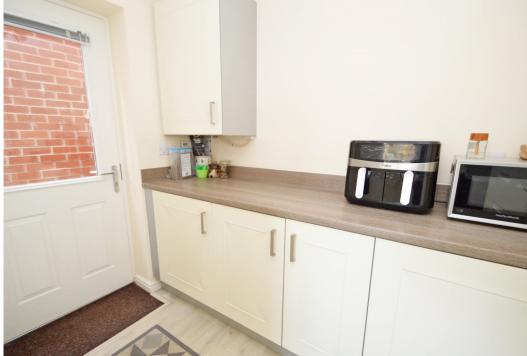

## **KEY FEATURES**

- Good sized entrance hall with useful storage, cloakroom and turning staircase to a light and spacious landing
- Fantastic open plan kitchen/dining room, complete with integrated appliances and glazed doors onto the garden
- Separate utility with units to match the kitchen and access to side
- Living room with large window to front
- Master bedroom with en-suite shower room
- Two further generous bedrooms and a well-appointed family bathroom
- uPVC double glazed windows and gas fired central heating
- Attractively landscaped south facing garden, laid to lawn with Indian stone paved terrace and gated access to side
- Private driveway providing parking and access to the single garage
- A great location on a popular modern development, situated on the fringe of town close to bypass and an extensive range of amenities, such as retail parks, sports village and fitness club