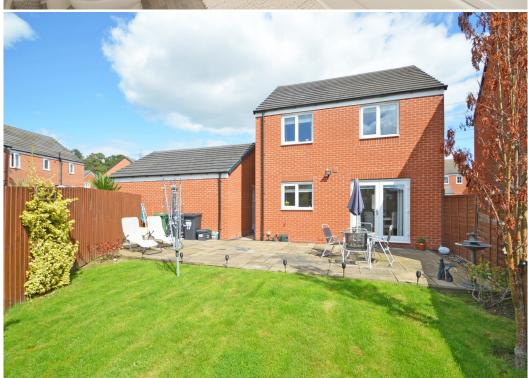

## **KEY FEATURES**

- Good sized entrance hall with useful storage, cloakroom and turning staircase to a light and spacious landing
- Fantastic open plan kitchen/dining room, complete with integrated appliances and glazed doors onto the garden
- Separate utility with units to match the kitchen and access to side
- Living room with large window to front
- Master bedroom with en-suite shower room
- Two further generous bedrooms and a well-appointed family bathroom
- uPVC double glazed windows and gas fired central heating
- Attractively landscaped south facing garden, laid to lawn with Indian stone paved terrace and gated access to side
- Private driveway providing parking and access to the single garage
- A great location on a popular modern development, situated on the fringe of town close to bypass and an extensive range of amenities, such as retail parks, sports village and fitness club