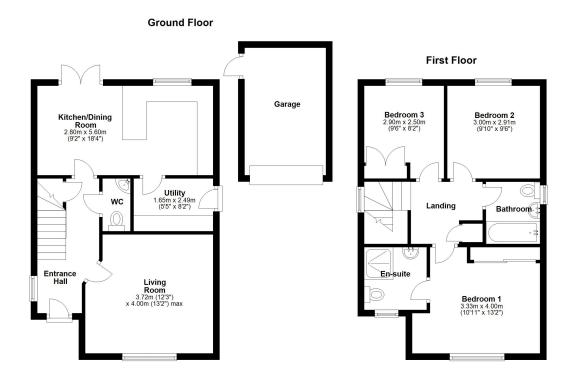

## **KEY FEATURES**

- Good sized entrance hall with useful storage, cloakroom and turning staircase to a light and spacious landing
- Fantastic open plan kitchen/dining room, complete with integrated appliances and glazed doors onto the garden
- Separate utility with units to match the kitchen and access to side
- Living room with large window to front
- Master bedroom with en-suite shower room
- Two further generous bedrooms and a well-appointed family bathroom
- uPVC double glazed windows and gas fired central heating
- Attractively landscaped south facing garden, laid to lawn with Indian stone paved terrace and gated access to side
- Private driveway providing parking and access to the single garage
- A great location on a popular modern development, situated on the fringe of town close to bypass and an extensive range of amenities, such as retail parks, sports village and fitness club

We accept no responsibility for any mistake or inaccuracy contained within the floorplan. The floorplan is provided as a guide only and should be taken as an illustration only. The measurements, contents and positioning are approximations only and provided as a guidance tool and not an exact replication of the property. Plan produced using Planuty.