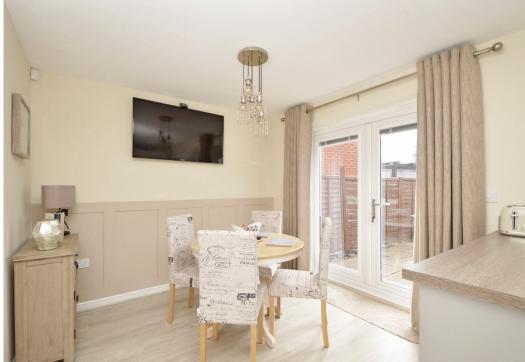

## **KEY FEATURES**

- Good sized entrance hall with useful storage, cloakroom and turning staircase to a light and spacious landing
- Fantastic open plan kitchen/dining room, complete with integrated appliances and glazed doors onto the garden
- Separate utility with units to match the kitchen and access to side
- Living room with large window to front
- Master bedroom with en-suite shower room
- Two further generous bedrooms and a well-appointed family bathroom
- uPVC double glazed windows and gas fired central heating
- Attractively landscaped south facing garden, laid to lawn with Indian stone paved terrace and gated access to side
- Private driveway providing parking and access to the single garage
- A great location on a popular modern development, situated on the fringe of town close to bypass and an extensive range of amenities, such as retail parks, sports village and fitness club