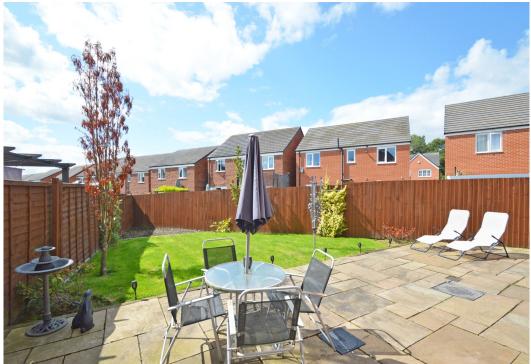

## **KEY FEATURES**

- Good sized entrance hall with useful storage, cloakroom and turning staircase to a light and spacious landing
- Fantastic open plan kitchen/dining room, complete with integrated appliances and glazed doors onto the garden
- Separate utility with units to match the kitchen and access to side
- Living room with large window to front
- Master bedroom with en-suite shower room
- Two further generous bedrooms and a well-appointed family bathroom
- uPVC double glazed windows and gas fired central heating
- Attractively landscaped south facing garden, laid to lawn with Indian stone paved terrace and gated access to side
- Private driveway providing parking and access to the single garage
- A great location on a popular modern development, situated on the fringe of town close to bypass and an extensive range of amenities, such as retail parks, sports village and fitness club