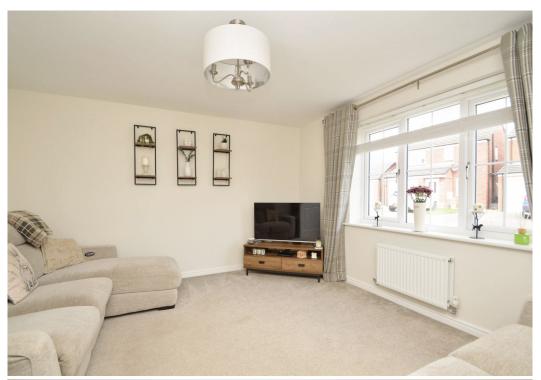

## **KEY FEATURES**

- Good sized entrance hall with useful storage, cloakroom and turning staircase to a light and spacious landing
- Fantastic open plan kitchen/dining room, complete with integrated appliances and glazed doors onto the garden
- Separate utility with units to match the kitchen and access to side
- Living room with large window to front
- Master bedroom with en-suite shower room
- Two further generous bedrooms and a well-appointed family bathroom
- uPVC double glazed windows and gas fired central heating
- Attractively landscaped south facing garden, laid to lawn with Indian stone paved terrace and gated access to side
- Private driveway providing parking and access to the single garage
- A great location on a popular modern development, situated on the fringe of town close to bypass and an extensive range of amenities, such as retail parks, sports village and fitness club