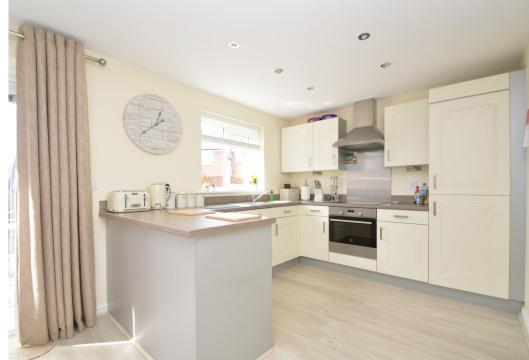

## **KEY FEATURES**

- Good sized entrance hall with useful storage, cloakroom and turning staircase to a light and spacious landing
- Fantastic open plan kitchen/dining room, complete with integrated appliances and glazed doors onto the garden
- Separate utility with units to match the kitchen and access to side
- Living room with large window to front
- Master bedroom with en-suite shower room
- Two further generous bedrooms and a well-appointed family bathroom
- uPVC double glazed windows and gas fired central heating
- Attractively landscaped south facing garden, laid to lawn with Indian stone paved terrace and gated access to side
- Private driveway providing parking and access to the single garage
- A great location on a popular modern development, situated on the fringe of town close to bypass and an extensive range of amenities, such as retail parks, sports village and fitness club