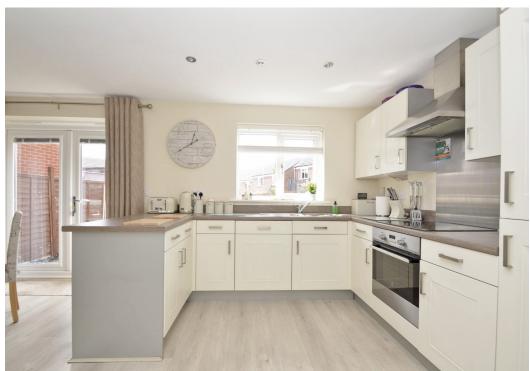

## **KEY FEATURES**

- Good sized entrance hall with useful storage, cloakroom and turning staircase to a light and spacious landing
- Fantastic open plan kitchen/dining room, complete with integrated appliances and glazed doors onto the garden
- Separate utility with units to match the kitchen and access to side
- Living room with large window to front
- Master bedroom with en-suite shower room
- Two further generous bedrooms and a well-appointed family bathroom
- uPVC double glazed windows and gas fired central heating
- Attractively landscaped south facing garden, laid to lawn with Indian stone paved terrace and gated access to side
- Private driveway providing parking and access to the single garage
- A great location on a popular modern development, situated on the fringe of town close to bypass and an extensive range of amenities, such as retail parks, sports village and fitness club