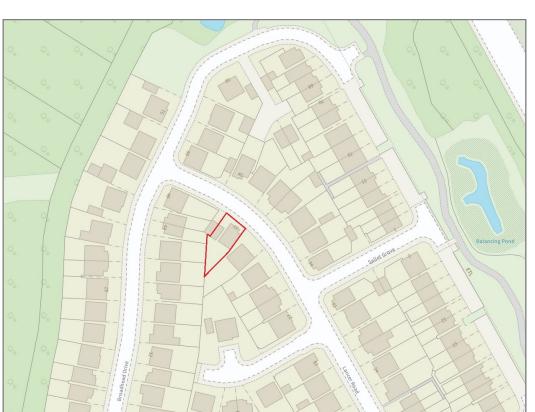

## 37 Lancer Road, Archery Fields, Shrewsbury, SY1 4FF

£298,900 Freehold—3 bedroom detached house sales@cgpooks.co.uk

**BOUNDARIES NOT CONFIRMED** 

Tenure Freehold

Local Authority Shropshire Council

Council Tax Band D
EPC Band Band B