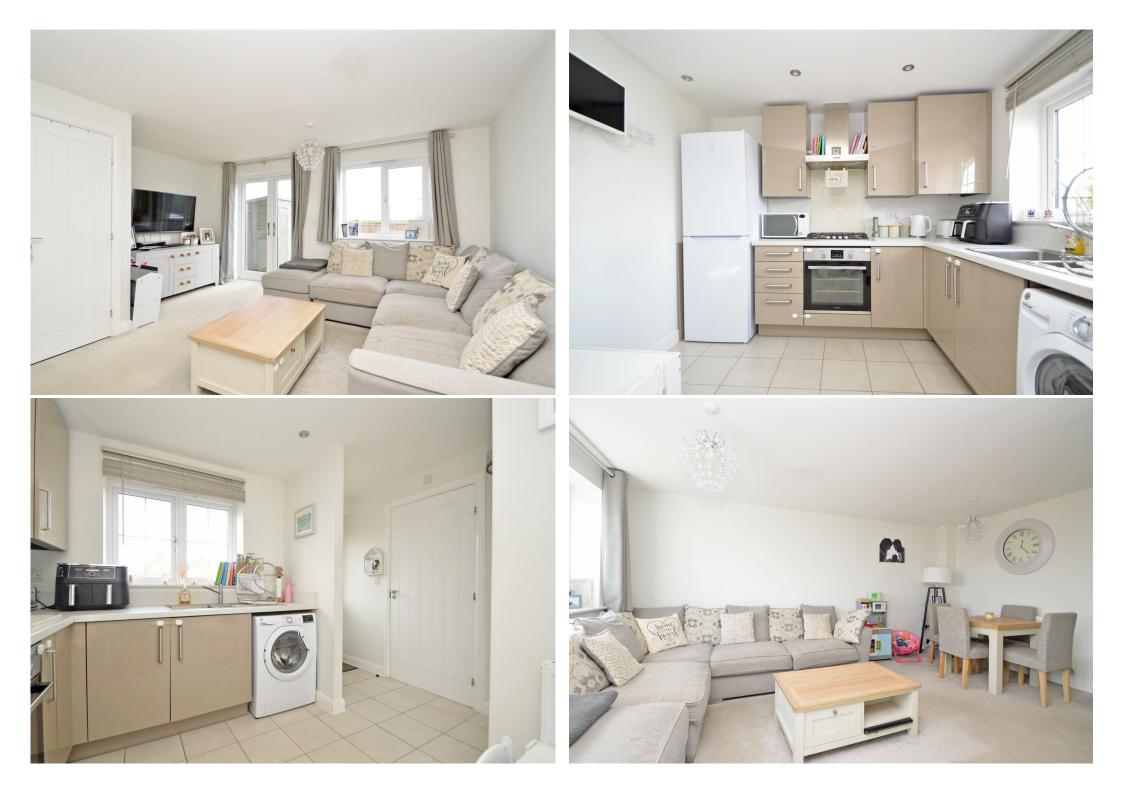

#### **KEY FEATURES**

- Entrance hall with cloakroom and turning staircase to landing
- Fitted kitchen, complete with integrated oven/hob and space for appliances
- Large open plan living/dining room with useful under stairs storage and glazed doors opening to the rear garden
- Master bedroom with built in wardrobes and views to front over the green
- A further two bedrooms and family bathroom with separate shower
- uPVC double glazed windows and gas fired central heating
- Lovely private rear garden, laid to lawn with raised decked terrace adjoining open fields
- Block paved driveway to front providing parking for two cars
- A very quiet and convenient location within a popular and well-designed development, a few minutes' walk from the centre of Baschurch and its many excellent amenities, such as the Corbet secondary school, popular pub/restaurant, medical practice and supermarket, as well as being just a 15 minute drive from the centre of Shrewsbury