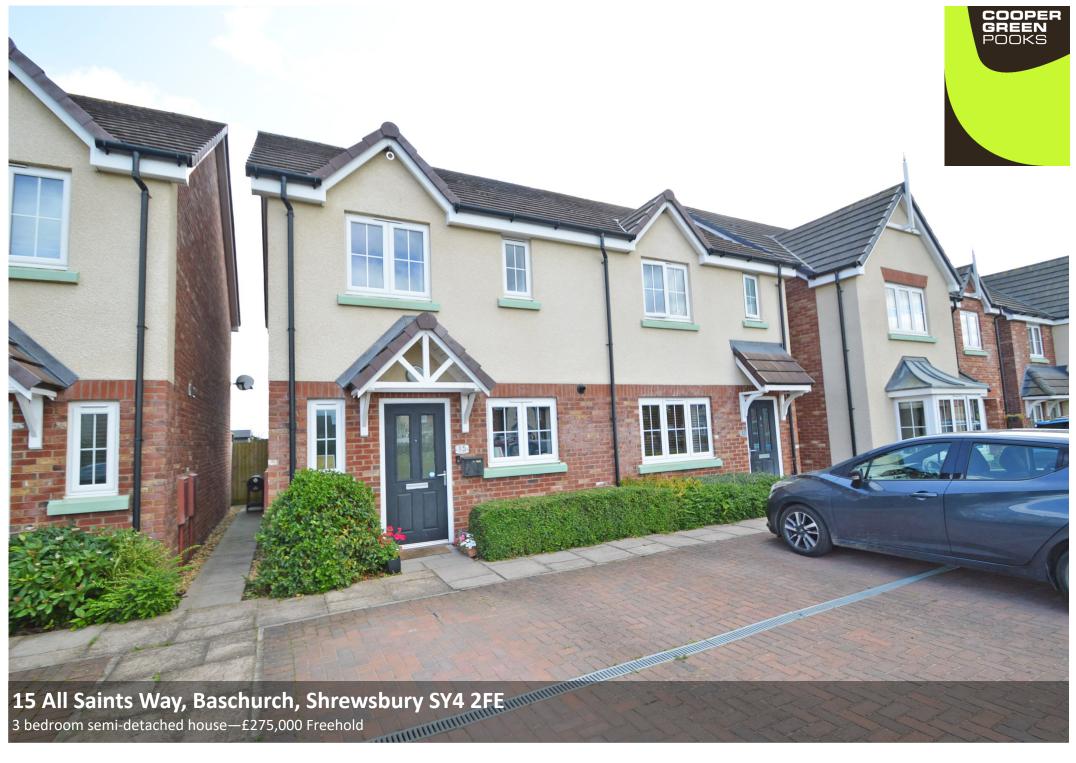

£275,000 Freehold—3 bedroom semi-detached house sales@cgpooks.co.uk

Occupying a fantastic position within a lovely modern development, this beautifully presented semi-detached house offers thoughtfully designed and practical accommodation, while benefitting from a private garden, driveway parking and impressive views over the green to the front and open fields to the rear.

#### **KEY FEATURES**

- Entrance hall with cloakroom and turning staircase to landing
- Fitted kitchen, complete with integrated oven/hob and space for appliances
- Large open plan living/dining room with useful under stairs storage and glazed doors opening to the rear garden
- Master bedroom with built in wardrobes and views to front over the green
- A further two bedrooms and family bathroom with separate shower
- uPVC double glazed windows and gas fired central heating
- Lovely private rear garden, laid to lawn with raised decked terrace adjoining open fields
- Block paved driveway to front providing parking for two cars
- A very quiet and convenient location within a popular and well-designed development, a few minutes' walk from the centre of Baschurch and its many excellent amenities, such as the Corbet secondary school, popular pub/restaurant, medical practice and supermarket, as well as being just a 15 minute drive from the centre of Shrewsbury