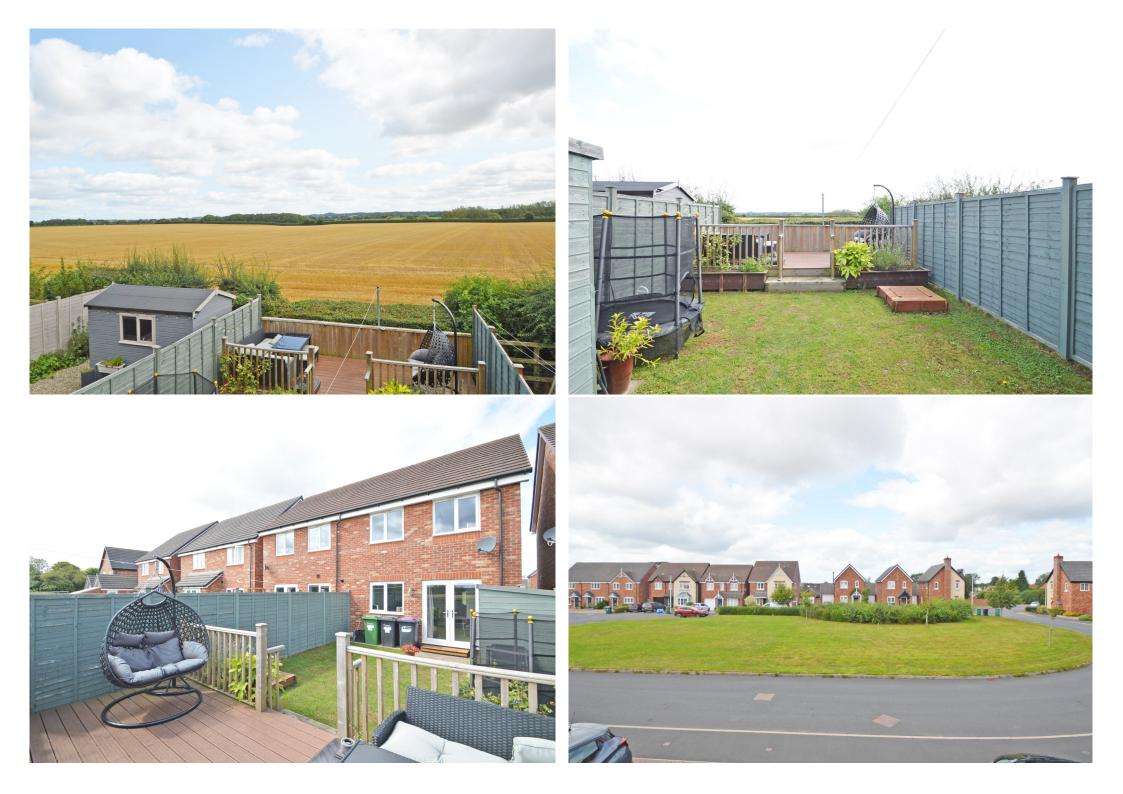

£275,000 Freehold—3 bedroom semi-detached house sales@cgpooks.co.uk

Occupying a fantastic position within a lovely modern development, this beautifully presented semi-detached house offers thoughtfully designed and practical accommodation, while benefitting from a private garden, driveway parking and impressive views over the green to the front and open fields to the rear.

#### **KEY FEATURES**

- Entrance hall with cloakroom and turning staircase to landing
- Fitted kitchen, complete with integrated oven/hob and space for appliances
- Large open plan living/dining room with useful under stairs storage and glazed doors opening to the rear garden
- Master bedroom with built in wardrobes and views to front over the green
- A further two bedrooms and family bathroom with separate shower
- uPVC double glazed windows and gas fired central heating
- Lovely private rear garden, laid to lawn with raised decked terrace adjoining open fields
- Block paved driveway to front providing parking for two cars
- A very quiet and convenient location within a popular and well-designed development, a few minutes' walk from the centre of Baschurch and its many excellent amenities, such as the Corbet secondary school, popular pub/restaurant, medical practice and supermarket, as well as being just a 15 minute drive from the centre of Shrewsbury