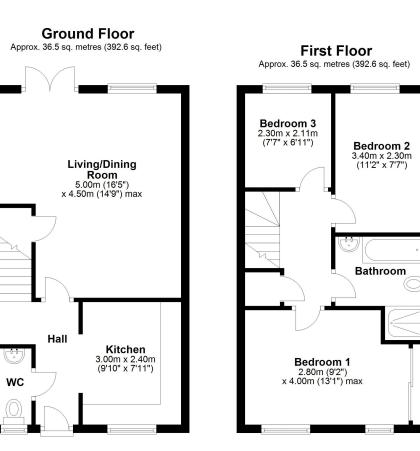

Cooper Green Pooks 3 Barker Street Shrewsbury SY1 1QF

www.cgpooks.co.uk sales@cgpooks.co.uk 01743 276666

Total area: approx. 72.9 sq. metres (785.2 sq. feet)

We accept no responsibility for any mistake or inaccuracy contained within the floorplan. The floorplan is provided as a guide only and should be taken as an illustration only. The measurements, contents and positioning are approximations only and provided as a guidance tool and not an exact replication of the property. Plan produced using PlanUp.