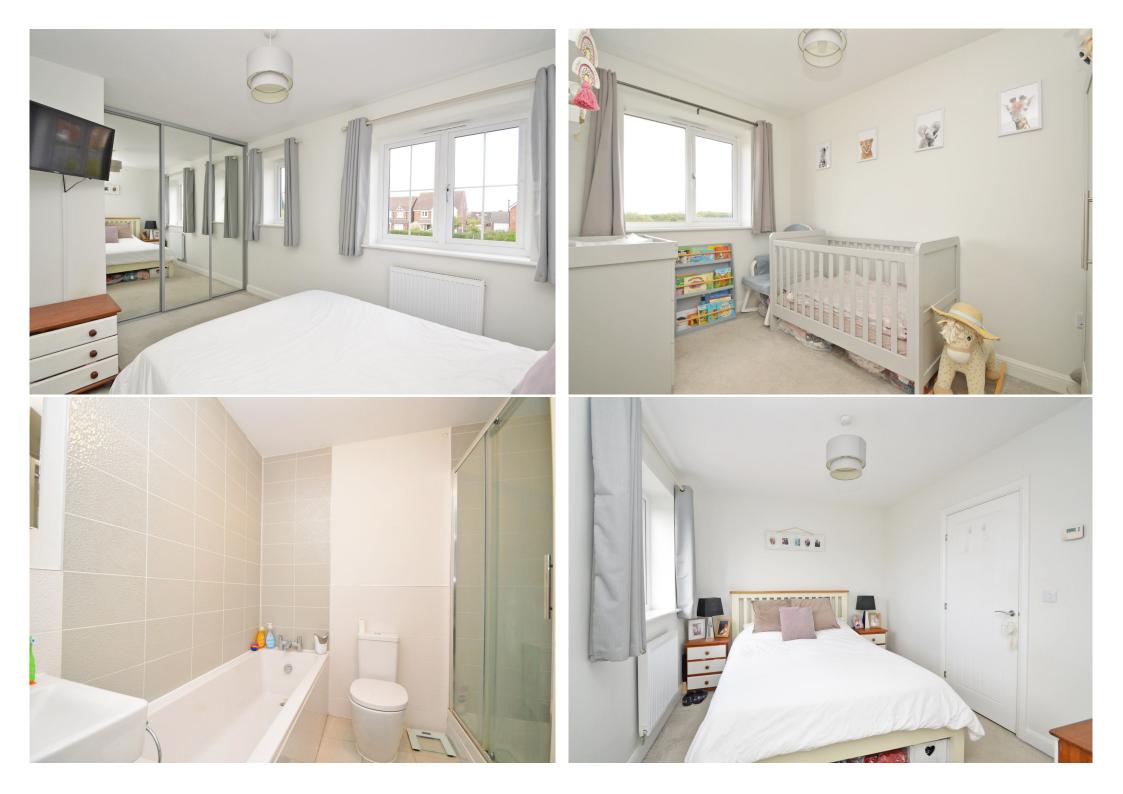

#### **KEY FEATURES**

- Entrance hall with cloakroom and turning staircase to landing
- Fitted kitchen, complete with integrated oven/hob and space for appliances
- Large open plan living/dining room with useful under stairs storage and glazed doors opening to the rear garden
- Master bedroom with built in wardrobes and views to front over the green
- A further two bedrooms and family bathroom with separate shower
- uPVC double glazed windows and gas fired central heating
- Lovely private rear garden, laid to lawn with raised decked terrace adjoining open fields
- Block paved driveway to front providing parking for two cars
- A very quiet and convenient location within a popular and well-designed development, a few minutes' walk from the centre of Baschurch and its many excellent amenities, such as the Corbet secondary school, popular pub/restaurant, medical practice and supermarket, as well as being just a 15 minute drive from the centre of Shrewsbury