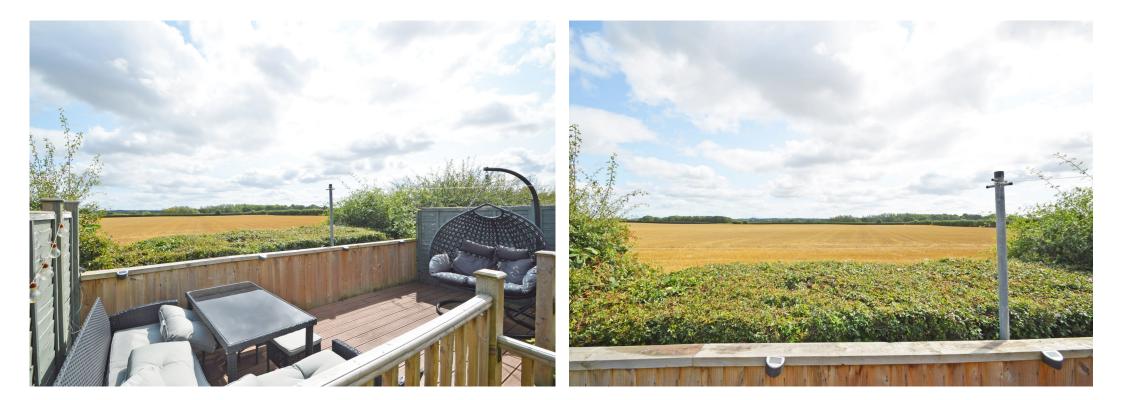

£275,000 Freehold—3 bedroom semi-detached house sales@cgpooks.co.uk

Occupying a fantastic position within a lovely modern development, this beautifully presented semi-detached house offers thoughtfully designed and practical accommodation, while benefitting from a private garden, driveway parking and impressive views over the green to the front and open fields to the rear.

#### **KEY FEATURES**

- Entrance hall with cloakroom and turning staircase to landing
- Fitted kitchen, complete with integrated oven/hob and space for appliances
- Large open plan living/dining room with useful under stairs storage and glazed doors opening to the rear garden
- Master bedroom with built in wardrobes and views to front over the green
- A further two bedrooms and family bathroom with separate shower
- uPVC double glazed windows and gas fired central heating
- Lovely private rear garden, laid to lawn with raised decked terrace adjoining open fields
- Block paved driveway to front providing parking for two cars
- A very quiet and convenient location within a popular and well-designed development, a few minutes' walk from the centre of Baschurch and its many excellent amenities, such as the Corbet secondary school, popular pub/restaurant, medical practice and supermarket, as well as being just a 15 minute drive from the centre of Shrewsbury