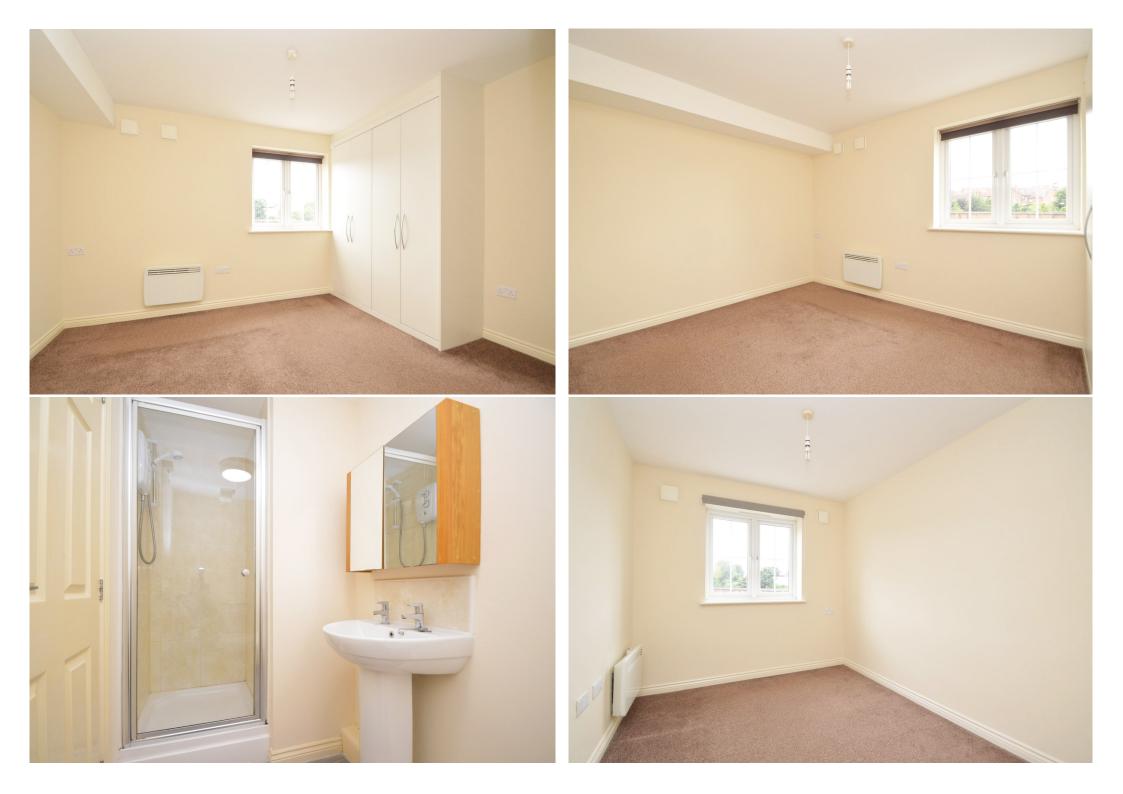

#### **KEY FEATYURES**

- Well-kept communal entrance and staircase to the second floor
- Good sized private inner hallway with useful storage
- Lovely open plan living/dining room with Juliette balcony offering views to front and side
- Modern fitted kitchen, complete with integrated oven/hob and space for appliances
- Master bedroom with built in wardrobes and en-suite shower room
- A further double bedroom and separate family bathroom
- uPVC double glazed windows and electric heating
- Private allocated parking and plenty of additional visitor spaces
- Landscaped communal grounds
- Ideal for first time buyers or investors
- Sold with no upward chain