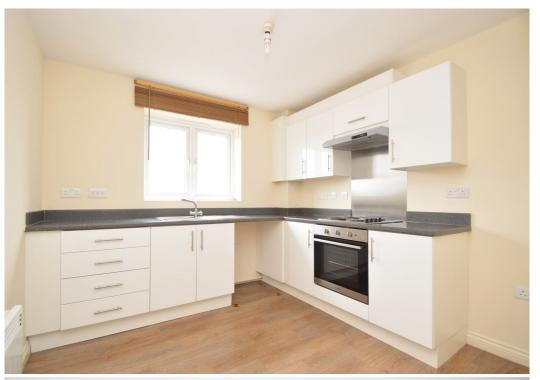

#### **KEY FEATYURES**

- Well-kept communal entrance and staircase to the second floor
- Good sized private inner hallway with useful storage
- Lovely open plan living/dining room with Juliette balcony offering views to front and side
- Modern fitted kitchen, complete with integrated oven/hob and space for appliances
- Master bedroom with built in wardrobes and en-suite shower room
- A further double bedroom and separate family bathroom
- uPVC double glazed windows and electric heating
- Private allocated parking and plenty of additional visitor spaces
- Landscaped communal grounds
- Ideal for first time buyers or investors
- Sold with no upward chain