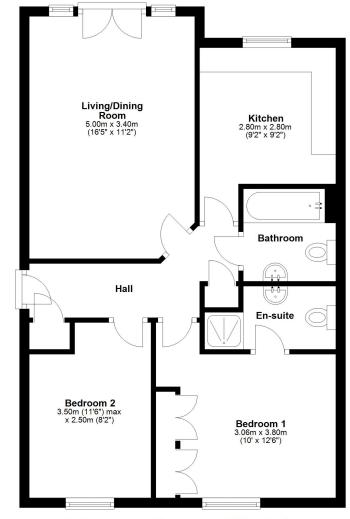

#### **Second Floor**

Approx. 59.7 sq. metres (642.1 sq. feet)

Total area: approx. 59.7 sq. metres (642.1 sq. feet)

We accept no responsibility for any mistake or inaccuracy contained within the floorplan. The floorplan is provided as a guide only and should be taken as an illustration only. The measurements, contents and positioning are approximations only and provided as a guidance tool and not an exact replication of the property.

Plan produced using PlanUp.

£170,000 Leasehold—2 bedroom second floor apartment sales@cgpooks.co.uk

Cooper Green Pooks 3 Barker Street Shrewsbury SY1 1QF

www.cgpooks.co.uk sales@cgpooks.co.uk

£170,000 Leasehold—2 bedroom second floor apartment sales@cgpooks.co.uk