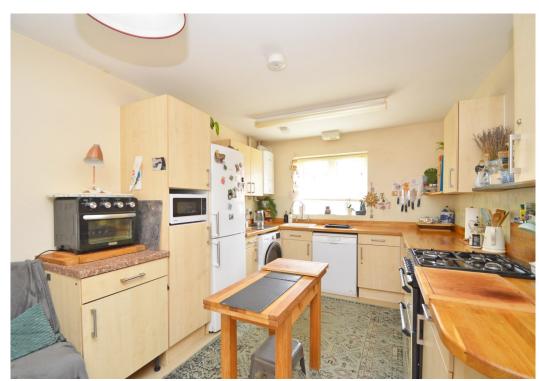

#### **KEY FEATURES**

- Entrance hall with useful under stairs storage and spacious cloakroom
- Open plan kitchen/dining room with a range of fitted units and space for appliances
- Living room with part glazed door onto the rear garden
- Good sized master bedroom with fantastic views over adjoining fields and surrounding countryside
- Two further bedrooms and well-appointed family bathroom
- uPVC double glazed windows and gas fired central heating
- Private rear garden laid to lawn with paved terrace, planted borders and gated access to side
- Driveway to front providing parking for two cars with EV charging pod
- The property is being sold at 42% of its full value OR buyers can purchase up to 80% immediately on separate negotiation with Wenlock Homes/Support Housing LLP. Buyers will also automatically benefit from a 1% increase in share year on year, which will increase the % ownership of the property
- Section 106 local needs criteria apply, please contact the office for further information