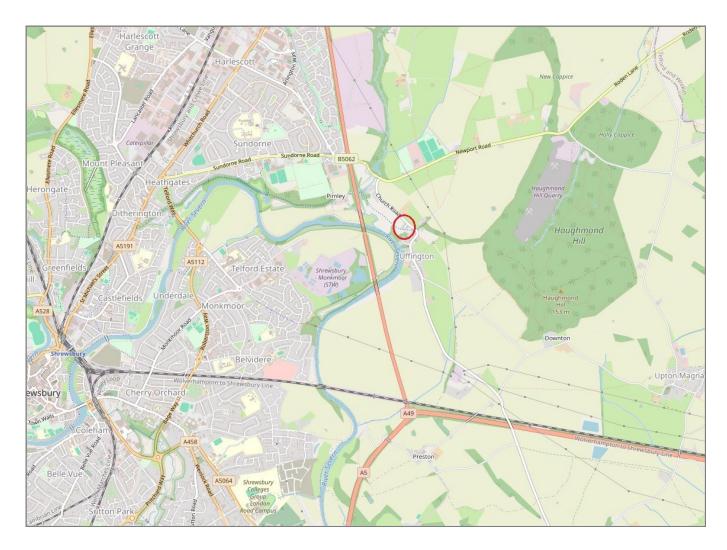

## 4 Canal Close, Uffington, Shrewsbury, SY4 4TR

£120,000 for 42% Shared Ownership— Leasehold—3 bedroom semi-detached house sales@cgpooks.co.uk

42% Shared Ownership. This thoughtfully designed semi-detached property offers well balanced accommodation with impressive views to rear over surrounding countryside. The property occupies lovely position within a quiet cul-de-sac, located within the popular village of Uffington, a short distance from the excellent local pub/restaurant, road links via the bypass, beautiful countryside walks and less than 3 miles from the town centre.

# 4 Canal Close, Uffington, Shrewsbury, SY4 4TR

£120,000 for 42% Shared Ownership— Leasehold—3 bedroom semi-detached house sales@cgpooks.co.uk

**BOUNDARIES NOT CONFIRMED** 

Tenure Leasehold

**Local Authority Shropshire Council** 