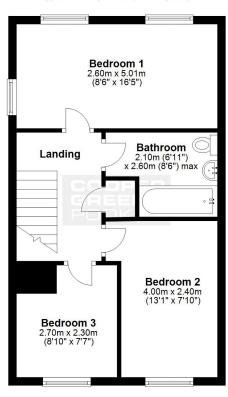

### **Ground Floor**

Approx. 44.1 sq. metres (474.4 sq. feet)

### First Floor

Approx. 44.1 sq. metres (474.2 sq. feet)

Total area: approx. 88.1 sq. metres (948.6 sq. feet)

We accept no responsibility for any mistake or inaccuracy contained within the floorplan. The floorplan is provided as a guide only and should be taken as an illustration only. The measurements, contents and positioning are approximations only and provided as a guidance tool and not an exact replication of the property.

Plan produced using Planla.