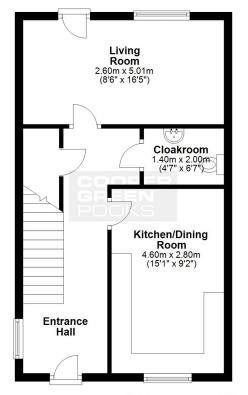

### **Ground Floor**

Approx. 44.1 sq. metres (474.4 sq. feet)

### First Floor

Approx. 44.1 sq. metres (474.2 sq. feet)

Total area: approx. 88.1 sq. metres (948.6 sq. feet)

We accept no responsibility for any mistake or inaccuracy contained within the floorplan. The floorplan is provided as a guide only and should be taken as an illustration only. The measurements, contents and positioning are approximations only and provided as a guidance tool and not an exact replication of the property.

Plan produced using Planla.