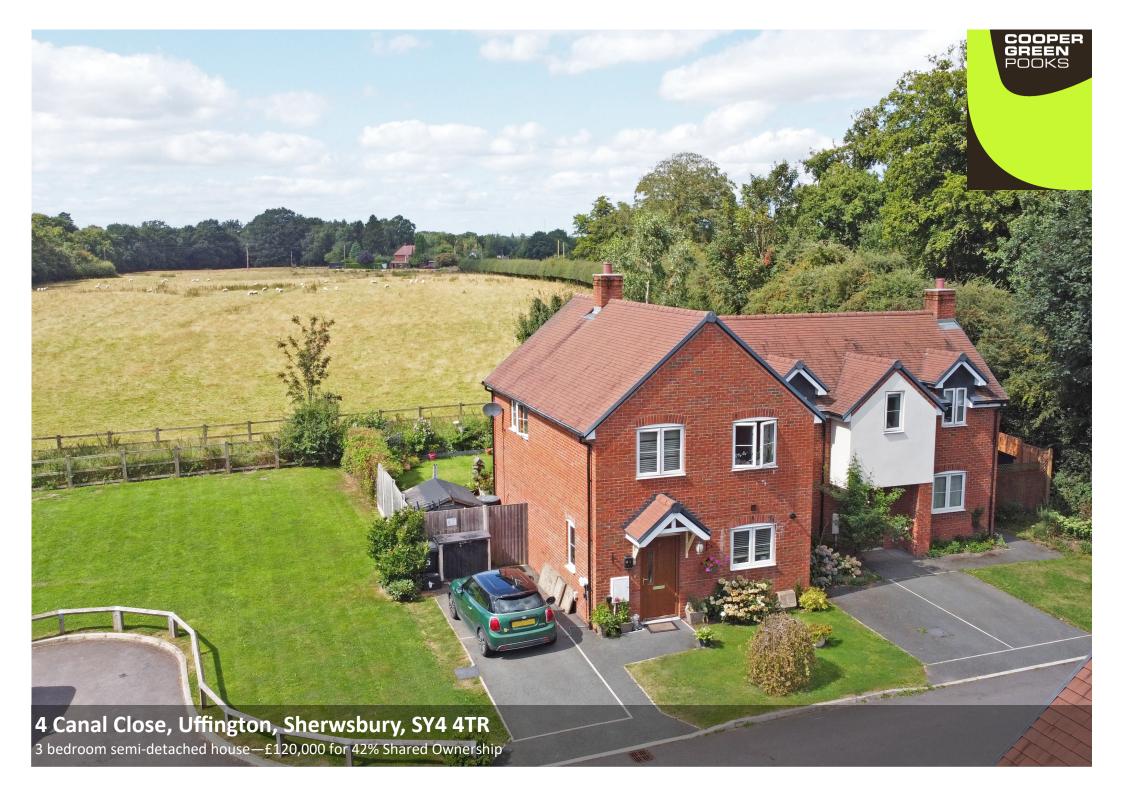

## 4 Canal Close, Uffington, Shrewsbury, SY4 4TR

£120,000 for 42% Shared Ownership— Leasehold—3 bedroom semi-detached house sales@cgpooks.co.uk

42% Shared Ownership. This thoughtfully designed semi-detached property offers well balanced accommodation with impressive views to rear over surrounding countryside. The property occupies lovely position within a quiet cul-de-sac, located within the popular village of Uffington, a short distance from the excellent local pub/restaurant, road links via the bypass, beautiful countryside walks and less than 3 miles from the town centre.

#### **KEY FEATURES**

- Entrance hall with useful under stairs storage and spacious cloakroom
- Open plan kitchen/dining room with a range of fitted units and space for appliances
- Living room with part glazed door onto the rear garden
- Good sized master bedroom with fantastic views over adjoining fields and surrounding countryside
- Two further bedrooms and well-appointed family bathroom
- uPVC double glazed windows and gas fired central heating
- Private rear garden laid to lawn with paved terrace, planted borders and gated access to side
- Driveway to front providing parking for two cars with EV charging pod
- The property is being sold at 42% of its full value OR buyers can purchase up to 80% immediately on separate negotiation with Wenlock Homes/Support Housing LLP. Buyers will also automatically benefit from a 1% increase in share year on year, which will increase the % ownership of the property
- Section 106 local needs criteria apply, please contact the office for further information