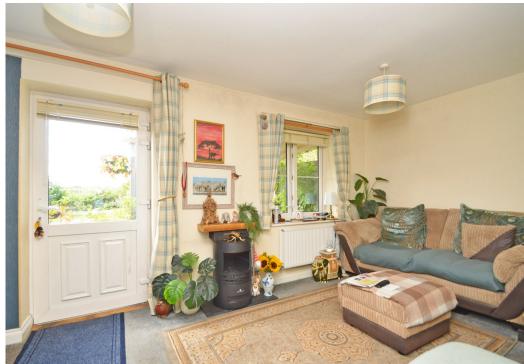

#### **KEY FEATURES**

- Entrance hall with useful under stairs storage and spacious cloakroom
- Open plan kitchen/dining room with a range of fitted units and space for appliances
- Living room with part glazed door onto the rear garden
- Good sized master bedroom with fantastic views over adjoining fields and surrounding countryside
- Two further bedrooms and well-appointed family bathroom
- uPVC double glazed windows and gas fired central heating
- Private rear garden laid to lawn with paved terrace, planted borders and gated access to side
- Driveway to front providing parking for two cars with EV charging pod
- The property is being sold at 42% of its full value OR buyers can purchase up to 80% immediately on separate negotiation with Wenlock Homes/Support Housing LLP. Buyers will also automatically benefit from a 1% increase in share year on year, which will increase the % ownership of the property
- Section 106 local needs criteria apply, please contact the office for further information