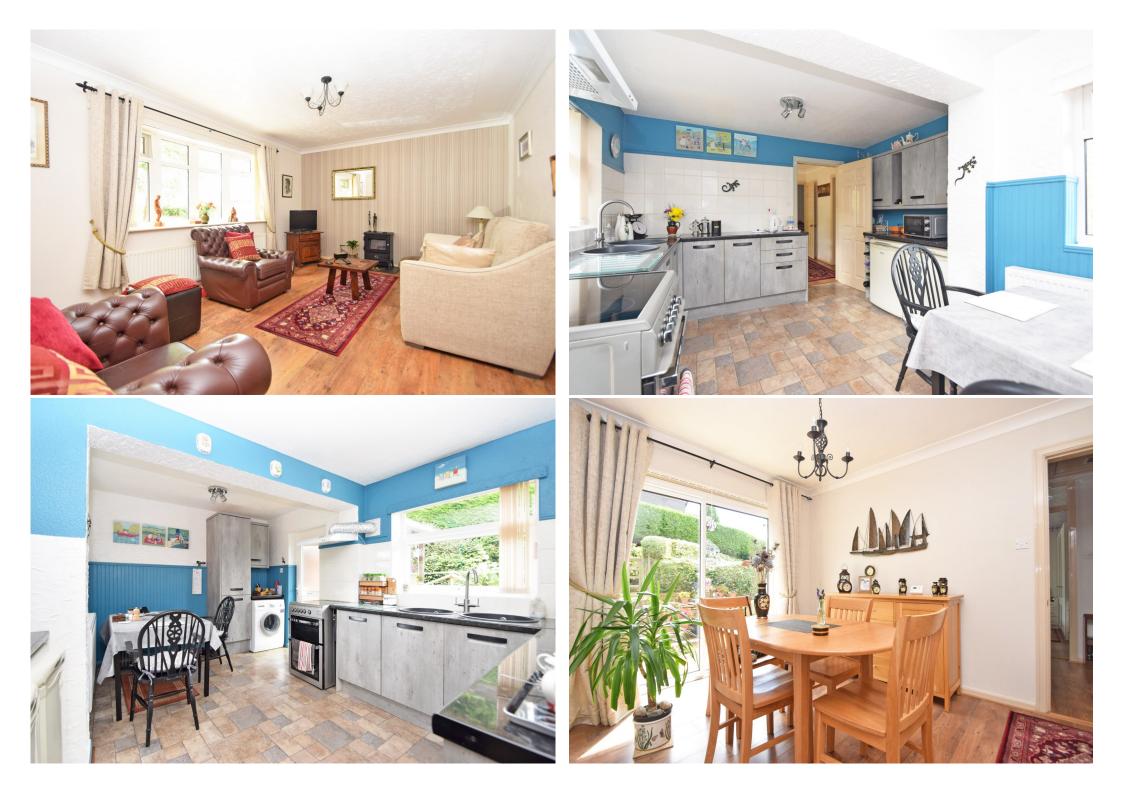

### **KEY FEATURES**

- Entrance vestibule to hall with built in storage and wood effect flooring.
- Separate living and dining rooms, both again with wood effect flooring. The dining room also has a glazed sliding patio doors to the rear garden.
- Good sized, re-fitted kitchen/breakfast room with windows to both front and rear as well as glazed door to covered rear entrance area.
- 2 double bedrooms with wood effect flooring and a shower room.
- Garden room accessed via the main bedroom with tiled flooring and glazed double doors to rear.
- uPVC double glazed windows and gas fired central heating with recently installed boiler.
- Beautifully landscaped, private rear garden with gravelled terrace and feature stonewalling, along with established beds, area of lawn and productive vegetable garden.
- Driveway and parking area, also providing access to a detached single garage.
- Superb location with a lovely outlook, just a few minutes' walk from an excellent range of amenities at the Bicton shopping complex. The property is also within easy access to the bypass, town centre and Royal Shrewsbury Hospital.