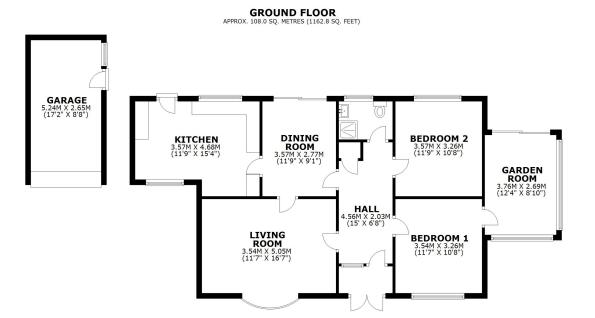

#### TOTAL AREA: APPROX. 108.0 SQ. METRES (1162.8 SQ. FEET)

We accept no responsibility for any mistake or inaccuracy contained within the floorplan. The floorplan is provided as a guide only and should be taken as an illustration only. The measurements, contents and positioning are approximations only and provided as a guidance tool and not an exact replication of the property. Plan produced using PlanUp.