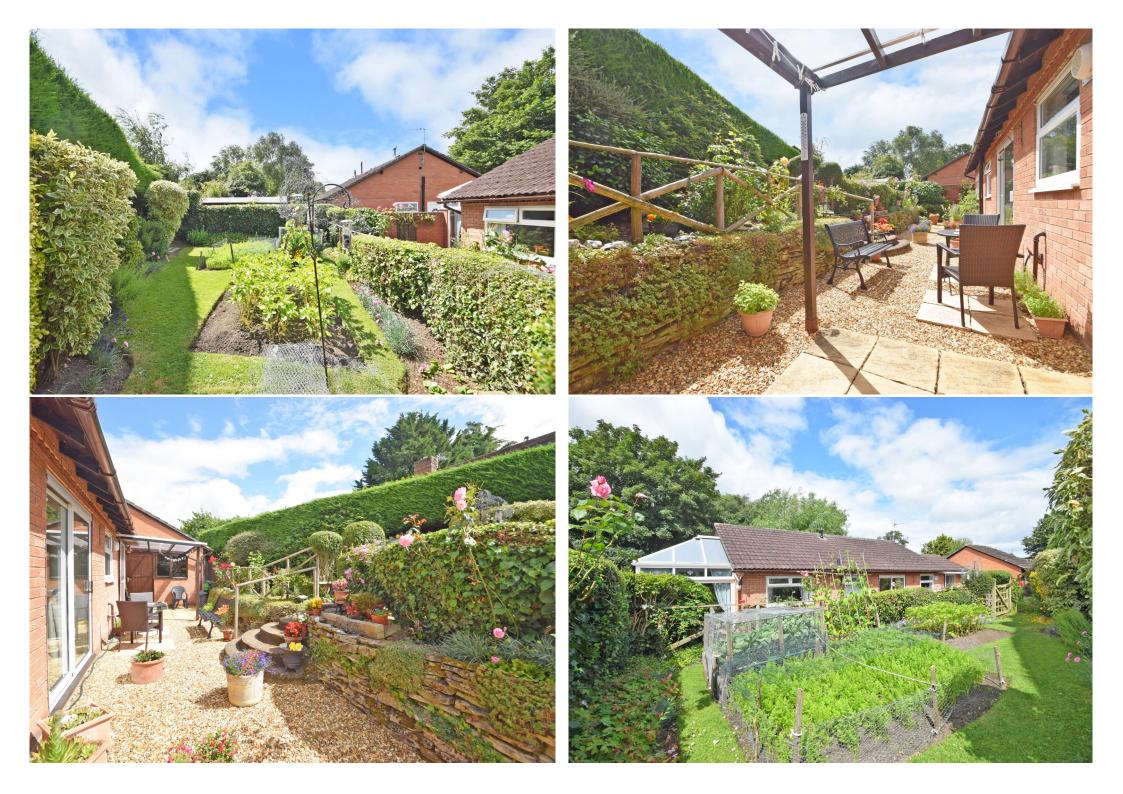

# 11 Thorns Grove, Bicton Heath, Shrewsbury, SY3 5BY

£318,500 Freehold—2 bedroom detached bungalow sales@cgpooks.co.uk

This extensively improved and very well-presented detached bungalow has an attractive private garden, whilst being situated in a lovely quiet and private cul de sac setting overlooking a small park

### **KEY FEATURES**

- Entrance vestibule to hall with built in storage and wood effect flooring.
- Separate living and dining rooms, both again with wood effect flooring. The dining room also has a glazed sliding patio doors to the rear garden.
- Good sized, re-fitted kitchen/breakfast room with windows to both front and rear as well as glazed door to covered rear entrance area.
- 2 double bedrooms with wood effect flooring and a shower room.
- Garden room accessed via the main bedroom with tiled flooring and glazed double doors to rear.
- uPVC double glazed windows and gas fired central heating with recently installed boiler.
- Beautifully landscaped, private rear garden with gravelled terrace and feature stonewalling, along with established beds, area of lawn and productive vegetable garden.
- Driveway and parking area, also providing access to a detached single garage.
- Superb location with a lovely outlook, just a few minutes' walk from an excellent range of amenities at the Bicton shopping complex. The property is also within easy access to the bypass, town centre and Royal Shrewsbury Hospital.