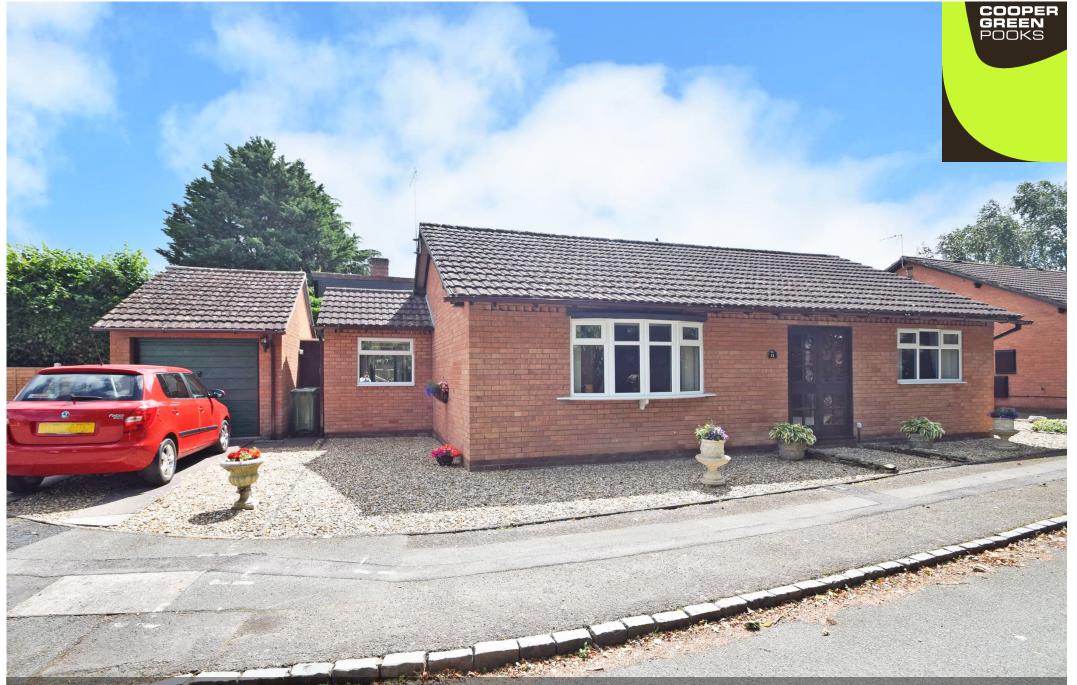

**11 Thorns Grove, Bicton Heath, Shrewsbury, SY3 5BY** 2 bedroom detached bungalow—£318,500 Freehold

# 11 Thorns Grove, Bicton Heath, Shrewsbury, SY3 5BY

£318,500 Freehold—2 bedroom detached bungalow sales@cgpooks.co.uk

This extensively improved and very well-presented detached bungalow has an attractive private garden, whilst being situated in a lovely quiet and private cul de sac setting overlooking a small park

### **KEY FEATURES**

- Entrance vestibule to hall with built in storage and wood effect flooring.
- Separate living and dining rooms, both again with wood effect flooring. The dining room also has a glazed sliding patio doors to the rear garden.
- Good sized, re-fitted kitchen/breakfast room with windows to both front and rear as well as glazed door to covered rear entrance area.
- 2 double bedrooms with wood effect flooring and a shower room.
- Garden room accessed via the main bedroom with tiled flooring and glazed double doors to rear.
- uPVC double glazed windows and gas fired central heating with recently installed boiler.
- Beautifully landscaped, private rear garden with gravelled terrace and feature stonewalling, along with established beds, area of lawn and productive vegetable garden.
- Driveway and parking area, also providing access to a detached single garage.
- Superb location with a lovely outlook, just a few minutes' walk from an excellent range of amenities at the Bicton shopping complex. The property is also within easy access to the bypass, town centre and Royal Shrewsbury Hospital.