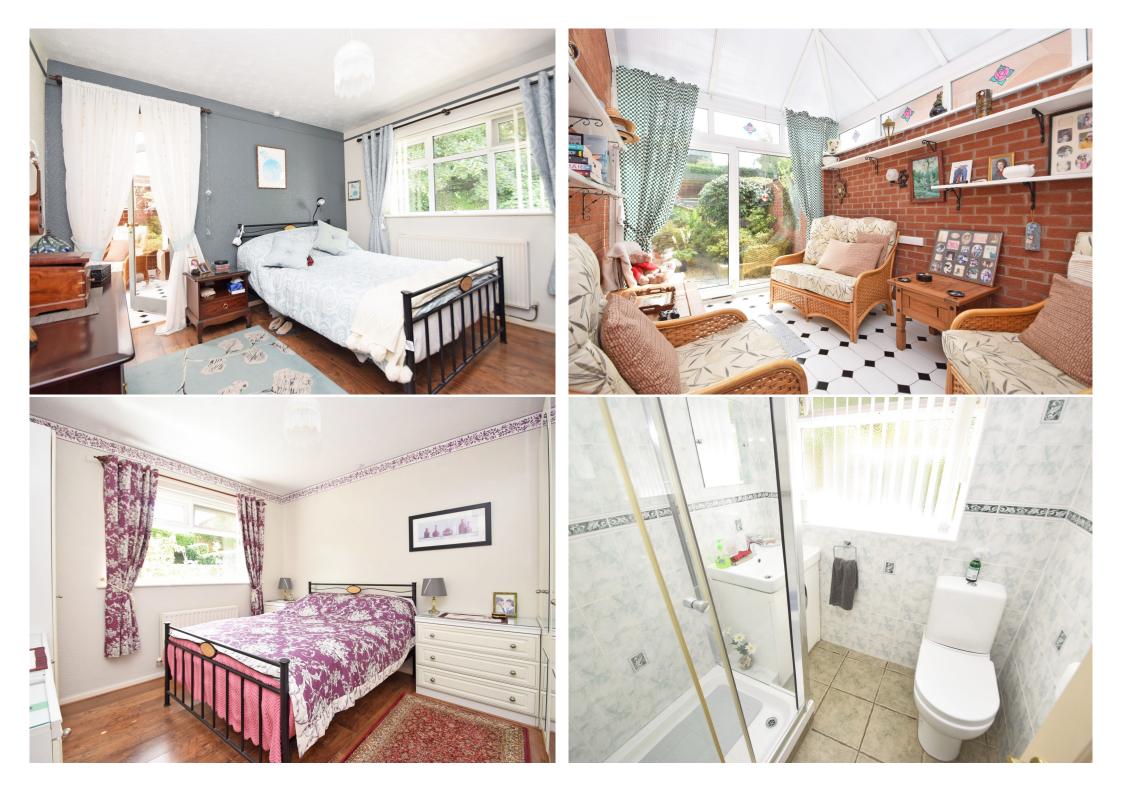

### **KEY FEATURES**

- Entrance vestibule to hall with built in storage and wood effect flooring.
- Separate living and dining rooms, both again with wood effect flooring. The dining room also has a glazed sliding patio doors to the rear garden.
- Good sized, re-fitted kitchen/breakfast room with windows to both front and rear as well as glazed door to covered rear entrance area.
- 2 double bedrooms with wood effect flooring and a shower room.
- Garden room accessed via the main bedroom with tiled flooring and glazed double doors to rear.
- uPVC double glazed windows and gas fired central heating with recently installed boiler.
- Beautifully landscaped, private rear garden with gravelled terrace and feature stonewalling, along with established beds, area of lawn and productive vegetable garden.
- Driveway and parking area, also providing access to a detached single garage.
- Superb location with a lovely outlook, just a few minutes' walk from an excellent range of amenities at the Bicton shopping complex. The property is also within easy access to the bypass, town centre and Royal Shrewsbury Hospital.