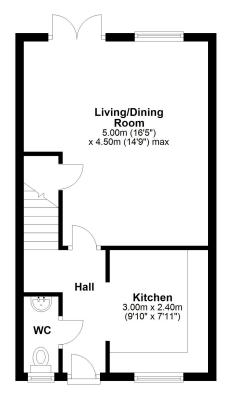

### **Ground Floor**

Approx. 36.5 sq. metres (392.6 sq. feet)

### First Floor

Approx. 36.5 sq. metres (392.6 sq. feet)

Total area: approx. 72.9 sq. metres (785.2 sq. feet)

We accept no responsibility for any mistake or inaccuracy contained within the floorplan. The floorplan is provided as a guide only and should be taken as an illustration only. The measurements, contents and positioning are approximations only and provided as a guidance tool and not an exact replication of the property.