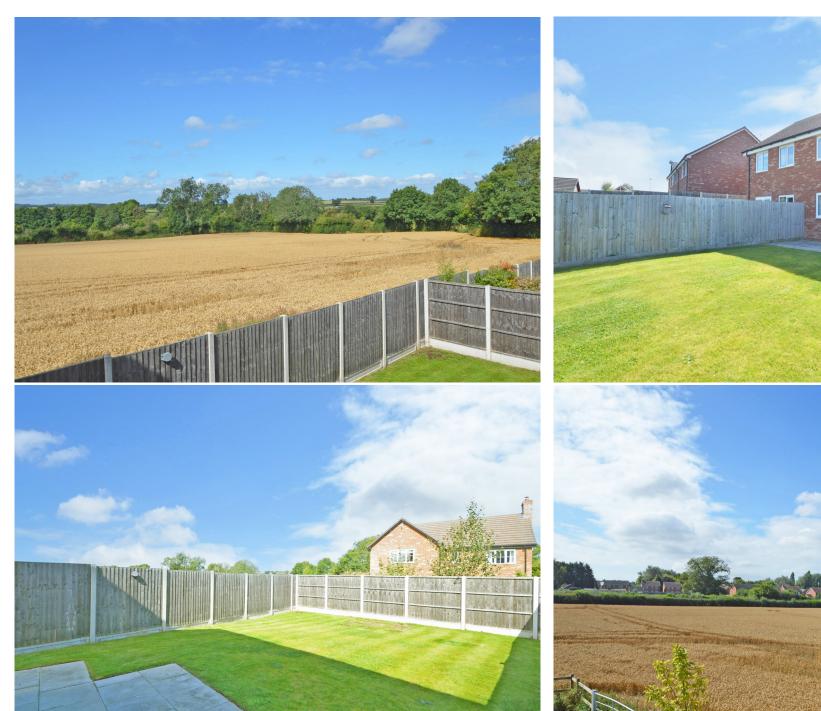

10 Barkley Street, Baschurch, Shrewsbury SY4 2FG 3 bedroom semi-detached house—£275,000 Freehold

£275,000 Freehold—3 bedroom semi-detached house sales@cgpooks.co.uk

Occupying a fantastic position, tucked away at the end of a quiet cul-de-sac, this neatly presented semi-detached house offers well-designed accommodation, while benefitting from a private rear garden, driveway parking and impressive views over surrounding countryside.

#### **KEY FEATURES**

- Entrance hall with cloakroom and turning staircase to landing
- Fitted kitchen, complete with integrated appliances
- Large open plan living/dining room with useful under stairs storage and glazed doors opening to the rear garden
- Master bedroom with built in wardrobes and views to front
- A further two bedrooms and family bathroom with separate shower
- uPVC double glazed windows and gas fired central heating
- Lovely private rear garden, laid to lawn with paved sun terrace and gated access to side
- Block paved driveway to front providing parking for two cars
- A very quiet and convenient location on the fringe of a modern development, a few minutes'
  walk from the centre of Baschurch and its many excellent amenities, such as the Corbet
  secondary school, popular pub/restaurant, medical practice and supermarket, as well as being
  just a 15 minute drive from the centre of Shrewsbury
- Sold with no upward chain