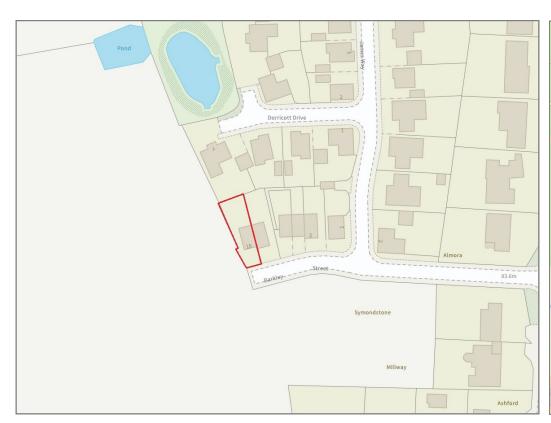

# 10 Barkley Street, Baschurch, Shrewsbury SY4 2FG

£275,000 Freehold—3 bedroom semi-detached house sales@cgpooks.co.uk

**BOUNDARIES NOT CONFIRMED** 

Tenure Freehold

**Local Authority Shropshire Council** 