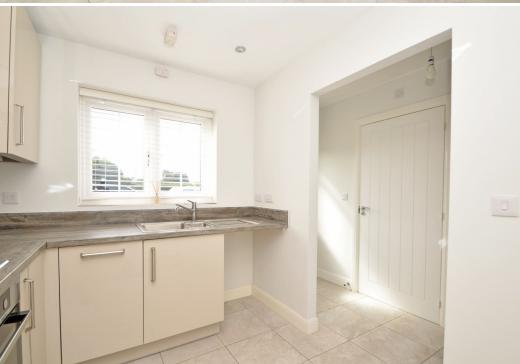

#### **KEY FEATURES**

- Entrance hall with cloakroom and turning staircase to landing
- Fitted kitchen, complete with integrated appliances
- Large open plan living/dining room with useful under stairs storage and glazed doors opening to the rear garden
- Master bedroom with built in wardrobes and views to front
- A further two bedrooms and family bathroom with separate shower
- uPVC double glazed windows and gas fired central heating
- Lovely private rear garden, laid to lawn with paved sun terrace and gated access to side
- Block paved driveway to front providing parking for two cars
- A very quiet and convenient location on the fringe of a modern development, a few minutes'
  walk from the centre of Baschurch and its many excellent amenities, such as the Corbet
  secondary school, popular pub/restaurant, medical practice and supermarket, as well as being
  just a 15 minute drive from the centre of Shrewsbury
- Sold with no upward chain