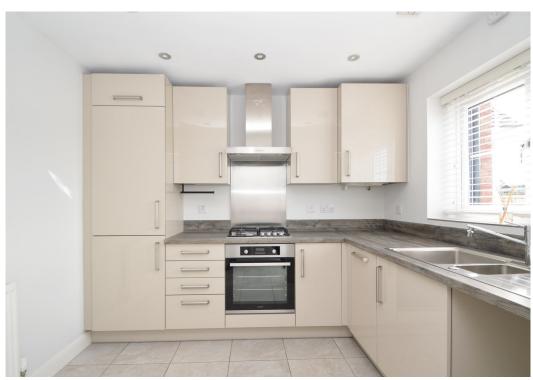

#### **KEY FEATURES**

- Entrance hall with cloakroom and turning staircase to landing
- Fitted kitchen, complete with integrated appliances
- Large open plan living/dining room with useful under stairs storage and glazed doors opening to the rear garden
- Master bedroom with built in wardrobes and views to front
- A further two bedrooms and family bathroom with separate shower
- uPVC double glazed windows and gas fired central heating
- Lovely private rear garden, laid to lawn with paved sun terrace and gated access to side
- Block paved driveway to front providing parking for two cars
- A very quiet and convenient location on the fringe of a modern development, a few minutes'
  walk from the centre of Baschurch and its many excellent amenities, such as the Corbet
  secondary school, popular pub/restaurant, medical practice and supermarket, as well as being
  just a 15 minute drive from the centre of Shrewsbury
- Sold with no upward chain