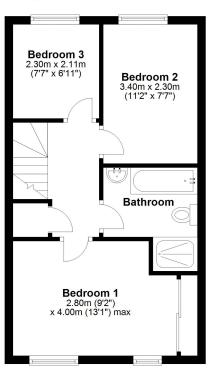

### First Floor

Approx. 36.5 sq. metres (392.6 sq. feet)

Total area: approx. 72.9 sq. metres (785.2 sq. feet)

We accept no responsibility for any mistake or inaccuracy contained within the floorplan. The floorplan is provided as a guide only and should be taken as an illustration only. The measurements, contents and positioning are approximations only and provided as a guidance tool and not an exact replication of the property.