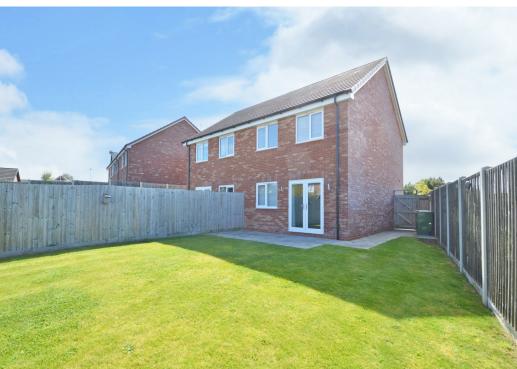

10 Barkley Street, Baschurch, Shrewsbury SY4 2FG 3 bedroom semi-detached house—£275,000 Freehold

£275,000 Freehold—3 bedroom semi-detached house sales@cgpooks.co.uk

Occupying a fantastic position, tucked away at the end of a quiet cul-de-sac, this neatly presented semi-detached house offers well-designed accommodation, while benefitting from a private rear garden, driveway parking and impressive views over surrounding countryside.

#### **KEY FEATURES**

- Entrance hall with cloakroom and turning staircase to landing
- Fitted kitchen, complete with integrated appliances
- Large open plan living/dining room with useful under stairs storage and glazed doors opening to the rear garden
- Master bedroom with built in wardrobes and views to front
- A further two bedrooms and family bathroom with separate shower
- uPVC double glazed windows and gas fired central heating
- Lovely private rear garden, laid to lawn with paved sun terrace and gated access to side
- Block paved driveway to front providing parking for two cars
- A very quiet and convenient location on the fringe of a modern development, a few minutes'
  walk from the centre of Baschurch and its many excellent amenities, such as the Corbet
  secondary school, popular pub/restaurant, medical practice and supermarket, as well as being
  just a 15 minute drive from the centre of Shrewsbury
- Sold with no upward chain