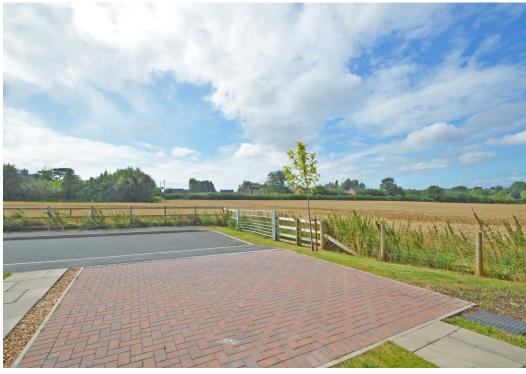

10 Barkley Street, Baschurch, Shrewsbury SY4 2FG 3 bedroom semi-detached house—£275,000 Freehold

£275,000 Freehold—3 bedroom semi-detached house sales@cgpooks.co.uk

Occupying a fantastic position, tucked away at the end of a quiet cul-de-sac, this neatly presented semi-detached house offers well-designed accommodation, while benefitting from a private rear garden, driveway parking and impressive views over surrounding countryside.

#### **KEY FEATURES**

- Entrance hall with cloakroom and turning staircase to landing
- Fitted kitchen, complete with integrated appliances
- Large open plan living/dining room with useful under stairs storage and glazed doors opening to the rear garden
- Master bedroom with built in wardrobes and views to front
- A further two bedrooms and family bathroom with separate shower
- uPVC double glazed windows and gas fired central heating
- Lovely private rear garden, laid to lawn with paved sun terrace and gated access to side
- Block paved driveway to front providing parking for two cars
- A very quiet and convenient location on the fringe of a modern development, a few minutes'
  walk from the centre of Baschurch and its many excellent amenities, such as the Corbet
  secondary school, popular pub/restaurant, medical practice and supermarket, as well as being
  just a 15 minute drive from the centre of Shrewsbury
- Sold with no upward chain