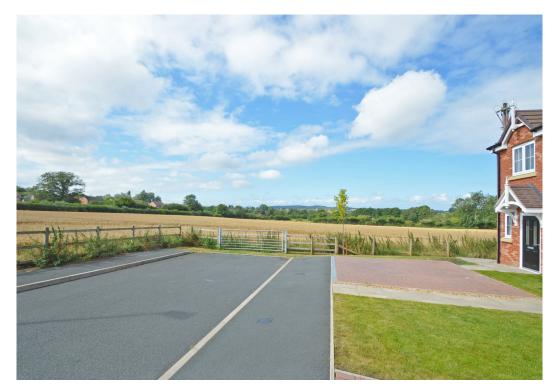

10 Barkley Street, Baschurch, Shrewsbury SY4 2FG 3 bedroom semi-detached house—£275,000 Freehold

£275,000 Freehold—3 bedroom semi-detached house sales@cgpooks.co.uk

Occupying a fantastic position, tucked away at the end of a quiet cul-de-sac, this neatly presented semi-detached house offers well-designed accommodation, while benefitting from a private rear garden, driveway parking and impressive views over surrounding countryside.

#### **KEY FEATURES**

- Entrance hall with cloakroom and turning staircase to landing
- Fitted kitchen, complete with integrated appliances
- Large open plan living/dining room with useful under stairs storage and glazed doors opening to the rear garden
- Master bedroom with built in wardrobes and views to front
- A further two bedrooms and family bathroom with separate shower
- uPVC double glazed windows and gas fired central heating
- Lovely private rear garden, laid to lawn with paved sun terrace and gated access to side
- Block paved driveway to front providing parking for two cars
- A very quiet and convenient location on the fringe of a modern development, a few minutes'
  walk from the centre of Baschurch and its many excellent amenities, such as the Corbet
  secondary school, popular pub/restaurant, medical practice and supermarket, as well as being
  just a 15 minute drive from the centre of Shrewsbury
- Sold with no upward chain