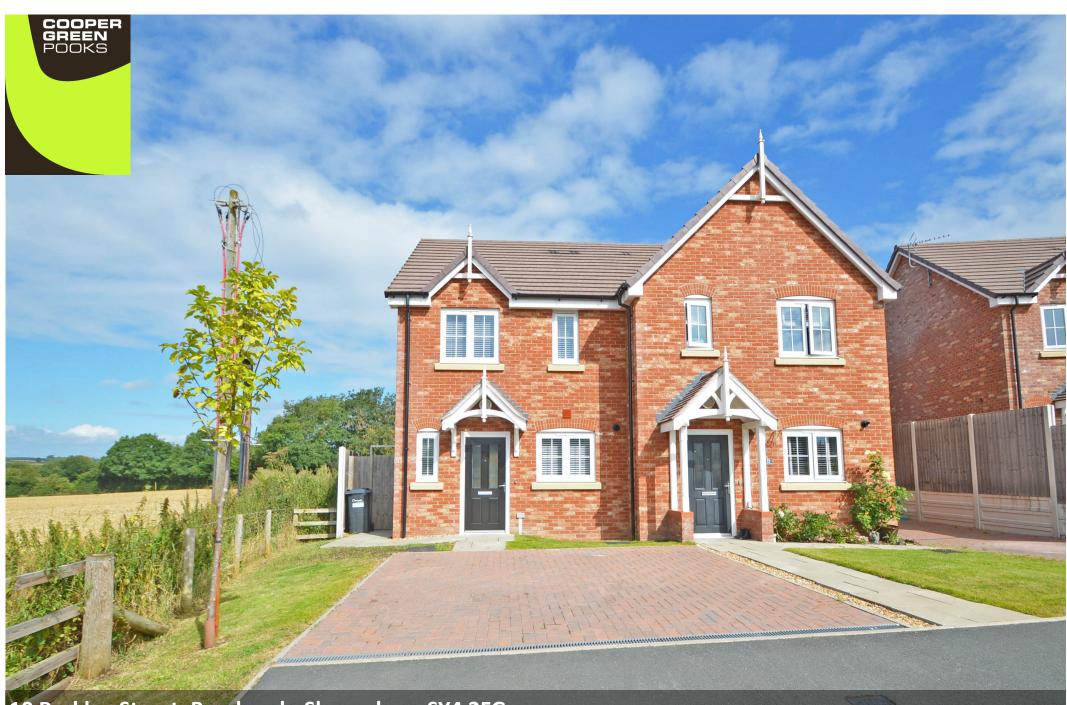

10 Barkley Street, Baschurch, Shrewsbury SY4 2FG 3 bedroom semi-detached house—£275,000 Freehold

£275,000 Freehold—3 bedroom semi-detached house sales@cgpooks.co.uk

Occupying a fantastic position, tucked away at the end of a quiet cul-de-sac, this neatly presented semi-detached house offers well-designed accommodation, while benefitting from a private rear garden, driveway parking and impressive views over surrounding countryside.

#### **KEY FEATURES**

- Entrance hall with cloakroom and turning staircase to landing
- Fitted kitchen, complete with integrated appliances
- Large open plan living/dining room with useful under stairs storage and glazed doors opening to the rear garden
- Master bedroom with built in wardrobes and views to front
- A further two bedrooms and family bathroom with separate shower
- uPVC double glazed windows and gas fired central heating
- Lovely private rear garden, laid to lawn with paved sun terrace and gated access to side
- Block paved driveway to front providing parking for two cars
- A very quiet and convenient location on the fringe of a modern development, a few minutes'
  walk from the centre of Baschurch and its many excellent amenities, such as the Corbet
  secondary school, popular pub/restaurant, medical practice and supermarket, as well as being
  just a 15 minute drive from the centre of Shrewsbury
- Sold with no upward chain