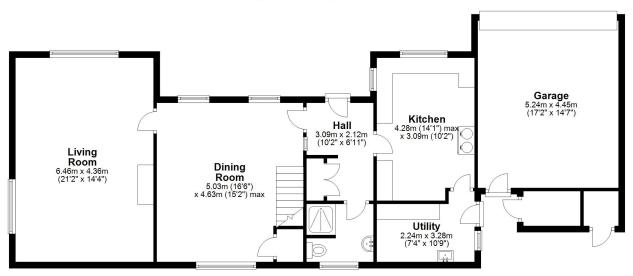

#### **KEY FEATURES**

- Covered entrance area to hall with built in storage and shower room.
- Good sized separate living and dining rooms with windows to 2 elevations and there is also an open fireplace in the living room.
- Kitchen/breakfast room with fitted units and cooking range. Adjoining the kitchen there is a utility room providing rear access.
- Staircase from dining room to the spacious landing area, where there are 3 double bedrooms and a family bathroom. The large main bedroom could easily be divided into 2, if a 4th bedroom was required.
- Secondary glazed windows and oil-fired central heating.
- Extensive driveway and parking area for several cars which also provides access to the large garage.
- Fantastic landscaped gardens to the front side and rear of the property, that are mainly lawned with established beds, mature trees and sun terracing.
- Located within this quiet and very sought village with its local post office/store and renowned Concord Collage International school. The property is also on the doorstep of some of the county's most beautiful countryside yet within very easy access of Shrewsbury town, which is about a 10-minute drive.
- No onward chain.

### **Ground Floor**

Approx. 100.8 sq. metres (1084.8 sq. feet)