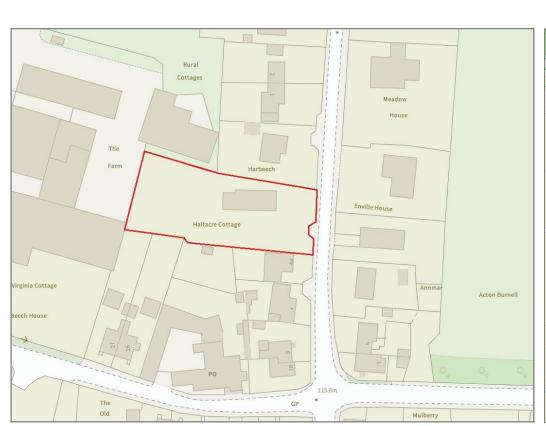

## Halfacre Cottage, Acton Burnell, Shropshire SY5 7PA

£550,000 Freehold—3 bedroom detached house sales@cgpooks.co.uk

**BOUNDARIES NOT CONFIRMED** 

Tenure Freehold

Local Authority Shropshire Council

Council Tax Band E EPC Band TBC