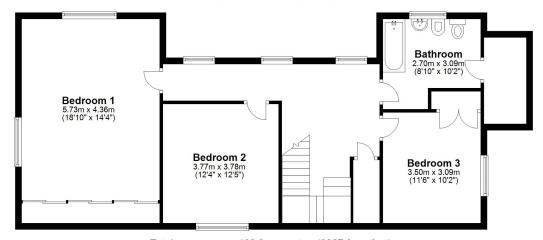

#### **KEY FEATURES**

- Covered entrance area to hall with built in storage and shower room.
- Good sized separate living and dining rooms with windows to 2 elevations and there is also an open fireplace in the living room.
- Kitchen/breakfast room with fitted units and cooking range. Adjoining the kitchen there is a utility room providing rear access.
- Staircase from dining room to the spacious landing area, where there are 3 double bedrooms and a family bathroom. The large main bedroom could easily be divided into 2, if a 4th bedroom was required.
- Secondary glazed windows and oil-fired central heating.
- Extensive driveway and parking area for several cars which also provides access to the large garage.
- Fantastic landscaped gardens to the front side and rear of the property, that are mainly lawned with established beds, mature trees and sun terracing.
- Located within this quiet and very sought village with its local post office/store and renowned Concord Collage International school. The property is also on the doorstep of some of the county's most beautiful countryside yet within very easy access of Shrewsbury town, which is about a 10-minute drive.
- No onward chain.

#### First Floor

Approx. 87.6 sq. metres (942.5 sq. feet)

Total area: approx. 188.3 sq. metres (2027.3 sq. feet)

We accept no responsibility for any mistake or inaccuracy contained within the floorplan. The floorplan is provided as a guide only and should be taken as an illustration only. The measurements, contents and positioning are approximations only and provided as a guidance tool and not an exact replication of the property.