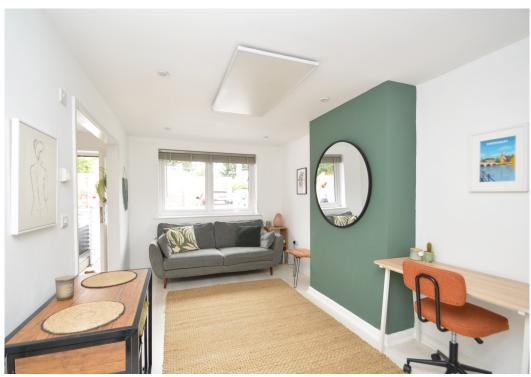

#### **KEY FEATURES**

- Lovely open plan living/dining room with large window to front
- Well-fitted kitchen, which is also open plan to the living area, complete with integrated appliances and access to the private garden
- Good sized double bedroom and a separate bathroom with shower and heated towel rail
- There is also an inner hallway and useful storage cupboard
- Double glazed windows and electric heating via infrared panel heaters
- Attractive courtyard garden, enclosed by fencing, with decked terrace and gated access to the allocated parking space
- A superb location, quietly situated within a pretty and popular residential area, close to beautiful riverside walks, local bars and restaurants, many independent amenities of Frankwell, the Quarry Park and town centre
- Number 16 is one of four apartments within the building and is sold with a 25% share of the freehold
- The property creates a fantastic opportunity for first time buyers or investors, and is currently run as a successful holiday let via Air BnB, generating an annual profit of circa £20,000 and a 12% return. A breakdown of income and costings can be provided upon request and current bookings can be transferred to a new owner