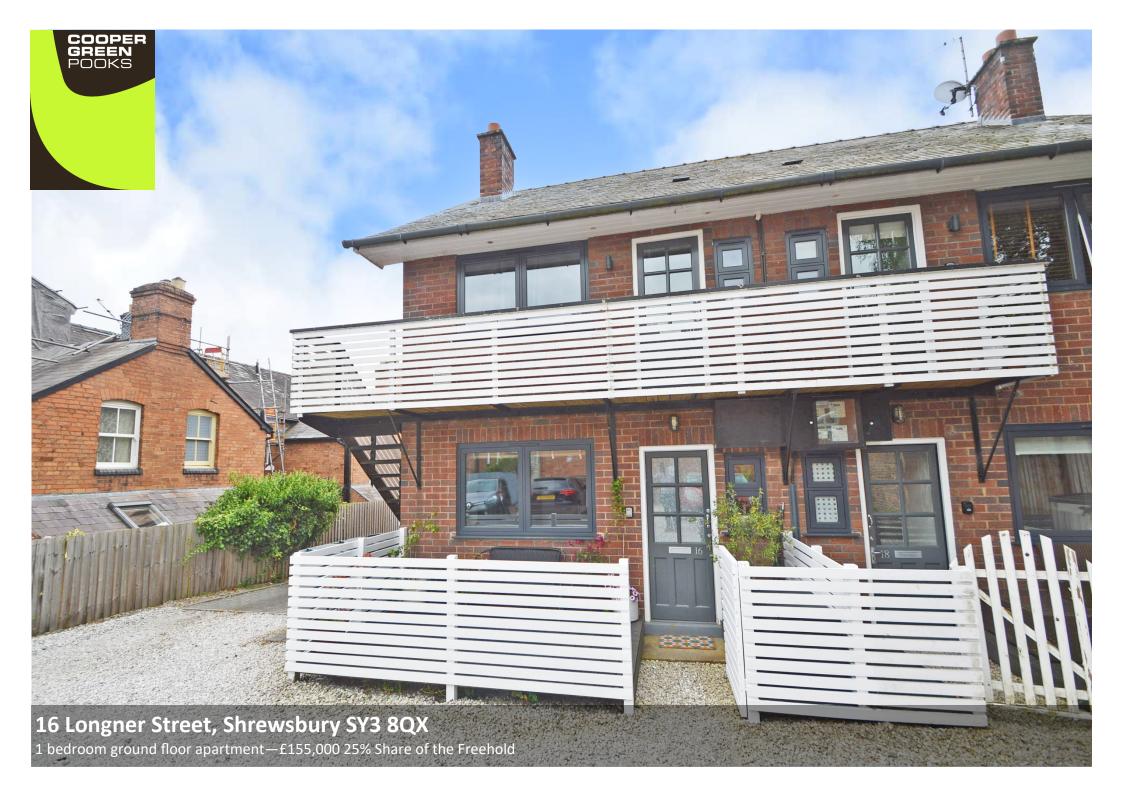

## 16 Longner Street, Shrewsbury SY3 8QX

£155,000 25% Share of the Freehold—1 bedroom ground floor apartment sales@cgpooks.co.uk

This beautifully presented ground floor apartment offers practical and thoughtfully designed accommodation, finished to a high standard throughout, while benefitting from a private courtyard garden and allocated parking. The property would be ideal for first time buyers or investors, and is currently run as a very successful holiday let, generating a profit of circa £20,000 PA, which offers a 12% return.

#### **KEY FEATURES**

- Lovely open plan living/dining room with large window to front
- Well-fitted kitchen, which is also open plan to the living area, complete with integrated appliances and access to the private garden
- Good sized double bedroom and a separate bathroom with shower and heated towel rail
- There is also an inner hallway and useful storage cupboard
- Double glazed windows and electric heating via infrared panel heaters
- Attractive courtyard garden, enclosed by fencing, with decked terrace and gated access to the allocated parking space
- A superb location, quietly situated within a pretty and popular residential area, close to beautiful riverside walks, local bars and restaurants, many independent amenities of Frankwell, the Quarry Park and town centre
- Number 16 is one of four apartments within the building and is sold with a 25% share of the freehold
- The property creates a fantastic opportunity for first time buyers or investors, and is currently run as a successful holiday let via Air BnB, generating an annual profit of circa £20,000 and a 12% return. A breakdown of income and costings can be provided upon request and current bookings can be transferred to a new owner