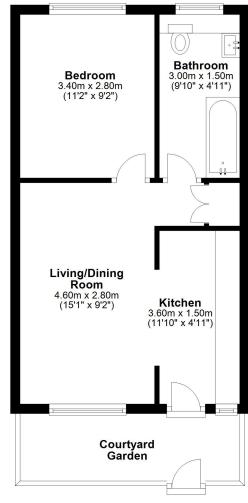

### **Ground Floor**

Approx. 37.0 sq. metres (398.1 sq. feet)

Total area: approx. 37.0 sq. metres (398.1 sq. feet)

We accept no responsibility for any mistake or inaccuracy contained within the floorplan. The floorplan is provided as a guide only and should be taken as an illustration only. The measurements, contents and positioning are approximations only and provided as a guidance tool and not an exact replication of the property.

Plan produced using Plan In