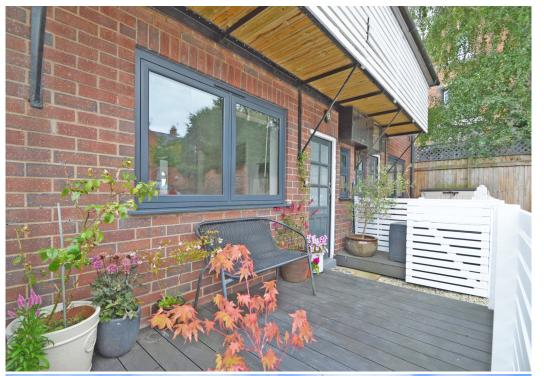

#### **KEY FEATURES**

- Lovely open plan living/dining room with large window to front
- Well-fitted kitchen, which is also open plan to the living area, complete with integrated appliances and access to the private garden
- Good sized double bedroom and a separate bathroom with shower and heated towel rail
- There is also an inner hallway and useful storage cupboard
- Double glazed windows and electric heating via infrared panel heaters
- Attractive courtyard garden, enclosed by fencing, with decked terrace and gated access to the allocated parking space
- A superb location, quietly situated within a pretty and popular residential area, close to beautiful riverside walks, local bars and restaurants, many independent amenities of Frankwell, the Quarry Park and town centre
- Number 16 is one of four apartments within the building and is sold with a 25% share of the freehold
- The property creates a fantastic opportunity for first time buyers or investors, and is currently run as a successful holiday let via Air BnB, generating an annual profit of circa £20,000 and a 12% return. A breakdown of income and costings can be provided upon request and current bookings can be transferred to a new owner