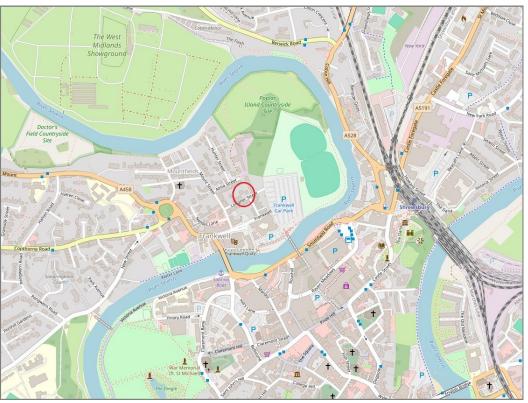

## 16 Longner Street, Shrewsbury SY3 8QX

£155,000 25% Share of the Freehold—1 bedroom ground floor apartment sales@cgpooks.co.uk

This beautifully presented ground floor apartment offers practical and thoughtfully designed accommodation, finished to a high standard throughout, while benefitting from a private courtyard garden and allocated parking. The property would be ideal for first time buyers or investors, and is currently run as a very successful holiday let, generating a profit of circa £20,000 PA, which offers a 12% return.

#### **KEY FEATURES**

- Lovely open plan living/dining room with large window to front
- Well-fitted kitchen, which is also open plan to the living area, complete with integrated appliances and access to the private garden
- Good sized double bedroom and a separate bathroom with shower and heated towel rail
- There is also an inner hallway and useful storage cupboard
- Double glazed windows and electric heating via infrared panel heaters
- Attractive courtyard garden, enclosed by fencing, with decked terrace and gated access to the allocated parking space
- A superb location, quietly situated within a pretty and popular residential area, close to beautiful riverside walks, local bars and restaurants, many independent amenities of Frankwell, the Quarry Park and town centre
- Number 16 is one of four apartments within the building and is sold with a 25% share of the freehold
- The property creates a fantastic opportunity for first time buyers or investors, and is currently run as a successful holiday let via Air BnB, generating an annual profit of circa £20,000 and a 12% return. A breakdown of income and costings can be provided upon request and current bookings can be transferred to a new owner

### **BOUNDARIES NOT CONFIRMED**

Tenure 25% Share of the Freehold

Lease Length 993 years remaining
Local Authority Shropshire Council

Council Tax Band A EPC Band Band D

Services Mains services water, heating and drainage are connected