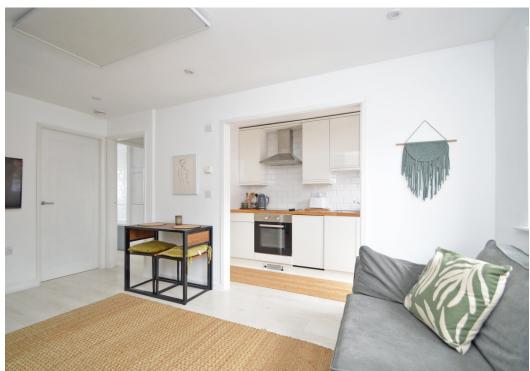

#### **KEY FEATURES**

- Lovely open plan living/dining room with large window to front
- Well-fitted kitchen, which is also open plan to the living area, complete with integrated appliances and access to the private garden
- Good sized double bedroom and a separate bathroom with shower and heated towel rail
- There is also an inner hallway and useful storage cupboard
- Double glazed windows and electric heating via infrared panel heaters
- Attractive courtyard garden, enclosed by fencing, with decked terrace and gated access to the allocated parking space
- A superb location, quietly situated within a pretty and popular residential area, close to beautiful riverside walks, local bars and restaurants, many independent amenities of Frankwell, the Quarry Park and town centre
- Number 16 is one of four apartments within the building and is sold with a 25% share of the freehold
- The property creates a fantastic opportunity for first time buyers or investors, and is currently run as a successful holiday let via Air BnB, generating an annual profit of circa £20,000 and a 12% return. A breakdown of income and costings can be provided upon request and current bookings can be transferred to a new owner