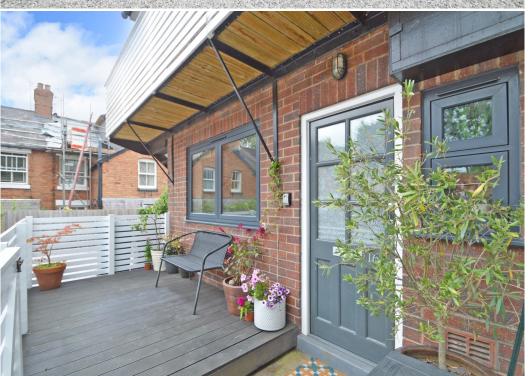

#### **KEY FEATURES**

- Lovely open plan living/dining room with large window to front
- Well-fitted kitchen, which is also open plan to the living area, complete with integrated appliances and access to the private garden
- Good sized double bedroom and a separate bathroom with shower and heated towel rail
- There is also an inner hallway and useful storage cupboard
- Double glazed windows and electric heating via infrared panel heaters
- Attractive courtyard garden, enclosed by fencing, with decked terrace and gated access to the allocated parking space
- A superb location, quietly situated within a pretty and popular residential area, close to beautiful riverside walks, local bars and restaurants, many independent amenities of Frankwell, the Quarry Park and town centre
- Number 16 is one of four apartments within the building and is sold with a 25% share of the freehold
- The property creates a fantastic opportunity for first time buyers or investors, and is currently run as a successful holiday let via Air BnB, generating an annual profit of circa £20,000 and a 12% return. A breakdown of income and costings can be provided upon request and current bookings can be transferred to a new owner