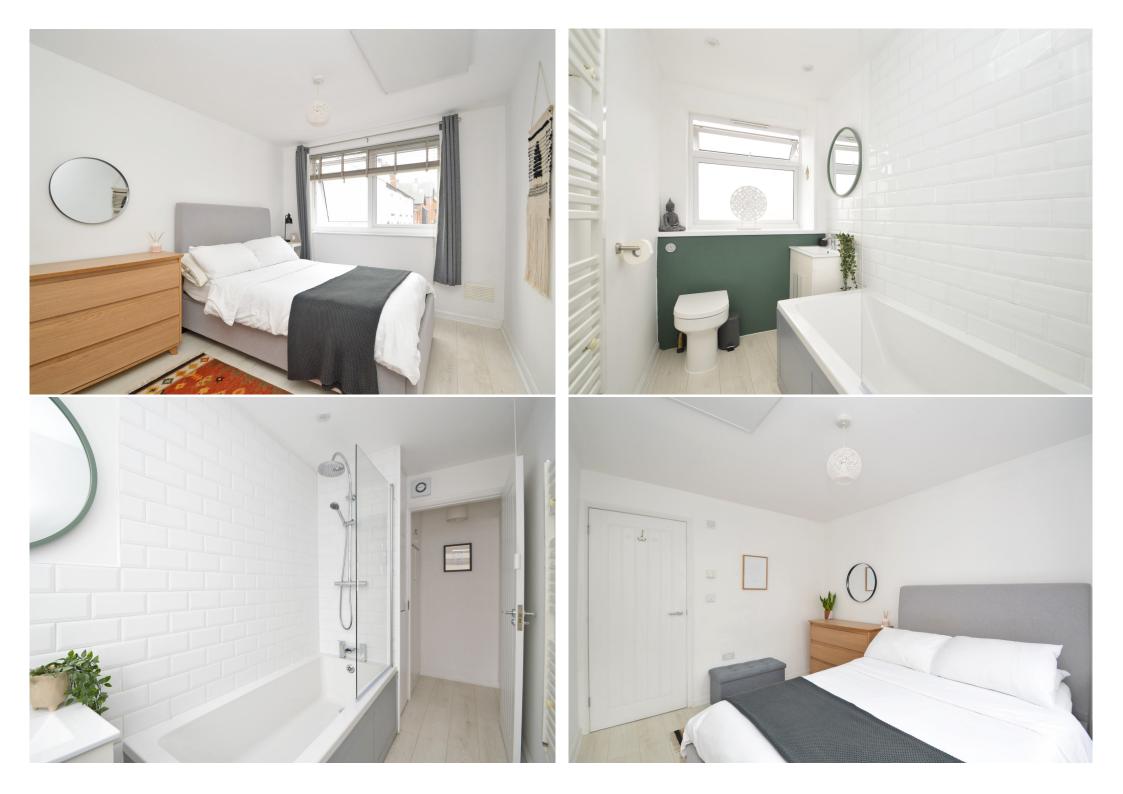

#### **KEY FEATURES**

- Lovely open plan living/dining room with large window to front
- Well-fitted kitchen, which is also open plan to the living area, complete with integrated appliances and access to the private garden
- Good sized double bedroom and a separate bathroom with shower and heated towel rail
- There is also an inner hallway and useful storage cupboard
- Double glazed windows and electric heating via infrared panel heaters
- Attractive courtyard garden, enclosed by fencing, with decked terrace and gated access to the allocated parking space
- A superb location, quietly situated within a pretty and popular residential area, close to beautiful riverside walks, local bars and restaurants, many independent amenities of Frankwell, the Quarry Park and town centre
- Number 16 is one of four apartments within the building and is sold with a 25% share of the freehold
- The property creates a fantastic opportunity for first time buyers or investors, and is currently run as a successful holiday let via Air BnB, generating an annual profit of circa £20,000 and a 12% return. A breakdown of income and costings can be provided upon request and current bookings can be transferred to a new owner