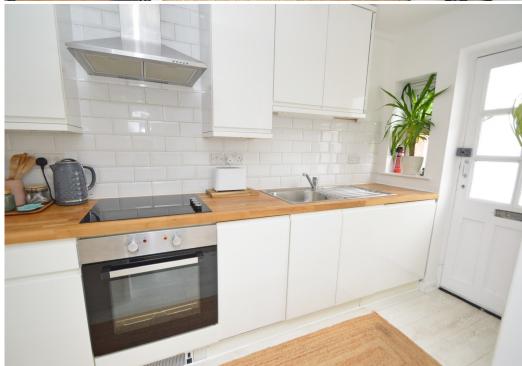

#### **KEY FEATURES**

- Lovely open plan living/dining room with large window to front
- Well-fitted kitchen, which is also open plan to the living area, complete with integrated appliances and access to the private garden
- Good sized double bedroom and a separate bathroom with shower and heated towel rail
- There is also an inner hallway and useful storage cupboard
- Double glazed windows and electric heating via infrared panel heaters
- Attractive courtyard garden, enclosed by fencing, with decked terrace and gated access to the allocated parking space
- A superb location, quietly situated within a pretty and popular residential area, close to beautiful riverside walks, local bars and restaurants, many independent amenities of Frankwell, the Quarry Park and town centre
- Number 16 is one of four apartments within the building and is sold with a 25% share of the freehold
- The property creates a fantastic opportunity for first time buyers or investors, and is currently run as a successful holiday let via Air BnB, generating an annual profit of circa £20,000 and a 12% return. A breakdown of income and costings can be provided upon request and current bookings can be transferred to a new owner