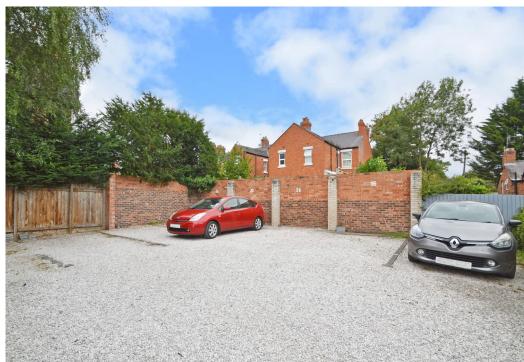

#### **KEY FEATURES**

- Lovely open plan living/dining room with large window to front
- Well-fitted kitchen, which is also open plan to the living area, complete with integrated appliances and access to the private garden
- Good sized double bedroom and a separate bathroom with shower and heated towel rail
- There is also an inner hallway and useful storage cupboard
- Double glazed windows and electric heating via infrared panel heaters
- Attractive courtyard garden, enclosed by fencing, with decked terrace and gated access to the allocated parking space
- A superb location, quietly situated within a pretty and popular residential area, close to beautiful riverside walks, local bars and restaurants, many independent amenities of Frankwell, the Quarry Park and town centre
- Number 16 is one of four apartments within the building and is sold with a 25% share of the freehold
- The property creates a fantastic opportunity for first time buyers or investors, and is currently run as a successful holiday let via Air BnB, generating an annual profit of circa £20,000 and a 12% return. A breakdown of income and costings can be provided upon request and current bookings can be transferred to a new owner