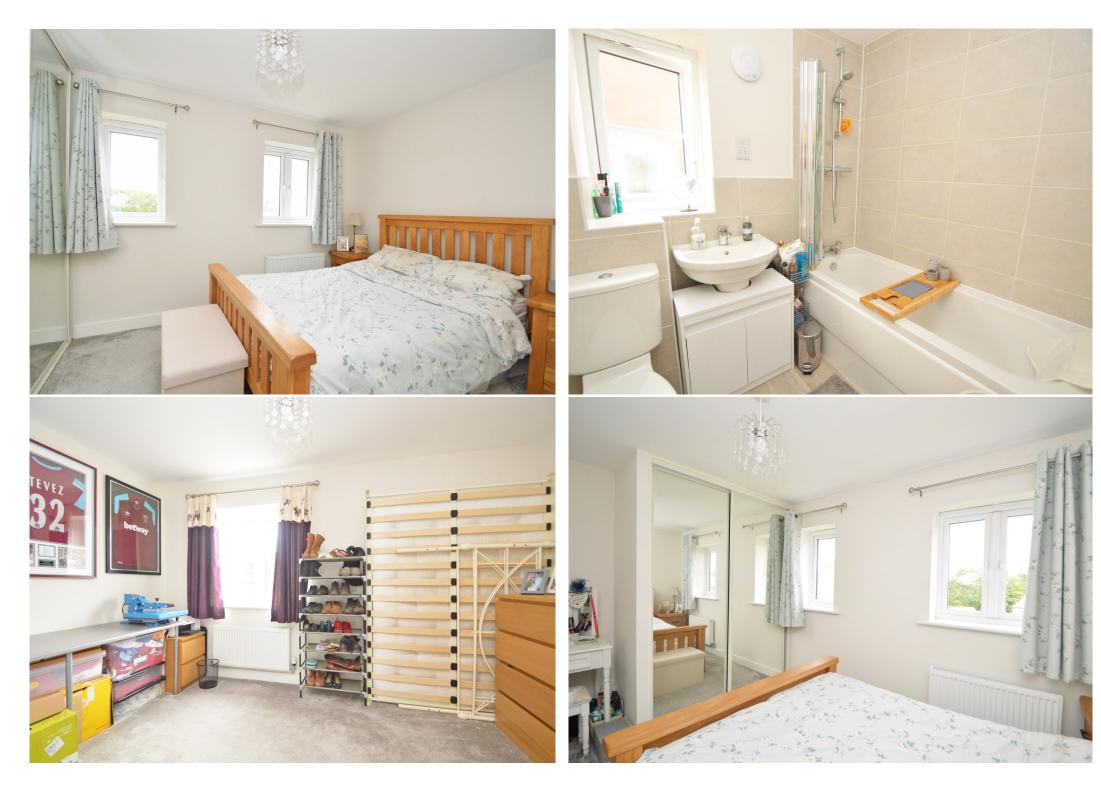

#### **KEY FEATURES**

- Good sized living room with views to front and staircase to landing
- Lovely open plan kitchen/dining room with glazed double doors to rear garden
- Additional ground floor cloakroom and useful store
- Two double bedrooms, both having built wardrobes and a pleasant outlook, and a separate family bathroom
- uPVC double glazed windows and gas fired central heating
- Landscaped rear garden, laid to lawn with paved terraces and gated access to side
- Driveway to front providing parking for one car and another allocated parking space over the road
- A very quiet and convenient location, just a stone's throw from Pontesbury's excellent range of amenities, including supermarket, medical centre, butchers and a choice of pubs and takeaways, as well as being walking distance to Pontesbury Primary school and Mary Webb Secondary