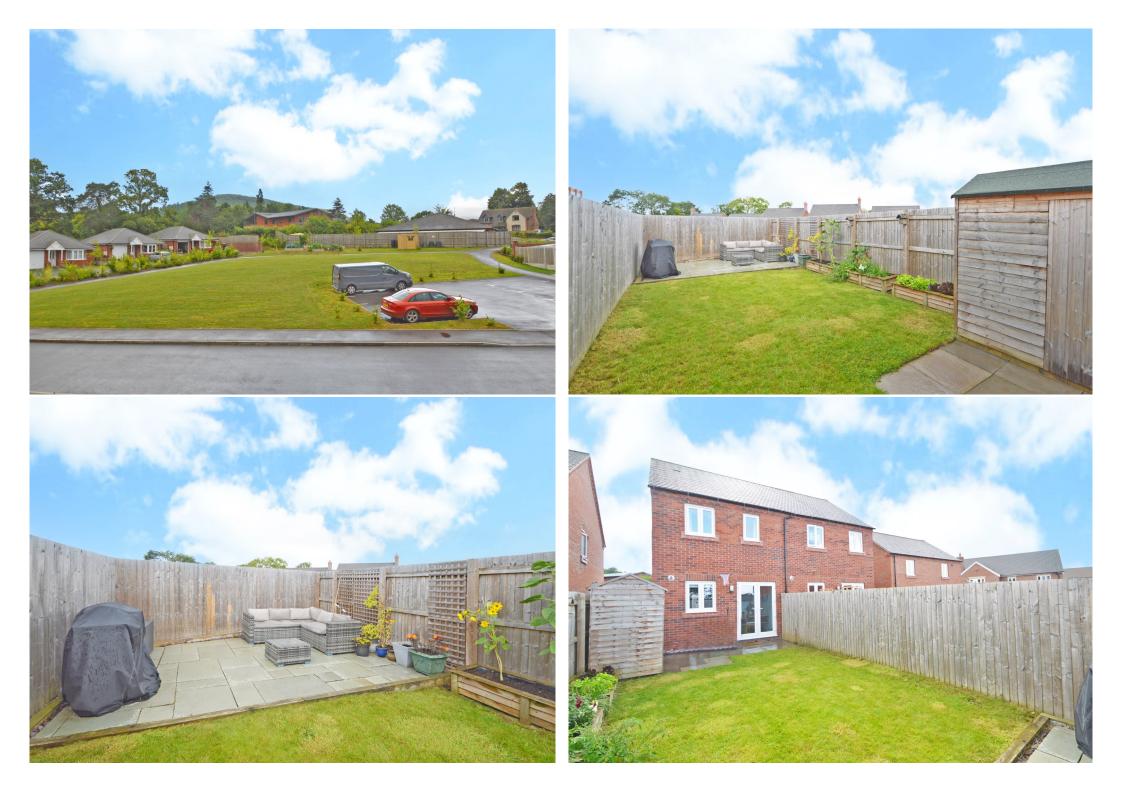

#### **KEY FEATURES**

- Good sized living room with views to front and staircase to landing
- Lovely open plan kitchen/dining room with glazed double doors to rear garden
- Additional ground floor cloakroom and useful store
- Two double bedrooms, both having built wardrobes and a pleasant outlook, and a separate family bathroom
- uPVC double glazed windows and gas fired central heating
- Landscaped rear garden, laid to lawn with paved terraces and gated access to side
- Driveway to front providing parking for one car and another allocated parking space over the road
- A very quiet and convenient location, just a stone's throw from Pontesbury's excellent range of amenities, including supermarket, medical centre, butchers and a choice of pubs and takeaways, as well as being walking distance to Pontesbury Primary school and Mary Webb Secondary