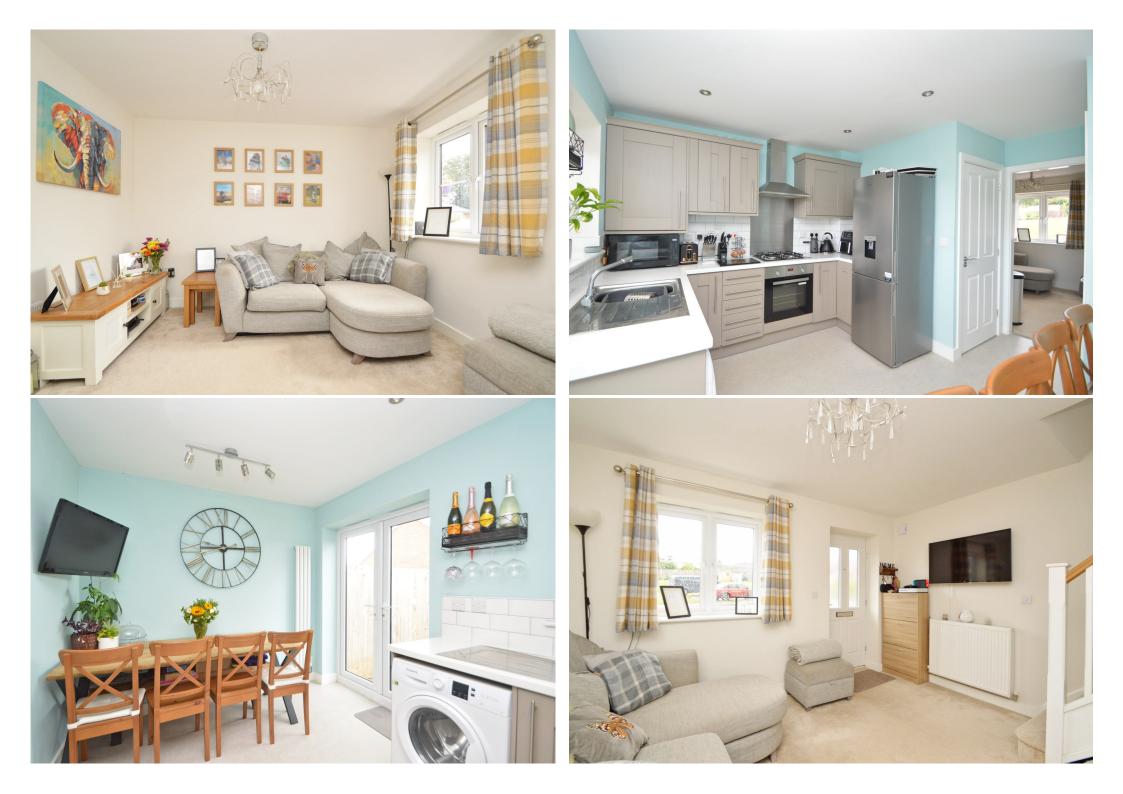

#### **KEY FEATURES**

- Good sized living room with views to front and staircase to landing
- Lovely open plan kitchen/dining room with glazed double doors to rear garden
- Additional ground floor cloakroom and useful store
- Two double bedrooms, both having built wardrobes and a pleasant outlook, and a separate family bathroom
- uPVC double glazed windows and gas fired central heating
- Landscaped rear garden, laid to lawn with paved terraces and gated access to side
- Driveway to front providing parking for one car and another allocated parking space over the road
- A very quiet and convenient location, just a stone's throw from Pontesbury's excellent range of amenities, including supermarket, medical centre, butchers and a choice of pubs and takeaways, as well as being walking distance to Pontesbury Primary school and Mary Webb Secondary