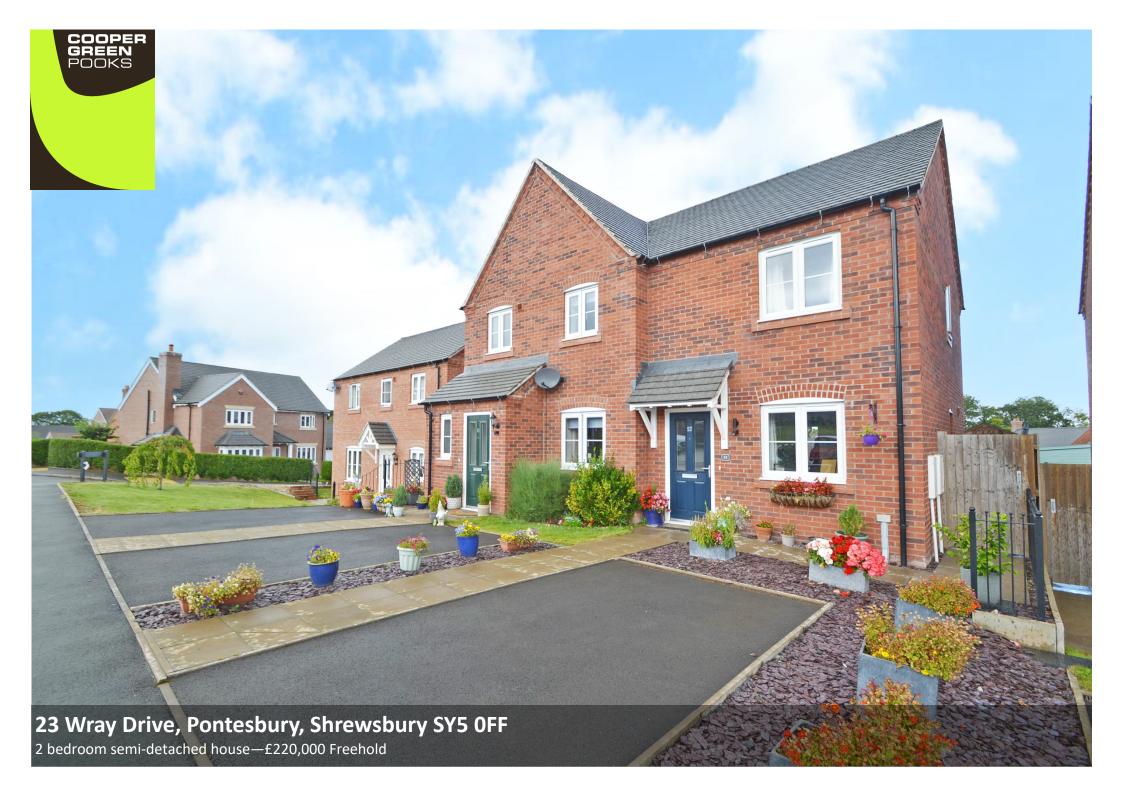

## 23 Wray Drive, Pontesbury, Shrewsbury SY5 0FF

£220,000 Freehold—2 bedroom semi-detached house sales@cgpooks.co.uk

Occupying a lovely position within a popular modern development, this semi-detached house offers well-designed accommodation which has been finished to a high standard throughout. The property is conveniently located just a short distance from Pontesbury's excellent range of amenities and beautiful countryside walks.

#### **KEY FEATURES**

- Good sized living room with views to front and staircase to landing
- Lovely open plan kitchen/dining room with glazed double doors to rear garden
- Additional ground floor cloakroom and useful store
- Two double bedrooms, both having built wardrobes and a pleasant outlook, and a separate family bathroom
- uPVC double glazed windows and gas fired central heating
- Landscaped rear garden, laid to lawn with paved terraces and gated access to side
- Driveway to front providing parking for one car and another allocated parking space over the road
- A very quiet and convenient location, just a stone's throw from Pontesbury's excellent range of amenities, including supermarket, medical centre, butchers and a choice of pubs and takeaways, as well as being walking distance to Pontesbury Primary school and Mary Webb Secondary