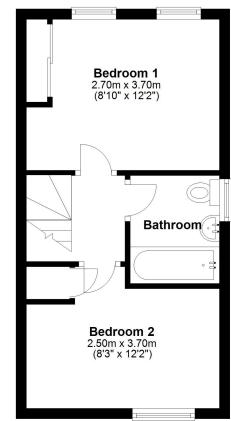

Cooper Green Pooks 3 Barker Street Shrewsbury SY1 1QF

www.cgpooks.co.uk sales@cgpooks.co.uk 01743 276666

First Floor Approx. 26.9 sq. metres (289.4 sq. feet)

#### Total area: approx. 54.5 sq. metres (586.4 sq. feet)

We accept no responsibility for any mistake or inaccuracy contained within the floorplan. The floorplan is provided as a guide only and should be taken as an illustration only. The measurements, contents and positioning are approximations only and provided as a guidance tool and not an exact replication of the property. Plan produced using PlanUp.