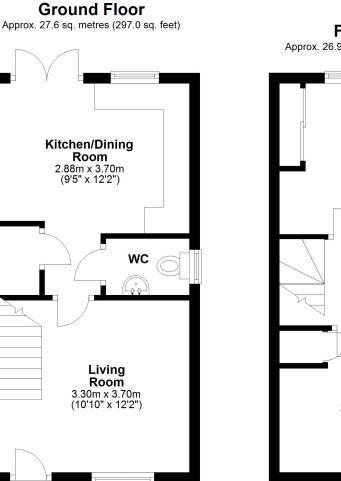

Cooper Green Pooks 3 Barker Street Shrewsbury SY1 1QF

www.cgpooks.co.uk sales@cgpooks.co.uk 01743 276666

First Floor Approx. 26.9 sq. metres (289.4 sq. feet)

#### Total area: approx. 54.5 sq. metres (586.4 sq. feet)

We accept no responsibility for any mistake or inaccuracy contained within the floorplan. The floorplan is provided as a guide only and should be taken as an illustration only. The measurements, contents and positioning are approximations only and provided as a guidance tool and not an exact replication of the property. Plan produced using PlanUp.