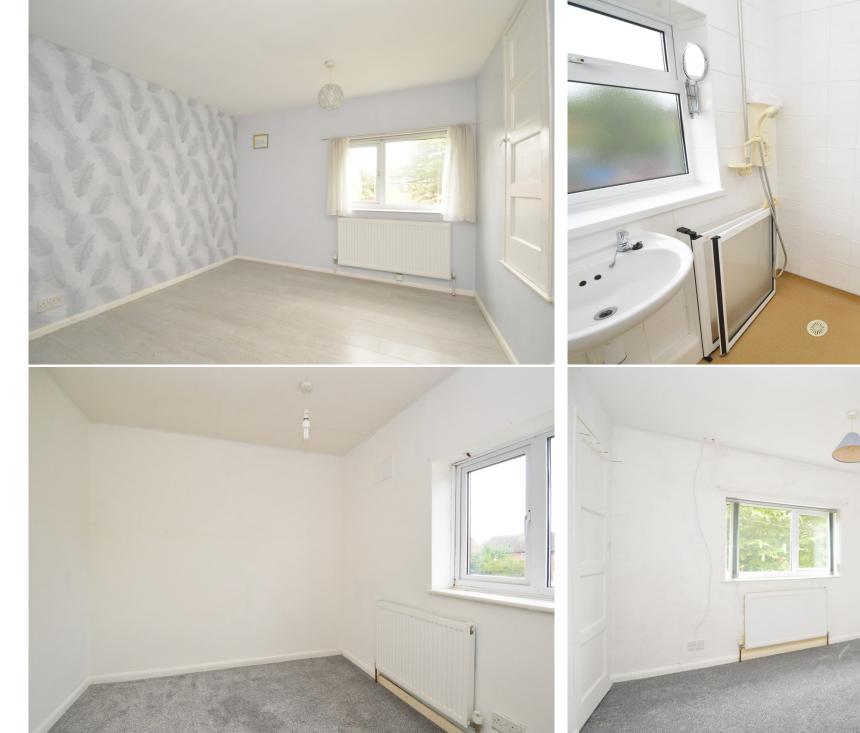

#### **KEY FEATURES**

- Entrance hall with staircase to landing
- Large living room with feature fireplace and opening to the dining area, which has useful under stairs storage and plenty of natural light
- Lovely re-fitted kitchen with space for appliances, windows to two elevations and glazed door to side
- Two double bedrooms with built in wardrobes
- A further generous single bedroom, wet-room and separate WC
- uPVC double glazed windows and gas fired central heating via a modern combi boiler
- Large private rear garden, laid to lawn with paved terrace, useful brick-built store, and gated access to side
- To the front of the property is an additional lawned garden, which could easily be altered to provide driveway parking
- The property is quietly situated within a popular residential area, a short distance from some excellent amenities, primary and secondary schools, road links via the bypass, and just two miles from the town centre
- Sold with no upward chain