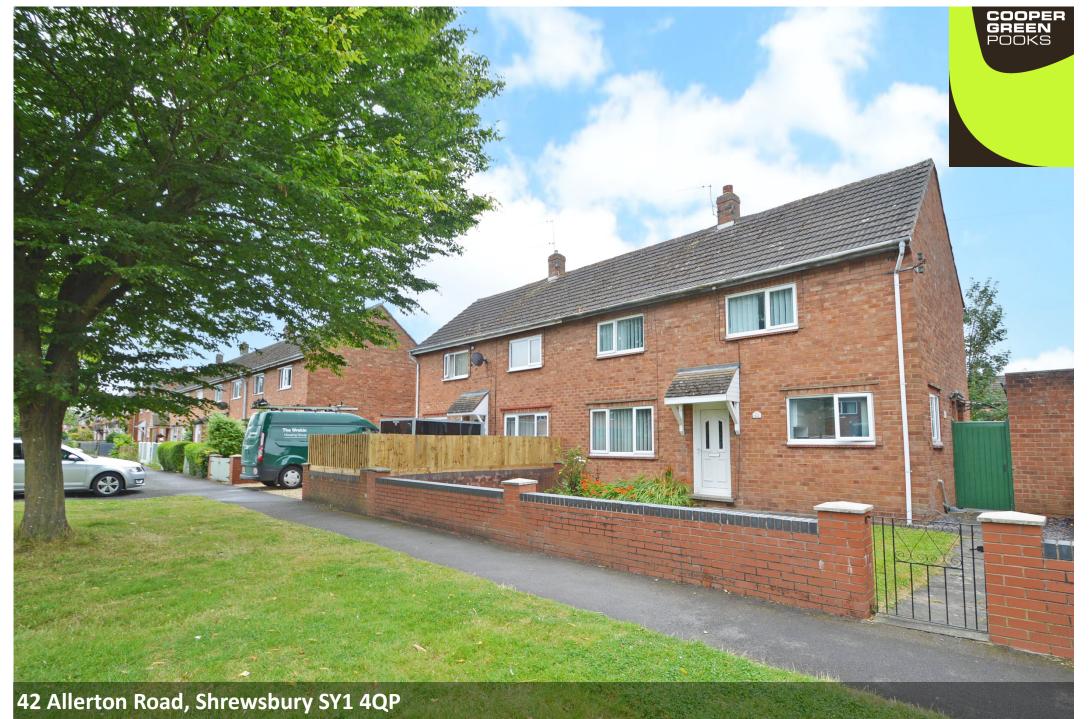

## 42 Allerton Road, Shrewsbury SY1 4QP

#### sales@cgpooks.co.uk

This traditional semi-detached house has been well-maintained and improved to provide spacious accommodation throughout, while being situated within a quiet and convenient location, and benefitting from a good sized private rear garden.

#### **KEY FEATURES**

- Entrance hall with staircase to landing
- Large living room with feature fireplace and opening to the dining area, which has useful under stairs storage and plenty of natural light
- Lovely re-fitted kitchen with space for appliances, windows to two elevations and glazed door to side
- Two double bedrooms with built in wardrobes
- A further generous single bedroom, wet-room and separate WC
- uPVC double glazed windows and gas fired central heating via a modern combi boiler
- Large private rear garden, laid to lawn with paved terrace, useful brick-built store, and gated access to side
- To the front of the property is an additional lawned garden, which could easily be altered to provide driveway parking
- The property is quietly situated within a popular residential area, a short distance from some excellent amenities, primary and secondary schools, road links via the bypass, and just two miles from the town centre
- Sold with no upward chain