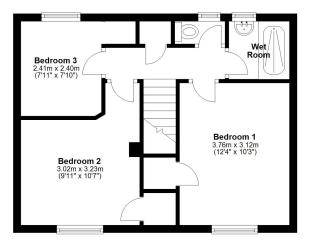

Cooper Green Pooks 3 Barker Street Shrewsbury SY1 1QF

www.cgpooks.co.uk sales@cgpooks.co.uk

First Floor Approx. 38.4 sq. metres (413.4 sq. feet)

Total area: approx. 76.8 sq. metres (826.4 sq. feet) We accept no responsibility for any mistake or inaccuracy contained within the floorplan. The floorplan is provided as a guide only and should be taken as an illustration only. The measurements, contents and positioning are approximations only and provided as a guidance tool and not an exact replication of the property. Plan produced using Plan provided using Plan provided taken as a guidance tool and not an exact replication of the property.