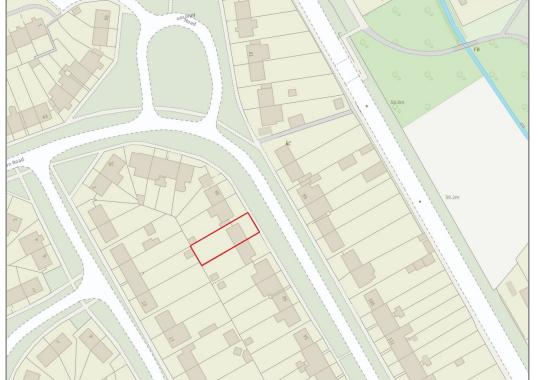

# 42 Allerton Road, Shrewsbury SY1 4QP

£215,000 Freehold—3 bedroom semi-detached house sales@cgpooks.co.uk

**BOUNDARIES NOT CONFIRMED** 

| Tenure          | Freehold                         |
|-----------------|----------------------------------|
| Local Authority | Shropshire Council               |
| Council Tax     | Band B                           |
| EPC Band        | твс                              |
| Services        | All mains services are connected |