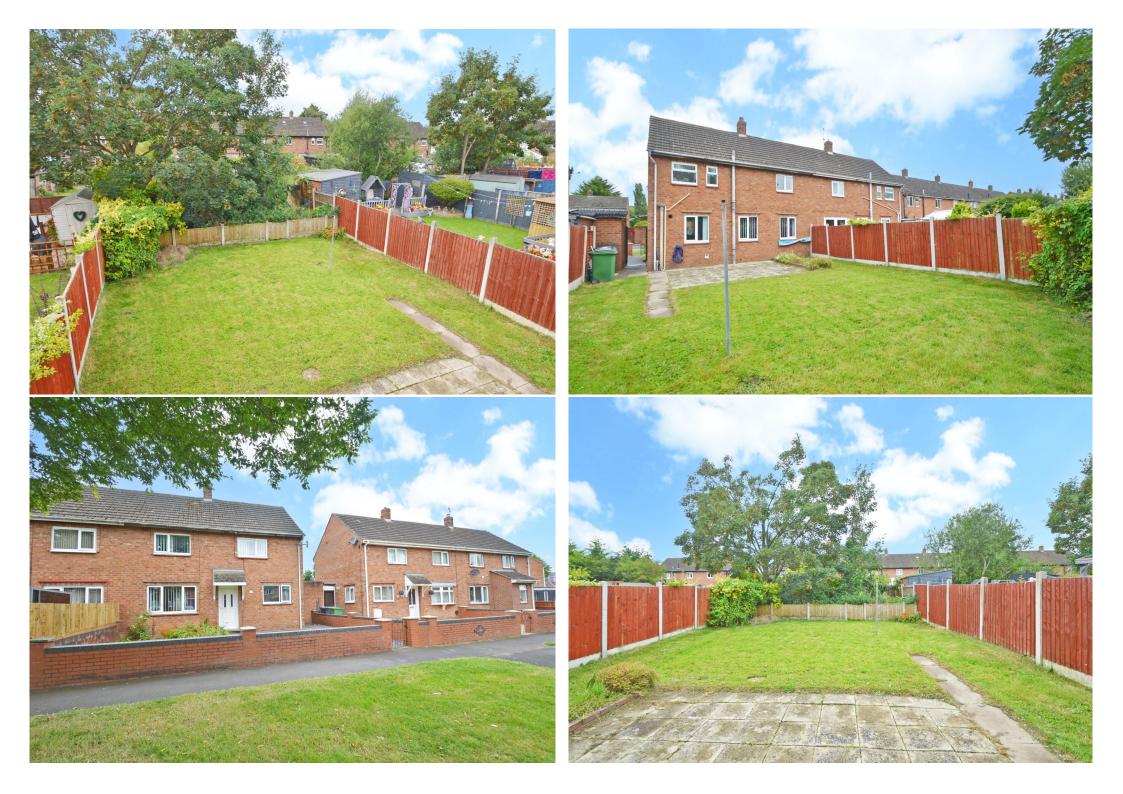

#### **KEY FEATURES**

- Entrance hall with staircase to landing
- Large living room with feature fireplace and opening to the dining area, which has useful under stairs storage and plenty of natural light
- Lovely re-fitted kitchen with space for appliances, windows to two elevations and glazed door to side
- Two double bedrooms with built in wardrobes
- A further generous single bedroom, wet-room and separate WC
- uPVC double glazed windows and gas fired central heating via a modern combi boiler
- Large private rear garden, laid to lawn with paved terrace, useful brick-built store, and gated access to side
- To the front of the property is an additional lawned garden, which could easily be altered to provide driveway parking
- The property is quietly situated within a popular residential area, a short distance from some excellent amenities, primary and secondary schools, road links via the bypass, and just two miles from the town centre
- Sold with no upward chain