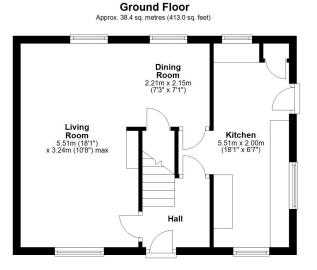

Cooper Green Pooks 3 Barker Street Shrewsbury SY1 1QF

www.cgpooks.co.uk sales@cgpooks.co.uk

First Floor Approx. 38.4 sq. metres (413.4 sq. feet)

Total area: approx. 76.8 sq. metres (826.4 sq. feet) We accept no responsibility for any mistake or inaccuracy contained within the floorplan. The floorplan is provided as a guide only and should be taken as an illustration only. The measurements, contents and positioning are approximations only and provided as a guidance tool and not an exact replication of the property. Plan produced using Plan provided using Plan provided taken as a guidance tool and not an exact replication of the property.