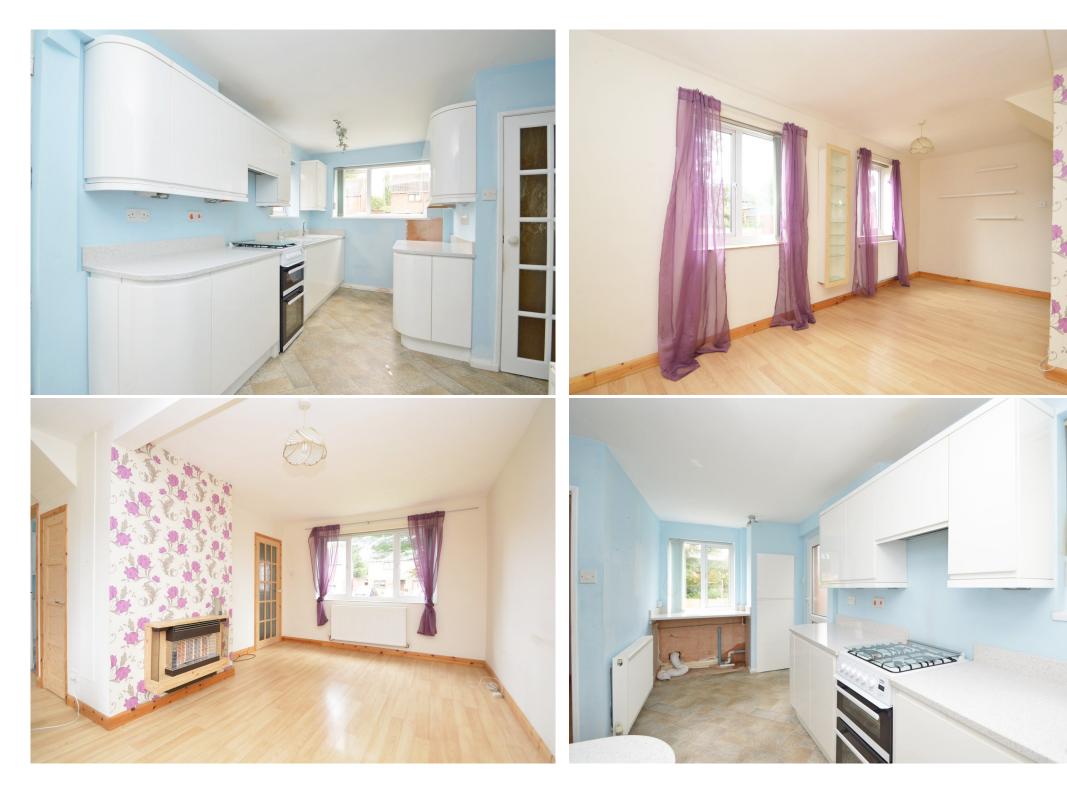

#### **KEY FEATURES**

- Entrance hall with staircase to landing
- Large living room with feature fireplace and opening to the dining area, which has useful under stairs storage and plenty of natural light
- Lovely re-fitted kitchen with space for appliances, windows to two elevations and glazed door to side
- Two double bedrooms with built in wardrobes
- A further generous single bedroom, wet-room and separate WC
- uPVC double glazed windows and gas fired central heating via a modern combi boiler
- Large private rear garden, laid to lawn with paved terrace, useful brick-built store, and gated access to side
- To the front of the property is an additional lawned garden, which could easily be altered to provide driveway parking
- The property is quietly situated within a popular residential area, a short distance from some excellent amenities, primary and secondary schools, road links via the bypass, and just two miles from the town centre
- Sold with no upward chain