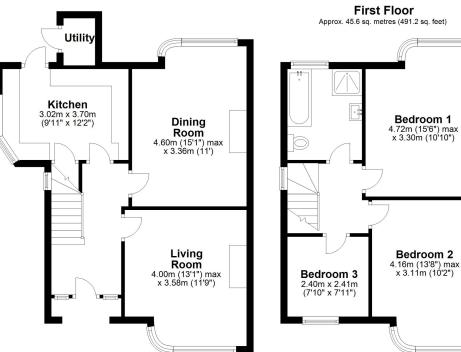

#### **Ground Floor** Approx. 54.4 sq. metres (585.5 sq. feet)

Total area: approx. 100.0 sq. metres (1076.7 sq. feet)

We accept no responsibility for any mistake or inaccuracy contained within the floorplan. The floorplan is provided as a guide only and should be taken as an illustration only. The measurements, contents and positioning are approximations only and provided as a guidance tool and not an exact replication of the property.

Plan produced using PlanUp.