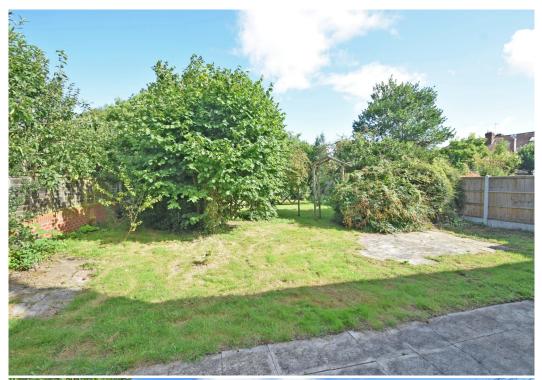

#### **KEY FEATURES**

- Light and well-proportioned accommodation presented to a good standard throughout.
- Entrance vestibule to hall with original stained-glass windows.
- Separate good-sized living and dining rooms providing views to front and rear. There is
  also a living flame gas fire with surround in dining room and fireplace with slate hearth in
  the living room.
- Bespoke range of fitted units to kitchen with integrated appliances, as well as walk-in pantry/store, feature window to side and part glazed door to rear. External utility/ laundry with space and plumbing connections for washing machine/tumble dryer.
- Staircase from hall to landing, where there are 3 bedrooms and a bathroom with separate shower.
- Original art deco windows (partially double glazed) and gas fired thermostatically controlled central heating
- Extensive gravelled driveway to the front and side of the property, providing plenty of parking, there is also space for a garage if required subject to planning permission.
- Large private rear garden which is mainly lawned with mature trees and paved sun terraces. Further lawned garden to front with a variety of mature plants.
- Due to the size of the plot, there is a lot of potential to extend the accommodation further.
- Lovely outlook in a sought after and established residential area, within walking distance
  of many great amenities within the local neighbourhood, such as good pubs/restaurants,
  supermarkets, butchers/deli, primary and secondary schools. The Rea Brook Valley
  nature reserve, golf course and health club are also just a short distance away
- Vacant with no onward chain.