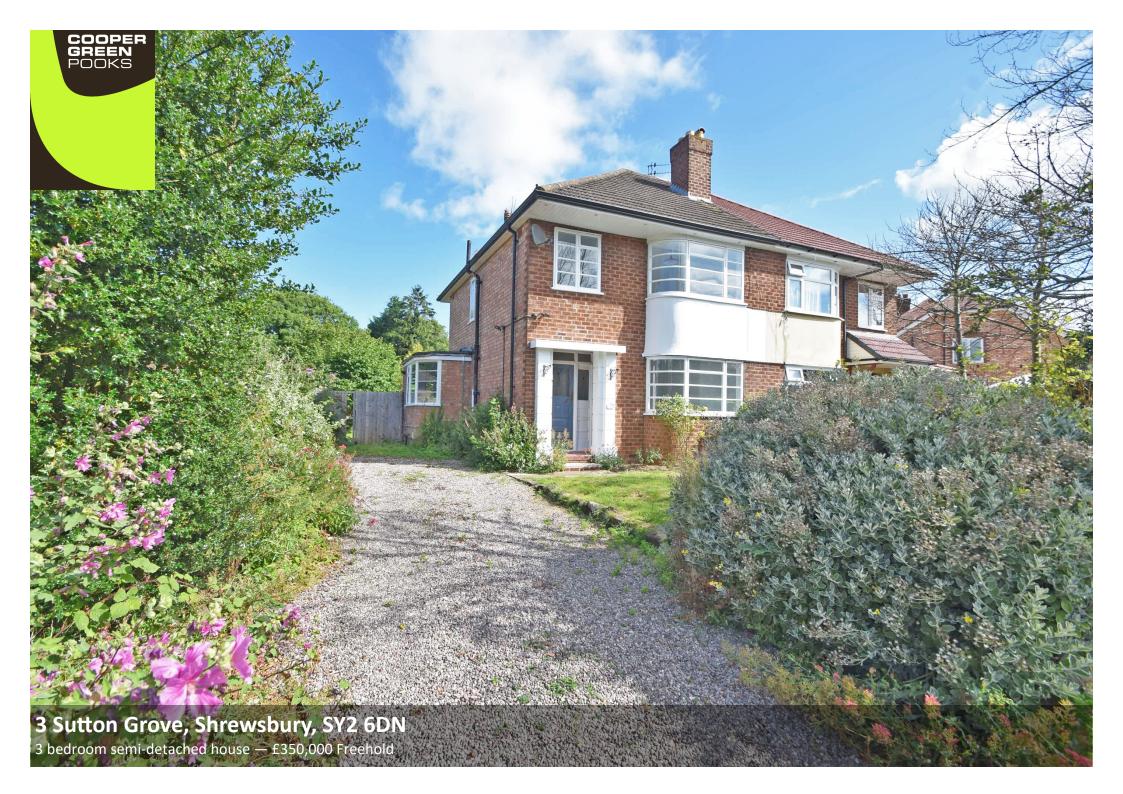

£350,000 Freehold — 3 bedroom semi-detached house sales@cgpooks.co.uk

This very attractive semi-detached house is located in a fantastic position with large private garden, whilst being in a quiet cul-de-sac setting within a popular area of the town.

#### **KEY FEATURES**

- Light and well-proportioned accommodation presented to a good standard throughout.
- Entrance vestibule to hall with original stained-glass windows.
- Separate good-sized living and dining rooms providing views to front and rear. There is
  also a living flame gas fire with surround in dining room and fireplace with slate hearth in
  the living room.
- Bespoke range of fitted units to kitchen with integrated appliances, as well as walk-in pantry/store, feature window to side and part glazed door to rear. External utility/ laundry with space and plumbing connections for washing machine/tumble dryer.
- Staircase from hall to landing, where there are 3 bedrooms and a bathroom with separate shower.
- Original art deco windows (partially double glazed) and gas fired thermostatically controlled central heating
- Extensive gravelled driveway to the front and side of the property, providing plenty of parking, there is also space for a garage if required subject to planning permission.
- Large private rear garden which is mainly lawned with mature trees and paved sun terraces. Further lawned garden to front with a variety of mature plants.
- Due to the size of the plot, there is a lot of potential to extend the accommodation further.
- Lovely outlook in a sought after and established residential area, within walking distance
  of many great amenities within the local neighbourhood, such as good pubs/restaurants,
  supermarkets, butchers/deli, primary and secondary schools. The Rea Brook Valley
  nature reserve, golf course and health club are also just a short distance away
- Vacant with no onward chain.