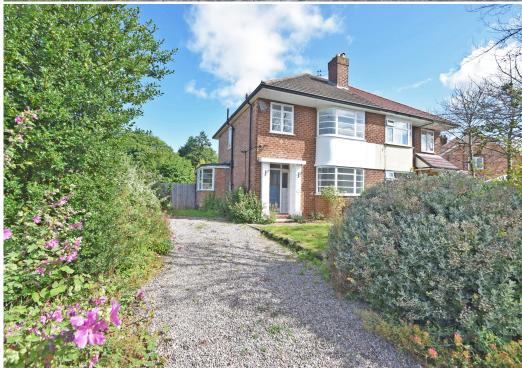

£350,000 Freehold — 3 bedroom semi-detached house sales@cgpooks.co.uk

This very attractive semi-detached house is located in a fantastic position with large private garden, whilst being in a quiet cul-de-sac setting within a popular area of the town.

#### **KEY FEATURES**

- Light and well-proportioned accommodation presented to a good standard throughout.
- Entrance vestibule to hall with original stained-glass windows.
- Separate good-sized living and dining rooms providing views to front and rear. There is
  also a living flame gas fire with surround in dining room and fireplace with slate hearth in
  the living room.
- Bespoke range of fitted units to kitchen with integrated appliances, as well as walk-in pantry/store, feature window to side and part glazed door to rear. External utility/ laundry with space and plumbing connections for washing machine/tumble dryer.
- Staircase from hall to landing, where there are 3 bedrooms and a bathroom with separate shower.
- Original art deco windows (partially double glazed) and gas fired thermostatically controlled central heating
- Extensive gravelled driveway to the front and side of the property, providing plenty of parking, there is also space for a garage if required subject to planning permission.
- Large private rear garden which is mainly lawned with mature trees and paved sun terraces. Further lawned garden to front with a variety of mature plants.
- Due to the size of the plot, there is a lot of potential to extend the accommodation further.
- Lovely outlook in a sought after and established residential area, within walking distance
  of many great amenities within the local neighbourhood, such as good pubs/restaurants,
  supermarkets, butchers/deli, primary and secondary schools. The Rea Brook Valley
  nature reserve, golf course and health club are also just a short distance away
- Vacant with no onward chain.