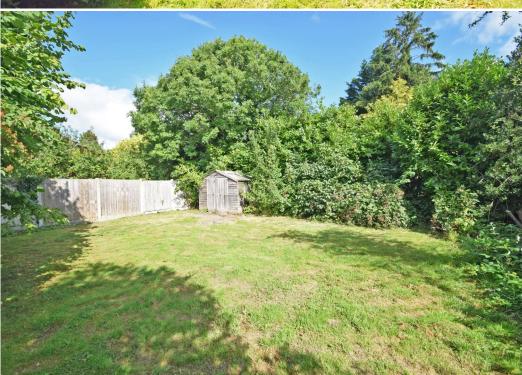

#### **KEY FEATURES**

- Light and well-proportioned accommodation presented to a good standard throughout.
- Entrance vestibule to hall with original stained-glass windows.
- Separate good-sized living and dining rooms providing views to front and rear. There is
  also a living flame gas fire with surround in dining room and fireplace with slate hearth in
  the living room.
- Bespoke range of fitted units to kitchen with integrated appliances, as well as walk-in pantry/store, feature window to side and part glazed door to rear. External utility/ laundry with space and plumbing connections for washing machine/tumble dryer.
- Staircase from hall to landing, where there are 3 bedrooms and a bathroom with separate shower.
- Original art deco windows (partially double glazed) and gas fired thermostatically controlled central heating
- Extensive gravelled driveway to the front and side of the property, providing plenty of parking, there is also space for a garage if required subject to planning permission.
- Large private rear garden which is mainly lawned with mature trees and paved sun terraces. Further lawned garden to front with a variety of mature plants.
- Due to the size of the plot, there is a lot of potential to extend the accommodation further.
- Lovely outlook in a sought after and established residential area, within walking distance
  of many great amenities within the local neighbourhood, such as good pubs/restaurants,
  supermarkets, butchers/deli, primary and secondary schools. The Rea Brook Valley
  nature reserve, golf course and health club are also just a short distance away
- Vacant with no onward chain.