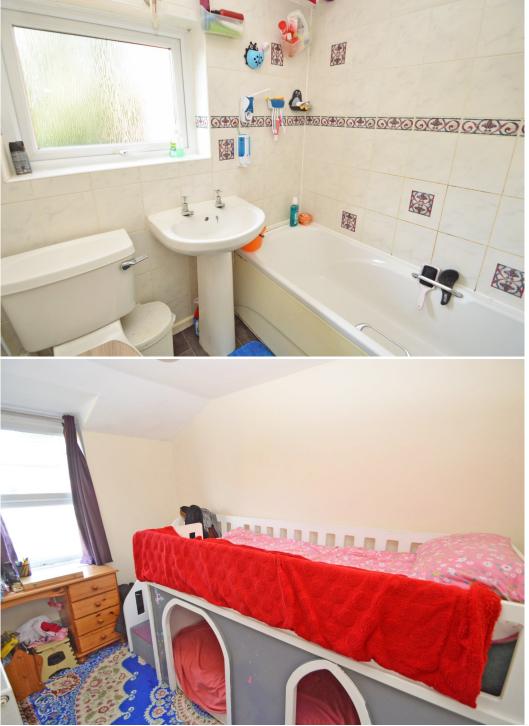

### **KEY FEATURES**

- Good sized living room opening to a dining area with useful under stairs storage
- Fitted kitchen with space for appliances and glazed door to the garden
- Three bedrooms and a separate family bathroom on the first floor
- uPVC double glazed windows
- Gas fired central heating
- Private rear garden, laid to lawn with paved terrace and gated access to side
- Readily available on street parking
- Conveniently located just a short walk from the heart of the town centre and railway station, as well as being close to an excellent range of amenities
- Ideal for first time buyers or investors
- Sold with no upward chain