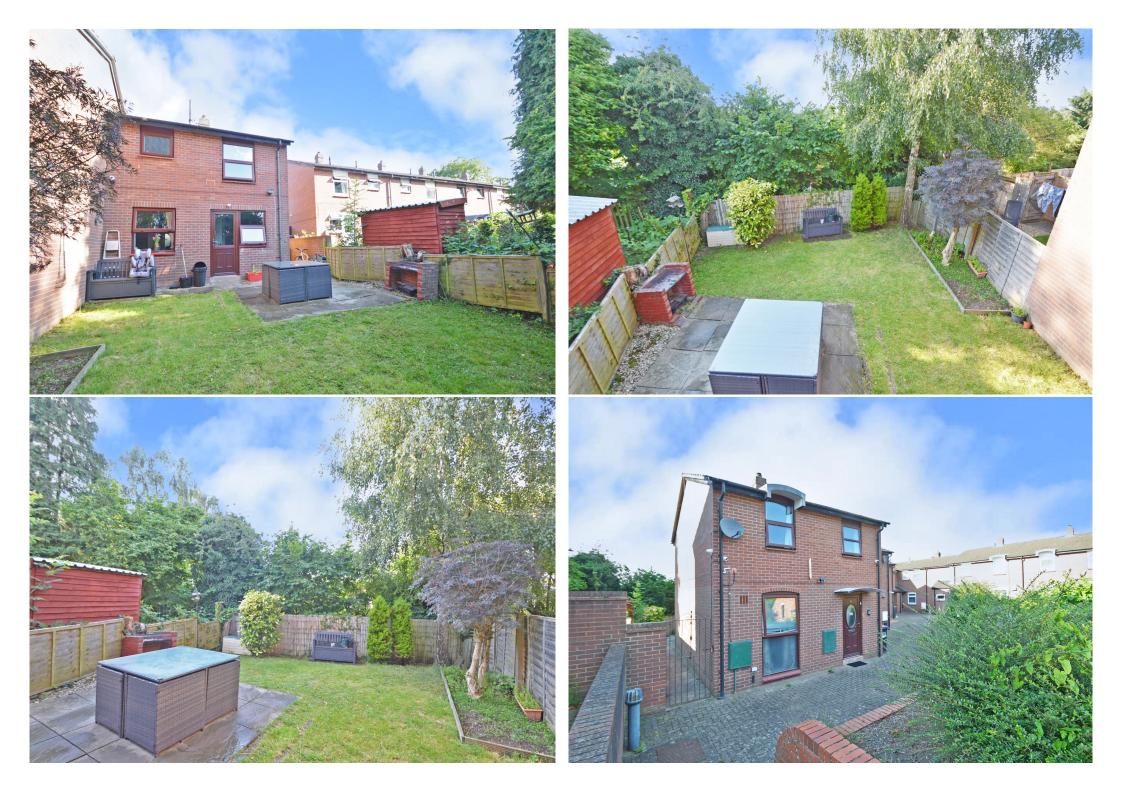

### **KEY FEATURES**

- Good sized living room opening to a dining area with useful under stairs storage
- Fitted kitchen with space for appliances and glazed door to the garden
- Three bedrooms and a separate family bathroom on the first floor
- uPVC double glazed windows
- Gas fired central heating
- Private rear garden, laid to lawn with paved terrace and gated access to side
- Readily available on street parking
- Conveniently located just a short walk from the heart of the town centre and railway station, as well as being close to an excellent range of amenities
- Ideal for first time buyers or investors
- Sold with no upward chain