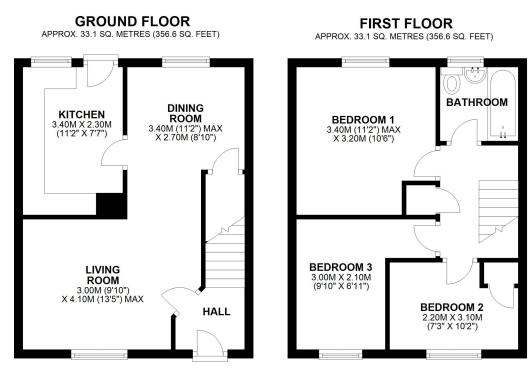

#### TOTAL AREA: APPROX. 66.3 SQ. METRES (713.2 SQ. FEET)

We accept no responsibility for any mistake or inaccuracy contained within the floorplan. The floorplan is provided as a guide only and should be taken as an illustration only. The measurements, contents and positioning are approximations only and provided as a guidance tool and not an exact replication of the property. Plan produced using PlanUp.