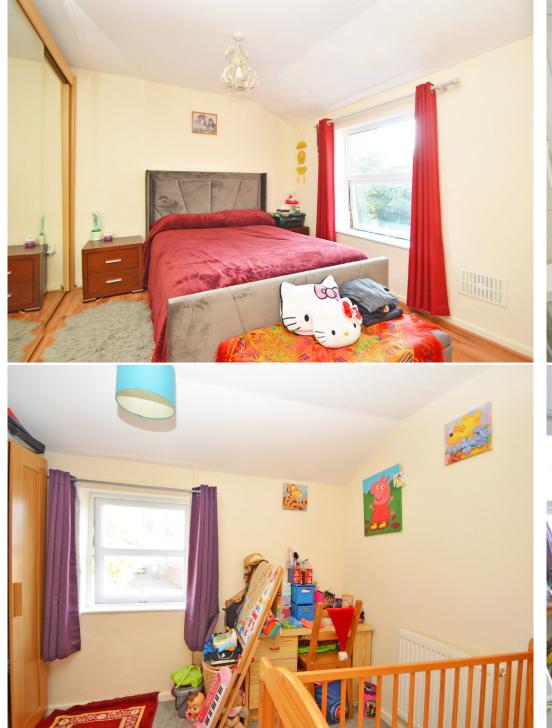

### **KEY FEATURES**

- Good sized living room opening to a dining area with useful under stairs storage
- Fitted kitchen with space for appliances and glazed door to the garden
- Three bedrooms and a separate family bathroom on the first floor
- uPVC double glazed windows
- Gas fired central heating
- Private rear garden, laid to lawn with paved terrace and gated access to side
- Readily available on street parking
- Conveniently located just a short walk from the heart of the town centre and railway station, as well as being close to an excellent range of amenities
- Ideal for first time buyers or investors
- Sold with no upward chain