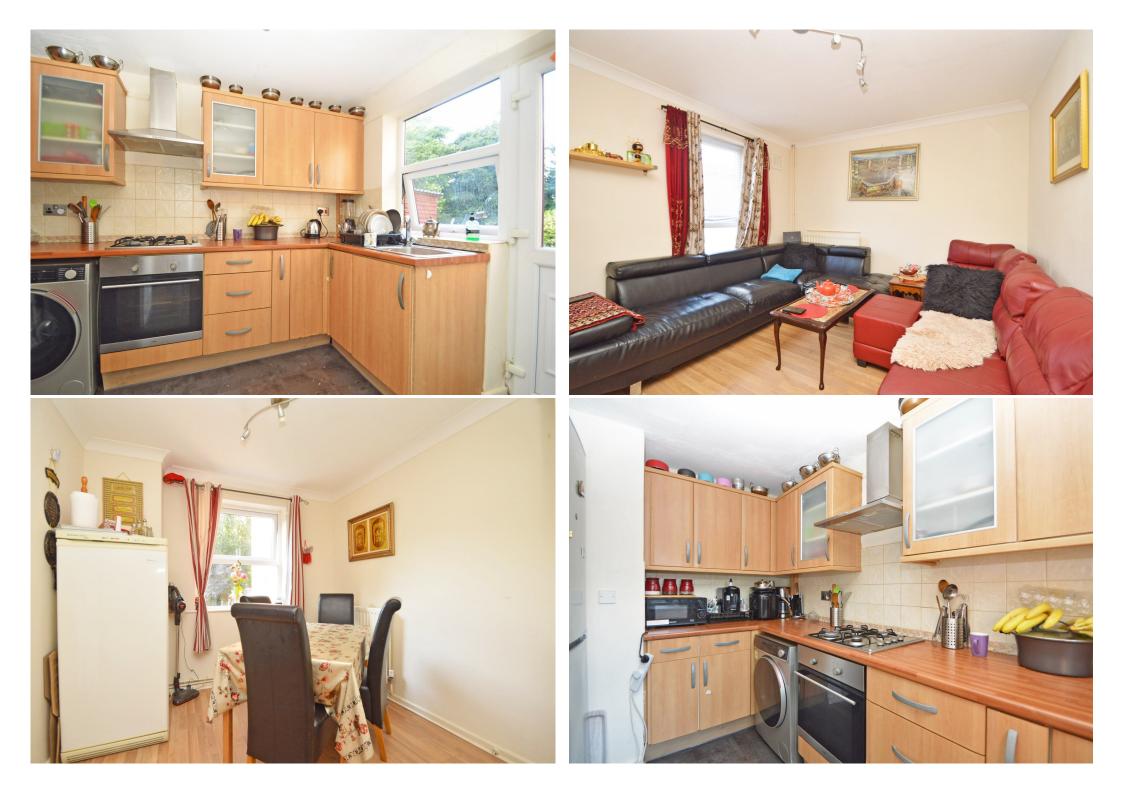

### **KEY FEATURES**

- Good sized living room opening to a dining area with useful under stairs storage
- Fitted kitchen with space for appliances and glazed door to the garden
- Three bedrooms and a separate family bathroom on the first floor
- uPVC double glazed windows
- Gas fired central heating
- Private rear garden, laid to lawn with paved terrace and gated access to side
- Readily available on street parking
- Conveniently located just a short walk from the heart of the town centre and railway station, as well as being close to an excellent range of amenities
- Ideal for first time buyers or investors
- Sold with no upward chain