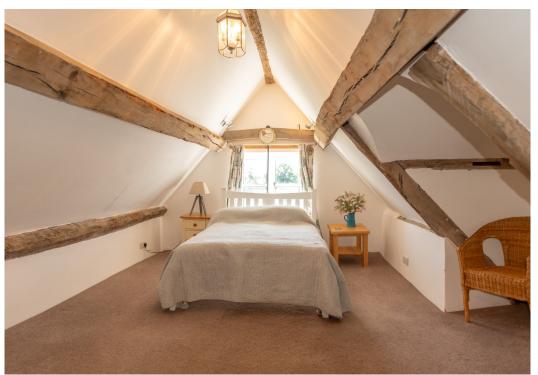

#### **KEY FEATURES**

- Light and very spacious interior which has been tastefully modernised to a very high standard throughout
- Lots of wonderful original features, such as exposed ceiling and wall timbers, boarded and tiled flooring, panelled doors and open fireplaces
- Large reception hall connecting to separate living, dining and sitting rooms, 2 of which have wood burners and the dining room also has glazed double doors to garden
- Snug with separate study/home office area, as well as further glazed door to garden. There is also access to a useful cellar room
- Good sized kitchen/breakfast room with tiled flooring, exposed brick feature chimney breast and windows to rear. Adjoining which is a useful utility room with cloakroom providing side access
- Staircase from hall to first floor landing, where there are 3 double bedrooms and 3 en-suite bath/shower rooms
- On the second floor there are 2 further very spacious bedrooms, which also both benefit from having either an en-suite bath or shower room
- At the front of the property there is an extensive gravelled driveway and parking area for several cars
- Beautifully landscaped and private south facing garden which extends to about half an acre and laid mainly to lawn with established borders
- Direct access from the garden to the stunning Reabrook Valley nature reserve and also within walking distance to local shops, including Meole Brace retail park and several supermarkets. The property is also just a 5 minute drive from the bypass and under 10 minutes from the town centre.