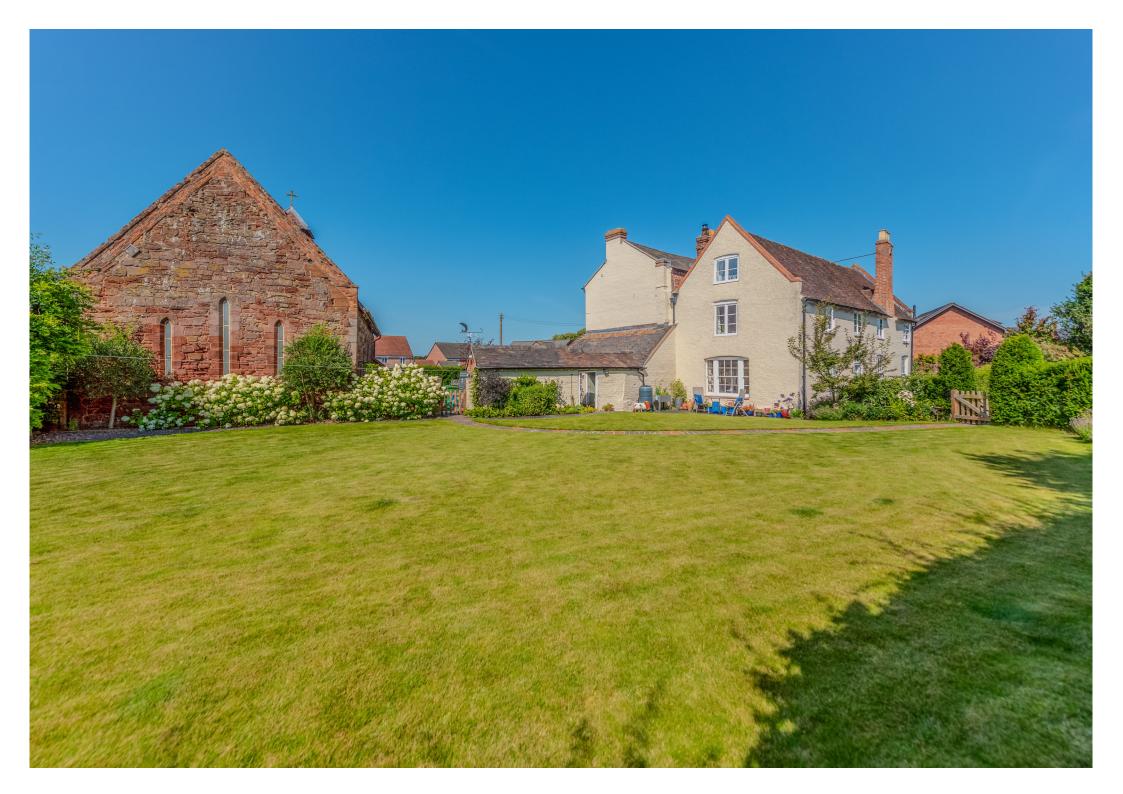

£900,000 Freehold—5 bedroom detached house sales@cgpooks.co.uk

Set in half an acre of landscaped gardens on the fringe of town, this impressive and substantial Grade II Listed farmhouse dates back to the 17<sup>th</sup> century, and provides fantastic accommodation that has been sympathetically improved whilst retaining many of its original features.

#### **KEY FEATURES**

- Light and very spacious interior which has been tastefully modernised to a very high standard throughout
- Lots of wonderful original features, such as exposed ceiling and wall timbers, boarded and tiled flooring, panelled doors and open fireplaces
- Large reception hall connecting to separate living, dining and sitting rooms, 2 of which have wood burners and the dining room also has glazed double doors to garden
- Snug with separate study/home office area, as well as further glazed door to garden. There is also access to a useful cellar room
- Good sized kitchen/breakfast room with tiled flooring, exposed brick feature chimney breast and windows to rear. Adjoining which is a useful utility room with cloakroom providing side access
- Staircase from hall to first floor landing, where there are 3 double bedrooms and 3 en-suite bath/shower rooms
- On the second floor there are 2 further very spacious bedrooms, which also both benefit from having either an en-suite bath or shower room
- At the front of the property there is an extensive gravelled driveway and parking area for several cars
- Beautifully landscaped and private south facing garden which extends to about half an acre and laid mainly to lawn with established borders
- Direct access from the garden to the stunning Reabrook Valley nature reserve and also within walking distance to local shops, including Meole Brace retail park and several supermarkets. The property is also just a 5 minute drive from the bypass and under 10 minutes from the town centre.