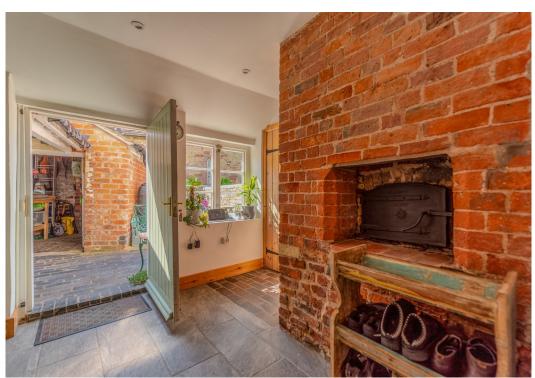

#### **KEY FEATURES**

- Light and very spacious interior which has been tastefully modernised to a very high standard throughout
- Lots of wonderful original features, such as exposed ceiling and wall timbers, boarded and tiled flooring, panelled doors and open fireplaces
- Large reception hall connecting to separate living, dining and sitting rooms, 2 of which have wood burners and the dining room also has glazed double doors to garden
- Snug with separate study/home office area, as well as further glazed door to garden. There is also access to a useful cellar room
- Good sized kitchen/breakfast room with tiled flooring, exposed brick feature chimney breast and windows to rear. Adjoining which is a useful utility room with cloakroom providing side access
- Staircase from hall to first floor landing, where there are 3 double bedrooms and 3 en-suite bath/shower rooms
- On the second floor there are 2 further very spacious bedrooms, which also both benefit from having either an en-suite bath or shower room
- At the front of the property there is an extensive gravelled driveway and parking area for several cars
- Beautifully landscaped and private south facing garden which extends to about half an acre and laid mainly to lawn with established borders
- Direct access from the garden to the stunning Reabrook Valley nature reserve and also within walking distance to local shops, including Meole Brace retail park and several supermarkets. The property is also just a 5 minute drive from the bypass and under 10 minutes from the town centre.