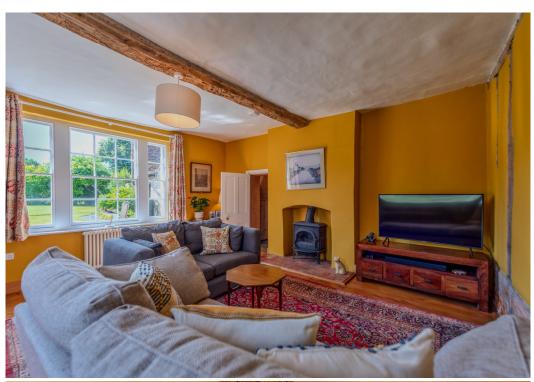

#### **KEY FEATURES**

- Light and very spacious interior which has been tastefully modernised to a very high standard throughout
- Lots of wonderful original features, such as exposed ceiling and wall timbers, boarded and tiled flooring, panelled doors and open fireplaces
- Large reception hall connecting to separate living, dining and sitting rooms, 2 of which have wood burners and the dining room also has glazed double doors to garden
- Snug with separate study/home office area, as well as further glazed door to garden. There is also access to a useful cellar room
- Good sized kitchen/breakfast room with tiled flooring, exposed brick feature chimney breast and windows to rear. Adjoining which is a useful utility room with cloakroom providing side access
- Staircase from hall to first floor landing, where there are 3 double bedrooms and 3 en-suite bath/shower rooms
- On the second floor there are 2 further very spacious bedrooms, which also both benefit from having either an en-suite bath or shower room
- At the front of the property there is an extensive gravelled driveway and parking area for several cars
- Beautifully landscaped and private south facing garden which extends to about half an acre and laid mainly to lawn with established borders
- Direct access from the garden to the stunning Reabrook Valley nature reserve and also within walking distance to local shops, including Meole Brace retail park and several supermarkets. The property is also just a 5 minute drive from the bypass and under 10 minutes from the town centre.