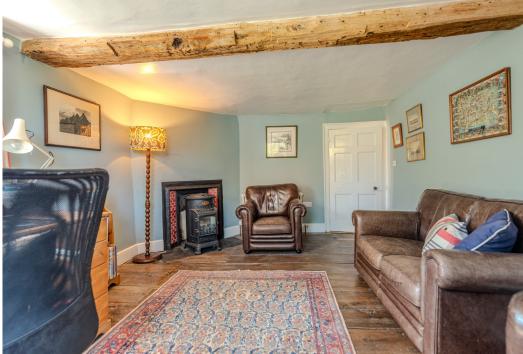

#### **KEY FEATURES**

- Light and very spacious interior which has been tastefully modernised to a very high standard throughout
- Lots of wonderful original features, such as exposed ceiling and wall timbers, boarded and tiled flooring, panelled doors and open fireplaces
- Large reception hall connecting to separate living, dining and sitting rooms, 2 of which have wood burners and the dining room also has glazed double doors to garden
- Snug with separate study/home office area, as well as further glazed door to garden. There is also access to a useful cellar room
- Good sized kitchen/breakfast room with tiled flooring, exposed brick feature chimney breast and windows to rear. Adjoining which is a useful utility room with cloakroom providing side access
- Staircase from hall to first floor landing, where there are 3 double bedrooms and 3 en-suite bath/shower rooms
- On the second floor there are 2 further very spacious bedrooms, which also both benefit from having either an en-suite bath or shower room
- At the front of the property there is an extensive gravelled driveway and parking area for several cars
- Beautifully landscaped and private south facing garden which extends to about half an acre and laid mainly to lawn with established borders
- Direct access from the garden to the stunning Reabrook Valley nature reserve and also within walking distance to local shops, including Meole Brace retail park and several supermarkets. The property is also just a 5 minute drive from the bypass and under 10 minutes from the town centre.