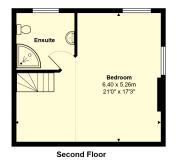

#### **KEY FEATURES**

- Light and very spacious interior which has been tastefully modernised to a very high standard throughout
- Lots of wonderful original features, such as exposed ceiling and wall timbers, boarded and tiled flooring, panelled doors and open fireplaces
- Large reception hall connecting to separate living, dining and sitting rooms, 2 of which have wood burners and the dining room also has glazed double doors to garden
- Snug with separate study/home office area, as well as further glazed door to garden. There is also access to a useful cellar room
- Good sized kitchen/breakfast room with tiled flooring, exposed brick feature chimney breast and windows to rear. Adjoining which is a useful utility room with cloakroom providing side access
- Staircase from hall to first floor landing, where there are 3 double bedrooms and 3 en-suite bath/shower rooms
- On the second floor there are 2 further very spacious bedrooms, which also both benefit from having either an en-suite bath or shower room
- At the front of the property there is an extensive gravelled driveway and parking area for several cars
- Beautifully landscaped and private south facing garden which extends to about half an acre and laid mainly to lawn with established borders
- Direct access from the garden to the stunning Reabrook Valley nature reserve and also within walking distance to local shops, including Meole Brace retail park and several supermarkets. The property is also just a 5 minute drive from the bypass and under 10 minutes from the town centre.