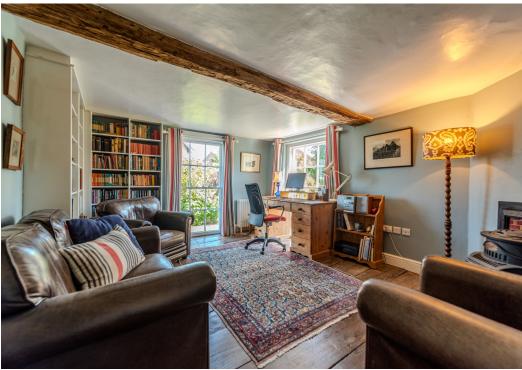

#### **KEY FEATURES**

- Light and very spacious interior which has been tastefully modernised to a very high standard throughout
- Lots of wonderful original features, such as exposed ceiling and wall timbers, boarded and tiled flooring, panelled doors and open fireplaces
- Large reception hall connecting to separate living, dining and sitting rooms, 2 of which have wood burners and the dining room also has glazed double doors to garden
- Snug with separate study/home office area, as well as further glazed door to garden. There is also access to a useful cellar room
- Good sized kitchen/breakfast room with tiled flooring, exposed brick feature chimney breast and windows to rear. Adjoining which is a useful utility room with cloakroom providing side access
- Staircase from hall to first floor landing, where there are 3 double bedrooms and 3 en-suite bath/shower rooms
- On the second floor there are 2 further very spacious bedrooms, which also both benefit from having either an en-suite bath or shower room
- At the front of the property there is an extensive gravelled driveway and parking area for several cars
- Beautifully landscaped and private south facing garden which extends to about half an acre and laid mainly to lawn with established borders
- Direct access from the garden to the stunning Reabrook Valley nature reserve and also within walking distance to local shops, including Meole Brace retail park and several supermarkets. The property is also just a 5 minute drive from the bypass and under 10 minutes from the town centre.