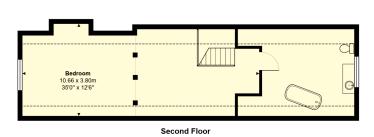

#### **KEY FEATURES**

- Light and very spacious interior which has been tastefully modernised to a very high standard throughout
- Lots of wonderful original features, such as exposed ceiling and wall timbers, boarded and tiled flooring, panelled doors and open fireplaces
- Large reception hall connecting to separate living, dining and sitting rooms, 2 of which have wood burners and the dining room also has glazed double doors to garden
- Snug with separate study/home office area, as well as further glazed door to garden. There is also access to a useful cellar room
- Good sized kitchen/breakfast room with tiled flooring, exposed brick feature chimney breast and windows to rear. Adjoining which is a useful utility room with cloakroom providing side access
- Staircase from hall to first floor landing, where there are 3 double bedrooms and 3 en-suite bath/shower rooms
- On the second floor there are 2 further very spacious bedrooms, which also both benefit from having either an en-suite bath or shower room
- At the front of the property there is an extensive gravelled driveway and parking area for several cars
- Beautifully landscaped and private south facing garden which extends to about half an acre and laid mainly to lawn with established borders
- Direct access from the garden to the stunning Reabrook Valley nature reserve and also within walking distance to local shops, including Meole Brace retail park and several supermarkets. The property is also just a 5 minute drive from the bypass and under 10 minutes from the town centre.