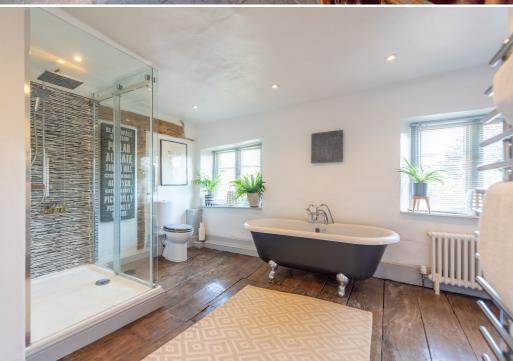

#### **KEY FEATURES**

- Light and very spacious interior which has been tastefully modernised to a very high standard throughout
- Lots of wonderful original features, such as exposed ceiling and wall timbers, boarded and tiled flooring, panelled doors and open fireplaces
- Large reception hall connecting to separate living, dining and sitting rooms, 2 of which have wood burners and the dining room also has glazed double doors to garden
- Snug with separate study/home office area, as well as further glazed door to garden. There is also access to a useful cellar room
- Good sized kitchen/breakfast room with tiled flooring, exposed brick feature chimney breast and windows to rear. Adjoining which is a useful utility room with cloakroom providing side access
- Staircase from hall to first floor landing, where there are 3 double bedrooms and 3 en-suite bath/shower rooms
- On the second floor there are 2 further very spacious bedrooms, which also both benefit from having either an en-suite bath or shower room
- At the front of the property there is an extensive gravelled driveway and parking area for several cars
- Beautifully landscaped and private south facing garden which extends to about half an acre and laid mainly to lawn with established borders
- Direct access from the garden to the stunning Reabrook Valley nature reserve and also within walking distance to local shops, including Meole Brace retail park and several supermarkets. The property is also just a 5 minute drive from the bypass and under 10 minutes from the town centre.