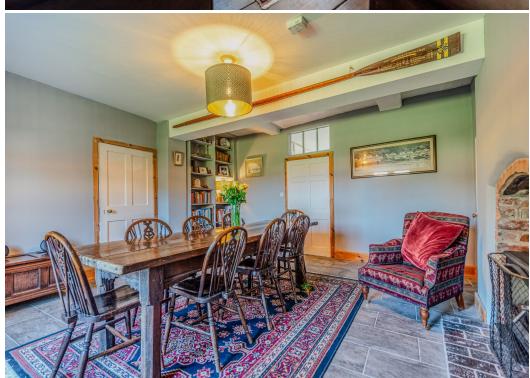

#### **KEY FEATURES**

- Light and very spacious interior which has been tastefully modernised to a very high standard throughout
- Lots of wonderful original features, such as exposed ceiling and wall timbers, boarded and tiled flooring, panelled doors and open fireplaces
- Large reception hall connecting to separate living, dining and sitting rooms, 2 of which have wood burners and the dining room also has glazed double doors to garden
- Snug with separate study/home office area, as well as further glazed door to garden. There is also access to a useful cellar room
- Good sized kitchen/breakfast room with tiled flooring, exposed brick feature chimney breast and windows to rear. Adjoining which is a useful utility room with cloakroom providing side access
- Staircase from hall to first floor landing, where there are 3 double bedrooms and 3 en-suite bath/shower rooms
- On the second floor there are 2 further very spacious bedrooms, which also both benefit from having either an en-suite bath or shower room
- At the front of the property there is an extensive gravelled driveway and parking area for several cars
- Beautifully landscaped and private south facing garden which extends to about half an acre and laid mainly to lawn with established borders
- Direct access from the garden to the stunning Reabrook Valley nature reserve and also within walking distance to local shops, including Meole Brace retail park and several supermarkets. The property is also just a 5 minute drive from the bypass and under 10 minutes from the town centre.