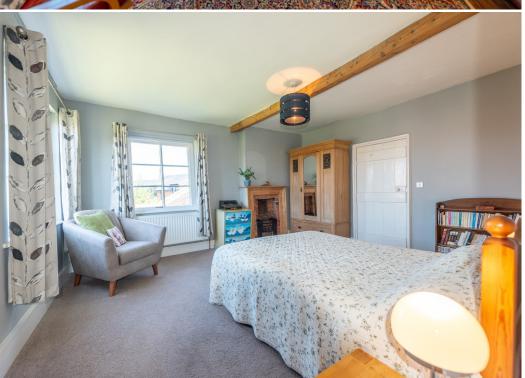

#### **KEY FEATURES**

- Light and very spacious interior which has been tastefully modernised to a very high standard throughout
- Lots of wonderful original features, such as exposed ceiling and wall timbers, boarded and tiled flooring, panelled doors and open fireplaces
- Large reception hall connecting to separate living, dining and sitting rooms, 2 of which have wood burners and the dining room also has glazed double doors to garden
- Snug with separate study/home office area, as well as further glazed door to garden. There is also access to a useful cellar room
- Good sized kitchen/breakfast room with tiled flooring, exposed brick feature chimney breast and windows to rear. Adjoining which is a useful utility room with cloakroom providing side access
- Staircase from hall to first floor landing, where there are 3 double bedrooms and 3 en-suite bath/shower rooms
- On the second floor there are 2 further very spacious bedrooms, which also both benefit from having either an en-suite bath or shower room
- At the front of the property there is an extensive gravelled driveway and parking area for several cars
- Beautifully landscaped and private south facing garden which extends to about half an acre and laid mainly to lawn with established borders
- Direct access from the garden to the stunning Reabrook Valley nature reserve and also within walking distance to local shops, including Meole Brace retail park and several supermarkets. The property is also just a 5 minute drive from the bypass and under 10 minutes from the town centre.