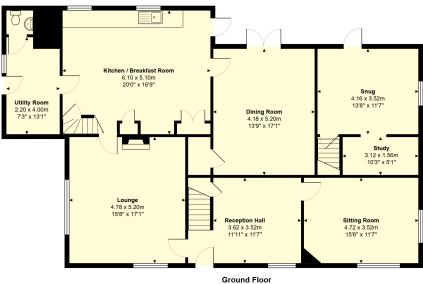

#### **KEY FEATURES**

- Light and very spacious interior which has been tastefully modernised to a very high standard throughout
- Lots of wonderful original features, such as exposed ceiling and wall timbers, boarded and tiled flooring, panelled doors and open fireplaces
- Large reception hall connecting to separate living, dining and sitting rooms, 2 of which have wood burners and the dining room also has glazed double doors to garden
- Snug with separate study/home office area, as well as further glazed door to garden. There is also access to a useful cellar room
- Good sized kitchen/breakfast room with tiled flooring, exposed brick feature chimney breast and windows to rear. Adjoining which is a useful utility room with cloakroom providing side access
- Staircase from hall to first floor landing, where there are 3 double bedrooms and 3 en-suite bath/shower rooms
- On the second floor there are 2 further very spacious bedrooms, which also both benefit from having either an en-suite bath or shower room
- At the front of the property there is an extensive gravelled driveway and parking area for several cars
- Beautifully landscaped and private south facing garden which extends to about half an acre and laid mainly to lawn with established borders
- Direct access from the garden to the stunning Reabrook Valley nature reserve and also within walking distance to local shops, including Meole Brace retail park and several supermarkets. The property is also just a 5 minute drive from the bypass and under 10 minutes from the town centre.