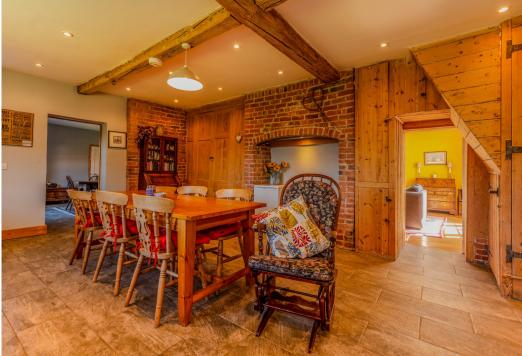

#### **KEY FEATURES**

- Light and very spacious interior which has been tastefully modernised to a very high standard throughout
- Lots of wonderful original features, such as exposed ceiling and wall timbers, boarded and tiled flooring, panelled doors and open fireplaces
- Large reception hall connecting to separate living, dining and sitting rooms, 2 of which have wood burners and the dining room also has glazed double doors to garden
- Snug with separate study/home office area, as well as further glazed door to garden. There is also access to a useful cellar room
- Good sized kitchen/breakfast room with tiled flooring, exposed brick feature chimney breast and windows to rear. Adjoining which is a useful utility room with cloakroom providing side access
- Staircase from hall to first floor landing, where there are 3 double bedrooms and 3 en-suite bath/shower rooms
- On the second floor there are 2 further very spacious bedrooms, which also both benefit from having either an en-suite bath or shower room
- At the front of the property there is an extensive gravelled driveway and parking area for several cars
- Beautifully landscaped and private south facing garden which extends to about half an acre and laid mainly to lawn with established borders
- Direct access from the garden to the stunning Reabrook Valley nature reserve and also within walking distance to local shops, including Meole Brace retail park and several supermarkets. The property is also just a 5 minute drive from the bypass and under 10 minutes from the town centre.