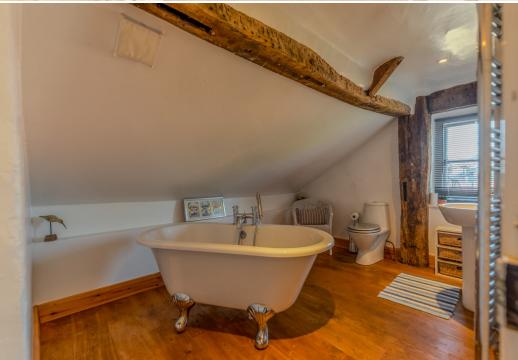

#### **KEY FEATURES**

- Light and very spacious interior which has been tastefully modernised to a very high standard throughout
- Lots of wonderful original features, such as exposed ceiling and wall timbers, boarded and tiled flooring, panelled doors and open fireplaces
- Large reception hall connecting to separate living, dining and sitting rooms, 2 of which have wood burners and the dining room also has glazed double doors to garden
- Snug with separate study/home office area, as well as further glazed door to garden. There is also access to a useful cellar room
- Good sized kitchen/breakfast room with tiled flooring, exposed brick feature chimney breast and windows to rear. Adjoining which is a useful utility room with cloakroom providing side access
- Staircase from hall to first floor landing, where there are 3 double bedrooms and 3 en-suite bath/shower rooms
- On the second floor there are 2 further very spacious bedrooms, which also both benefit from having either an en-suite bath or shower room
- At the front of the property there is an extensive gravelled driveway and parking area for several cars
- Beautifully landscaped and private south facing garden which extends to about half an acre and laid mainly to lawn with established borders
- Direct access from the garden to the stunning Reabrook Valley nature reserve and also within walking distance to local shops, including Meole Brace retail park and several supermarkets. The property is also just a 5 minute drive from the bypass and under 10 minutes from the town centre.