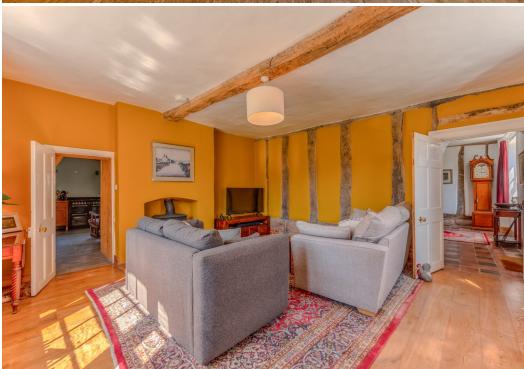

#### **KEY FEATURES**

- Light and very spacious interior which has been tastefully modernised to a very high standard throughout
- Lots of wonderful original features, such as exposed ceiling and wall timbers, boarded and tiled flooring, panelled doors and open fireplaces
- Large reception hall connecting to separate living, dining and sitting rooms, 2 of which have wood burners and the dining room also has glazed double doors to garden
- Snug with separate study/home office area, as well as further glazed door to garden. There is also access to a useful cellar room
- Good sized kitchen/breakfast room with tiled flooring, exposed brick feature chimney breast and windows to rear. Adjoining which is a useful utility room with cloakroom providing side access
- Staircase from hall to first floor landing, where there are 3 double bedrooms and 3 en-suite bath/shower rooms
- On the second floor there are 2 further very spacious bedrooms, which also both benefit from having either an en-suite bath or shower room
- At the front of the property there is an extensive gravelled driveway and parking area for several cars
- Beautifully landscaped and private south facing garden which extends to about half an acre and laid mainly to lawn with established borders
- Direct access from the garden to the stunning Reabrook Valley nature reserve and also within walking distance to local shops, including Meole Brace retail park and several supermarkets. The property is also just a 5 minute drive from the bypass and under 10 minutes from the town centre.