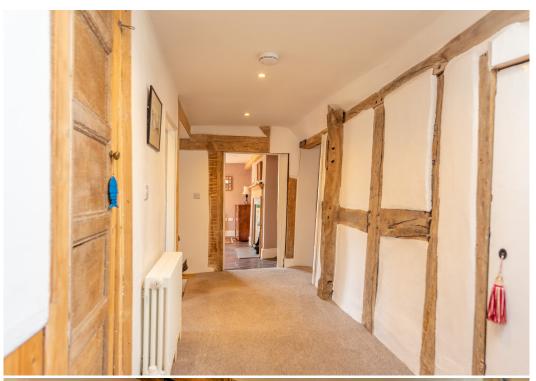

#### **KEY FEATURES**

- Light and very spacious interior which has been tastefully modernised to a very high standard throughout
- Lots of wonderful original features, such as exposed ceiling and wall timbers, boarded and tiled flooring, panelled doors and open fireplaces
- Large reception hall connecting to separate living, dining and sitting rooms, 2 of which have wood burners and the dining room also has glazed double doors to garden
- Snug with separate study/home office area, as well as further glazed door to garden. There is also access to a useful cellar room
- Good sized kitchen/breakfast room with tiled flooring, exposed brick feature chimney breast and windows to rear. Adjoining which is a useful utility room with cloakroom providing side access
- Staircase from hall to first floor landing, where there are 3 double bedrooms and 3 en-suite bath/shower rooms
- On the second floor there are 2 further very spacious bedrooms, which also both benefit from having either an en-suite bath or shower room
- At the front of the property there is an extensive gravelled driveway and parking area for several cars
- Beautifully landscaped and private south facing garden which extends to about half an acre and laid mainly to lawn with established borders
- Direct access from the garden to the stunning Reabrook Valley nature reserve and also within walking distance to local shops, including Meole Brace retail park and several supermarkets. The property is also just a 5 minute drive from the bypass and under 10 minutes from the town centre.