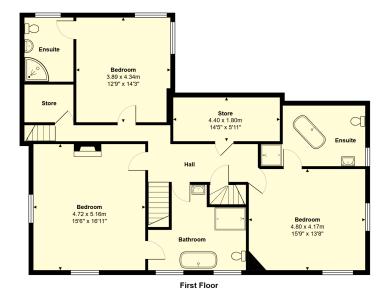

#### **KEY FEATURES**

- Light and very spacious interior which has been tastefully modernised to a very high standard throughout
- Lots of wonderful original features, such as exposed ceiling and wall timbers, boarded and tiled flooring, panelled doors and open fireplaces
- Large reception hall connecting to separate living, dining and sitting rooms, 2 of which have wood burners and the dining room also has glazed double doors to garden
- Snug with separate study/home office area, as well as further glazed door to garden. There is also access to a useful cellar room
- Good sized kitchen/breakfast room with tiled flooring, exposed brick feature chimney breast and windows to rear. Adjoining which is a useful utility room with cloakroom providing side access
- Staircase from hall to first floor landing, where there are 3 double bedrooms and 3 en-suite bath/shower rooms
- On the second floor there are 2 further very spacious bedrooms, which also both benefit from having either an en-suite bath or shower room
- At the front of the property there is an extensive gravelled driveway and parking area for several cars
- Beautifully landscaped and private south facing garden which extends to about half an acre and laid mainly to lawn with established borders
- Direct access from the garden to the stunning Reabrook Valley nature reserve and also within walking distance to local shops, including Meole Brace retail park and several supermarkets. The property is also just a 5 minute drive from the bypass and under 10 minutes from the town centre.