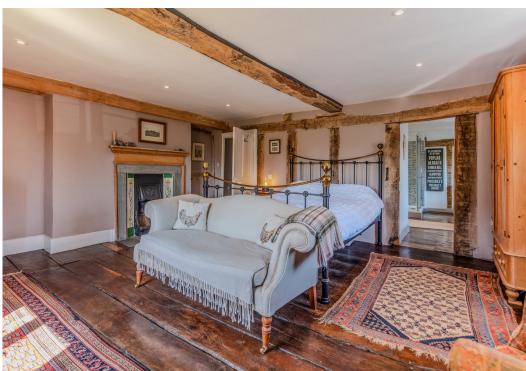

#### **KEY FEATURES**

- Light and very spacious interior which has been tastefully modernised to a very high standard throughout
- Lots of wonderful original features, such as exposed ceiling and wall timbers, boarded and tiled flooring, panelled doors and open fireplaces
- Large reception hall connecting to separate living, dining and sitting rooms, 2 of which have wood burners and the dining room also has glazed double doors to garden
- Snug with separate study/home office area, as well as further glazed door to garden. There is also access to a useful cellar room
- Good sized kitchen/breakfast room with tiled flooring, exposed brick feature chimney breast and windows to rear. Adjoining which is a useful utility room with cloakroom providing side access
- Staircase from hall to first floor landing, where there are 3 double bedrooms and 3 en-suite bath/shower rooms
- On the second floor there are 2 further very spacious bedrooms, which also both benefit from having either an en-suite bath or shower room
- At the front of the property there is an extensive gravelled driveway and parking area for several cars
- Beautifully landscaped and private south facing garden which extends to about half an acre and laid mainly to lawn with established borders
- Direct access from the garden to the stunning Reabrook Valley nature reserve and also within walking distance to local shops, including Meole Brace retail park and several supermarkets. The property is also just a 5 minute drive from the bypass and under 10 minutes from the town centre.