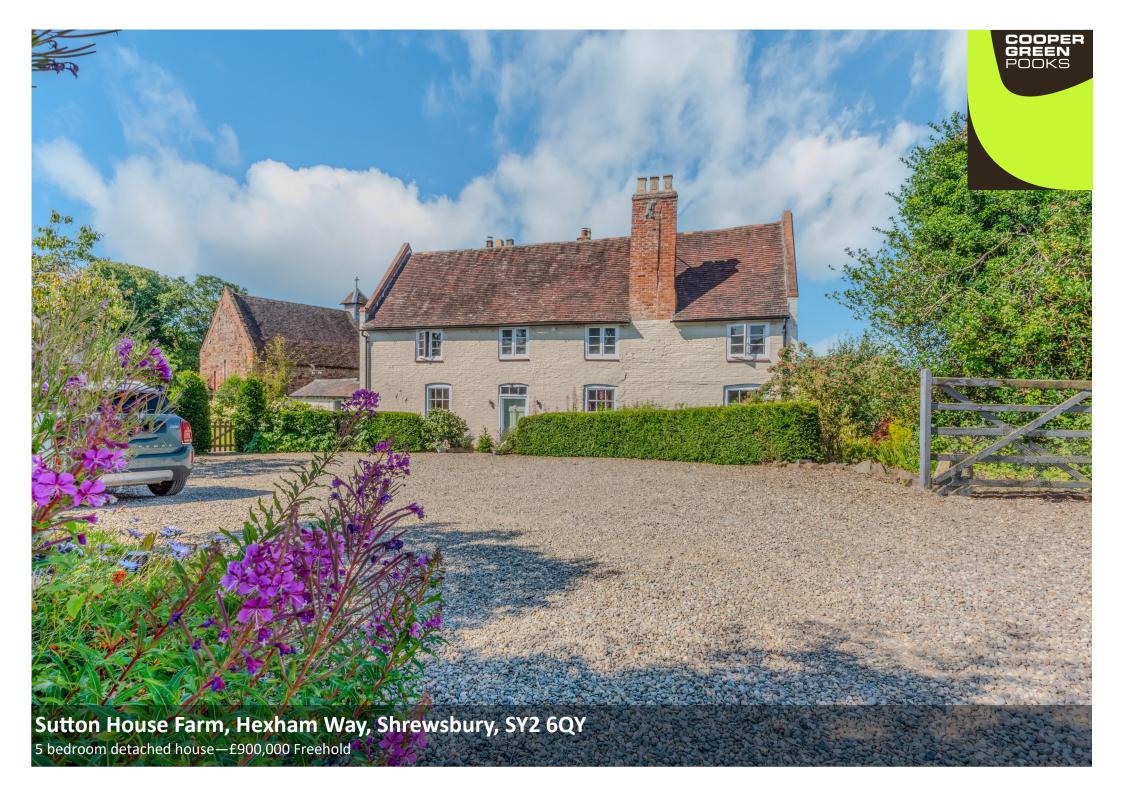

£900,000 Freehold—5 bedroom detached house sales@cgpooks.co.uk

Set in half an acre of landscaped gardens on the fringe of town, this impressive and substantial Grade II Listed farmhouse dates back to the 17<sup>th</sup> century, and provides fantastic accommodation that has been sympathetically improved whilst retaining many of its original features.

#### **KEY FEATURES**

- Light and very spacious interior which has been tastefully modernised to a very high standard throughout
- Lots of wonderful original features, such as exposed ceiling and wall timbers, boarded and tiled flooring, panelled doors and open fireplaces
- Large reception hall connecting to separate living, dining and sitting rooms, 2 of which have wood burners and the dining room also has glazed double doors to garden
- Snug with separate study/home office area, as well as further glazed door to garden. There is also access to a useful cellar room
- Good sized kitchen/breakfast room with tiled flooring, exposed brick feature chimney breast and windows to rear. Adjoining which is a useful utility room with cloakroom providing side access
- Staircase from hall to first floor landing, where there are 3 double bedrooms and 3 en-suite bath/shower rooms
- On the second floor there are 2 further very spacious bedrooms, which also both benefit from having either an en-suite bath or shower room
- At the front of the property there is an extensive gravelled driveway and parking area for several cars
- Beautifully landscaped and private south facing garden which extends to about half an acre and laid mainly to lawn with established borders
- Direct access from the garden to the stunning Reabrook Valley nature reserve and also within walking distance to local shops, including Meole Brace retail park and several supermarkets. The property is also just a 5 minute drive from the bypass and under 10 minutes from the town centre.

### Sutton House Farm, Hexham Way, Shrewsbury, SY2 6QY