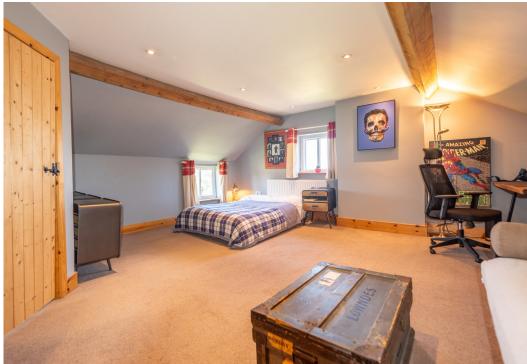

#### **KEY FEATURES**

- Light and very spacious interior which has been tastefully modernised to a very high standard throughout
- Lots of wonderful original features, such as exposed ceiling and wall timbers, boarded and tiled flooring, panelled doors and open fireplaces
- Large reception hall connecting to separate living, dining and sitting rooms, 2 of which have wood burners and the dining room also has glazed double doors to garden
- Snug with separate study/home office area, as well as further glazed door to garden. There is also access to a useful cellar room
- Good sized kitchen/breakfast room with tiled flooring, exposed brick feature chimney breast and windows to rear. Adjoining which is a useful utility room with cloakroom providing side access
- Staircase from hall to first floor landing, where there are 3 double bedrooms and 3 en-suite bath/shower rooms
- On the second floor there are 2 further very spacious bedrooms, which also both benefit from having either an en-suite bath or shower room
- At the front of the property there is an extensive gravelled driveway and parking area for several cars
- Beautifully landscaped and private south facing garden which extends to about half an acre and laid mainly to lawn with established borders
- Direct access from the garden to the stunning Reabrook Valley nature reserve and also within walking distance to local shops, including Meole Brace retail park and several supermarkets. The property is also just a 5 minute drive from the bypass and under 10 minutes from the town centre.