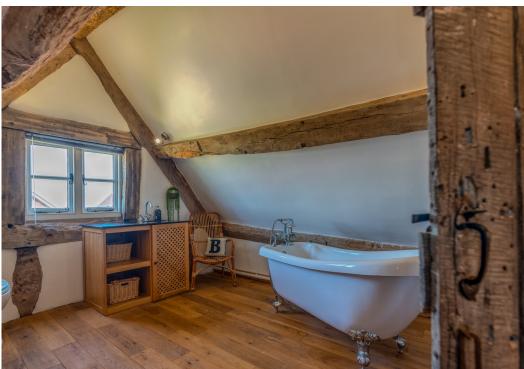

#### **KEY FEATURES**

- Light and very spacious interior which has been tastefully modernised to a very high standard throughout
- Lots of wonderful original features, such as exposed ceiling and wall timbers, boarded and tiled flooring, panelled doors and open fireplaces
- Large reception hall connecting to separate living, dining and sitting rooms, 2 of which have wood burners and the dining room also has glazed double doors to garden
- Snug with separate study/home office area, as well as further glazed door to garden. There is also access to a useful cellar room
- Good sized kitchen/breakfast room with tiled flooring, exposed brick feature chimney breast and windows to rear. Adjoining which is a useful utility room with cloakroom providing side access
- Staircase from hall to first floor landing, where there are 3 double bedrooms and 3 en-suite bath/shower rooms
- On the second floor there are 2 further very spacious bedrooms, which also both benefit from having either an en-suite bath or shower room
- At the front of the property there is an extensive gravelled driveway and parking area for several cars
- Beautifully landscaped and private south facing garden which extends to about half an acre and laid mainly to lawn with established borders
- Direct access from the garden to the stunning Reabrook Valley nature reserve and also within walking distance to local shops, including Meole Brace retail park and several supermarkets. The property is also just a 5 minute drive from the bypass and under 10 minutes from the town centre.