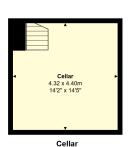

#### **KEY FEATURES**

- Light and very spacious interior which has been tastefully modernised to a very high standard throughout
- Lots of wonderful original features, such as exposed ceiling and wall timbers, boarded and tiled flooring, panelled doors and open fireplaces
- Large reception hall connecting to separate living, dining and sitting rooms, 2 of which have wood burners and the dining room also has glazed double doors to garden
- Snug with separate study/home office area, as well as further glazed door to garden. There is also access to a useful cellar room
- Good sized kitchen/breakfast room with tiled flooring, exposed brick feature chimney breast and windows to rear. Adjoining which is a useful utility room with cloakroom providing side access
- Staircase from hall to first floor landing, where there are 3 double bedrooms and 3 en-suite bath/shower rooms
- On the second floor there are 2 further very spacious bedrooms, which also both benefit from having either an en-suite bath or shower room
- At the front of the property there is an extensive gravelled driveway and parking area for several cars
- Beautifully landscaped and private south facing garden which extends to about half an acre and laid mainly to lawn with established borders
- Direct access from the garden to the stunning Reabrook Valley nature reserve and also within walking distance to local shops, including Meole Brace retail park and several supermarkets. The property is also just a 5 minute drive from the bypass and under 10 minutes from the town centre.