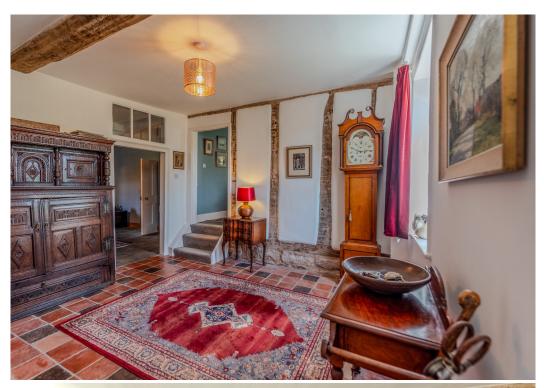

#### **KEY FEATURES**

- Light and very spacious interior which has been tastefully modernised to a very high standard throughout
- Lots of wonderful original features, such as exposed ceiling and wall timbers, boarded and tiled flooring, panelled doors and open fireplaces
- Large reception hall connecting to separate living, dining and sitting rooms, 2 of which have wood burners and the dining room also has glazed double doors to garden
- Snug with separate study/home office area, as well as further glazed door to garden. There is also access to a useful cellar room
- Good sized kitchen/breakfast room with tiled flooring, exposed brick feature chimney breast and windows to rear. Adjoining which is a useful utility room with cloakroom providing side access
- Staircase from hall to first floor landing, where there are 3 double bedrooms and 3 en-suite bath/shower rooms
- On the second floor there are 2 further very spacious bedrooms, which also both benefit from having either an en-suite bath or shower room
- At the front of the property there is an extensive gravelled driveway and parking area for several cars
- Beautifully landscaped and private south facing garden which extends to about half an acre and laid mainly to lawn with established borders
- Direct access from the garden to the stunning Reabrook Valley nature reserve and also within walking distance to local shops, including Meole Brace retail park and several supermarkets. The property is also just a 5 minute drive from the bypass and under 10 minutes from the town centre.