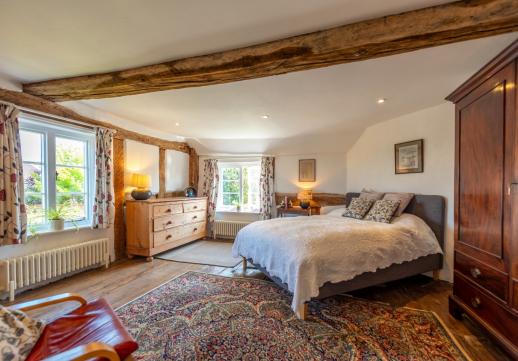

#### **KEY FEATURES**

- Light and very spacious interior which has been tastefully modernised to a very high standard throughout
- Lots of wonderful original features, such as exposed ceiling and wall timbers, boarded and tiled flooring, panelled doors and open fireplaces
- Large reception hall connecting to separate living, dining and sitting rooms, 2 of which have wood burners and the dining room also has glazed double doors to garden
- Snug with separate study/home office area, as well as further glazed door to garden. There is also access to a useful cellar room
- Good sized kitchen/breakfast room with tiled flooring, exposed brick feature chimney breast and windows to rear. Adjoining which is a useful utility room with cloakroom providing side access
- Staircase from hall to first floor landing, where there are 3 double bedrooms and 3 en-suite bath/shower rooms
- On the second floor there are 2 further very spacious bedrooms, which also both benefit from having either an en-suite bath or shower room
- At the front of the property there is an extensive gravelled driveway and parking area for several cars
- Beautifully landscaped and private south facing garden which extends to about half an acre and laid mainly to lawn with established borders
- Direct access from the garden to the stunning Reabrook Valley nature reserve and also within walking distance to local shops, including Meole Brace retail park and several supermarkets. The property is also just a 5 minute drive from the bypass and under 10 minutes from the town centre.