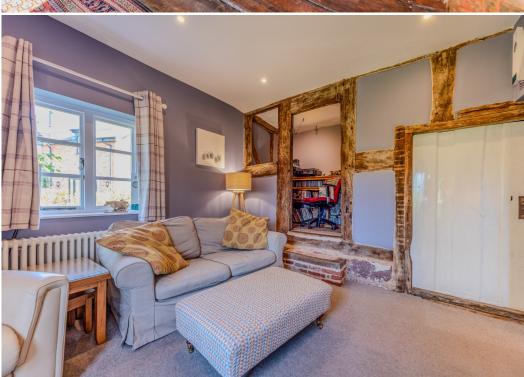

#### **KEY FEATURES**

- Light and very spacious interior which has been tastefully modernised to a very high standard throughout
- Lots of wonderful original features, such as exposed ceiling and wall timbers, boarded and tiled flooring, panelled doors and open fireplaces
- Large reception hall connecting to separate living, dining and sitting rooms, 2 of which have wood burners and the dining room also has glazed double doors to garden
- Snug with separate study/home office area, as well as further glazed door to garden. There is also access to a useful cellar room
- Good sized kitchen/breakfast room with tiled flooring, exposed brick feature chimney breast and windows to rear. Adjoining which is a useful utility room with cloakroom providing side access
- Staircase from hall to first floor landing, where there are 3 double bedrooms and 3 en-suite bath/shower rooms
- On the second floor there are 2 further very spacious bedrooms, which also both benefit from having either an en-suite bath or shower room
- At the front of the property there is an extensive gravelled driveway and parking area for several cars
- Beautifully landscaped and private south facing garden which extends to about half an acre and laid mainly to lawn with established borders
- Direct access from the garden to the stunning Reabrook Valley nature reserve and also within walking distance to local shops, including Meole Brace retail park and several supermarkets. The property is also just a 5 minute drive from the bypass and under 10 minutes from the town centre.