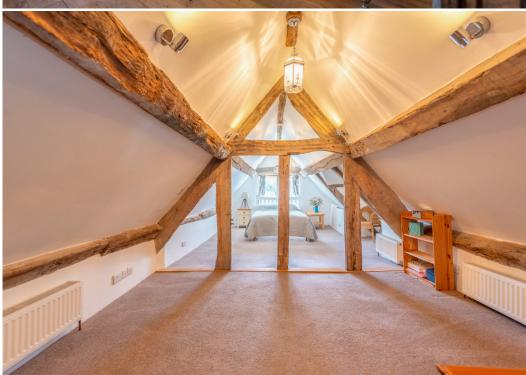

#### **KEY FEATURES**

- Light and very spacious interior which has been tastefully modernised to a very high standard throughout
- Lots of wonderful original features, such as exposed ceiling and wall timbers, boarded and tiled flooring, panelled doors and open fireplaces
- Large reception hall connecting to separate living, dining and sitting rooms, 2 of which have wood burners and the dining room also has glazed double doors to garden
- Snug with separate study/home office area, as well as further glazed door to garden. There is also access to a useful cellar room
- Good sized kitchen/breakfast room with tiled flooring, exposed brick feature chimney breast and windows to rear. Adjoining which is a useful utility room with cloakroom providing side access
- Staircase from hall to first floor landing, where there are 3 double bedrooms and 3 en-suite bath/shower rooms
- On the second floor there are 2 further very spacious bedrooms, which also both benefit from having either an en-suite bath or shower room
- At the front of the property there is an extensive gravelled driveway and parking area for several cars
- Beautifully landscaped and private south facing garden which extends to about half an acre and laid mainly to lawn with established borders
- Direct access from the garden to the stunning Reabrook Valley nature reserve and also within walking distance to local shops, including Meole Brace retail park and several supermarkets. The property is also just a 5 minute drive from the bypass and under 10 minutes from the town centre.