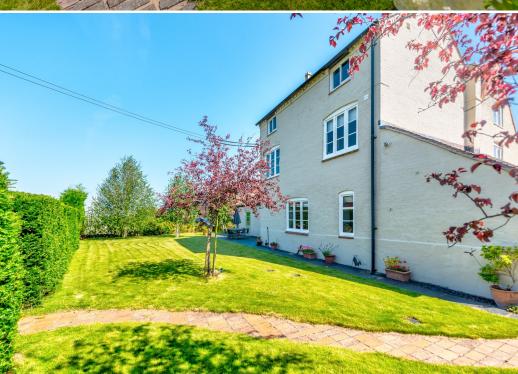

£900,000 Freehold—5 bedroom detached house sales@cgpooks.co.uk

Set in half an acre of landscaped gardens on the fringe of town, this impressive and substantial Grade II Listed farmhouse dates back to the 17<sup>th</sup> century, and provides fantastic accommodation that has been sympathetically improved whilst retaining many of its original features.

#### **KEY FEATURES**

- Light and very spacious interior which has been tastefully modernised to a very high standard throughout
- Lots of wonderful original features, such as exposed ceiling and wall timbers, boarded and tiled flooring, panelled doors and open fireplaces
- Large reception hall connecting to separate living, dining and sitting rooms, 2 of which have wood burners and the dining room also has glazed double doors to garden
- Snug with separate study/home office area, as well as further glazed door to garden. There is also access to a useful cellar room
- Good sized kitchen/breakfast room with tiled flooring, exposed brick feature chimney breast and windows to rear. Adjoining which is a useful utility room with cloakroom providing side access
- Staircase from hall to first floor landing, where there are 3 double bedrooms and 3 en-suite bath/shower rooms
- On the second floor there are 2 further very spacious bedrooms, which also both benefit from having either an en-suite bath or shower room
- At the front of the property there is an extensive gravelled driveway and parking area for several cars
- Beautifully landscaped and private south facing garden which extends to about half an acre and laid mainly to lawn with established borders
- Direct access from the garden to the stunning Reabrook Valley nature reserve and also within walking distance to local shops, including Meole Brace retail park and several supermarkets. The property is also just a 5 minute drive from the bypass and under 10 minutes from the town centre.