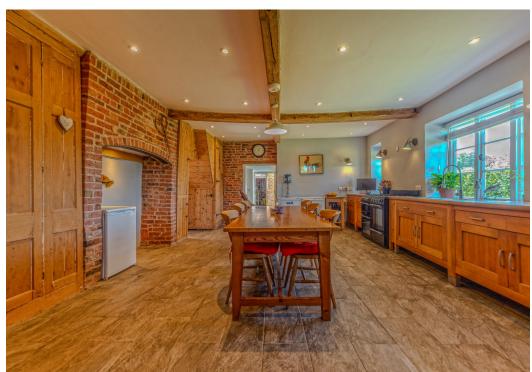

#### **KEY FEATURES**

- Light and very spacious interior which has been tastefully modernised to a very high standard throughout
- Lots of wonderful original features, such as exposed ceiling and wall timbers, boarded and tiled flooring, panelled doors and open fireplaces
- Large reception hall connecting to separate living, dining and sitting rooms, 2 of which have wood burners and the dining room also has glazed double doors to garden
- Snug with separate study/home office area, as well as further glazed door to garden. There is also access to a useful cellar room
- Good sized kitchen/breakfast room with tiled flooring, exposed brick feature chimney breast and windows to rear. Adjoining which is a useful utility room with cloakroom providing side access
- Staircase from hall to first floor landing, where there are 3 double bedrooms and 3 en-suite bath/shower rooms
- On the second floor there are 2 further very spacious bedrooms, which also both benefit from having either an en-suite bath or shower room
- At the front of the property there is an extensive gravelled driveway and parking area for several cars
- Beautifully landscaped and private south facing garden which extends to about half an acre and laid mainly to lawn with established borders
- Direct access from the garden to the stunning Reabrook Valley nature reserve and also within walking distance to local shops, including Meole Brace retail park and several supermarkets. The property is also just a 5 minute drive from the bypass and under 10 minutes from the town centre.