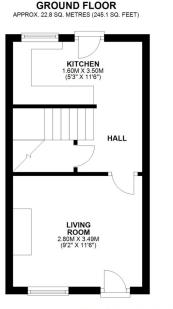

#### **KEY FEATURES**

- Living room with feature fireplace, electric fire, wood effect flooring and built in cupboards
- Inner hallway with useful under stairs store, which has a tiled floor and plumbing connections for a washing machine
- Re-fitted kitchen with stable door opening to the rear garden
- On the first floor is a good sized double bedroom, which could also be used as a reception room, and a separate family bathroom with shower
- There are two further bedrooms on the second floor, as well as additional storage and a velux window on the landing
- Gas fired central heating via a modern combi boiler and secondary glazing to front facing windows
- Private rear garden, paved for easy maintenance
- The property has been well-maintained and recently re-decorated and re-carpeted throughout
- A superb location, walking distance from the town centre's excellent amenities, bars, restaurants and main shopping thoroughfares
- Ideal for first time buyers or investors and is sold with no upward chain

Cooper Green Pooks 3 Barker Street Shrewsbury SY1 1QF

www.cgpooks.co.uk sales@cgpooks.co.uk 01743 276666

TOTAL AREA: APPROX. 65.5 SQ. METRES (705.4 SQ. FEET) We accept no responsibility for any mistake or inaccuracy contained within the floorplan. The floorplan is provided as a guidace tool and not an exact replication of the proper illustration only. The measurements, contents and positioning are approximations only and provided as a guidance tool and not an exact replication of the proper Plan produced using Planty.