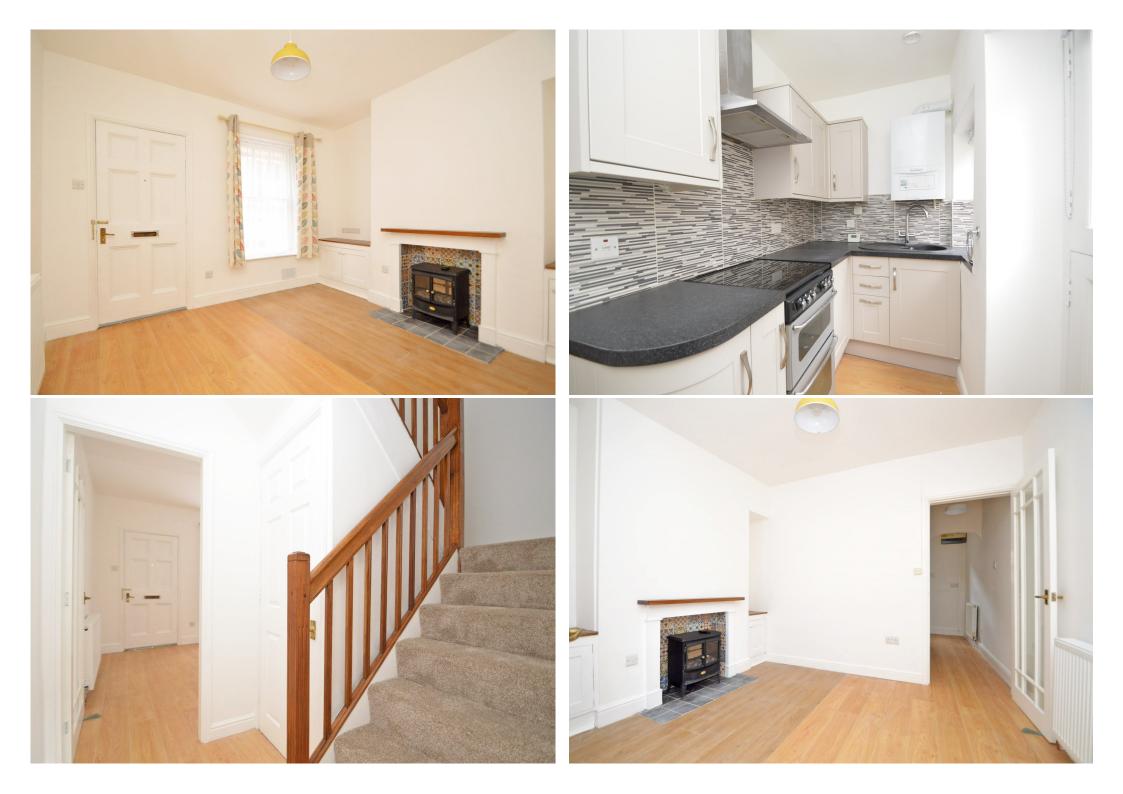

#### **KEY FEATURES**

- Living room with feature fireplace, electric fire, wood effect flooring and built in cupboards
- Inner hallway with useful under stairs store, which has a tiled floor and plumbing connections for a washing machine
- Re-fitted kitchen with stable door opening to the rear garden
- On the first floor is a good sized double bedroom, which could also be used as a reception room, and a separate family bathroom with shower
- There are two further bedrooms on the second floor, as well as additional storage and a velux window on the landing
- Gas fired central heating via a modern combi boiler and secondary glazing to front facing windows
- Private rear garden, paved for easy maintenance
- The property has been well-maintained and recently re-decorated and re-carpeted throughout
- A superb location, walking distance from the town centre's excellent amenities, bars, restaurants and main shopping thoroughfares
- Ideal for first time buyers or investors and is sold with no upward chain