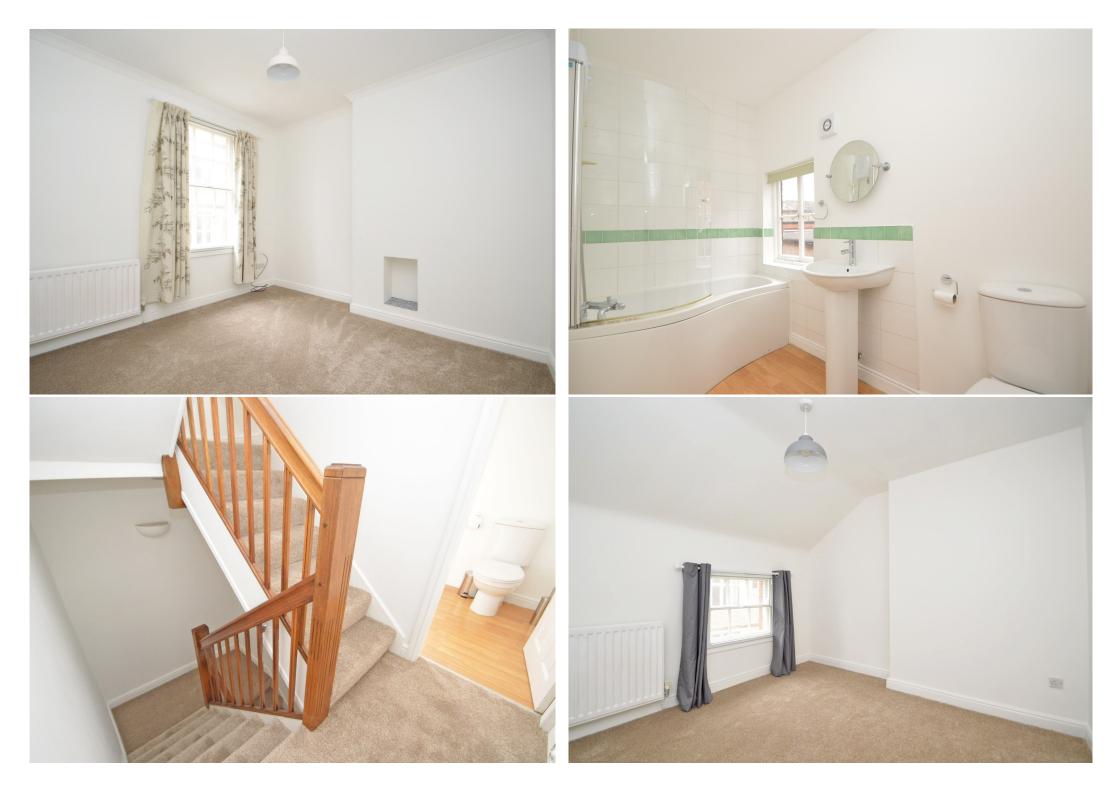

#### **KEY FEATURES**

- Living room with feature fireplace, electric fire, wood effect flooring and built in cupboards
- Inner hallway with useful under stairs store, which has a tiled floor and plumbing connections for a washing machine
- Re-fitted kitchen with stable door opening to the rear garden
- On the first floor is a good sized double bedroom, which could also be used as a reception room, and a separate family bathroom with shower
- There are two further bedrooms on the second floor, as well as additional storage and a velux window on the landing
- Gas fired central heating via a modern combi boiler and secondary glazing to front facing windows
- Private rear garden, paved for easy maintenance
- The property has been well-maintained and recently re-decorated and re-carpeted throughout
- A superb location, walking distance from the town centre's excellent amenities, bars, restaurants and main shopping thoroughfares
- Ideal for first time buyers or investors and is sold with no upward chain