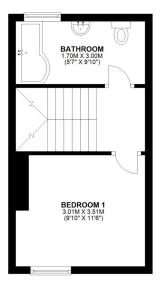

#### **KEY FEATURES**

- Living room with feature fireplace, electric fire, wood effect flooring and built in cupboards
- Inner hallway with useful under stairs store, which has a tiled floor and plumbing connections for a washing machine
- Re-fitted kitchen with stable door opening to the rear garden
- On the first floor is a good sized double bedroom, which could also be used as a reception room, and a separate family bathroom with shower
- There are two further bedrooms on the second floor, as well as additional storage and a velux window on the landing
- Gas fired central heating via a modern combi boiler and secondary glazing to front facing windows
- Private rear garden, paved for easy maintenance
- The property has been well-maintained and recently re-decorated and re-carpeted throughout
- A superb location, walking distance from the town centre's excellent amenities, bars, restaurants and main shopping thoroughfares
- Ideal for first time buyers or investors and is sold with no upward chain

Cooper Green Pooks 3 Barker Street Shrewsbury SY1 1QF

www.cgpooks.co.uk sales@cgpooks.co.uk 01743 276666

TOTAL AREA: APPROX. 65.5 SQ. METRES (705.4 SQ. FEET) We accept no responsibility for any mistake or inaccuracy contained within the floorplan. The floorplan is provided as a guidace tool and not an exact replication of the proper illustration only. The measurements, contents and positioning are approximations only and provided as a guidance tool and not an exact replication of the proper Plan produced using Planty.