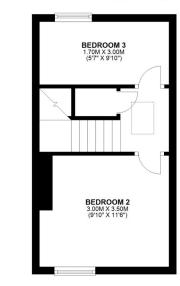

#### **KEY FEATURES**

- Living room with feature fireplace, electric fire, wood effect flooring and built in cupboards
- Inner hallway with useful under stairs store, which has a tiled floor and plumbing connections for a washing machine
- Re-fitted kitchen with stable door opening to the rear garden
- On the first floor is a good sized double bedroom, which could also be used as a reception room, and a separate family bathroom with shower
- There are two further bedrooms on the second floor, as well as additional storage and a velux window on the landing
- Gas fired central heating via a modern combi boiler and secondary glazing to front facing windows
- Private rear garden, paved for easy maintenance
- The property has been well-maintained and recently re-decorated and re-carpeted throughout
- A superb location, walking distance from the town centre's excellent amenities, bars, restaurants and main shopping thoroughfares
- Ideal for first time buyers or investors and is sold with no upward chain

Cooper Green Pooks 3 Barker Street Shrewsbury SY1 1QF

www.cgpooks.co.uk sales@cgpooks.co.uk 01743 276666

TOTAL AREA: APPROX. 65.5 SQ. METRES (705.4 SQ. FEET) We accept no responsibility for any mistake or inaccuracy contained within the floorplan. The floorplan is provided as a guidace tool and not an exact replication of the proper illustration only. The measurements, contents and positioning are approximations only and provided as a guidance tool and not an exact replication of the proper Plan produced using Planty.