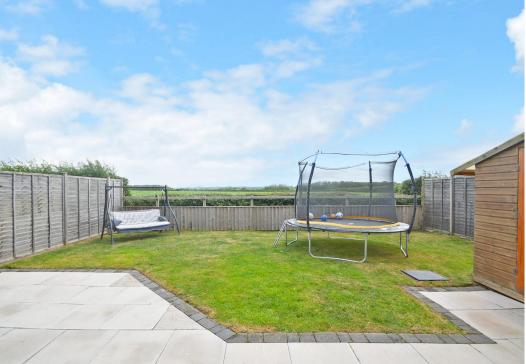

## **KEY FEATURES**

- Good sized entrance hall with useful under stairs storage and turning staircase to landing
- Living room with feature bay window to front
- Fantastic open plan kitchen/dining room with glazed double doors opening to the rear garden
- Fitted kitchen, complete with integrated appliances, breakfast bar and door to separate utility
- There is also a study and cloakroom on the ground floor
- Master bedroom with built in wardrobes and en-suite shower room
- Three further bedrooms and well-appointed family bathroom
- Stunning views from the first floor over surrounding countryside to the rear and green open space to the front
- uPVC double glazed windows and gas fired central heating
- Private rear garden, laid to lawn with paved sun terrace and gated access to side
- Driveway to front providing parking and access to the detached single garage which has an adjoining external store
- A very quiet and convenient location, a short walk from Baschurch's excellent range of amenities, primary and secondary schools, and just a 15 minute drive from Shrewsbury town centre
- Sold with no upward chain