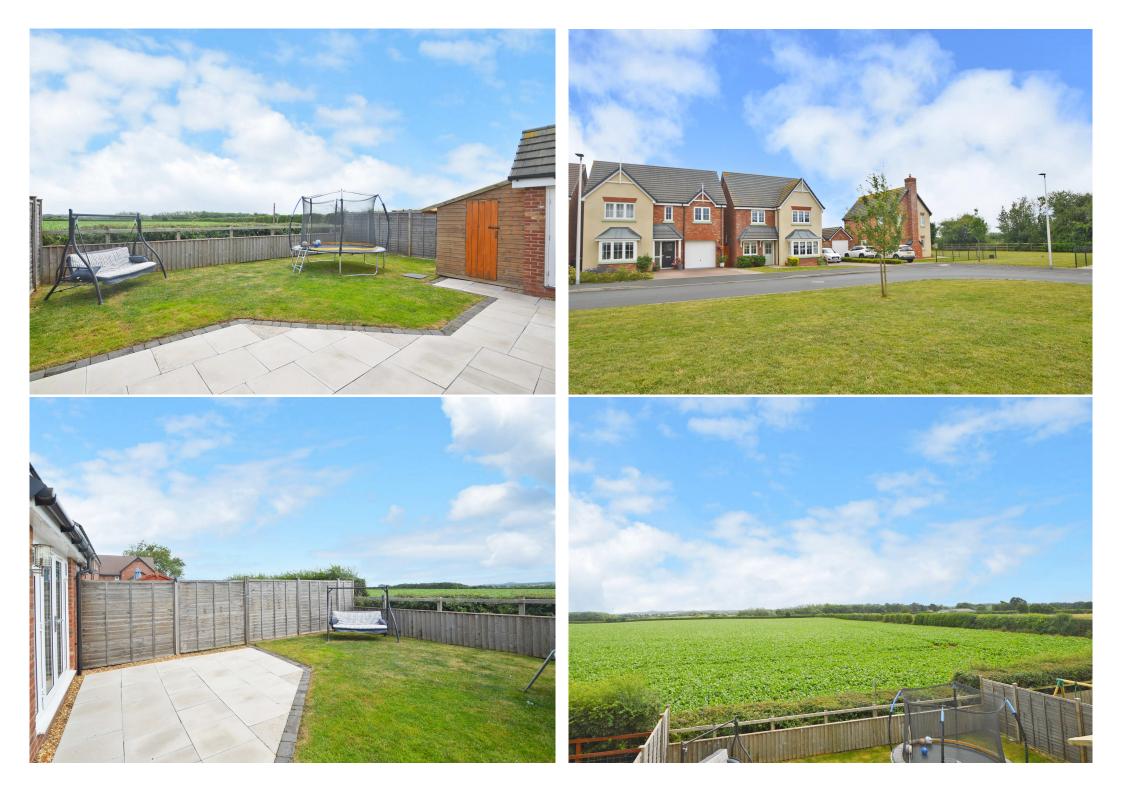

## **KEY FEATURES**

- Good sized entrance hall with useful under stairs storage and turning staircase to landing
- Living room with feature bay window to front
- Fantastic open plan kitchen/dining room with glazed double doors opening to the rear garden
- Fitted kitchen, complete with integrated appliances, breakfast bar and door to separate utility
- There is also a study and cloakroom on the ground floor
- Master bedroom with built in wardrobes and en-suite shower room
- Three further bedrooms and well-appointed family bathroom
- Stunning views from the first floor over surrounding countryside to the rear and green open space to the front
- uPVC double glazed windows and gas fired central heating
- Private rear garden, laid to lawn with paved sun terrace and gated access to side
- Driveway to front providing parking and access to the detached single garage which has an adjoining external store
- A very quiet and convenient location, a short walk from Baschurch's excellent range of amenities, primary and secondary schools, and just a 15 minute drive from Shrewsbury town centre
- Sold with no upward chain