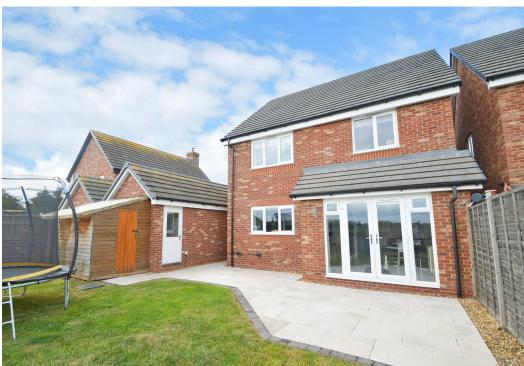

## **KEY FEATURES**

- Good sized entrance hall with useful under stairs storage and turning staircase to landing
- Living room with feature bay window to front
- Fantastic open plan kitchen/dining room with glazed double doors opening to the rear garden
- Fitted kitchen, complete with integrated appliances, breakfast bar and door to separate utility
- There is also a study and cloakroom on the ground floor
- Master bedroom with built in wardrobes and en-suite shower room
- Three further bedrooms and well-appointed family bathroom
- Stunning views from the first floor over surrounding countryside to the rear and green open space to the front
- uPVC double glazed windows and gas fired central heating
- Private rear garden, laid to lawn with paved sun terrace and gated access to side
- Driveway to front providing parking and access to the detached single garage which has an adjoining external store
- A very quiet and convenient location, a short walk from Baschurch's excellent range of amenities, primary and secondary schools, and just a 15 minute drive from Shrewsbury town centre
- Sold with no upward chain