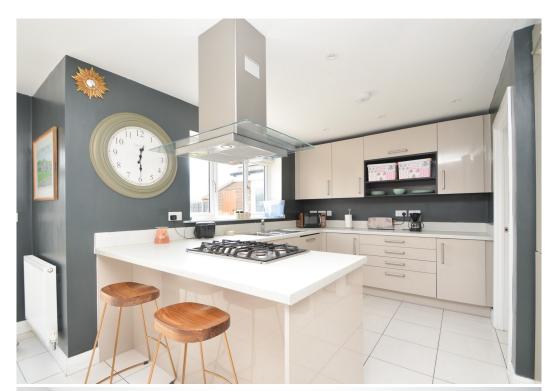

## **KEY FEATURES**

- Good sized entrance hall with useful under stairs storage and turning staircase to landing
- Living room with feature bay window to front
- Fantastic open plan kitchen/dining room with glazed double doors opening to the rear garden
- Fitted kitchen, complete with integrated appliances, breakfast bar and door to separate utility
- There is also a study and cloakroom on the ground floor
- Master bedroom with built in wardrobes and en-suite shower room
- Three further bedrooms and well-appointed family bathroom
- Stunning views from the first floor over surrounding countryside to the rear and green open space to the front
- uPVC double glazed windows and gas fired central heating
- Private rear garden, laid to lawn with paved sun terrace and gated access to side
- Driveway to front providing parking and access to the detached single garage which has an adjoining external store
- A very quiet and convenient location, a short walk from Baschurch's excellent range of amenities, primary and secondary schools, and just a 15 minute drive from Shrewsbury town centre
- Sold with no upward chain