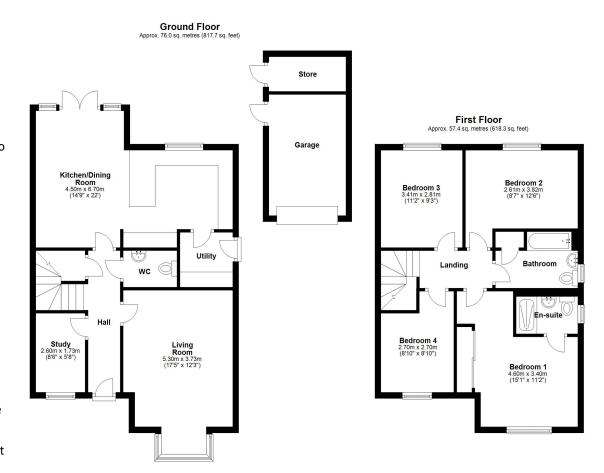

## **KEY FEATURES**

- Good sized entrance hall with useful under stairs storage and turning staircase to landing
- Living room with feature bay window to front
- Fantastic open plan kitchen/dining room with glazed double doors opening to the rear garden
- Fitted kitchen, complete with integrated appliances, breakfast bar and door to separate utility
- There is also a study and cloakroom on the ground floor
- Master bedroom with built in wardrobes and en-suite shower room
- Three further bedrooms and well-appointed family bathroom
- Stunning views from the first floor over surrounding countryside to the rear and green open space to the front
- uPVC double glazed windows and gas fired central heating
- Private rear garden, laid to lawn with paved sun terrace and gated access to side
- Driveway to front providing parking and access to the detached single garage which has an adjoining external store
- A very quiet and convenient location, a short walk from Baschurch's excellent range of amenities, primary and secondary schools, and just a 15 minute drive from Shrewsbury town centre
- Sold with no upward chain