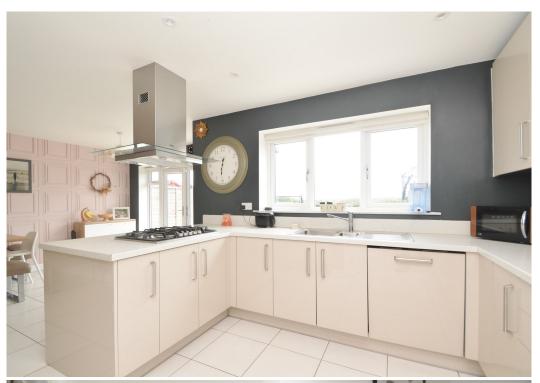

## **KEY FEATURES**

- Good sized entrance hall with useful under stairs storage and turning staircase to landing
- Living room with feature bay window to front
- Fantastic open plan kitchen/dining room with glazed double doors opening to the rear garden
- Fitted kitchen, complete with integrated appliances, breakfast bar and door to separate utility
- There is also a study and cloakroom on the ground floor
- Master bedroom with built in wardrobes and en-suite shower room
- Three further bedrooms and well-appointed family bathroom
- Stunning views from the first floor over surrounding countryside to the rear and green open space to the front
- uPVC double glazed windows and gas fired central heating
- Private rear garden, laid to lawn with paved sun terrace and gated access to side
- Driveway to front providing parking and access to the detached single garage which has an adjoining external store
- A very quiet and convenient location, a short walk from Baschurch's excellent range of amenities, primary and secondary schools, and just a 15 minute drive from Shrewsbury town centre
- Sold with no upward chain