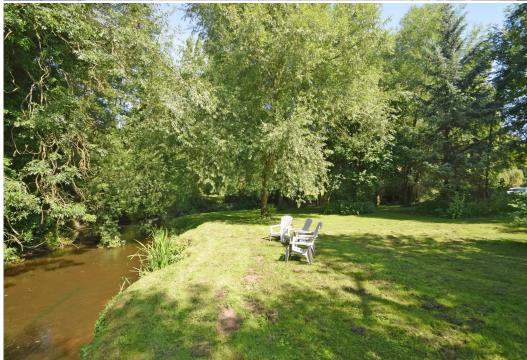

#### 7 Mytton Mill, Montford Bridge, Shrewsbury SY4 1HA

£425,000 Leasehold—3 bedroom penthouse apartment sales@cgpooks.co.uk

This very impressive penthouse apartment has a fantastic roof top terrace and forms part of an extremely attractive and imaginatively designed Mill conversion, which is just a 10-minute drive from Shrewsbury and set in beautiful communal grounds adjoining the river Perry

#### **KEY FEATURES**

- Unique, light and well-designed interior with some lovely individual features, such as vaulted ceilings with exposed timbers and a glazed floor to ceiling bay overlooking the stunning grounds.
- Spacious and modern communal areas, from which there is either stair or lift access to the third floor.
- Open plan living and dining room which has multiple windows to 2 elevations, as well as
  glazed double doors providing access to the magnificent and sizable private decked roof
  terrace.
- Stylish and extensively fitted kitchen/breakfast room with wood effect flooring and integrated appliances. There is also an adjoining separate utility room fitted to the same standard.
- From the entrance hall there are 3 bedrooms and a well fitted family bathroom. In addition to which 2 of the bedrooms have en suite shower rooms and there is also a mezzanine level in the 3rd bedroom.
- Very energy efficient with Air source under floor heating and double-glazed windows.
- 3 private parking spaces and room for additional visitors if needed. In addition to which the
  property also benefits from a large and secure storeroom which is located on the ground
  floor and accessed via the car park.
- Sympathetically converted former water mill, recently developed to comprise 2 mews homes, 4 contemporary apartments and 2 penthouses, all set within magnificent communal grounds/gardens, with direct access to the River Perry which includes fishing rights.
- Very peaceful setting next to open countryside, yet just a 10-minute drive from Shrewsbury town and the bypass, which gives direct access to both Telford and Chester.
- Vacant with no onward chain.