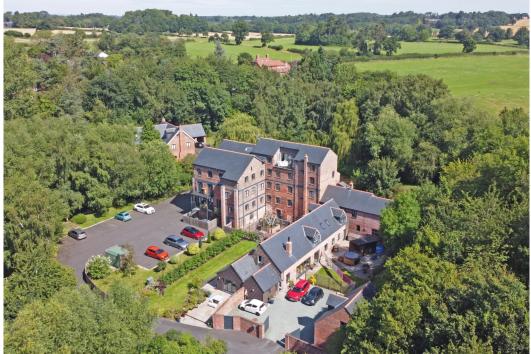

#### 7 Mytton Mill, Montford Bridge, Shrewsbury SY4 1HA

£425,000 Leasehold—3 bedroom penthouse apartment sales@cgpooks.co.uk

This very impressive penthouse apartment has a fantastic roof top terrace and forms part of an extremely attractive and imaginatively designed Mill conversion, which is just a 10-minute drive from Shrewsbury and set in beautiful communal grounds adjoining the river Perry

#### **KEY FEATURES**

- Unique, light and well-designed interior with some lovely individual features, such as vaulted ceilings with exposed timbers and a glazed floor to ceiling bay overlooking the stunning grounds.
- Spacious and modern communal areas, from which there is either stair or lift access to the third floor.
- Open plan living and dining room which has multiple windows to 2 elevations, as well as
  glazed double doors providing access to the magnificent and sizable private decked roof
  terrace.
- Stylish and extensively fitted kitchen/breakfast room with wood effect flooring and integrated appliances. There is also an adjoining separate utility room fitted to the same standard.
- From the entrance hall there are 3 bedrooms and a well fitted family bathroom. In addition to which 2 of the bedrooms have en suite shower rooms and there is also a mezzanine level in the 3rd bedroom.
- Very energy efficient with Air source under floor heating and double-glazed windows.
- 3 private parking spaces and room for additional visitors if needed. In addition to which the
  property also benefits from a large and secure storeroom which is located on the ground
  floor and accessed via the car park.
- Sympathetically converted former water mill, recently developed to comprise 2 mews homes, 4 contemporary apartments and 2 penthouses, all set within magnificent communal grounds/gardens, with direct access to the River Perry which includes fishing rights.
- Very peaceful setting next to open countryside, yet just a 10-minute drive from Shrewsbury town and the bypass, which gives direct access to both Telford and Chester.
- Vacant with no onward chain.