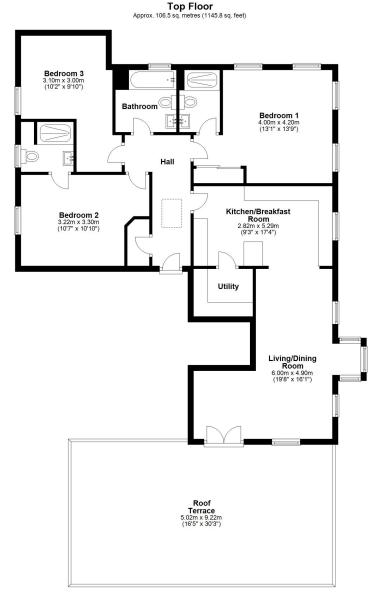

### Coopergreenpooks.co.uk

Total area: approx. 106.5 sq. metres (1145.8 sq. feet)

We accept no responsibility for any mistake or inaccuracy contained within the floorplan. The floorplan is provided as a guide only and should be taken as an illustration only. The measurements, content and positioning are approximations only and provided as a guidence tool and not an exact replication of the property.

Plan produced using Plantup.