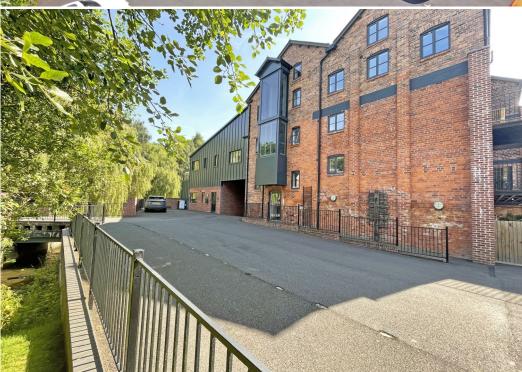

#### 7 Mytton Mill, Montford Bridge, Shrewsbury SY4 1HA

£425,000 Leasehold—3 bedroom penthouse apartment sales@cgpooks.co.uk

This very impressive penthouse apartment has a fantastic roof top terrace and forms part of an extremely attractive and imaginatively designed Mill conversion, which is just a 10-minute drive from Shrewsbury and set in beautiful communal grounds adjoining the river Perry

#### **KEY FEATURES**

- Unique, light and well-designed interior with some lovely individual features, such as vaulted ceilings with exposed timbers and a glazed floor to ceiling bay overlooking the stunning grounds.
- Spacious and modern communal areas, from which there is either stair or lift access to the third floor.
- Open plan living and dining room which has multiple windows to 2 elevations, as well as
  glazed double doors providing access to the magnificent and sizable private decked roof
  terrace.
- Stylish and extensively fitted kitchen/breakfast room with wood effect flooring and integrated appliances. There is also an adjoining separate utility room fitted to the same standard.
- From the entrance hall there are 3 bedrooms and a well fitted family bathroom. In addition to which 2 of the bedrooms have en suite shower rooms and there is also a mezzanine level in the 3rd bedroom.
- Very energy efficient with Air source under floor heating and double-glazed windows.
- 3 private parking spaces and room for additional visitors if needed. In addition to which the
  property also benefits from a large and secure storeroom which is located on the ground
  floor and accessed via the car park.
- Sympathetically converted former water mill, recently developed to comprise 2 mews homes, 4 contemporary apartments and 2 penthouses, all set within magnificent communal grounds/gardens, with direct access to the River Perry which includes fishing rights.
- Very peaceful setting next to open countryside, yet just a 10-minute drive from Shrewsbury town and the bypass, which gives direct access to both Telford and Chester.
- Vacant with no onward chain.