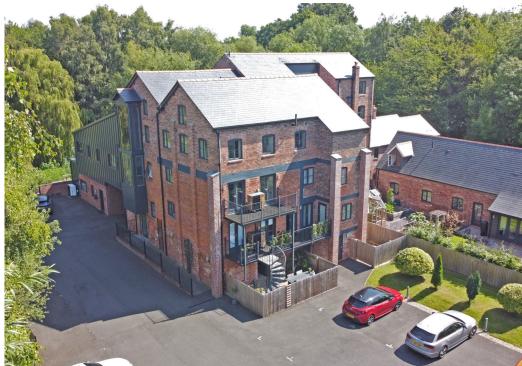

#### 7 Mytton Mill, Montford Bridge, Shrewsbury SY4 1HA

£425,000 Leasehold—3 bedroom penthouse apartment sales@cgpooks.co.uk

This very impressive penthouse apartment has a fantastic roof top terrace and forms part of an extremely attractive and imaginatively designed Mill conversion, which is just a 10-minute drive from Shrewsbury and set in beautiful communal grounds adjoining the river Perry

#### **KEY FEATURES**

- Unique, light and well-designed interior with some lovely individual features, such as vaulted ceilings with exposed timbers and a glazed floor to ceiling bay overlooking the stunning grounds.
- Spacious and modern communal areas, from which there is either stair or lift access to the third floor.
- Open plan living and dining room which has multiple windows to 2 elevations, as well as
  glazed double doors providing access to the magnificent and sizable private decked roof
  terrace.
- Stylish and extensively fitted kitchen/breakfast room with wood effect flooring and integrated appliances. There is also an adjoining separate utility room fitted to the same standard.
- From the entrance hall there are 3 bedrooms and a well fitted family bathroom. In addition to which 2 of the bedrooms have en suite shower rooms and there is also a mezzanine level in the 3rd bedroom.
- Very energy efficient with Air source under floor heating and double-glazed windows.
- 3 private parking spaces and room for additional visitors if needed. In addition to which the
  property also benefits from a large and secure storeroom which is located on the ground
  floor and accessed via the car park.
- Sympathetically converted former water mill, recently developed to comprise 2 mews homes, 4 contemporary apartments and 2 penthouses, all set within magnificent communal grounds/gardens, with direct access to the River Perry which includes fishing rights.
- Very peaceful setting next to open countryside, yet just a 10-minute drive from Shrewsbury town and the bypass, which gives direct access to both Telford and Chester.
- Vacant with no onward chain.