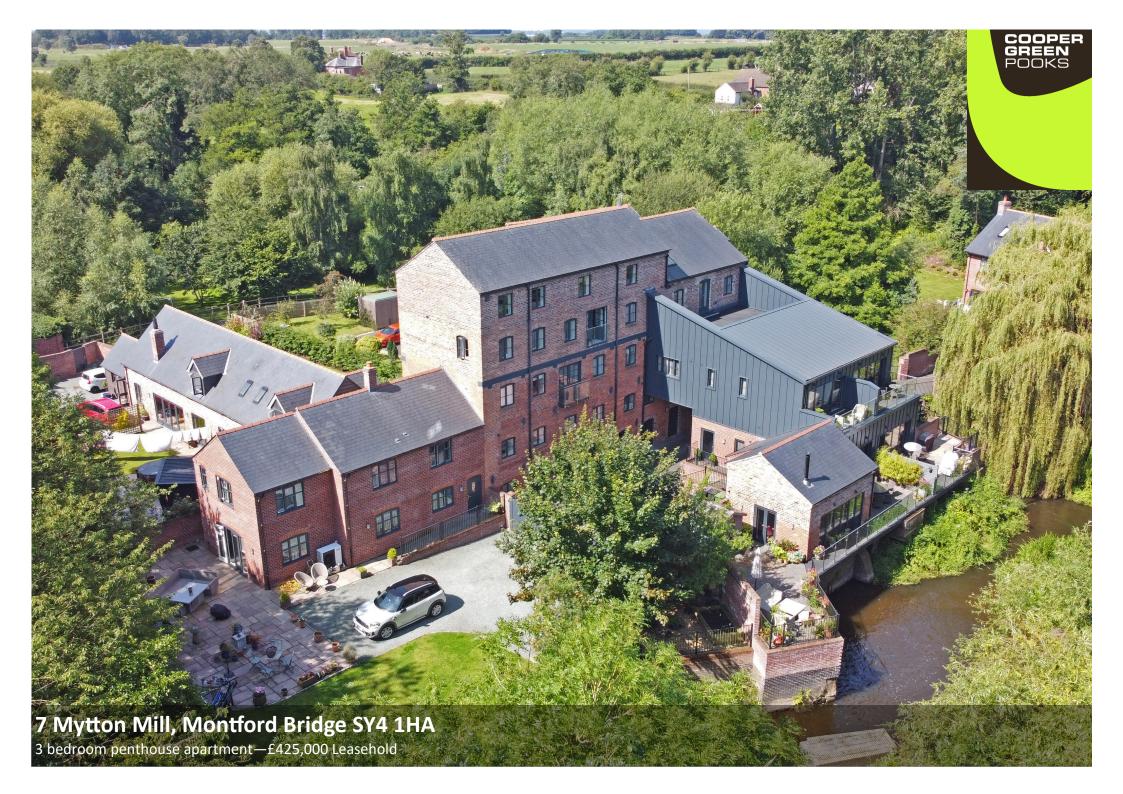

#### 7 Mytton Mill, Montford Bridge, Shrewsbury SY4 1HA

£425,000 Leasehold—3 bedroom penthouse apartment sales@cgpooks.co.uk

This very impressive penthouse apartment has a fantastic roof top terrace and forms part of an extremely attractive and imaginatively designed Mill conversion, which is just a 10-minute drive from Shrewsbury and set in beautiful communal grounds adjoining the river Perry

#### **KEY FEATURES**

- Unique, light and well-designed interior with some lovely individual features, such as vaulted ceilings with exposed timbers and a glazed floor to ceiling bay overlooking the stunning grounds.
- Spacious and modern communal areas, from which there is either stair or lift access to the third floor.
- Open plan living and dining room which has multiple windows to 2 elevations, as well as
  glazed double doors providing access to the magnificent and sizable private decked roof
  terrace.
- Stylish and extensively fitted kitchen/breakfast room with wood effect flooring and integrated appliances. There is also an adjoining separate utility room fitted to the same standard.
- From the entrance hall there are 3 bedrooms and a well fitted family bathroom. In addition to which 2 of the bedrooms have en suite shower rooms and there is also a mezzanine level in the 3rd bedroom.
- Very energy efficient with Air source under floor heating and double-glazed windows.
- 3 private parking spaces and room for additional visitors if needed. In addition to which the
  property also benefits from a large and secure storeroom which is located on the ground
  floor and accessed via the car park.
- Sympathetically converted former water mill, recently developed to comprise 2 mews homes, 4 contemporary apartments and 2 penthouses, all set within magnificent communal grounds/gardens, with direct access to the River Perry which includes fishing rights.
- Very peaceful setting next to open countryside, yet just a 10-minute drive from Shrewsbury town and the bypass, which gives direct access to both Telford and Chester.
- Vacant with no onward chain.