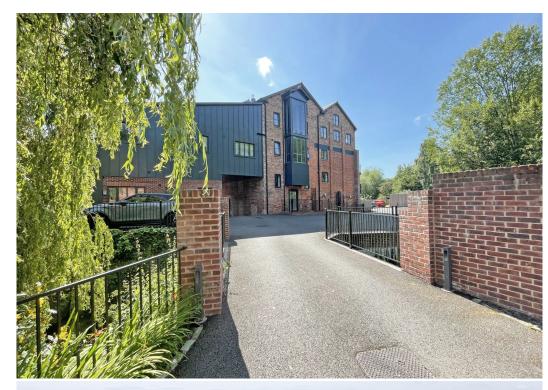

#### 7 Mytton Mill, Montford Bridge, Shrewsbury SY4 1HA

£425,000 Leasehold—3 bedroom penthouse apartment sales@cgpooks.co.uk

This very impressive penthouse apartment has a fantastic roof top terrace and forms part of an extremely attractive and imaginatively designed Mill conversion, which is just a 10-minute drive from Shrewsbury and set in beautiful communal grounds adjoining the river Perry

#### **KEY FEATURES**

- Unique, light and well-designed interior with some lovely individual features, such as vaulted ceilings with exposed timbers and a glazed floor to ceiling bay overlooking the stunning grounds.
- Spacious and modern communal areas, from which there is either stair or lift access to the third floor.
- Open plan living and dining room which has multiple windows to 2 elevations, as well as
  glazed double doors providing access to the magnificent and sizable private decked roof
  terrace.
- Stylish and extensively fitted kitchen/breakfast room with wood effect flooring and integrated appliances. There is also an adjoining separate utility room fitted to the same standard.
- From the entrance hall there are 3 bedrooms and a well fitted family bathroom. In addition to which 2 of the bedrooms have en suite shower rooms and there is also a mezzanine level in the 3rd bedroom.
- Very energy efficient with Air source under floor heating and double-glazed windows.
- 3 private parking spaces and room for additional visitors if needed. In addition to which the
  property also benefits from a large and secure storeroom which is located on the ground
  floor and accessed via the car park.
- Sympathetically converted former water mill, recently developed to comprise 2 mews homes, 4 contemporary apartments and 2 penthouses, all set within magnificent communal grounds/gardens, with direct access to the River Perry which includes fishing rights.
- Very peaceful setting next to open countryside, yet just a 10-minute drive from Shrewsbury town and the bypass, which gives direct access to both Telford and Chester.
- Vacant with no onward chain.