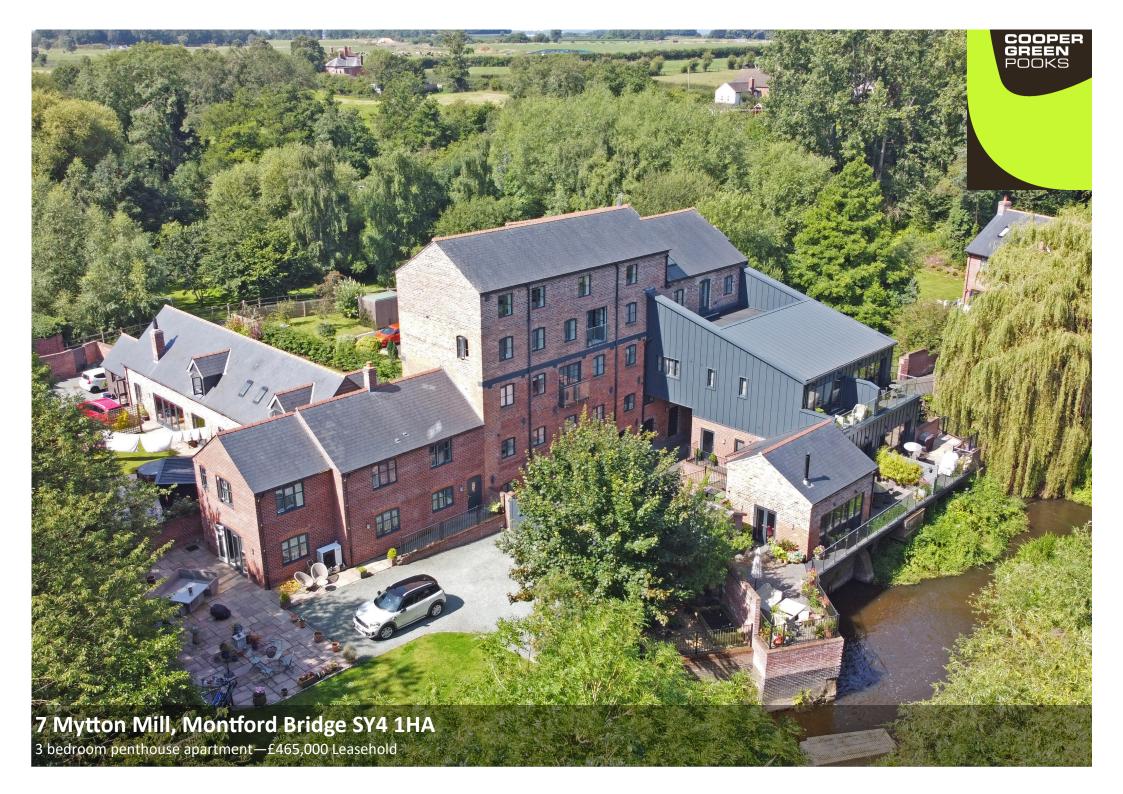

#### 7 Mytton Mill, Montford Bridge, Shrewsbury SY4 1HA

£465,000 Leasehold—3 bedroom penthouse apartment sales@cgpooks.co.uk

This very impressive penthouse apartment has a fantastic roof top terrace and forms part of an extremely attractive and imaginatively designed Mill conversion, which is just a 10-minute drive from Shrewsbury and set in beautiful communal grounds adjoining the river Perry

#### **KEY FEATURES**

- Unique, light and well-designed interior with some lovely individual features, such as vaulted ceilings with exposed timbers and a glazed floor to ceiling bay overlooking the stunning grounds.
- Spacious and modern communal areas, from which there is either stair or lift access to the third floor.
- Open plan living and dining room which has multiple windows to 2 elevations, as well as
  glazed double doors providing access to the magnificent and sizable private decked roof
  terrace.
- Stylish and extensively fitted kitchen/breakfast room with wood effect flooring and integrated appliances. There is also an adjoining separate utility room fitted to the same standard.
- From the entrance hall there are 3 bedrooms and a well fitted family bathroom. In addition to which 2 of the bedrooms have en suite shower rooms and there is also a mezzanine level in the 3rd bedroom.
- Very energy efficient with Air source under floor heating and double-glazed windows.
- 3 private parking spaces and room for additional visitors if needed. In addition to which the
  property also benefits from a large and secure storeroom which is located on the ground
  floor and accessed via the car park.
- Sympathetically converted former water mill, recently developed to comprise 2 mews homes, 4 contemporary apartments and 2 penthouses, all set within magnificent communal grounds/gardens, with direct access to the River Perry which includes fishing rights.
- Very peaceful setting next to open countryside, yet just a 10-minute drive from Shrewsbury town and the bypass, which gives direct access to both Telford and Chester.
- Vacant with no onward chain.