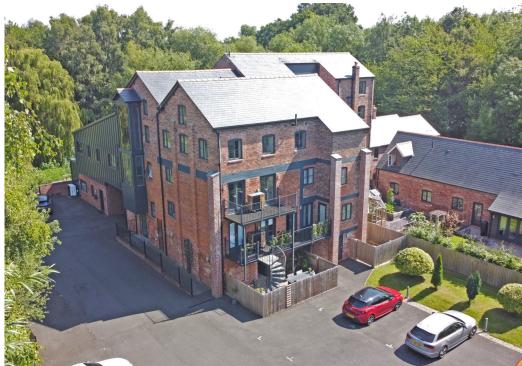

#### 7 Mytton Mill, Montford Bridge, Shrewsbury SY4 1HA

£465,000 Leasehold—3 bedroom penthouse apartment sales@cgpooks.co.uk

This very impressive penthouse apartment has a fantastic roof top terrace and forms part of an extremely attractive and imaginatively designed Mill conversion, which is just a 10-minute drive from Shrewsbury and set in beautiful communal grounds adjoining the river Perry

#### **KEY FEATURES**

- Unique, light and well-designed interior with some lovely individual features, such as vaulted ceilings with exposed timbers and a glazed floor to ceiling bay overlooking the stunning grounds.
- Spacious and modern communal areas, from which there is either stair or lift access to the third floor.
- Open plan living and dining room which has multiple windows to 2 elevations, as well as
  glazed double doors providing access to the magnificent and sizable private decked roof
  terrace.
- Stylish and extensively fitted kitchen/breakfast room with wood effect flooring and integrated appliances. There is also an adjoining separate utility room fitted to the same standard.
- From the entrance hall there are 3 bedrooms and a well fitted family bathroom. In addition to which 2 of the bedrooms have en suite shower rooms and there is also a mezzanine level in the 3rd bedroom.
- Very energy efficient with Air source under floor heating and double-glazed windows.
- 3 private parking spaces and room for additional visitors if needed. In addition to which the
  property also benefits from a large and secure storeroom which is located on the ground
  floor and accessed via the car park.
- Sympathetically converted former water mill, recently developed to comprise 2 mews homes, 4 contemporary apartments and 2 penthouses, all set within magnificent communal grounds/gardens, with direct access to the River Perry which includes fishing rights.
- Very peaceful setting next to open countryside, yet just a 10-minute drive from Shrewsbury town and the bypass, which gives direct access to both Telford and Chester.
- Vacant with no onward chain.