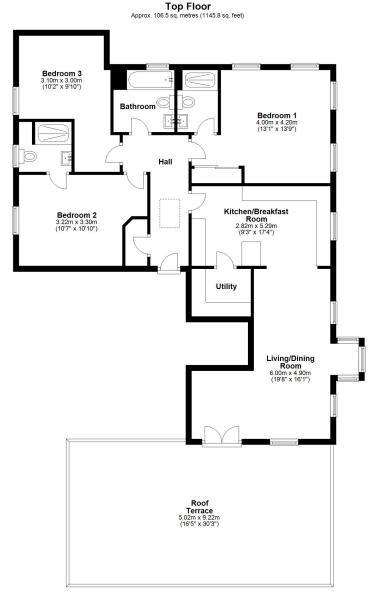

### Coopergreenpooks.co.uk

Total area: approx. 106.5 sq. metres (1145.8 sq. feet)

We accept no responsibility for any mistake or inaccuracy contained within the floorplan. The floorplan is provided as a guide only and should be taken as an illustration only. The measurements, contents and positioning are approximations only and provided as a guidance tool and not an exact replication of the property.

Plan produced using Planty