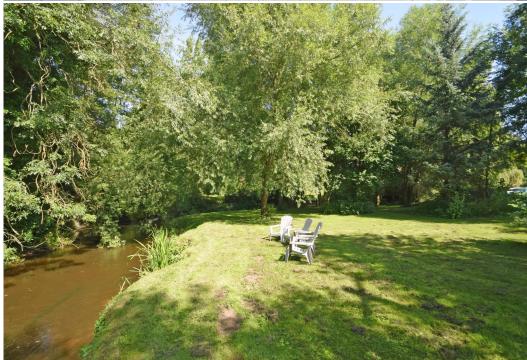

#### 7 Mytton Mill, Montford Bridge, Shrewsbury SY4 1HA

£465,000 Leasehold—3 bedroom penthouse apartment sales@cgpooks.co.uk

This very impressive penthouse apartment has a fantastic roof top terrace and forms part of an extremely attractive and imaginatively designed Mill conversion, which is just a 10-minute drive from Shrewsbury and set in beautiful communal grounds adjoining the river Perry

#### **KEY FEATURES**

- Unique, light and well-designed interior with some lovely individual features, such as vaulted ceilings with exposed timbers and a glazed floor to ceiling bay overlooking the stunning grounds.
- Spacious and modern communal areas, from which there is either stair or lift access to the third floor.
- Open plan living and dining room which has multiple windows to 2 elevations, as well as
  glazed double doors providing access to the magnificent and sizable private decked roof
  terrace.
- Stylish and extensively fitted kitchen/breakfast room with wood effect flooring and integrated appliances. There is also an adjoining separate utility room fitted to the same standard.
- From the entrance hall there are 3 bedrooms and a well fitted family bathroom. In addition to which 2 of the bedrooms have en suite shower rooms and there is also a mezzanine level in the 3rd bedroom.
- Very energy efficient with Air source under floor heating and double-glazed windows.
- 3 private parking spaces and room for additional visitors if needed. In addition to which the
  property also benefits from a large and secure storeroom which is located on the ground
  floor and accessed via the car park.
- Sympathetically converted former water mill, recently developed to comprise 2 mews homes, 4 contemporary apartments and 2 penthouses, all set within magnificent communal grounds/gardens, with direct access to the River Perry which includes fishing rights.
- Very peaceful setting next to open countryside, yet just a 10-minute drive from Shrewsbury town and the bypass, which gives direct access to both Telford and Chester.
- Vacant with no onward chain.