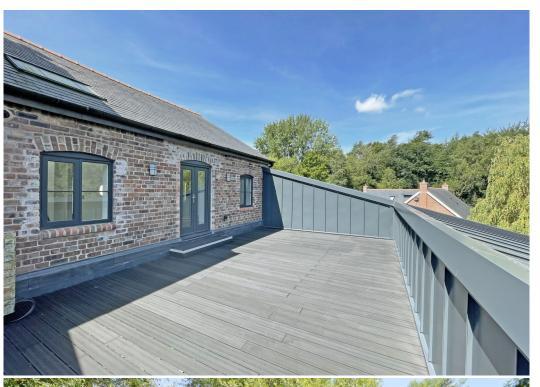

#### **KEY FEATURES**

- Unique, light and well-designed interior with some lovely individual features, such as vaulted ceilings with exposed timbers and a glazed floor to ceiling bay overlooking the stunning grounds.
- Spacious and modern communal areas, from which there is either stair or lift access to the third floor.
- Open plan living and dining room which has multiple windows to 2 elevations, as well as
  glazed double doors providing access to the magnificent and sizable private decked roof
  terrace.
- Stylish and extensively fitted kitchen/breakfast room with wood effect flooring and integrated appliances. There is also an adjoining separate utility room fitted to the same standard.
- From the entrance hall there are 3 bedrooms and a well fitted family bathroom. In addition to which 2 of the bedrooms have en suite shower rooms and there is also a mezzanine level in the 3rd bedroom.
- Very energy efficient with Air source under floor heating and double-glazed windows.
- 3 private parking spaces and room for additional visitors if needed. In addition to which the
  property also benefits from a large and secure storeroom which is located on the ground
  floor and accessed via the car park.
- Sympathetically converted former water mill, recently developed to comprise 2 mews homes, 4 contemporary apartments and 2 penthouses, all set within magnificent communal grounds/gardens, with direct access to the River Perry which includes fishing rights.
- Very peaceful setting next to open countryside, yet just a 10-minute drive from Shrewsbury town and the bypass, which gives direct access to both Telford and Chester.
- Vacant with no onward chain.