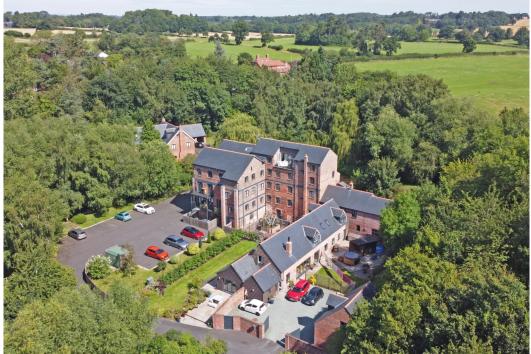

#### 7 Mytton Mill, Montford Bridge, Shrewsbury SY4 1HA

£465,000 Leasehold—3 bedroom penthouse apartment sales@cgpooks.co.uk

This very impressive penthouse apartment has a fantastic roof top terrace and forms part of an extremely attractive and imaginatively designed Mill conversion, which is just a 10-minute drive from Shrewsbury and set in beautiful communal grounds adjoining the river Perry

#### **KEY FEATURES**

- Unique, light and well-designed interior with some lovely individual features, such as vaulted ceilings with exposed timbers and a glazed floor to ceiling bay overlooking the stunning grounds.
- Spacious and modern communal areas, from which there is either stair or lift access to the third floor.
- Open plan living and dining room which has multiple windows to 2 elevations, as well as
  glazed double doors providing access to the magnificent and sizable private decked roof
  terrace.
- Stylish and extensively fitted kitchen/breakfast room with wood effect flooring and integrated appliances. There is also an adjoining separate utility room fitted to the same standard.
- From the entrance hall there are 3 bedrooms and a well fitted family bathroom. In addition to which 2 of the bedrooms have en suite shower rooms and there is also a mezzanine level in the 3rd bedroom.
- Very energy efficient with Air source under floor heating and double-glazed windows.
- 3 private parking spaces and room for additional visitors if needed. In addition to which the
  property also benefits from a large and secure storeroom which is located on the ground
  floor and accessed via the car park.
- Sympathetically converted former water mill, recently developed to comprise 2 mews homes, 4 contemporary apartments and 2 penthouses, all set within magnificent communal grounds/gardens, with direct access to the River Perry which includes fishing rights.
- Very peaceful setting next to open countryside, yet just a 10-minute drive from Shrewsbury town and the bypass, which gives direct access to both Telford and Chester.
- Vacant with no onward chain.