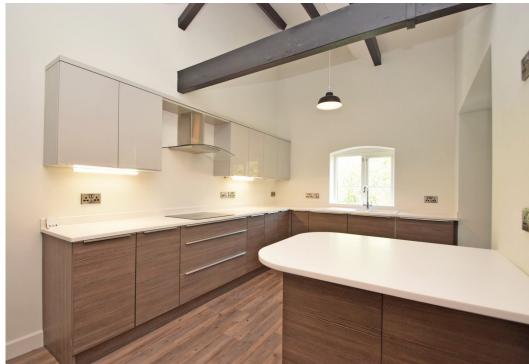

#### **KEY FEATURES**

- Unique, light and well-designed interior with some lovely individual features, such as vaulted ceilings with exposed timbers and a glazed floor to ceiling bay overlooking the stunning grounds.
- Spacious and modern communal areas, from which there is either stair or lift access to the third floor.
- Open plan living and dining room which has multiple windows to 2 elevations, as well as
  glazed double doors providing access to the magnificent and sizable private decked roof
  terrace.
- Stylish and extensively fitted kitchen/breakfast room with wood effect flooring and integrated appliances. There is also an adjoining separate utility room fitted to the same standard.
- From the entrance hall there are 3 bedrooms and a well fitted family bathroom. In addition to which 2 of the bedrooms have en suite shower rooms and there is also a mezzanine level in the 3rd bedroom.
- Very energy efficient with Air source under floor heating and double-glazed windows.
- 3 private parking spaces and room for additional visitors if needed. In addition to which the
  property also benefits from a large and secure storeroom which is located on the ground
  floor and accessed via the car park.
- Sympathetically converted former water mill, recently developed to comprise 2 mews homes, 4 contemporary apartments and 2 penthouses, all set within magnificent communal grounds/gardens, with direct access to the River Perry which includes fishing rights.
- Very peaceful setting next to open countryside, yet just a 10-minute drive from Shrewsbury town and the bypass, which gives direct access to both Telford and Chester.
- Vacant with no onward chain.