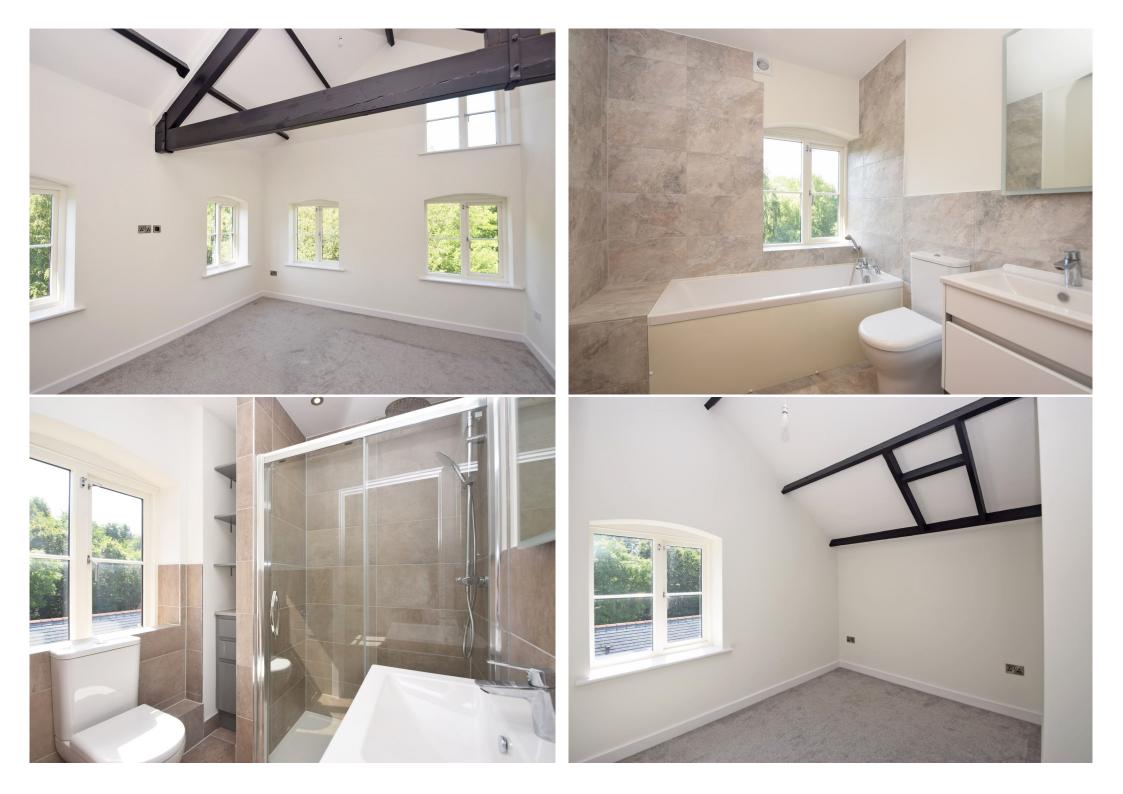

#### **KEY FEATURES**

- Unique, light and well-designed interior with some lovely individual features, such as vaulted ceilings with exposed timbers and a glazed floor to ceiling bay overlooking the stunning grounds.
- Spacious and modern communal areas, from which there is either stair or lift access to the third floor.
- Open plan living and dining room which has multiple windows to 2 elevations, as well as
  glazed double doors providing access to the magnificent and sizable private decked roof
  terrace.
- Stylish and extensively fitted kitchen/breakfast room with wood effect flooring and integrated appliances. There is also an adjoining separate utility room fitted to the same standard.
- From the entrance hall there are 3 bedrooms and a well fitted family bathroom. In addition to which 2 of the bedrooms have en suite shower rooms and there is also a mezzanine level in the 3rd bedroom.
- Very energy efficient with Air source under floor heating and double-glazed windows.
- 3 private parking spaces and room for additional visitors if needed. In addition to which the
  property also benefits from a large and secure storeroom which is located on the ground
  floor and accessed via the car park.
- Sympathetically converted former water mill, recently developed to comprise 2 mews homes, 4 contemporary apartments and 2 penthouses, all set within magnificent communal grounds/gardens, with direct access to the River Perry which includes fishing rights.
- Very peaceful setting next to open countryside, yet just a 10-minute drive from Shrewsbury town and the bypass, which gives direct access to both Telford and Chester.
- Vacant with no onward chain.