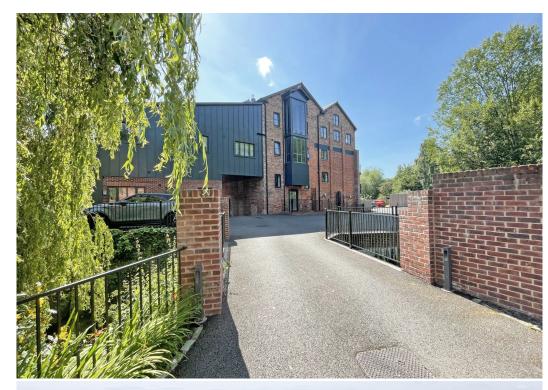

#### 7 Mytton Mill, Montford Bridge, Shrewsbury SY4 1HA

£465,000 Leasehold—3 bedroom penthouse apartment sales@cgpooks.co.uk

This very impressive penthouse apartment has a fantastic roof top terrace and forms part of an extremely attractive and imaginatively designed Mill conversion, which is just a 10-minute drive from Shrewsbury and set in beautiful communal grounds adjoining the river Perry

#### **KEY FEATURES**

- Unique, light and well-designed interior with some lovely individual features, such as vaulted ceilings with exposed timbers and a glazed floor to ceiling bay overlooking the stunning grounds.
- Spacious and modern communal areas, from which there is either stair or lift access to the third floor.
- Open plan living and dining room which has multiple windows to 2 elevations, as well as
  glazed double doors providing access to the magnificent and sizable private decked roof
  terrace.
- Stylish and extensively fitted kitchen/breakfast room with wood effect flooring and integrated appliances. There is also an adjoining separate utility room fitted to the same standard.
- From the entrance hall there are 3 bedrooms and a well fitted family bathroom. In addition to which 2 of the bedrooms have en suite shower rooms and there is also a mezzanine level in the 3rd bedroom.
- Very energy efficient with Air source under floor heating and double-glazed windows.
- 3 private parking spaces and room for additional visitors if needed. In addition to which the
  property also benefits from a large and secure storeroom which is located on the ground
  floor and accessed via the car park.
- Sympathetically converted former water mill, recently developed to comprise 2 mews homes, 4 contemporary apartments and 2 penthouses, all set within magnificent communal grounds/gardens, with direct access to the River Perry which includes fishing rights.
- Very peaceful setting next to open countryside, yet just a 10-minute drive from Shrewsbury town and the bypass, which gives direct access to both Telford and Chester.
- Vacant with no onward chain.