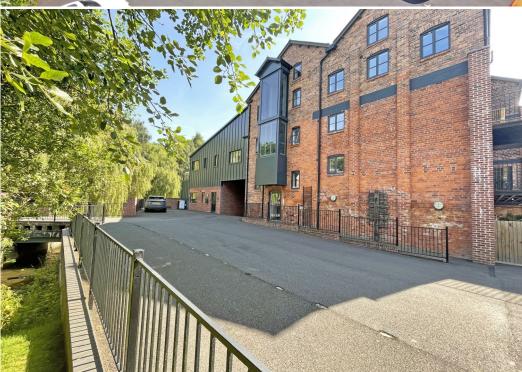

#### 7 Mytton Mill, Montford Bridge, Shrewsbury SY4 1HA

£465,000 Leasehold—3 bedroom penthouse apartment sales@cgpooks.co.uk

This very impressive penthouse apartment has a fantastic roof top terrace and forms part of an extremely attractive and imaginatively designed Mill conversion, which is just a 10-minute drive from Shrewsbury and set in beautiful communal grounds adjoining the river Perry

#### **KEY FEATURES**

- Unique, light and well-designed interior with some lovely individual features, such as vaulted ceilings with exposed timbers and a glazed floor to ceiling bay overlooking the stunning grounds.
- Spacious and modern communal areas, from which there is either stair or lift access to the third floor.
- Open plan living and dining room which has multiple windows to 2 elevations, as well as
  glazed double doors providing access to the magnificent and sizable private decked roof
  terrace.
- Stylish and extensively fitted kitchen/breakfast room with wood effect flooring and integrated appliances. There is also an adjoining separate utility room fitted to the same standard.
- From the entrance hall there are 3 bedrooms and a well fitted family bathroom. In addition to which 2 of the bedrooms have en suite shower rooms and there is also a mezzanine level in the 3rd bedroom.
- Very energy efficient with Air source under floor heating and double-glazed windows.
- 3 private parking spaces and room for additional visitors if needed. In addition to which the
  property also benefits from a large and secure storeroom which is located on the ground
  floor and accessed via the car park.
- Sympathetically converted former water mill, recently developed to comprise 2 mews homes, 4 contemporary apartments and 2 penthouses, all set within magnificent communal grounds/gardens, with direct access to the River Perry which includes fishing rights.
- Very peaceful setting next to open countryside, yet just a 10-minute drive from Shrewsbury town and the bypass, which gives direct access to both Telford and Chester.
- Vacant with no onward chain.