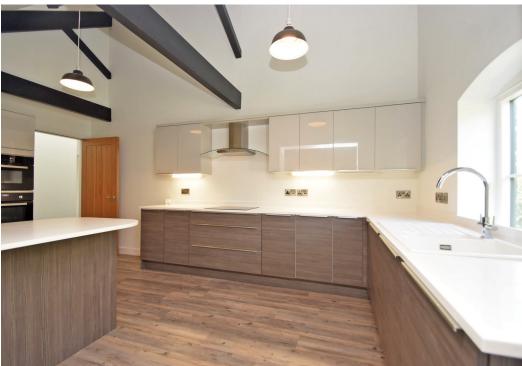

#### **KEY FEATURES**

- Unique, light and well-designed interior with some lovely individual features, such as vaulted ceilings with exposed timbers and a glazed floor to ceiling bay overlooking the stunning grounds.
- Spacious and modern communal areas, from which there is either stair or lift access to the third floor.
- Open plan living and dining room which has multiple windows to 2 elevations, as well as
  glazed double doors providing access to the magnificent and sizable private decked roof
  terrace.
- Stylish and extensively fitted kitchen/breakfast room with wood effect flooring and integrated appliances. There is also an adjoining separate utility room fitted to the same standard.
- From the entrance hall there are 3 bedrooms and a well fitted family bathroom. In addition to which 2 of the bedrooms have en suite shower rooms and there is also a mezzanine level in the 3rd bedroom.
- Very energy efficient with Air source under floor heating and double-glazed windows.
- 3 private parking spaces and room for additional visitors if needed. In addition to which the
  property also benefits from a large and secure storeroom which is located on the ground
  floor and accessed via the car park.
- Sympathetically converted former water mill, recently developed to comprise 2 mews homes, 4 contemporary apartments and 2 penthouses, all set within magnificent communal grounds/gardens, with direct access to the River Perry which includes fishing rights.
- Very peaceful setting next to open countryside, yet just a 10-minute drive from Shrewsbury town and the bypass, which gives direct access to both Telford and Chester.
- Vacant with no onward chain.