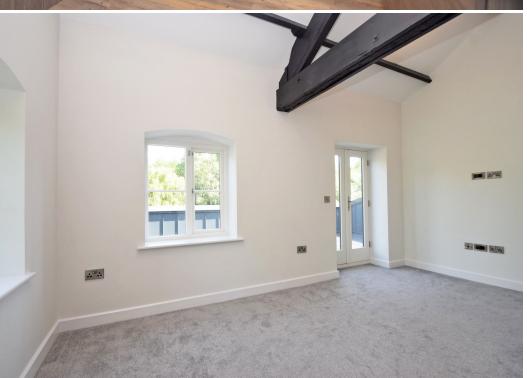

#### **KEY FEATURES**

- Unique, light and well-designed interior with some lovely individual features, such as vaulted ceilings with exposed timbers and a glazed floor to ceiling bay overlooking the stunning grounds.
- Spacious and modern communal areas, from which there is either stair or lift access to the third floor.
- Open plan living and dining room which has multiple windows to 2 elevations, as well as
  glazed double doors providing access to the magnificent and sizable private decked roof
  terrace.
- Stylish and extensively fitted kitchen/breakfast room with wood effect flooring and integrated appliances. There is also an adjoining separate utility room fitted to the same standard.
- From the entrance hall there are 3 bedrooms and a well fitted family bathroom. In addition to which 2 of the bedrooms have en suite shower rooms and there is also a mezzanine level in the 3rd bedroom.
- Very energy efficient with Air source under floor heating and double-glazed windows.
- 3 private parking spaces and room for additional visitors if needed. In addition to which the
  property also benefits from a large and secure storeroom which is located on the ground
  floor and accessed via the car park.
- Sympathetically converted former water mill, recently developed to comprise 2 mews homes, 4 contemporary apartments and 2 penthouses, all set within magnificent communal grounds/gardens, with direct access to the River Perry which includes fishing rights.
- Very peaceful setting next to open countryside, yet just a 10-minute drive from Shrewsbury town and the bypass, which gives direct access to both Telford and Chester.
- Vacant with no onward chain.