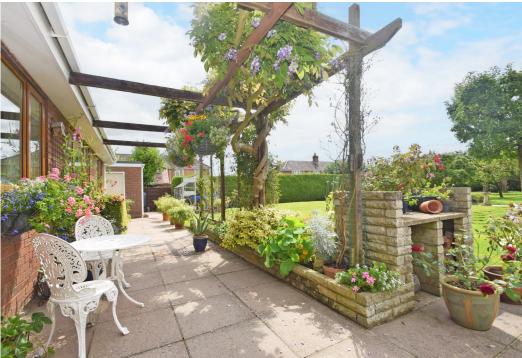

## **KEY FEATURES**

- Entrance vestibule with walk in store to a spacious hall, which has a feature staircase to landing and also an adjoining shower room and cloakroom.
- Excellent living space consisting of a living room with stone open fire surround, window to side and double glazed doors to rear sun terrace. There is also a separate family room/home office and a dining room which has a door to kitchen whilst also being semi open plan to the living room. All of the reception areas and hall have the benefit of the same wood effect flooring throughout.
- Fitted kitchen/breakfast room with an electric hob, double oven and tiled flooring which runs through to the good-sized utility room. Off the utility there is a side entrance lobby which provides access to both the front and rear, as well as garage and workshop.
- 4 double bedrooms with built in wardrobes and a family bathroom. The large main bedroom also has an en suite bathroom.
- Double glazed windows and gas fired central heating.
- Double gated access to an extensive driveway which provides parking for several cars and access to the integral garage.
- Magnificent south facing rear garden which has been landscaped to lawn with established beds, hedging and specimen fruit trees. There is also a fabulous paved sun terrace with ornamental pond, barbecue area and pergola.
- Benefitting from 1/4 of an acre of peaceful settings, close to stunning woodland walks at Haughmond Hill, whilst also being just a short drive from a good local primary school and some great pubs/restaurant, such as the Haughmond at Upton Magna or Corbet Arms at Uffington.
- The property is also conveniently placed midway between both Shrewsbury (4 miles) and Telford (7 miles).