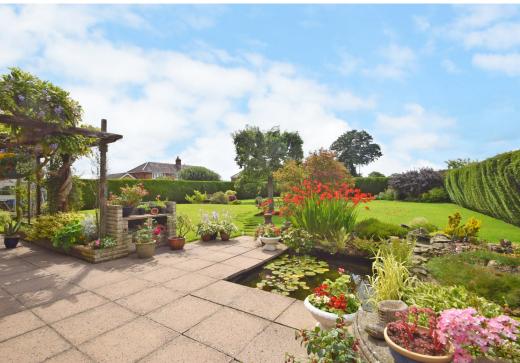

## **KEY FEATURES**

- Entrance vestibule with walk in store to a spacious hall, which has a feature staircase to landing and also an adjoining shower room and cloakroom.
- Excellent living space consisting of a living room with stone open fire surround, window to side and double glazed doors to rear sun terrace. There is also a separate family room/home office and a dining room which has a door to kitchen whilst also being semi open plan to the living room. All of the reception areas and hall have the benefit of the same wood effect flooring throughout.
- Fitted kitchen/breakfast room with an electric hob, double oven and tiled flooring which runs through to the good-sized utility room. Off the utility there is a side entrance lobby which provides access to both the front and rear, as well as garage and workshop.
- 4 double bedrooms with built in wardrobes and a family bathroom. The large main bedroom also has an en suite bathroom.
- Double glazed windows and gas fired central heating.
- Double gated access to an extensive driveway which provides parking for several cars and access to the integral garage.
- Magnificent south facing rear garden which has been landscaped to lawn with established beds, hedging and specimen fruit trees. There is also a fabulous paved sun terrace with ornamental pond, barbecue area and pergola.
- Benefitting from 1/4 of an acre of peaceful settings, close to stunning woodland walks at Haughmond Hill, whilst also being just a short drive from a good local primary school and some great pubs/restaurant, such as the Haughmond at Upton Magna or Corbet Arms at Uffington.
- The property is also conveniently placed midway between both Shrewsbury (4 miles) and Telford (7 miles).