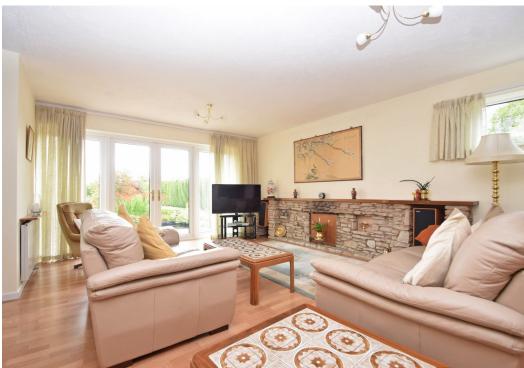

## **KEY FEATURES**

- Entrance vestibule with walk in store to a spacious hall, which has a feature staircase to landing and also an adjoining shower room and cloakroom.
- Excellent living space consisting of a living room with stone open fire surround, window to side and double glazed doors to rear sun terrace. There is also a separate family room/home office and a dining room which has a door to kitchen whilst also being semi open plan to the living room. All of the reception areas and hall have the benefit of the same wood effect flooring throughout.
- Fitted kitchen/breakfast room with an electric hob, double oven and tiled flooring which runs through to the good-sized utility room. Off the utility there is a side entrance lobby which provides access to both the front and rear, as well as garage and workshop.
- 4 double bedrooms with built in wardrobes and a family bathroom. The large main bedroom also has an en suite bathroom.
- Double glazed windows and gas fired central heating.
- Double gated access to an extensive driveway which provides parking for several cars and access to the integral garage.
- Magnificent south facing rear garden which has been landscaped to lawn with established beds, hedging and specimen fruit trees. There is also a fabulous paved sun terrace with ornamental pond, barbecue area and pergola.
- Benefitting from 1/4 of an acre of peaceful settings, close to stunning woodland walks at Haughmond Hill, whilst also being just a short drive from a good local primary school and some great pubs/restaurant, such as the Haughmond at Upton Magna or Corbet Arms at Uffington.
- The property is also conveniently placed midway between both Shrewsbury (4 miles) and Telford (7 miles).