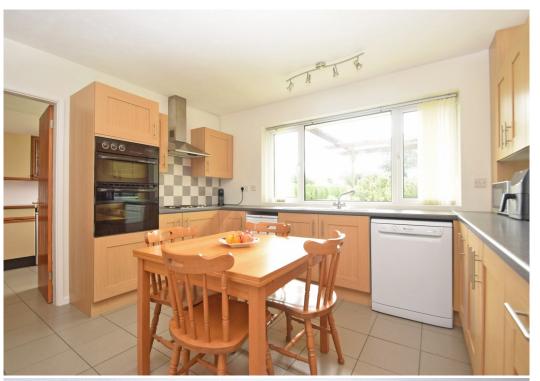

## **KEY FEATURES**

- Entrance vestibule with walk in store to a spacious hall, which has a feature staircase to landing and also an adjoining shower room and cloakroom.
- Excellent living space consisting of a living room with stone open fire surround, window to side and double glazed doors to rear sun terrace. There is also a separate family room/home office and a dining room which has a door to kitchen whilst also being semi open plan to the living room. All of the reception areas and hall have the benefit of the same wood effect flooring throughout.
- Fitted kitchen/breakfast room with an electric hob, double oven and tiled flooring which runs through to the good-sized utility room. Off the utility there is a side entrance lobby which provides access to both the front and rear, as well as garage and workshop.
- 4 double bedrooms with built in wardrobes and a family bathroom. The large main bedroom also has an en suite bathroom.
- Double glazed windows and gas fired central heating.
- Double gated access to an extensive driveway which provides parking for several cars and access to the integral garage.
- Magnificent south facing rear garden which has been landscaped to lawn with established beds, hedging and specimen fruit trees. There is also a fabulous paved sun terrace with ornamental pond, barbecue area and pergola.
- Benefitting from 1/4 of an acre of peaceful settings, close to stunning woodland walks at Haughmond Hill, whilst also being just a short drive from a good local primary school and some great pubs/restaurant, such as the Haughmond at Upton Magna or Corbet Arms at Uffington.
- The property is also conveniently placed midway between both Shrewsbury (4 miles) and Telford (7 miles).