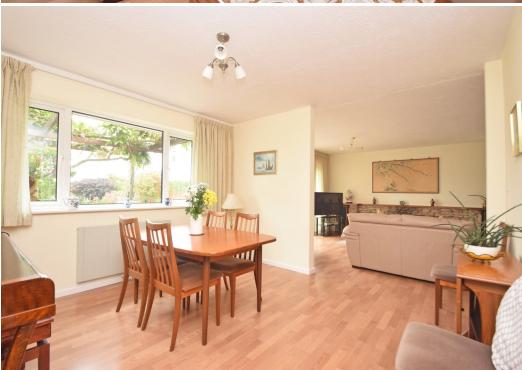

## **KEY FEATURES**

- Entrance vestibule with walk in store to a spacious hall, which has a feature staircase to landing and also an adjoining shower room and cloakroom.
- Excellent living space consisting of a living room with stone open fire surround, window to side and double glazed doors to rear sun terrace. There is also a separate family room/home office and a dining room which has a door to kitchen whilst also being semi open plan to the living room. All of the reception areas and hall have the benefit of the same wood effect flooring throughout.
- Fitted kitchen/breakfast room with an electric hob, double oven and tiled flooring which runs through to the good-sized utility room. Off the utility there is a side entrance lobby which provides access to both the front and rear, as well as garage and workshop.
- 4 double bedrooms with built in wardrobes and a family bathroom. The large main bedroom also has an en suite bathroom.
- Double glazed windows and gas fired central heating.
- Double gated access to an extensive driveway which provides parking for several cars and access to the integral garage.
- Magnificent south facing rear garden which has been landscaped to lawn with established beds, hedging and specimen fruit trees. There is also a fabulous paved sun terrace with ornamental pond, barbecue area and pergola.
- Benefitting from 1/4 of an acre of peaceful settings, close to stunning woodland walks at Haughmond Hill, whilst also being just a short drive from a good local primary school and some great pubs/restaurant, such as the Haughmond at Upton Magna or Corbet Arms at Uffington.
- The property is also conveniently placed midway between both Shrewsbury (4 miles) and Telford (7 miles).