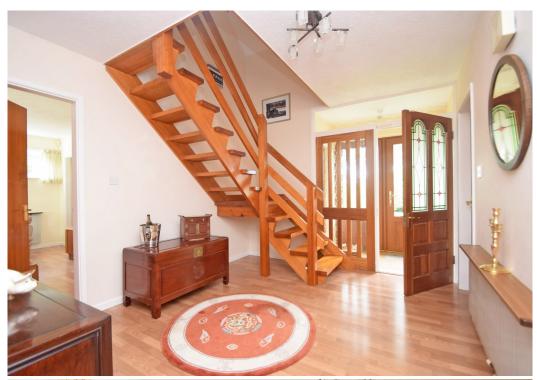

## **KEY FEATURES**

- Entrance vestibule with walk in store to a spacious hall, which has a feature staircase to landing and also an adjoining shower room and cloakroom.
- Excellent living space consisting of a living room with stone open fire surround, window to side and double glazed doors to rear sun terrace. There is also a separate family room/home office and a dining room which has a door to kitchen whilst also being semi open plan to the living room. All of the reception areas and hall have the benefit of the same wood effect flooring throughout.
- Fitted kitchen/breakfast room with an electric hob, double oven and tiled flooring which runs through to the good-sized utility room. Off the utility there is a side entrance lobby which provides access to both the front and rear, as well as garage and workshop.
- 4 double bedrooms with built in wardrobes and a family bathroom. The large main bedroom also has an en suite bathroom.
- Double glazed windows and gas fired central heating.
- Double gated access to an extensive driveway which provides parking for several cars and access to the integral garage.
- Magnificent south facing rear garden which has been landscaped to lawn with established beds, hedging and specimen fruit trees. There is also a fabulous paved sun terrace with ornamental pond, barbecue area and pergola.
- Benefitting from 1/4 of an acre of peaceful settings, close to stunning woodland walks at Haughmond Hill, whilst also being just a short drive from a good local primary school and some great pubs/restaurant, such as the Haughmond at Upton Magna or Corbet Arms at Uffington.
- The property is also conveniently placed midway between both Shrewsbury (4 miles) and Telford (7 miles).