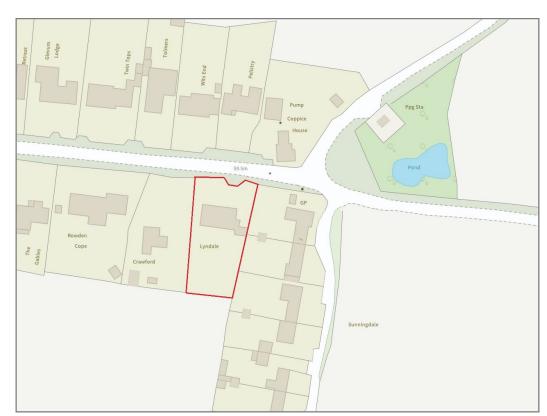

## Lyndale, Rodington Heath, Shrewsbury SY4 4RE

£595,000 Freehold—4 bedroom detached house sales@cgpooks.co.uk

**BOUNDARIES NOT CONFIRMED** 

Tenure Freehold

**Local Authority Shropshire Council** 

Council Tax **Band F EPC Band** Band D