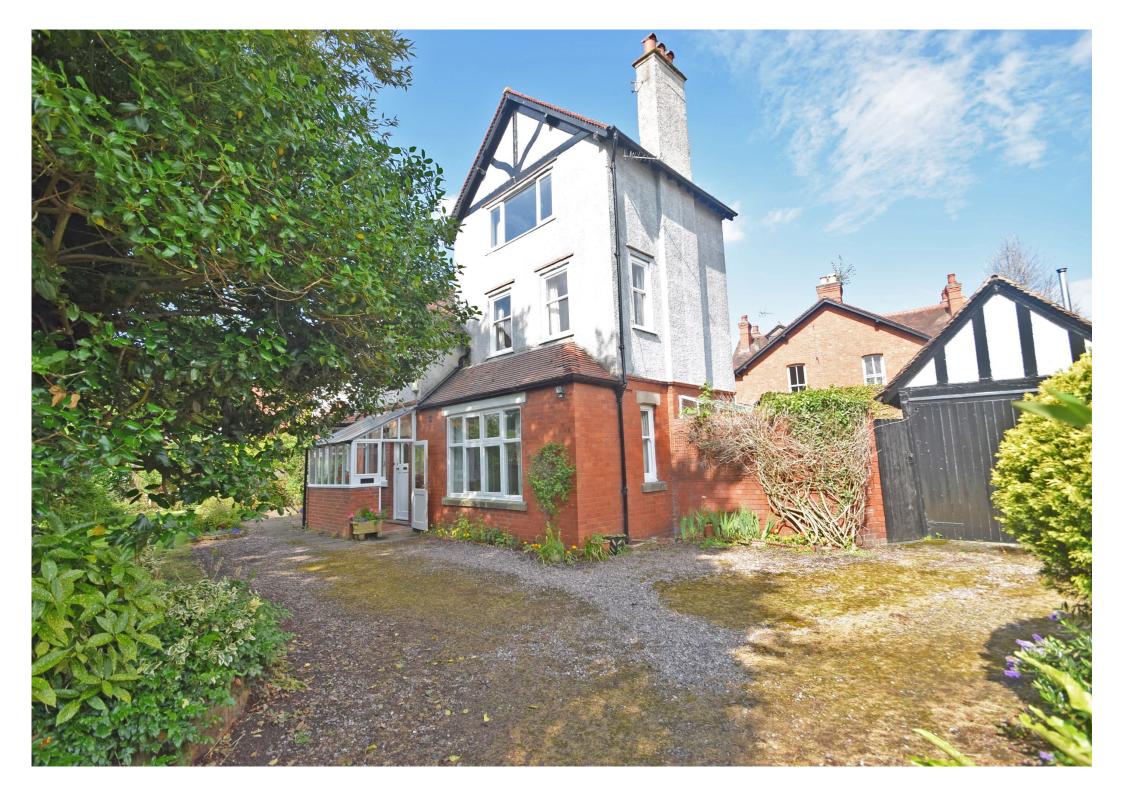

Offers in the region of £575,000 Freehold—5 bedroom detached house sales@cgpooks.co.uk

Located within a lovely secluded setting, this very attractive detached Edwardian property provides good accommodation with some very nice original features, whilst being conveniently situated a short distance from the town centre.

## **KEY FEATURES**

- Entrance porch to hall with beautiful original decorative tiled flooring and cloakroom.
- Impressive separate living and dining rooms, both with views over gardens.
- Breakfast room with quarry tile flooring and access to utility room, as well as kitchen with rear porch and a large walk-in pantry/store.
- Feature staircase from hall to first floor landing with stained glass windows, where there are 4 bedrooms (3 doubles) and a large bathroom.
- From the landing there is a door to an enclosed staircase which leads to a large second floor 5th bedroom with views to front and rear.
- Gas central heating and partial double-glazed windows.
- Double gated access to an extensive driveway providing parking for several cars and access to a detached garage.
- There is a lovely private and mature walled garden to the front of the property, which is lawned with established trees, including a productive fig tree and boarders.
- To the rear of the property there is a private walled courtyard and brick-built store.
- Really good situation a short walk from some excellent amenities, including Prestfelde School, good local pubs, supermarket and delicatessen. The property is also just a few minutes' walk from the Reabrook nature reserve and about a 10-minute walk from the town centre.
- No onward chain.