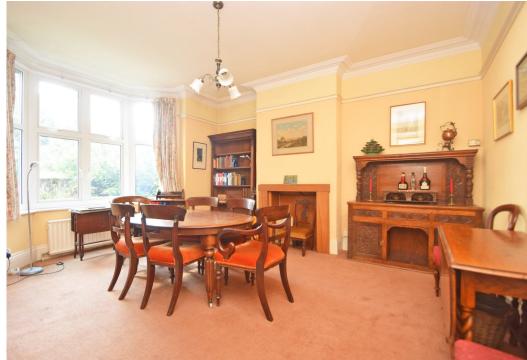

## **KEY FEATURES**

- Entrance porch to hall with beautiful original decorative tiled flooring and cloakroom.
- Impressive separate living and dining rooms, both with views over gardens.
- Breakfast room with quarry tile flooring and access to utility room, as well as kitchen with rear porch and a large walk-in pantry/store.
- Feature staircase from hall to first floor landing with stained glass windows, where there are 4 bedrooms (3 doubles) and a large bathroom.
- From the landing there is a door to an enclosed staircase which leads to a large second floor 5th bedroom with views to front and rear.
- Gas central heating and partial double-glazed windows.
- Double gated access to an extensive driveway providing parking for several cars and access to a detached garage.
- There is a lovely private and mature walled garden to the front of the property, which is lawned with established trees, including a productive fig tree and boarders.
- To the rear of the property there is a private walled courtyard and brick-built store.
- Really good situation a short walk from some excellent amenities, including Prestfelde School, good local pubs, supermarket and delicatessen. The property is also just a few minutes' walk from the Reabrook nature reserve and about a 10-minute walk from the town centre.
- No onward chain.