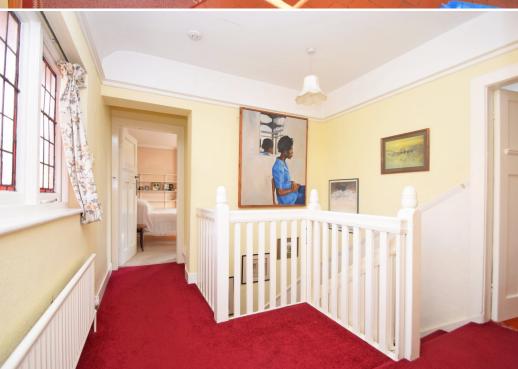

## **KEY FEATURES**

- Entrance porch to hall with beautiful original decorative tiled flooring and cloakroom.
- Impressive separate living and dining rooms, both with views over gardens.
- Breakfast room with quarry tile flooring and access to utility room, as well as kitchen with rear porch and a large walk-in pantry/store.
- Feature staircase from hall to first floor landing with stained glass windows, where there are 4 bedrooms (3 doubles) and a large bathroom.
- From the landing there is a door to an enclosed staircase which leads to a large second floor 5th bedroom with views to front and rear.
- Gas central heating and partial double-glazed windows.
- Double gated access to an extensive driveway providing parking for several cars and access to a detached garage.
- There is a lovely private and mature walled garden to the front of the property, which is lawned with established trees, including a productive fig tree and boarders.
- To the rear of the property there is a private walled courtyard and brick-built store.
- Really good situation a short walk from some excellent amenities, including Prestfelde School, good local pubs, supermarket and delicatessen. The property is also just a few minutes' walk from the Reabrook nature reserve and about a 10-minute walk from the town centre.
- No onward chain.