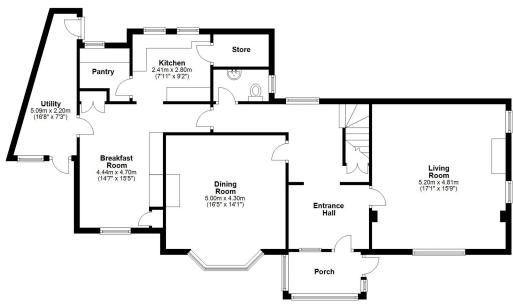

## **KEY FEATURES**

- Entrance porch to hall with beautiful original decorative tiled flooring and cloakroom.
- Impressive separate living and dining rooms, both with views over gardens.
- Breakfast room with quarry tile flooring and access to utility room, as well as kitchen with rear porch and a large walk-in pantry/store.
- Feature staircase from hall to first floor landing with stained glass windows, where there are 4 bedrooms (3 doubles) and a large bathroom.
- From the landing there is a door to an enclosed staircase which leads to a large second floor 5th bedroom with views to front and rear.
- Gas central heating and partial double-glazed windows.
- Double gated access to an extensive driveway providing parking for several cars and access to a detached garage.
- There is a lovely private and mature walled garden to the front of the property, which is lawned with established trees, including a productive fig tree and boarders.
- To the rear of the property there is a private walled courtyard and brick-built store.
- Really good situation a short walk from some excellent amenities, including Prestfelde School, good local pubs, supermarket and delicatessen. The property is also just a few minutes' walk from the Reabrook nature reserve and about a 10-minute walk from the town centre.
- No onward chain.

## The Gables, 3 Sutton Road, Shrewsbury SY2 6DE

Offers in the region of £575,000 Freehold—5 bedroom detached house

sales@cgpooks.co.uk Ground Floor
Approx. 106.1 sq. metres (1142.1 sq. feet)

We accept no responsibility for any mistake or inaccuracy contained within the floorplan. The floorplan is provided as a guide only and should be laken as an illustration only. The measurements, contents and positioning are approximations only and provided as a guide control and not an exact replication of the property.