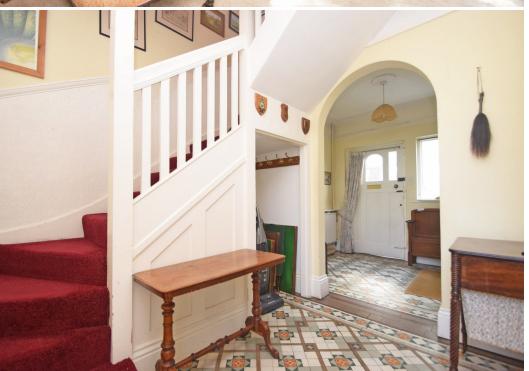

## **KEY FEATURES**

- Entrance porch to hall with beautiful original decorative tiled flooring and cloakroom.
- Impressive separate living and dining rooms, both with views over gardens.
- Breakfast room with quarry tile flooring and access to utility room, as well as kitchen with rear porch and a large walk-in pantry/store.
- Feature staircase from hall to first floor landing with stained glass windows, where there are 4 bedrooms (3 doubles) and a large bathroom.
- From the landing there is a door to an enclosed staircase which leads to a large second floor 5th bedroom with views to front and rear.
- Gas central heating and partial double-glazed windows.
- Double gated access to an extensive driveway providing parking for several cars and access to a detached garage.
- There is a lovely private and mature walled garden to the front of the property, which is lawned with established trees, including a productive fig tree and boarders.
- To the rear of the property there is a private walled courtyard and brick-built store.
- Really good situation a short walk from some excellent amenities, including Prestfelde School, good local pubs, supermarket and delicatessen. The property is also just a few minutes' walk from the Reabrook nature reserve and about a 10-minute walk from the town centre.
- No onward chain.