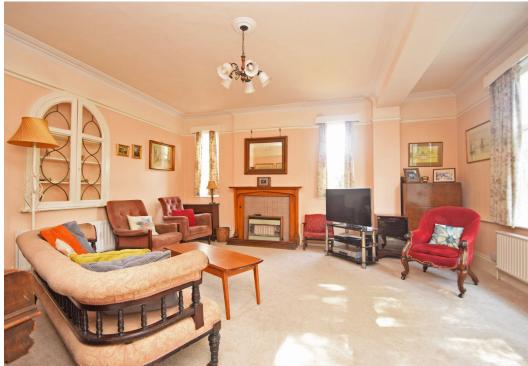

## **KEY FEATURES**

- Entrance porch to hall with beautiful original decorative tiled flooring and cloakroom.
- Impressive separate living and dining rooms, both with views over gardens.
- Breakfast room with quarry tile flooring and access to utility room, as well as kitchen with rear porch and a large walk-in pantry/store.
- Feature staircase from hall to first floor landing with stained glass windows, where there are 4 bedrooms (3 doubles) and a large bathroom.
- From the landing there is a door to an enclosed staircase which leads to a large second floor 5th bedroom with views to front and rear.
- Gas central heating and partial double-glazed windows.
- Double gated access to an extensive driveway providing parking for several cars and access to a detached garage.
- There is a lovely private and mature walled garden to the front of the property, which is lawned with established trees, including a productive fig tree and boarders.
- To the rear of the property there is a private walled courtyard and brick-built store.
- Really good situation a short walk from some excellent amenities, including Prestfelde School, good local pubs, supermarket and delicatessen. The property is also just a few minutes' walk from the Reabrook nature reserve and about a 10-minute walk from the town centre.
- No onward chain.