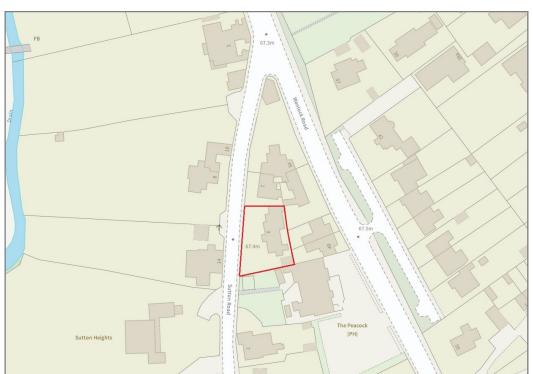

## The Gables, 3 Sutton Road, Shrewsbury SY2 6DE

Offers in the region of £575,000 Freehold—5 bedroom detached house sales@cgpooks.co.uk

**BOUNDARIES NOT CONFIRMED** 

Tenure Freehold

**Local Authority Shropshire Council** 