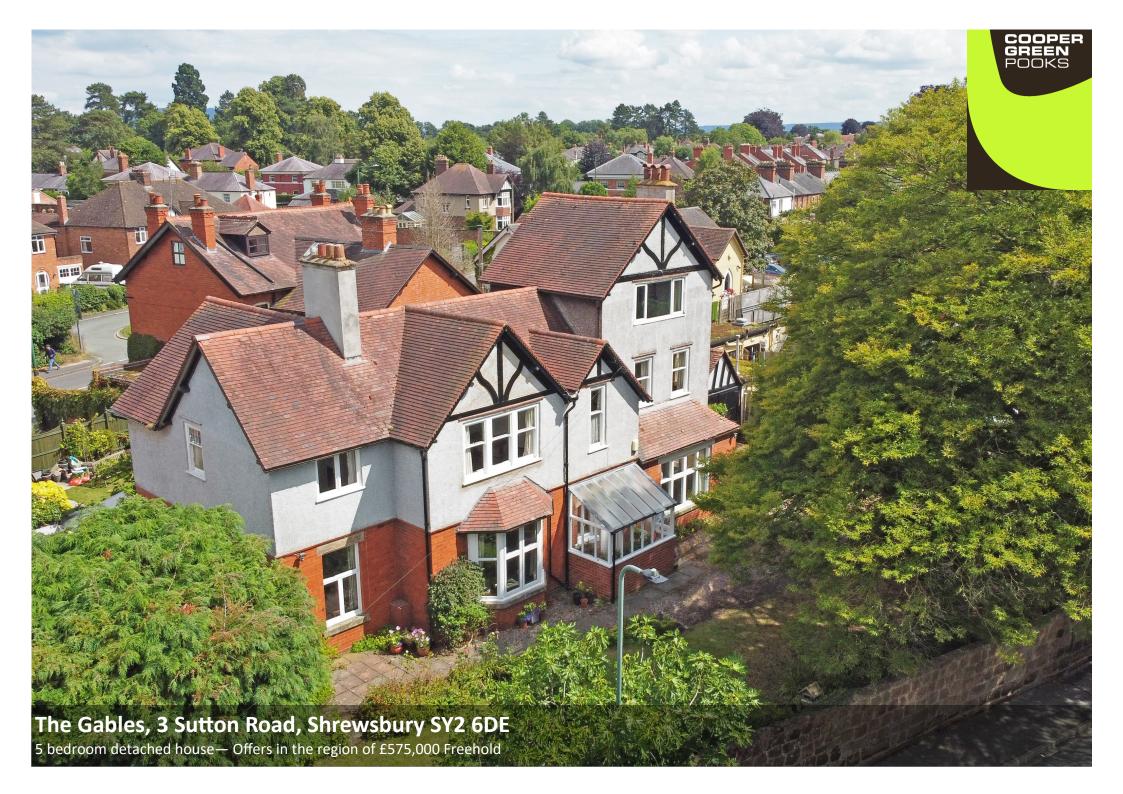

Offers in the region of £575,000 Freehold—5 bedroom detached house sales@cgpooks.co.uk

Located within a lovely secluded setting, this very attractive detached Edwardian property provides good accommodation with some very nice original features, whilst being conveniently situated a short distance from the town centre.

## The Gables, 3 Sutton Road, Shrewsbury SY2 6DE

Offers in the region of £575,000 Freehold—5 bedroom detached house

sales@cgpooks.co.uk Ground Floor
Approx. 106.1 sq. metres (1142.1 sq. feet)

We accept no responsibility for any mistake or inaccuracy contained within the floorplan. The floorplan is provided as a guide only and should be laken as an illustration only. The measurements, contents and positioning are approximations only and provided as a guide control and not an exact replication of the property.