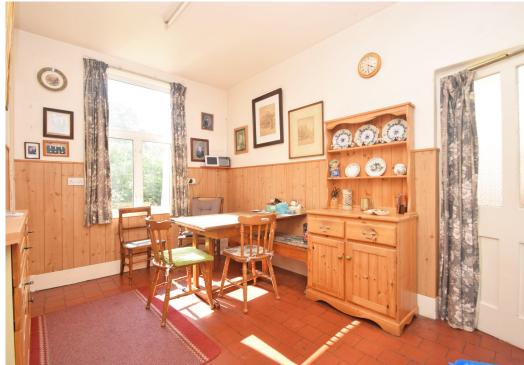

## **KEY FEATURES**

- Entrance porch to hall with beautiful original decorative tiled flooring and cloakroom.
- Impressive separate living and dining rooms, both with views over gardens.
- Breakfast room with quarry tile flooring and access to utility room, as well as kitchen with rear porch and a large walk-in pantry/store.
- Feature staircase from hall to first floor landing with stained glass windows, where there are 4 bedrooms (3 doubles) and a large bathroom.
- From the landing there is a door to an enclosed staircase which leads to a large second floor 5th bedroom with views to front and rear.
- Gas central heating and partial double-glazed windows.
- Double gated access to an extensive driveway providing parking for several cars and access to a detached garage.
- There is a lovely private and mature walled garden to the front of the property, which is lawned with established trees, including a productive fig tree and boarders.
- To the rear of the property there is a private walled courtyard and brick-built store.
- Really good situation a short walk from some excellent amenities, including Prestfelde School, good local pubs, supermarket and delicatessen. The property is also just a few minutes' walk from the Reabrook nature reserve and about a 10-minute walk from the town centre.
- No onward chain.