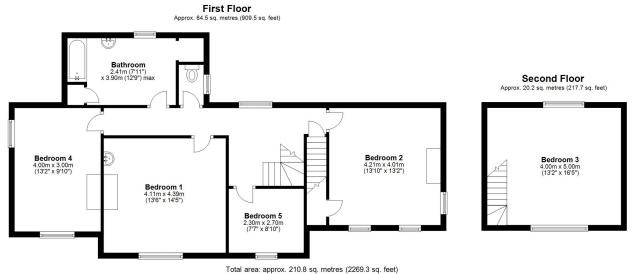

## **KEY FEATURES**

- Entrance porch to hall with beautiful original decorative tiled flooring and cloakroom.
- Impressive separate living and dining rooms, both with views over gardens.
- Breakfast room with quarry tile flooring and access to utility room, as well as kitchen with rear porch and a large walk-in pantry/store.
- Feature staircase from hall to first floor landing with stained glass windows, where there are 4 bedrooms (3 doubles) and a large bathroom.
- From the landing there is a door to an enclosed staircase which leads to a large second floor 5th bedroom with views to front and rear.
- Gas central heating and partial double-glazed windows.
- Double gated access to an extensive driveway providing parking for several cars and access to a detached garage.
- There is a lovely private and mature walled garden to the front of the property, which is lawned with established trees, including a productive fig tree and boarders.
- To the rear of the property there is a private walled courtyard and brick-built store.
- Really good situation a short walk from some excellent amenities, including Prestfelde School, good local pubs, supermarket and delicatessen. The property is also just a few minutes' walk from the Reabrook nature reserve and about a 10-minute walk from the town centre.
- No onward chain.

## The Gables, 3 Sutton Road, Shrewsbury SY2 6DE

Offers in the region of £575,000 Freehold—5 bedroom detached house

sales@cgpooks.co.uk Ground Floor
Approx. 106.1 sq. metres (1142.1 sq. feet)

We accept no responsibility for any mistake or inaccuracy contained within the floorplan. The floorplan is provided as a guide only and should be laken as an illustration only. The measurements, contents and positioning are approximations only and provided as a guide control and not an exact replication of the property.