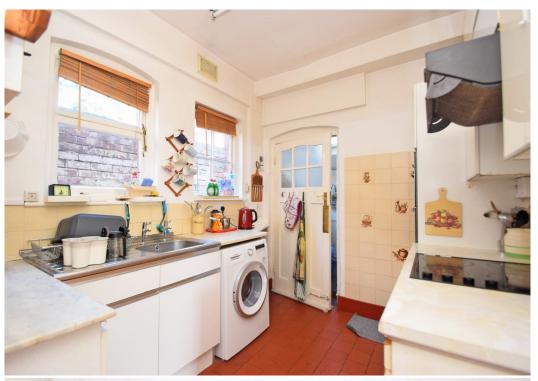

## **KEY FEATURES**

- Entrance porch to hall with beautiful original decorative tiled flooring and cloakroom.
- Impressive separate living and dining rooms, both with views over gardens.
- Breakfast room with quarry tile flooring and access to utility room, as well as kitchen with rear porch and a large walk-in pantry/store.
- Feature staircase from hall to first floor landing with stained glass windows, where there are 4 bedrooms (3 doubles) and a large bathroom.
- From the landing there is a door to an enclosed staircase which leads to a large second floor 5th bedroom with views to front and rear.
- Gas central heating and partial double-glazed windows.
- Double gated access to an extensive driveway providing parking for several cars and access to a detached garage.
- There is a lovely private and mature walled garden to the front of the property, which is lawned with established trees, including a productive fig tree and boarders.
- To the rear of the property there is a private walled courtyard and brick-built store.
- Really good situation a short walk from some excellent amenities, including Prestfelde School, good local pubs, supermarket and delicatessen. The property is also just a few minutes' walk from the Reabrook nature reserve and about a 10-minute walk from the town centre.
- No onward chain.