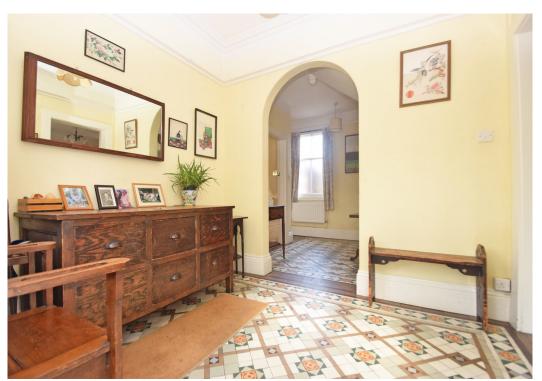

## **KEY FEATURES**

- Entrance porch to hall with beautiful original decorative tiled flooring and cloakroom.
- Impressive separate living and dining rooms, both with views over gardens.
- Breakfast room with quarry tile flooring and access to utility room, as well as kitchen with rear porch and a large walk-in pantry/store.
- Feature staircase from hall to first floor landing with stained glass windows, where there are 4 bedrooms (3 doubles) and a large bathroom.
- From the landing there is a door to an enclosed staircase which leads to a large second floor 5th bedroom with views to front and rear.
- Gas central heating and partial double-glazed windows.
- Double gated access to an extensive driveway providing parking for several cars and access to a detached garage.
- There is a lovely private and mature walled garden to the front of the property, which is lawned with established trees, including a productive fig tree and boarders.
- To the rear of the property there is a private walled courtyard and brick-built store.
- Really good situation a short walk from some excellent amenities, including Prestfelde School, good local pubs, supermarket and delicatessen. The property is also just a few minutes' walk from the Reabrook nature reserve and about a 10-minute walk from the town centre.
- No onward chain.