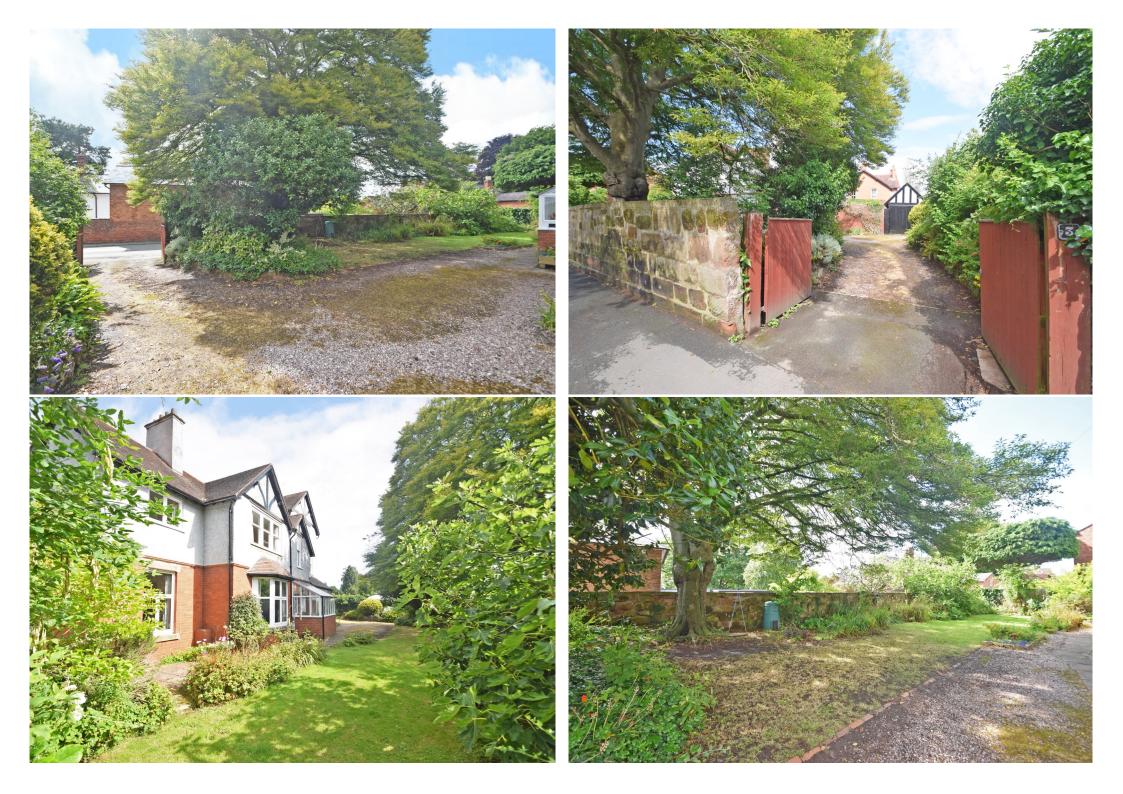

## **KEY FEATURES**

- Entrance porch to hall with beautiful original decorative tiled flooring and cloakroom.
- Impressive separate living and dining rooms, both with views over gardens.
- Breakfast room with quarry tile flooring and access to utility room, as well as kitchen with rear porch and a large walk-in pantry/store.
- Feature staircase from hall to first floor landing with stained glass windows, where there are 4 bedrooms (3 doubles) and a large bathroom.
- From the landing there is a door to an enclosed staircase which leads to a large second floor 5th bedroom with views to front and rear.
- Gas central heating and partial double-glazed windows.
- Double gated access to an extensive driveway providing parking for several cars and access to a detached garage.
- There is a lovely private and mature walled garden to the front of the property, which is lawned with established trees, including a productive fig tree and boarders.
- To the rear of the property there is a private walled courtyard and brick-built store.
- Really good situation a short walk from some excellent amenities, including Prestfelde School, good local pubs, supermarket and delicatessen. The property is also just a few minutes' walk from the Reabrook nature reserve and about a 10-minute walk from the town centre.
- No onward chain.