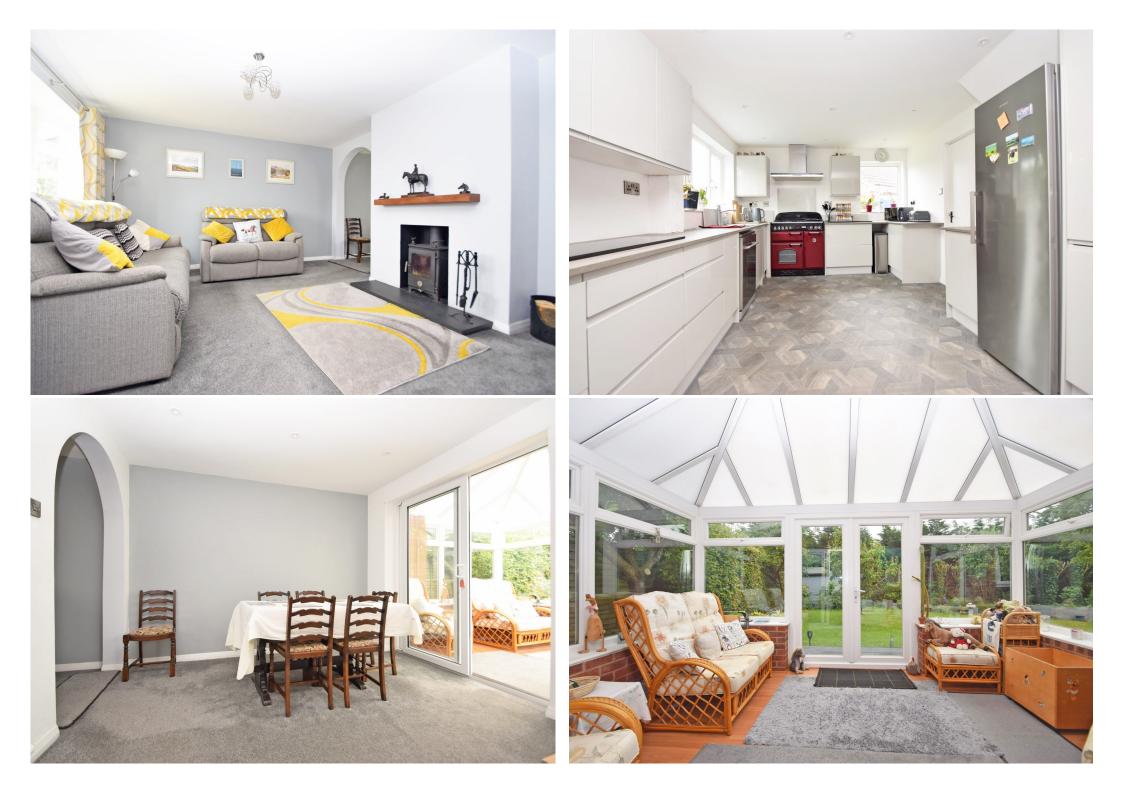

### **KEY FEATURES**

- Entrance hall and cloakroom.
- Living room with wood burner and window to front.
- Large open plan kitchen/dining room which has a re-fitted range of units to kitchen area, as well as windows to 2 elevations and glazed sliding doors from dining area to a conservatory.
- Staircase from living room to first floor landing where there are 4 double bedrooms and a family bathroom with separate shower. In addition to which the main bedroom also has an en-suite shower room.
- uPVC double glazed windows and gas fired central heating, there are also solar panels providing hot water.
- Driveway and gravelled parking area to front, from which there is also access to an integral garage with electric roller door and further doors to side and kitchen.
- Very attractive and private south facing rear garden which has been neatly landscaped to lawn with decked terrace, established borders and mature trees. There is also a good-sized store/workshop and a summerhouse included in the sale.
- Great location within the village, just a short walk from local pubs, supermarket, medical practice and the excellent Corbet secondary school.