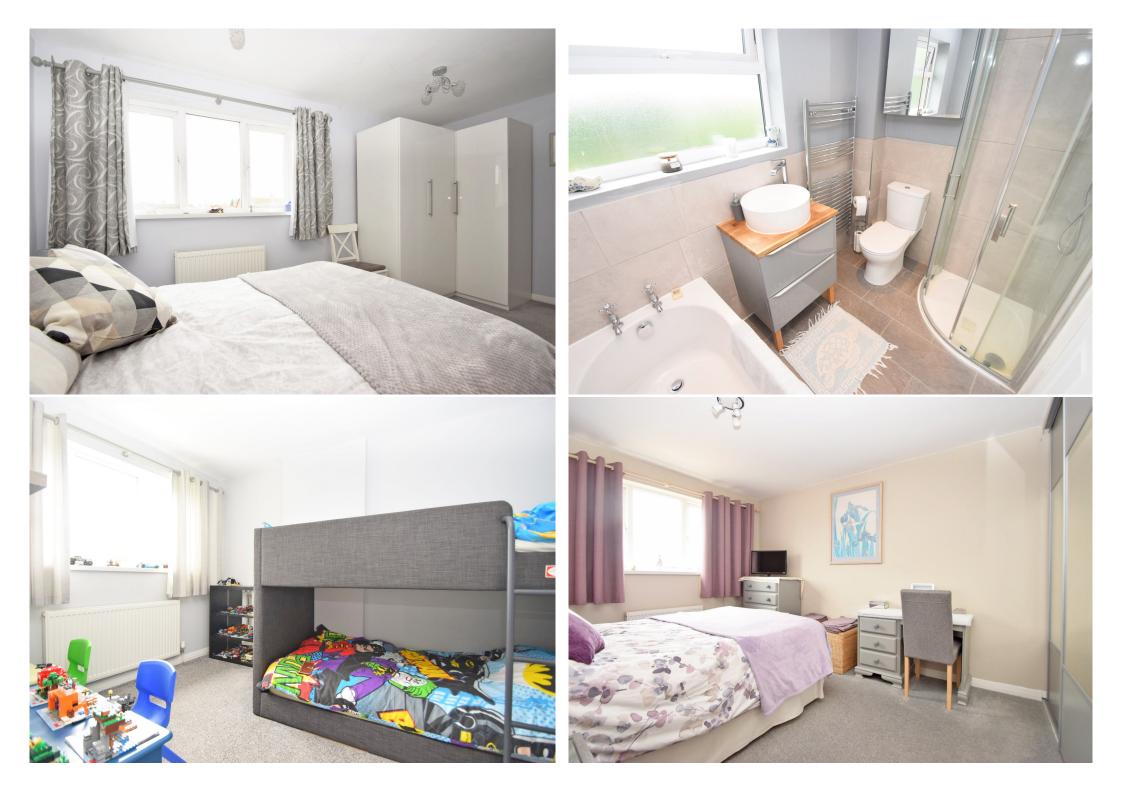

### **KEY FEATURES**

- Entrance hall and cloakroom.
- Living room with wood burner and window to front.
- Large open plan kitchen/dining room which has a re-fitted range of units to kitchen area, as well as windows to 2 elevations and glazed sliding doors from dining area to a conservatory.
- Staircase from living room to first floor landing where there are 4 double bedrooms and a family bathroom with separate shower. In addition to which the main bedroom also has an en-suite shower room.
- uPVC double glazed windows and gas fired central heating, there are also solar panels providing hot water.
- Driveway and gravelled parking area to front, from which there is also access to an integral garage with electric roller door and further doors to side and kitchen.
- Very attractive and private south facing rear garden which has been neatly landscaped to lawn with decked terrace, established borders and mature trees. There is also a good-sized store/workshop and a summerhouse included in the sale.
- Great location within the village, just a short walk from local pubs, supermarket, medical practice and the excellent Corbet secondary school.