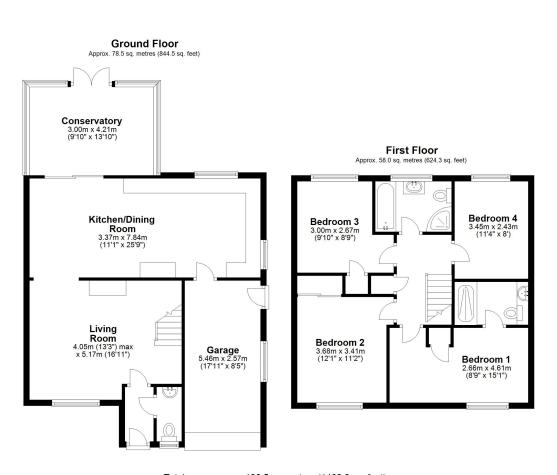

### Coopergreenpooks.co.uk

Total area: approx. 136.5 sq. metres (1468.8 sq. feet) We accept no responsibility for any mistake or inaccuracy contained within the floorplan. The floorplan is provided as a guide only and should be taken as an illustration only. The measurements, contents and positioning are approximations only and provided as a guidance tool and not an exact replication of the property. Plan produced using PlanUp.