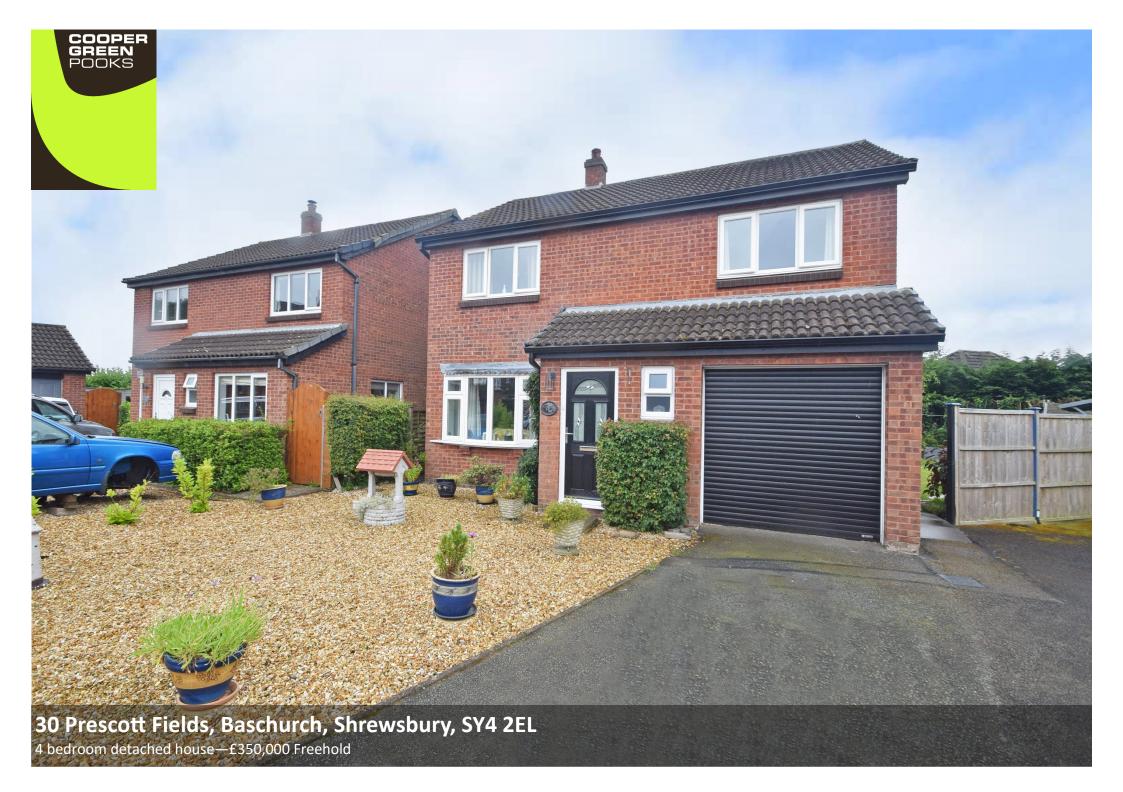

## 30 Prescott Fields, Baschurch, Shrewsbury, SY4 2EL

£350,000 Freehold—4 bedroom detached house

### sales@cgpooks.co.uk

Located within the popular village of Baschurch, this improved and well-presented family home is situated in a lovely position at the end of a quiet and private cul de sac with south facing rear garden

### **KEY FEATURES**

- Entrance hall and cloakroom.
- Living room with wood burner and window to front.
- Large open plan kitchen/dining room which has a re-fitted range of units to kitchen area, as well as windows to 2 elevations and glazed sliding doors from dining area to a conservatory.
- Staircase from living room to first floor landing where there are 4 double bedrooms and a family bathroom with separate shower. In addition to which the main bedroom also has an en-suite shower room.
- uPVC double glazed windows and gas fired central heating, there are also solar panels providing hot water.
- Driveway and gravelled parking area to front, from which there is also access to an integral garage with electric roller door and further doors to side and kitchen.
- Very attractive and private south facing rear garden which has been neatly landscaped to lawn with decked terrace, established borders and mature trees. There is also a good-sized store/workshop and a summerhouse included in the sale.
- Great location within the village, just a short walk from local pubs, supermarket, medical practice and the excellent Corbet secondary school.