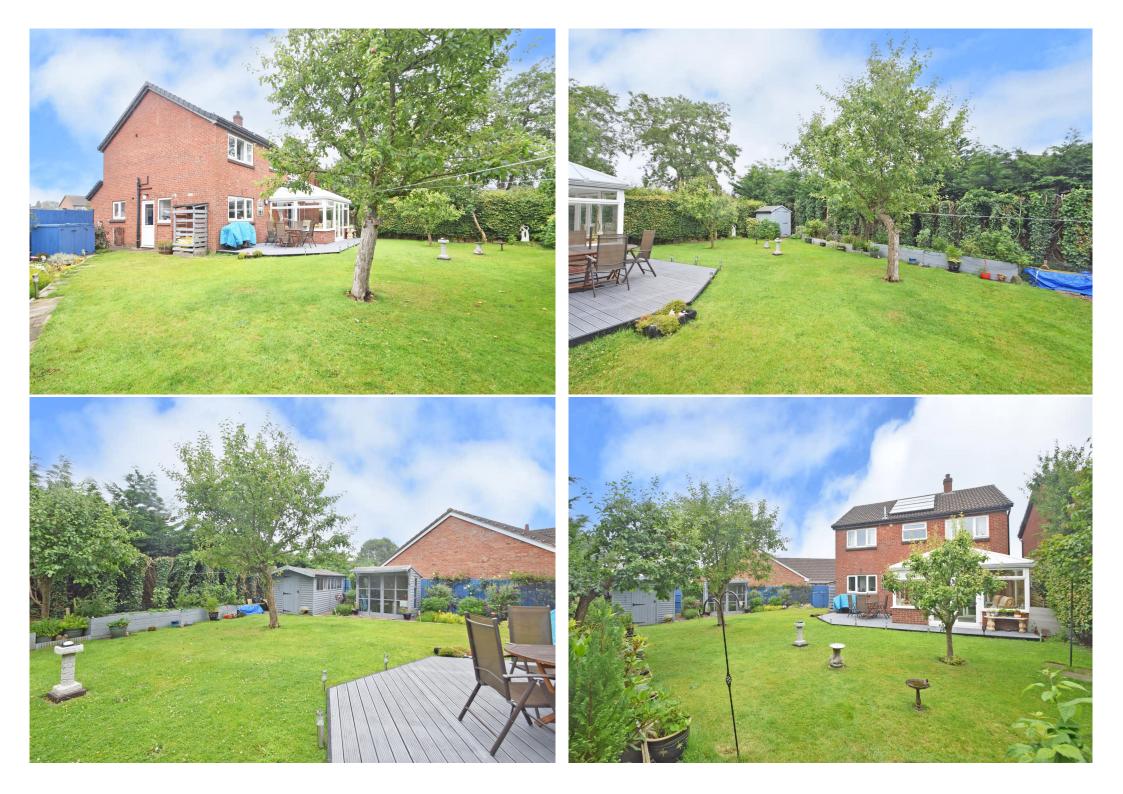

### sales@cgpooks.co.uk

Located within the popular village of Baschurch, this improved and well-presented family home is situated in a lovely position at the end of a quiet and private cul de sac with south facing rear garden

### **KEY FEATURES**

- Entrance hall and cloakroom.
- Living room with wood burner and window to front.
- Large open plan kitchen/dining room which has a re-fitted range of units to kitchen area, as well as windows to 2 elevations and glazed sliding doors from dining area to a conservatory.
- Staircase from living room to first floor landing where there are 4 double bedrooms and a family bathroom with separate shower. In addition to which the main bedroom also has an en-suite shower room.
- uPVC double glazed windows and gas fired central heating, there are also solar panels providing hot water.
- Driveway and gravelled parking area to front, from which there is also access to an integral garage with electric roller door and further doors to side and kitchen.
- Very attractive and private south facing rear garden which has been neatly landscaped to lawn with decked terrace, established borders and mature trees. There is also a good-sized store/workshop and a summerhouse included in the sale.
- Great location within the village, just a short walk from local pubs, supermarket, medical practice and the excellent Corbet secondary school.