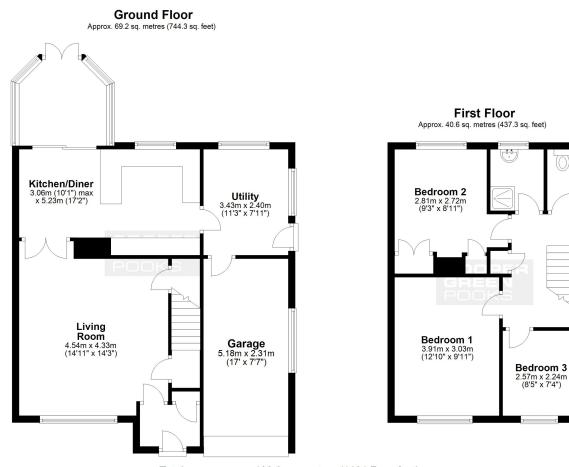

#### **KEY FEATURES**

- Entrance hall with built in storage cupboard and door to living room.
- Living room with fireplace, window to front and glazed double doors to dining area.
- Open plan kitchen/dining area which has window to rear as well as glazed sliding doors to a conservatory.
- Utility room which also provides access to the side of the property and garage.
- Inner hall with staircase to first floor landing where there are 3 bedrooms, as shower room and separate WC.
- uPVc double glazed windows and gas fired central heating.
- Driveway providing parking for 2/3 cars and access to garage.
- Lawned rear garden with paved sun terrace and garden store.

Cooper Green Pooks 3 Barker Street Shrewsbury SY1 1QF

www.cgpooks.co.uk sales@cgpooks.co.uk 01743 276666

Total area: approx. 109.8 sq. metres (1181.7 sq. feet)

We accept no responsibility for any mistake or inaccuracy contained within the floorplan. The floorplan is provided as a guide only and should be taken as an illustration only. The measurements, contents and positioning are approximations only and provided as a guidance tool and not an exact replication of the property. Plan produced using PlanUp.