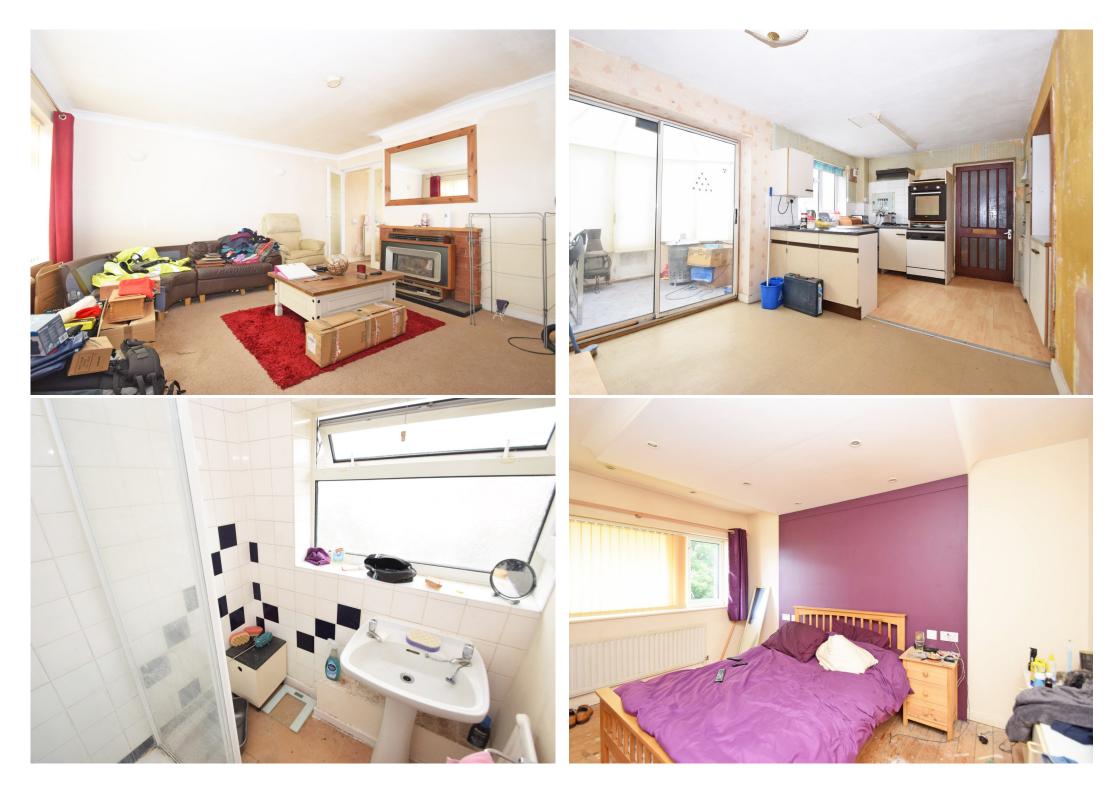

#### **KEY FEATURES**

- Entrance hall with built in storage cupboard and door to living room.
- Living room with fireplace, window to front and glazed double doors to dining area.
- Open plan kitchen/dining area which has window to rear as well as glazed sliding doors to a conservatory.
- Utility room which also provides access to the side of the property and garage.
- Inner hall with staircase to first floor landing where there are 3 bedrooms, as shower room and separate WC.
- uPVc double glazed windows and gas fired central heating.
- Driveway providing parking for 2/3 cars and access to garage.
- Lawned rear garden with paved sun terrace and garden store.