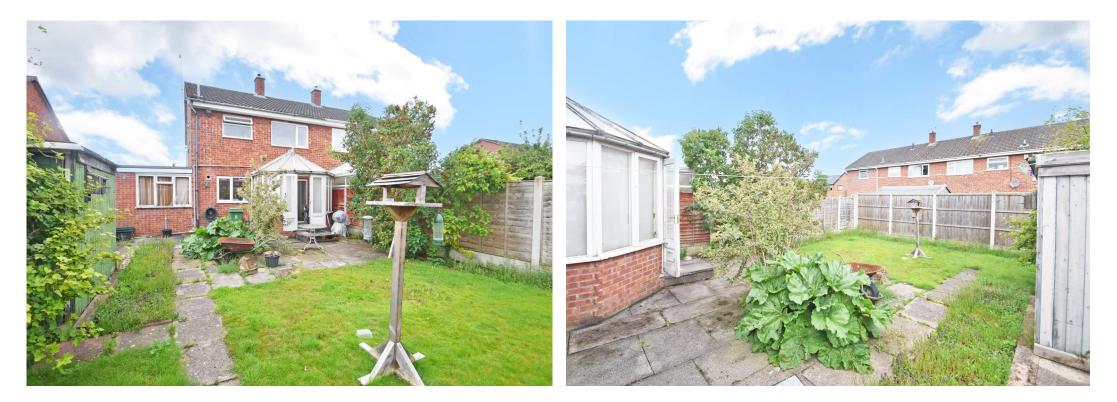

#### **KEY FEATURES**

- Entrance hall with built in storage cupboard and door to living room.
- Living room with fireplace, window to front and glazed double doors to dining area.
- Open plan kitchen/dining area which has window to rear as well as glazed sliding doors to a conservatory.
- Utility room which also provides access to the side of the property and garage.
- Inner hall with staircase to first floor landing where there are 3 bedrooms, as shower room and separate WC.
- uPVc double glazed windows and gas fired central heating.
- Driveway providing parking for 2/3 cars and access to garage.
- Lawned rear garden with paved sun terrace and garden store.