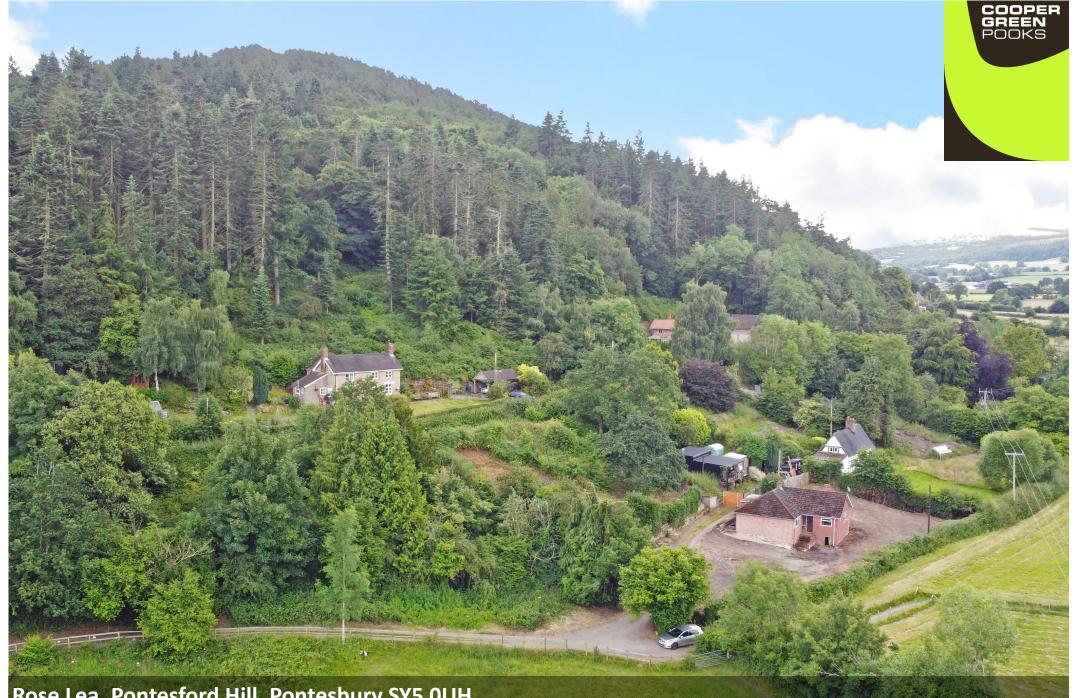

Rose Lea, Pontesford Hill, Pontesbury SY5 OUH Building plot—£350,000 Freehold

### £350,000 Freehold—Building plot

sales@cgpooks.co.uk

Rose Lea offers a fantastic development opportunity within private grounds and woodland extending to just over an acre, whilst being located in a beautiful setting next to Pontesford Hill nature reserve and within walking distance of the village

- The property is currently uninhabitable but offers great potential, along with recently granted planning permission to be demolished and replaced with a very attractively designed 4-bedroom detached house. ref 23/05400/FUL
- The adjoining Pontesford Hill offers stunning rural walks and magnificent panoramic views. Pontesbury village is also just a short walk or drive from the property along with many of its impressive amenities, such as excellent schools, very good local pubs, supermarket, Hignetts Butchers/Bakery and village Medical practice. Shrewsbury is also just a 20 minute drive from the property (approximately 7 miles).