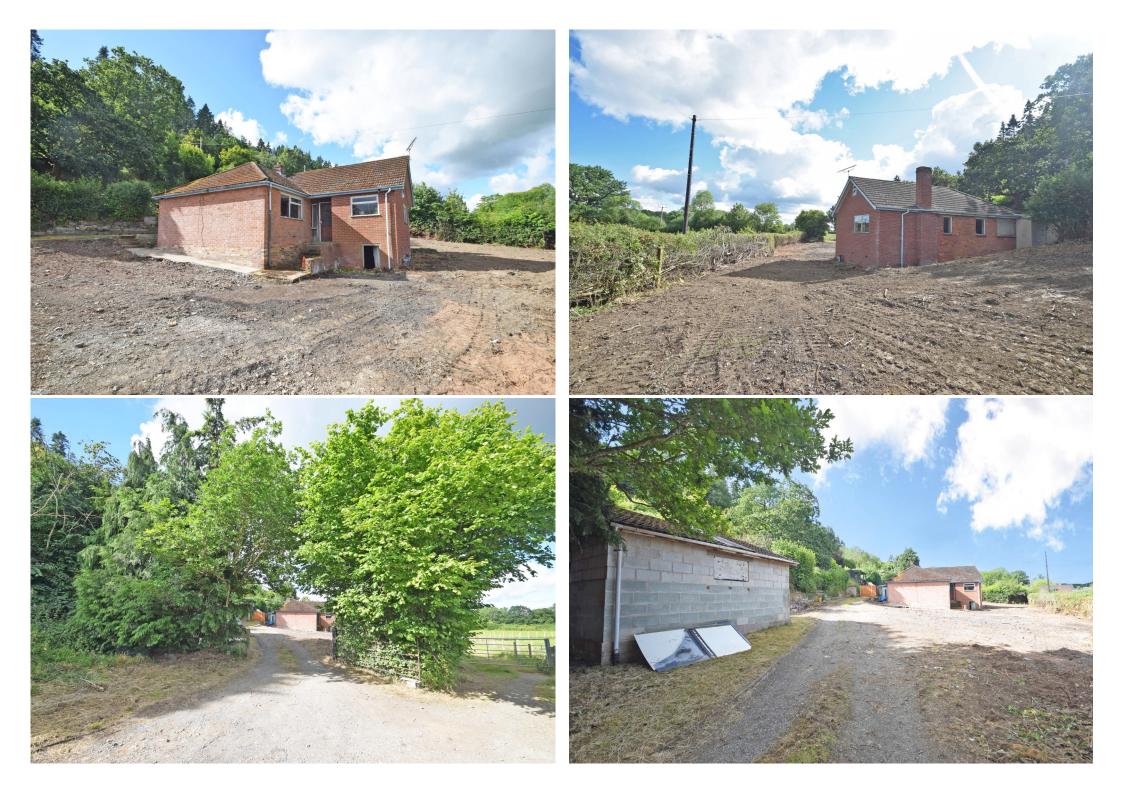

### £350,000 Freehold—Building plot

sales@cgpooks.co.uk

Rose Lea offers a fantastic development opportunity within private grounds and woodland extending to just over an acre, whilst being located in a beautiful setting next to Pontesford Hill nature reserve and within walking distance of the village

- The property is currently uninhabitable but offers great potential, along with recently granted planning permission to be demolished and replaced with a very attractively designed 4-bedroom detached house. ref 23/05400/FUL
- The adjoining Pontesford Hill offers stunning rural walks and magnificent panoramic views. Pontesbury village is also just a short walk or drive from the property along with many of its impressive amenities, such as excellent schools, very good local pubs, supermarket, Hignetts Butchers/Bakery and village Medical practice. Shrewsbury is also just a 20 minute drive from the property (approximately 7 miles).