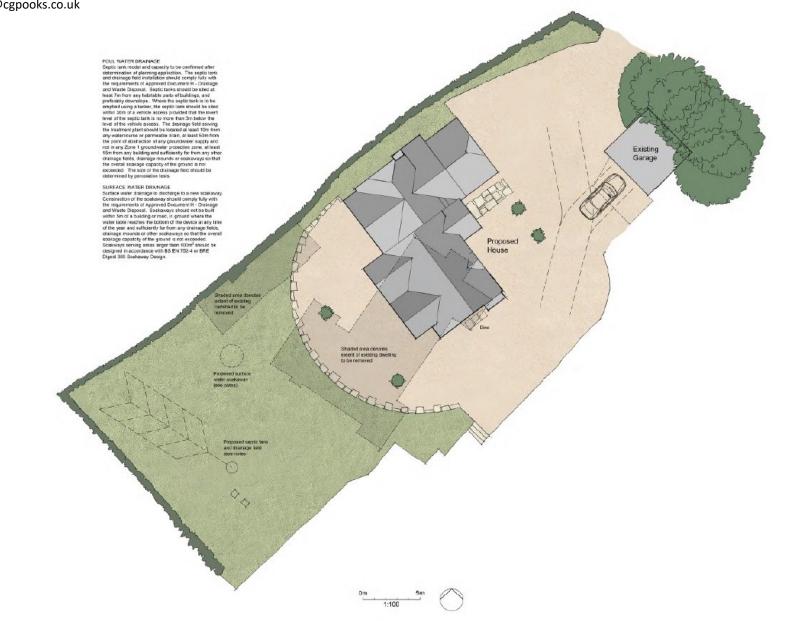

## **Proposed Site Plan**

#### NOTES Drawing for planning only All measurements to be checked on site

| Revision | Description                                                                     | Date     |
|----------|---------------------------------------------------------------------------------|----------|
| ٨        | Revisions to reflect amended                                                    | 06.07.22 |
|          | scheme                                                                          |          |
| в        | House position revised                                                          | 27.01.23 |
| C        | Scheme revised                                                                  | 17.10.23 |
| D        | Septic tank, drainage field and<br>soakaway shown, bin storage area             | 15.11.23 |
| E        | shown, car turning area shown<br>Roof plan revised to reflect updated<br>scheme | 30.04.24 |

| project  |  |
|----------|--|
| ROSE LEA |  |

project no.

1308

client SUCRAM LTD

drawing PROPOSED SITE PLAN

revision drawing no.

13 E status

PLANNING