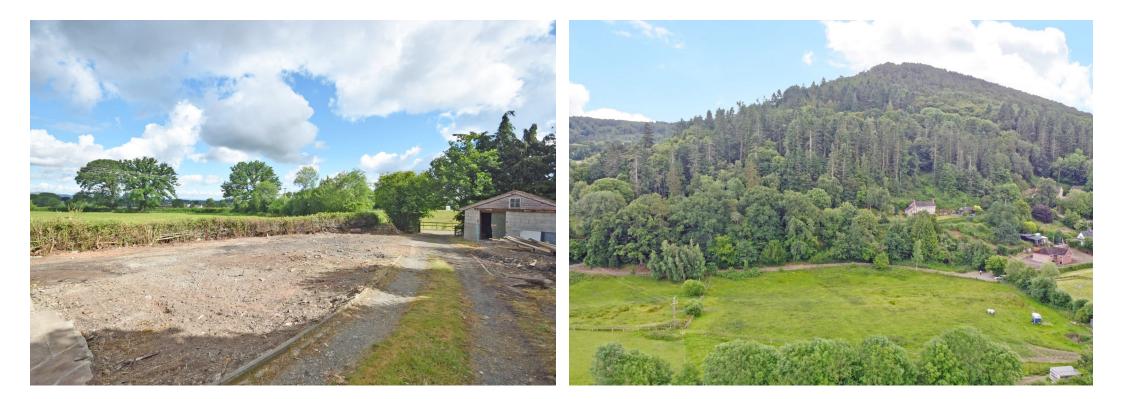

### £350,000 Freehold—Building plot

sales@cgpooks.co.uk

Rose Lea offers a fantastic development opportunity within private grounds and woodland extending to just over an acre, whilst being located in a beautiful setting next to Pontesford Hill nature reserve and within walking distance of the village

- The property is currently uninhabitable but offers great potential, along with recently granted planning permission to be demolished and replaced with a very attractively designed 4-bedroom detached house. ref 23/05400/FUL
- The adjoining Pontesford Hill offers stunning rural walks and magnificent panoramic views. Pontesbury village is also just a short walk or drive from the property along with many of its impressive amenities, such as excellent schools, very good local pubs, supermarket, Hignetts Butchers/Bakery and village Medical practice. Shrewsbury is also just a 20 minute drive from the property (approximately 7 miles).