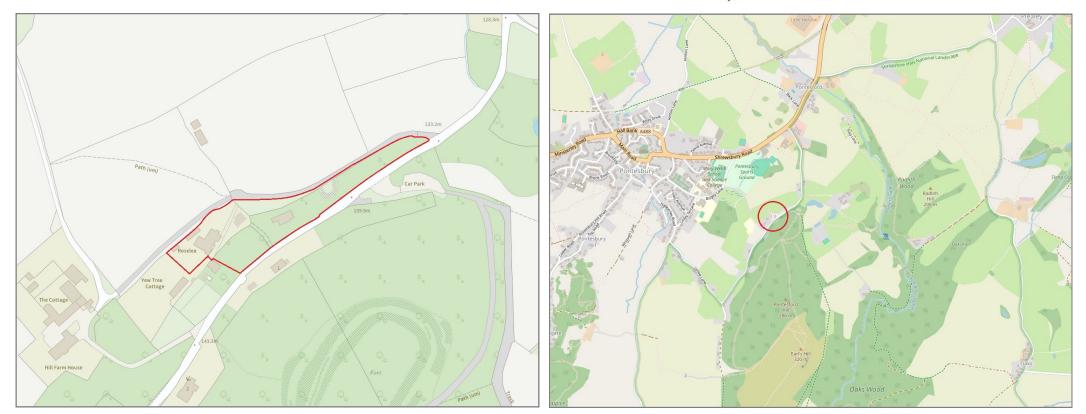

Rose Lea, Pontesford Hill, Pontesbury SY5 OUH Building plot—£350,000 Freehold

### £350,000 Freehold—Building plot

sales@cgpooks.co.uk

Rose Lea offers a fantastic development opportunity within private grounds and woodland extending to just over an acre, whilst being located in a beautiful setting next to Pontesford Hill nature reserve and within walking distance of the village

- The property is currently uninhabitable but offers great potential, along with recently granted planning permission to be demolished and replaced with a very attractively designed 4-bedroom detached house. ref 23/05400/FUL
- The adjoining Pontesford Hill offers stunning rural walks and magnificent panoramic views. Pontesbury village is also just a short walk or drive from the property along with many of its impressive amenities, such as excellent schools, very good local pubs, supermarket, Hignetts Butchers/Bakery and village Medical practice. Shrewsbury is also just a 20 minute drive from the property (approximately 7 miles).

### **BOUNDARIES NOT CONFIRMED**

| Tenure          | Freehold                                  |
|-----------------|-------------------------------------------|
| Local Authority | Shropshire Council                        |
| Council Tax     | Band C                                    |
| Services        | Mains water and electricity are connected |
|                 | Drainage is by septic tank                |
|                 | No heating                                |