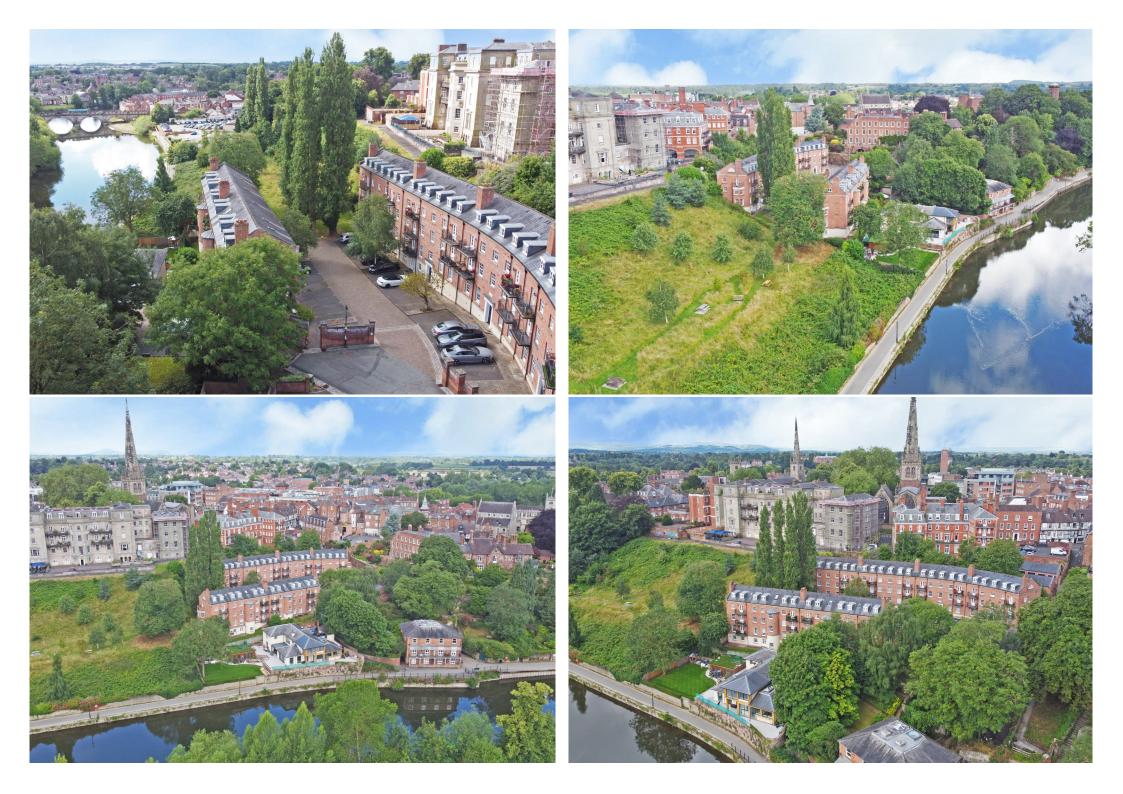

# 21 Upper Blackfriars, St Marys Water Lane, Shrewsbury SY1 2BA

£400,000 Leasehold (Share of Freehold)—3 bedroom duplex apartment sales@cgpooks.co.uk

A beautifully presented and specious duplex apartment, within a very sought-after Georgian style town centre development, that's located in a fantastic riverside setting with the unique advantage of its own private meadow.

### **KEY FEATURES**

- Light and stylish interior with well proportioned accommodation over 2 floors.
- Entrance vestibule and hall, from which there is a staircase with half landing to the second floor.
- Superb open plan living and dining room with feature fireplace, 2 windows and glazed double doors opening onto a balcony.
- Improved kitchen/breakfast room, which has tiled flooring and integrated appliances.
- 3rd bedroom, which could also be used as a home office or study.
- On upper floor there is a landing area providing access to 2 further double bedrooms with built in wardrobes and eaves storage space. There is also a re fitted shower room with large walk-in shower.
- Double glazed windows and electric heating.
- There is a single garage included in the sale and we have been informed there is also a parking space available separately for £50 pcm.
- Beautiful communal meadow providing uninterrupted views across the River Severn. The ground extends to about an acre and provides seating areas along with vegetable gardens and is solely for the resident's use.
- Quiet and secluded setting yet right in the heart of town centre, just a few minutes' walk from the railway station, stunning river walks, as well as all of the main shopping areas, bars and restaurants.
- Vacant with no onward chain.