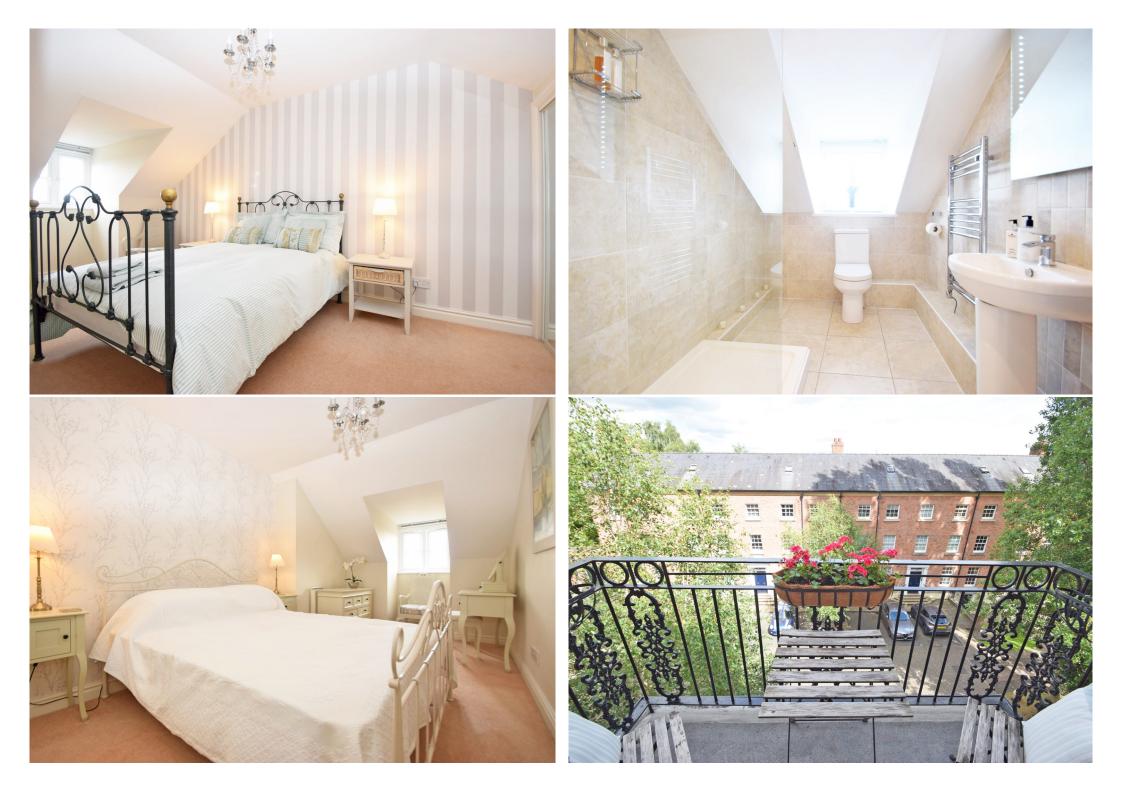

### **KEY FEATURES**

- Light and stylish interior with well proportioned accommodation over 2 floors.
- Entrance vestibule and hall, from which there is a staircase with half landing to the second floor.
- Superb open plan living and dining room with feature fireplace, 2 windows and glazed double doors opening onto a balcony.
- Improved kitchen/breakfast room, which has tiled flooring and integrated appliances.
- 3rd bedroom, which could also be used as a home office or study.
- On upper floor there is a landing area providing access to 2 further double bedrooms with built in wardrobes and eaves storage space. There is also a re fitted shower room with large walk-in shower.
- Double glazed windows and electric heating.
- There is a single garage included in the sale and we have been informed there is also a parking space available separately for £50 pcm.
- Beautiful communal meadow providing uninterrupted views across the River Severn. The ground extends to about an acre and provides seating areas along with vegetable gardens and is solely for the resident's use.
- Quiet and secluded setting yet right in the heart of town centre, just a few minutes' walk from the railway station, stunning river walks, as well as all of the main shopping areas, bars and restaurants.
- Vacant with no onward chain.