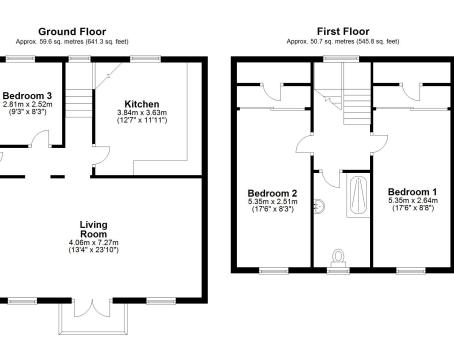

#### Total area: approx. 110.3 sq. metres (1187.1 sq. feet)

We accept no responsibility for any mistake or inaccuracy contained within the floorplan. The floorplan is provided as a guide only and should be taken as an illustration only. The measurements, contents and positioning are approximations only and provided as a guidance tool and not an exact replication of the property. Plan produced using PlanUp.