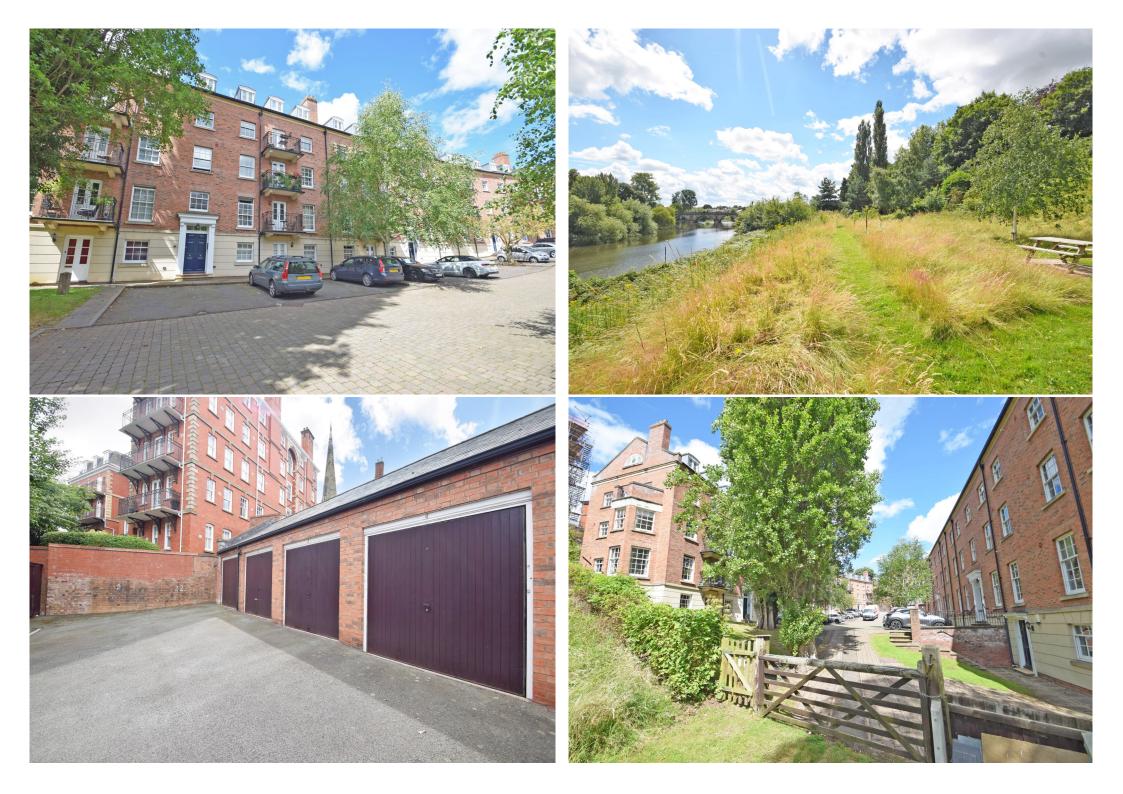

### **KEY FEATURES**

- Light and stylish interior with well proportioned accommodation over 2 floors.
- Entrance vestibule and hall, from which there is a staircase with half landing to the second floor.
- Superb open plan living and dining room with feature fireplace, 2 windows and glazed double doors opening onto a balcony.
- Improved kitchen/breakfast room, which has tiled flooring and integrated appliances.
- 3rd bedroom, which could also be used as a home office or study.
- On upper floor there is a landing area providing access to 2 further double bedrooms with built in wardrobes and eaves storage space. There is also a re fitted shower room with large walk-in shower.
- Double glazed windows and electric heating.
- There is a single garage included in the sale and we have been informed there is also a parking space available separately for £50 pcm.
- Beautiful communal meadow providing uninterrupted views across the River Severn. The ground extends to about an acre and provides seating areas along with vegetable gardens and is solely for the resident's use.
- Quiet and secluded setting yet right in the heart of town centre, just a few minutes' walk from the railway station, stunning river walks, as well as all of the main shopping areas, bars and restaurants.
- Vacant with no onward chain.