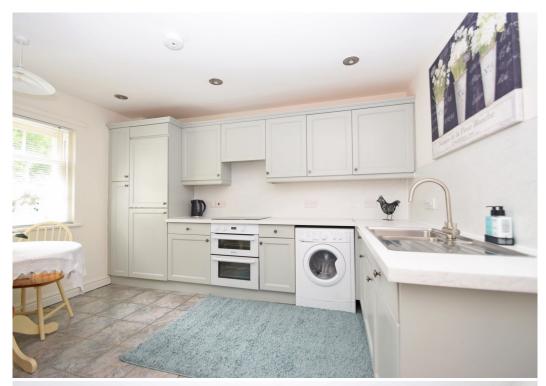

### **KEY FEATURES**

- Light and stylish interior with well proportioned accommodation over 2 floors.
- Entrance vestibule and hall, from which there is a staircase with half landing to the second floor.
- Superb open plan living and dining room with feature fireplace, 2 windows and glazed double doors opening onto a balcony.
- Improved kitchen/breakfast room, which has tiled flooring and integrated appliances.
- 3rd bedroom, which could also be used as a home office or study.
- On upper floor there is a landing area providing access to 2 further double bedrooms with built in wardrobes and eaves storage space. There is also a re fitted shower room with large walk-in shower.
- Double glazed windows and electric heating.
- There is a single garage included in the sale and we have been informed there is also a parking space available separately for £50 pcm.
- Beautiful communal meadow providing uninterrupted views across the River Severn. The ground extends to about an acre and provides seating areas along with vegetable gardens and is solely for the resident's use.
- Quiet and secluded setting yet right in the heart of town centre, just a few minutes' walk from the railway station, stunning river walks, as well as all of the main shopping areas, bars and restaurants.
- Vacant with no onward chain.