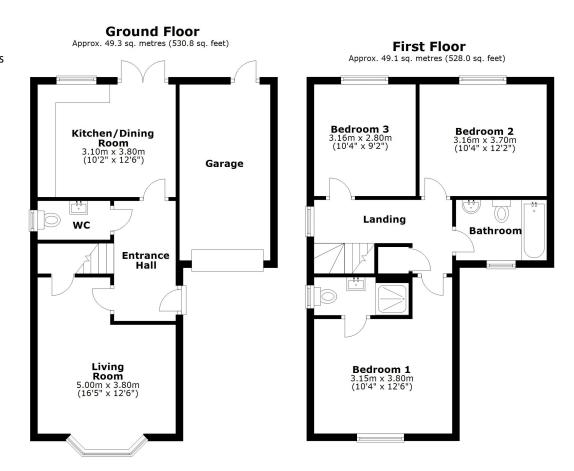

Total area: approx. 98.4 sq. metres (1058.7 sq. feet)

We accept no responsibility for any mistake or inaccuracy contained within the floorplan. The floorplan is provided as a guide only and should be taken as an illustration only. The neasurements, contents and positioning are approximations only and provided as a guidance tool and not an exact replication of the property.

Plan produced usine PlanUp.