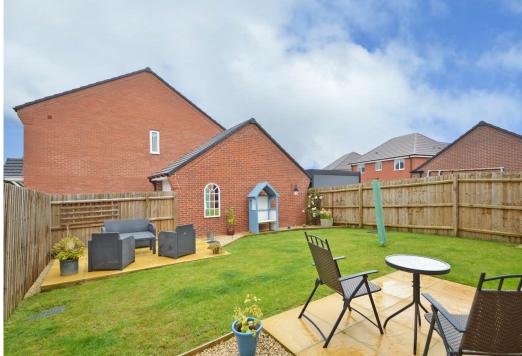

£339,000 Freehold—3 bedroom detached house sales@cgpooks.co.uk

This beautifully presented and improved detached house offers thoughtfully designed and well-proportioned accommodation, having three double bedrooms, while benefitting from a private landscaped rear garden, driveway and garage.

## **KEY FEATURES**

- Good sized entrance hall with cloakroom and turning staircase to light and spacious landing
- Living room with under stairs storage and bay window to front
- Lovely open plan kitchen/dining room, complete with integrated appliances and glazed double doors onto the rear garden
- Master bedroom and en-suite shower room
- Two further double bedrooms and a separate well-appointed family bathroom
- uPVC double glazed windows and gas fired central heating
- Attractively landscaped private rear garden, partially laid to lawn with paved terraces and gated access to side
- Attached single garage and driveway parking for at least two cars
- A very quiet and convenient location, close to Meole Brace golf course and open countryside, as well as Ballantyne's health club, the excellent Meole Brace retail park and Shrewsbury Town football stadium. The town centre is also less than two miles away
- Recently built by a reputable developer and still covered by the NHBC new build warranty