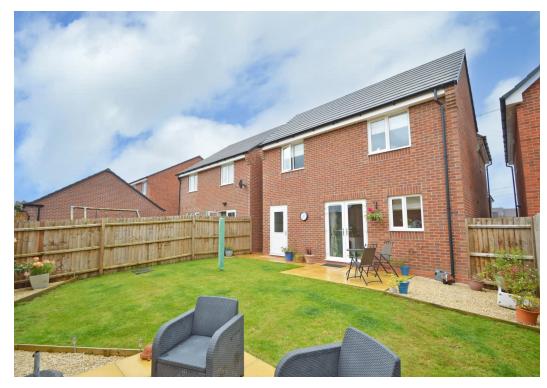

£339,000 Freehold—3 bedroom detached house sales@cgpooks.co.uk

This beautifully presented and improved detached house offers thoughtfully designed and well-proportioned accommodation, having three double bedrooms, while benefitting from a private landscaped rear garden, driveway and garage.

## **KEY FEATURES**

- Good sized entrance hall with cloakroom and turning staircase to light and spacious landing
- Living room with under stairs storage and bay window to front
- Lovely open plan kitchen/dining room, complete with integrated appliances and glazed double doors onto the rear garden
- Master bedroom and en-suite shower room
- Two further double bedrooms and a separate well-appointed family bathroom
- uPVC double glazed windows and gas fired central heating
- Attractively landscaped private rear garden, partially laid to lawn with paved terraces and gated access to side
- Attached single garage and driveway parking for at least two cars
- A very quiet and convenient location, close to Meole Brace golf course and open countryside, as well as Ballantyne's health club, the excellent Meole Brace retail park and Shrewsbury Town football stadium. The town centre is also less than two miles away
- Recently built by a reputable developer and still covered by the NHBC new build warranty