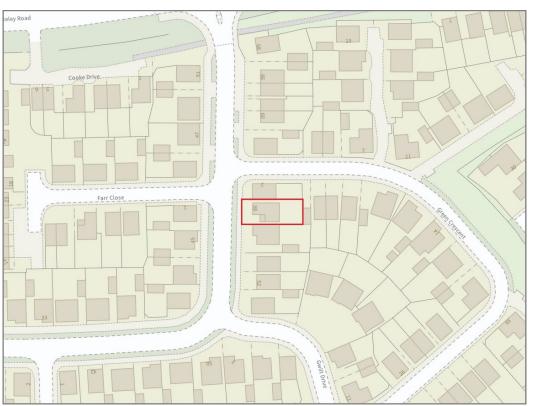

## 58 Fox Avenue, Shrewsbury SY2 6FX

£339,000 Freehold—3 bedroom detached house sales@cgpooks.co.uk

**BOUNDARIES NOT CONFIRMED** 

Tenure Freehold

Local Authority Shropshire Council

Council Tax Band D
EPC Band Band B