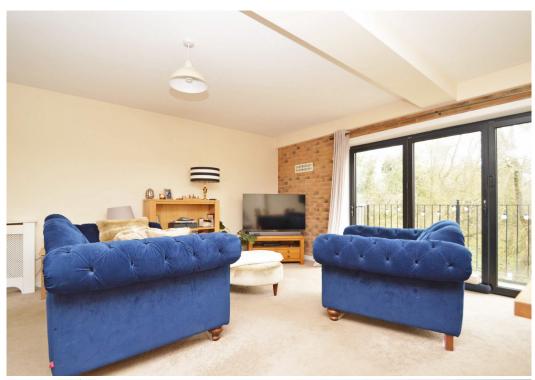

#### **KEY FEATURES**

- Good sized entrance hall with useful storage and access to utility/WC
- Fitted kitchen, complete with integrated appliances
- Open plan living/dining room with bi-folding doors opening to the rear balcony
- A turning staircase leads to a spacious landing/study area
- Master bedroom with built –in wardrobes and en-suite shower room
- A further two double bedrooms, bedroom two also having built-in wardrobes, and separate family bathroom
- Double glazed windows and electric heating
- Private rear garden, laid to lawn with paved terrace and gated access directly into the Reabrook Valley conservation area
- Allocated parking to front