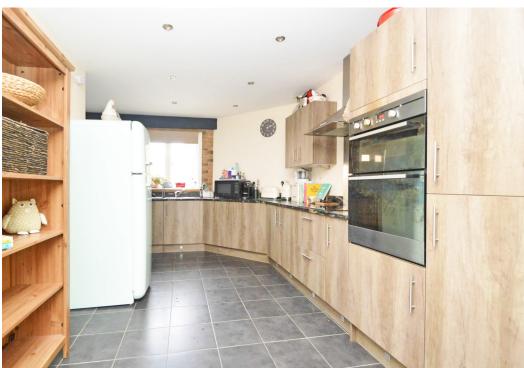

#### **KEY FEATURES**

- Good sized entrance hall with useful storage and access to utility/WC
- Fitted kitchen, complete with integrated appliances
- Open plan living/dining room with bi-folding doors opening to the rear balcony
- A turning staircase leads to a spacious landing/study area
- Master bedroom with built –in wardrobes and en-suite shower room
- A further two double bedrooms, bedroom two also having built-in wardrobes, and separate family bathroom
- Double glazed windows and electric heating
- Private rear garden, laid to lawn with paved terrace and gated access directly into the Reabrook Valley conservation area
- Allocated parking to front