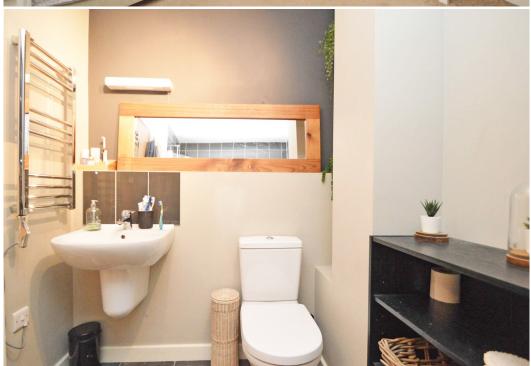

#### **KEY FEATURES**

- Good sized entrance hall with useful storage and access to utility/WC
- Fitted kitchen, complete with integrated appliances
- Open plan living/dining room with bi-folding doors opening to the rear balcony
- A turning staircase leads to a spacious landing/study area
- Master bedroom with built –in wardrobes and en-suite shower room
- A further two double bedrooms, bedroom two also having built-in wardrobes, and separate family bathroom
- Double glazed windows and electric heating
- Private rear garden, laid to lawn with paved terrace and gated access directly into the Reabrook Valley conservation area
- Allocated parking to front