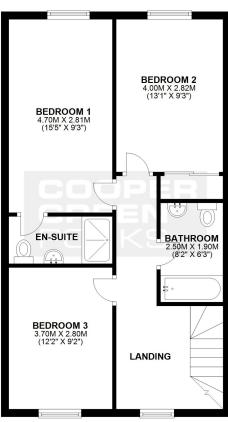

# FIRST FLOOR APPROX. 57.4 SQ. METRES (617.3 SQ. FEET)

TOTAL AREA: APPROX. 114.4 SQ. METRES (1231.8 SQ. FEET)

We accept no responsibility for any mistake or inaccuracy contained within the floorplan. The floorplan is provided as a guide only and should be taken as an illustration only. The measurements, contents and positioning are approximations only and provided as a guidance tool and not an exact replication of the property.