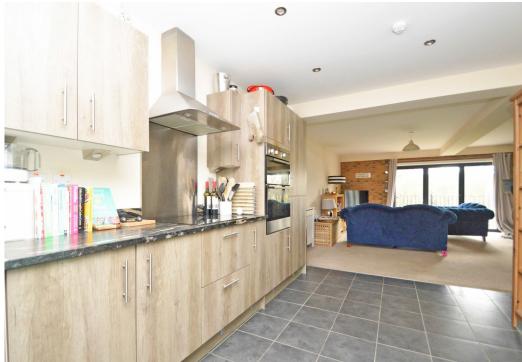

#### **KEY FEATURES**

- Good sized entrance hall with useful storage and access to utility/WC
- Fitted kitchen, complete with integrated appliances
- Open plan living/dining room with bi-folding doors opening to the rear balcony
- A turning staircase leads to a spacious landing/study area
- Master bedroom with built –in wardrobes and en-suite shower room
- A further two double bedrooms, bedroom two also having built-in wardrobes, and separate family bathroom
- Double glazed windows and electric heating
- Private rear garden, laid to lawn with paved terrace and gated access directly into the Reabrook Valley conservation area
- Allocated parking to front