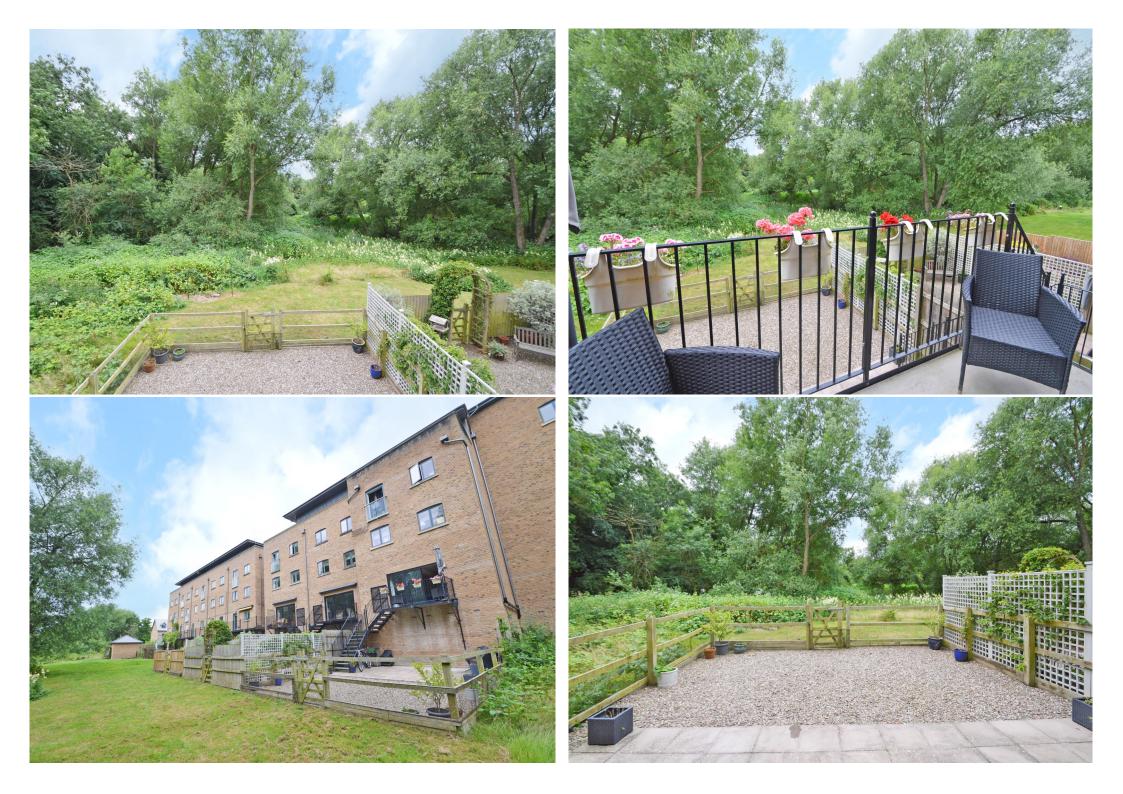

## 26 Abbey Wharf, Abbey Foregate, Shrewsbury, SY2 6AY

£365,000 Leasehold—3 bedroom town house sales@cgpooks.co.uk

This well-designed and beautifully presented town house offers spacious and practical accommodation, finished to a high standard throughout. The property occupies a fantastic position on the fringe of the town centre, while benefitting from a private rear garden, balcony and lovely views over the Reabrook conservation area.

#### **KEY FEATURES**

- Good sized entrance hall with useful storage and access to utility/WC
- Fitted kitchen, complete with integrated appliances
- Open plan living/dining room with bi-folding doors opening to the rear balcony
- A turning staircase leads to a spacious landing/study area
- Master bedroom with built –in wardrobes and en-suite shower room
- A further two double bedrooms, bedroom two also having built-in wardrobes, and separate family bathroom
- Double glazed windows and electric heating
- Private rear garden, laid to lawn with paved terrace and gated access directly into the Reabrook Valley conservation area
- Allocated parking to front