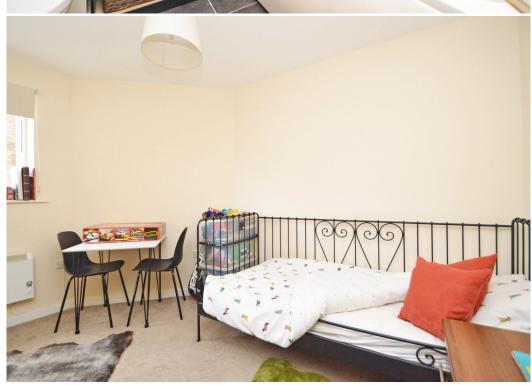

#### **KEY FEATURES**

- Good sized entrance hall with useful storage and access to utility/WC
- Fitted kitchen, complete with integrated appliances
- Open plan living/dining room with bi-folding doors opening to the rear balcony
- A turning staircase leads to a spacious landing/study area
- Master bedroom with built –in wardrobes and en-suite shower room
- A further two double bedrooms, bedroom two also having built-in wardrobes, and separate family bathroom
- Double glazed windows and electric heating
- Private rear garden, laid to lawn with paved terrace and gated access directly into the Reabrook Valley conservation area
- Allocated parking to front