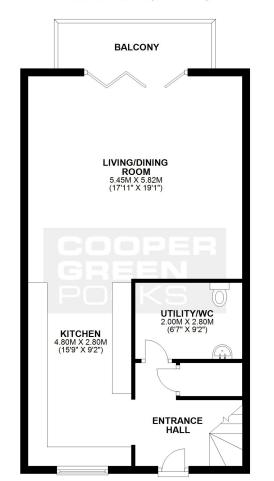

### **GROUND FLOOR**

APPROX. 57.1 SQ. METRES (614.5 SQ. FEET)

# FIRST FLOOR APPROX. 57.4 SQ. METRES (617.3 SQ. FEET)

TOTAL AREA: APPROX. 114.4 SQ. METRES (1231.8 SQ. FEET)

We accept no responsibility for any mistake or inaccuracy contained within the floorplan. The floorplan is provided as a guide only and should be taken as an illustration only. The measurements, contents and positioning are approximations only and provided as a guidance tool and not an exact replication of the property.