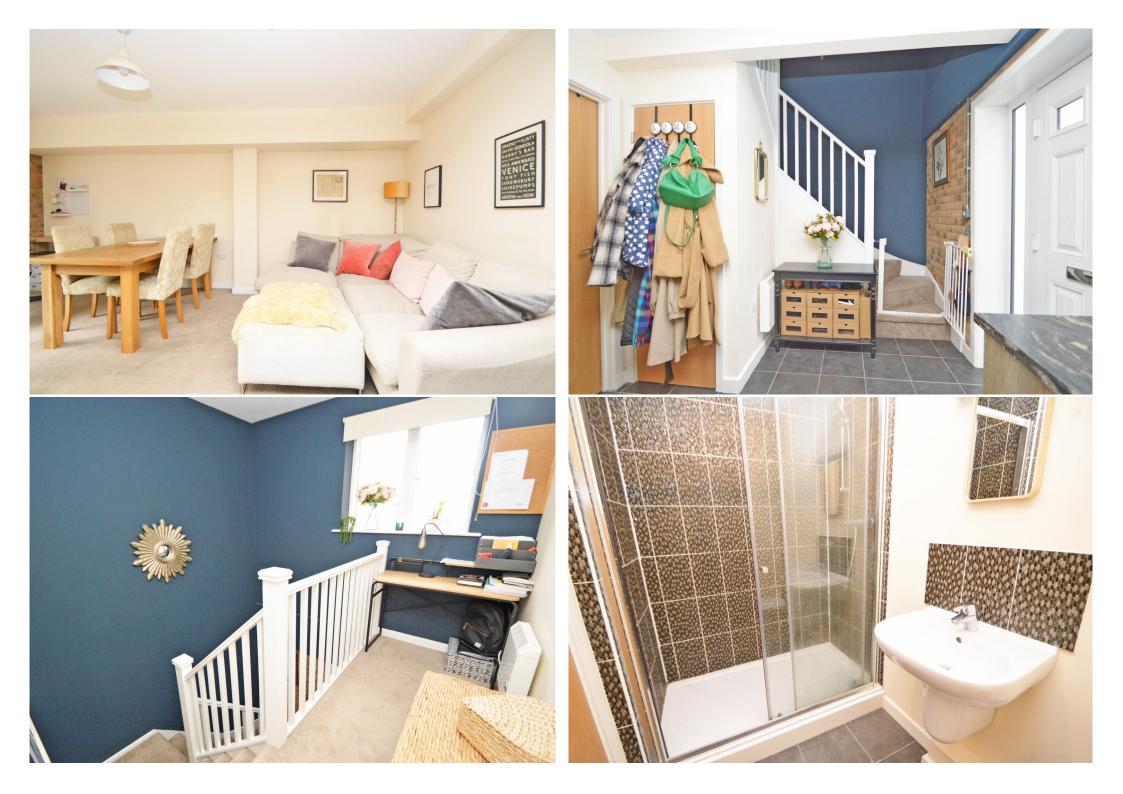

#### **KEY FEATURES**

- Good sized entrance hall with useful storage and access to utility/WC
- Fitted kitchen, complete with integrated appliances
- Open plan living/dining room with bi-folding doors opening to the rear balcony
- A turning staircase leads to a spacious landing/study area
- Master bedroom with built –in wardrobes and en-suite shower room
- A further two double bedrooms, bedroom two also having built-in wardrobes, and separate family bathroom
- Double glazed windows and electric heating
- Private rear garden, laid to lawn with paved terrace and gated access directly into the Reabrook Valley conservation area
- Allocated parking to front