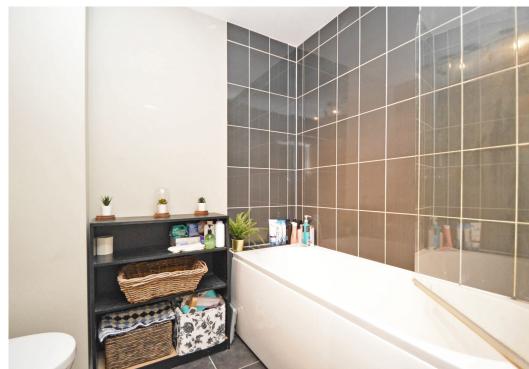

#### **KEY FEATURES**

- Good sized entrance hall with useful storage and access to utility/WC
- Fitted kitchen, complete with integrated appliances
- Open plan living/dining room with bi-folding doors opening to the rear balcony
- A turning staircase leads to a spacious landing/study area
- Master bedroom with built –in wardrobes and en-suite shower room
- A further two double bedrooms, bedroom two also having built-in wardrobes, and separate family bathroom
- Double glazed windows and electric heating
- Private rear garden, laid to lawn with paved terrace and gated access directly into the Reabrook Valley conservation area
- Allocated parking to front