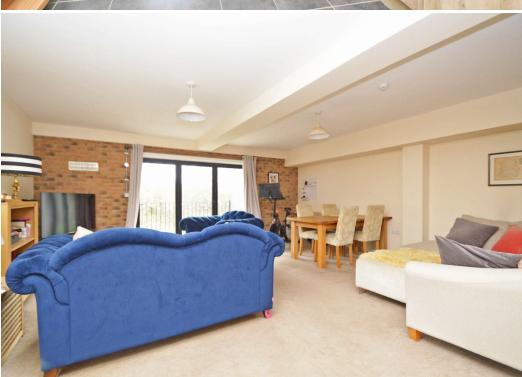

#### **KEY FEATURES**

- Good sized entrance hall with useful storage and access to utility/WC
- Fitted kitchen, complete with integrated appliances
- Open plan living/dining room with bi-folding doors opening to the rear balcony
- A turning staircase leads to a spacious landing/study area
- Master bedroom with built –in wardrobes and en-suite shower room
- A further two double bedrooms, bedroom two also having built-in wardrobes, and separate family bathroom
- Double glazed windows and electric heating
- Private rear garden, laid to lawn with paved terrace and gated access directly into the Reabrook Valley conservation area
- Allocated parking to front