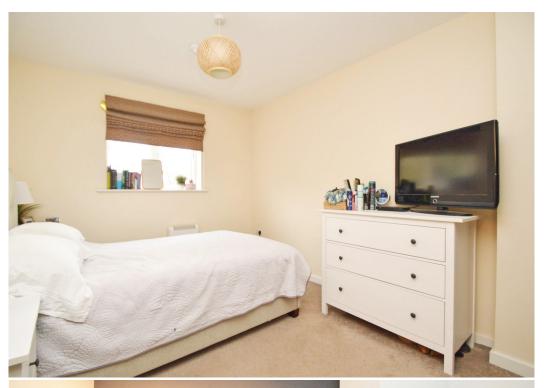

#### **KEY FEATURES**

- Good sized entrance hall with useful storage and access to utility/WC
- Fitted kitchen, complete with integrated appliances
- Open plan living/dining room with bi-folding doors opening to the rear balcony
- A turning staircase leads to a spacious landing/study area
- Master bedroom with built –in wardrobes and en-suite shower room
- A further two double bedrooms, bedroom two also having built-in wardrobes, and separate family bathroom
- Double glazed windows and electric heating
- Private rear garden, laid to lawn with paved terrace and gated access directly into the Reabrook Valley conservation area
- Allocated parking to front