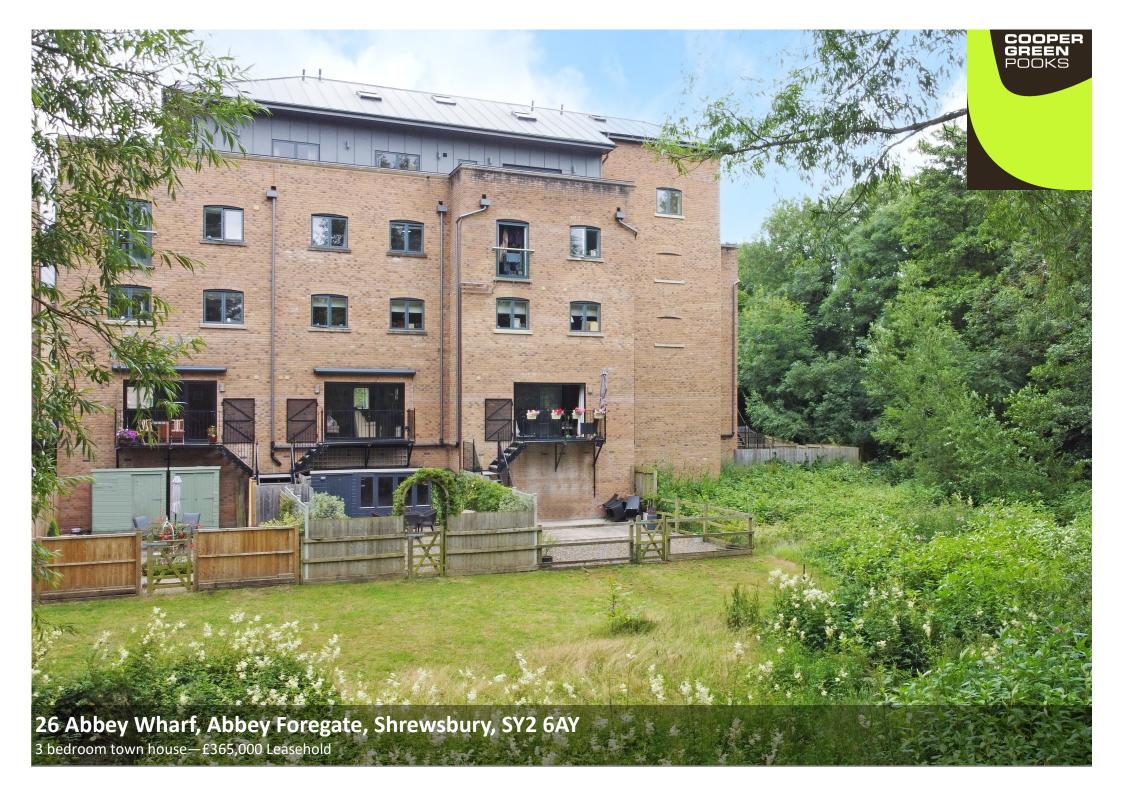

## 26 Abbey Wharf, Abbey Foregate, Shrewsbury, SY2 6AY

£365,000 Leasehold—3 bedroom town house sales@cgpooks.co.uk

This well-designed and beautifully presented town house offers spacious and practical accommodation, finished to a high standard throughout. The property occupies a fantastic position on the fringe of the town centre, while benefitting from a private rear garden, balcony and lovely views over the Reabrook conservation area.

#### **KEY FEATURES**

- Good sized entrance hall with useful storage and access to utility/WC
- Fitted kitchen, complete with integrated appliances
- Open plan living/dining room with bi-folding doors opening to the rear balcony
- A turning staircase leads to a spacious landing/study area
- Master bedroom with built –in wardrobes and en-suite shower room
- A further two double bedrooms, bedroom two also having built-in wardrobes, and separate family bathroom
- Double glazed windows and electric heating
- Private rear garden, laid to lawn with paved terrace and gated access directly into the Reabrook Valley conservation area
- Allocated parking to front