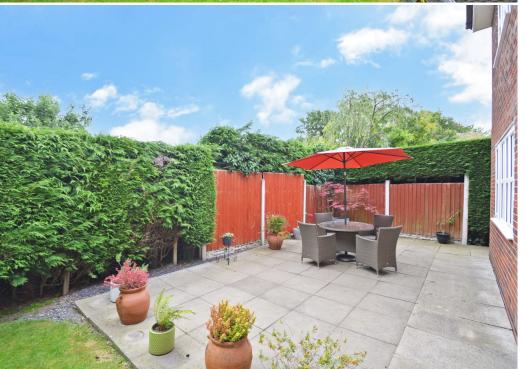

## **KEY FEATURES**

- Good sized entrance hall with cloakroom, useful storage and staircase to landing
- Living room with feature fireplace and windows to both the front and rear
- Separate versatile family room, which would also make a great home office or play room
- Open plan kitchen/breakfast room, complete with a range of fitted units and breakfast bar
- Rear hallway providing access to the dining room, store/utility and garden to side
- Impressive master bedroom with built in wardrobes and en-suite bathroom, which has velux windows and access to eaves storage
- Three further double bedrooms, all of which also have built in wardrobes, and a well-appointed family shower room
- uPVC double glazed windows and oil fired central heating
- This property has been well-designed, allowing plenty of natural light via large windows, to multiple elevations in a number of rooms
- Neatly landscaped rear garden, extending to the side of the property, comprising areas of lawn, paved terrace and mature hedging
- Extensive private driveway providing plenty of parking, with adjoining lawned gardens and access to the detached garage
- A quiet and convenient location within a popular village, just a short walk from the local shop and pub, as well as being within 15 minutes of both Oswestry and Shrewsbury town centres