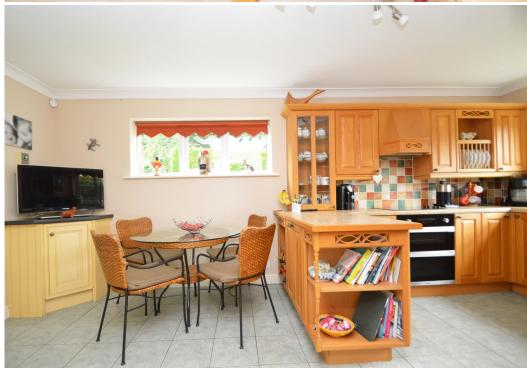

## **KEY FEATURES**

- Good sized entrance hall with cloakroom, useful storage and staircase to landing
- Living room with feature fireplace and windows to both the front and rear
- Separate versatile family room, which would also make a great home office or play room
- Open plan kitchen/breakfast room, complete with a range of fitted units and breakfast bar
- Rear hallway providing access to the dining room, store/utility and garden to side
- Impressive master bedroom with built in wardrobes and en-suite bathroom, which has velux windows and access to eaves storage
- Three further double bedrooms, all of which also have built in wardrobes, and a well-appointed family shower room
- uPVC double glazed windows and oil fired central heating
- This property has been well-designed, allowing plenty of natural light via large windows, to multiple elevations in a number of rooms
- Neatly landscaped rear garden, extending to the side of the property, comprising areas of lawn, paved terrace and mature hedging
- Extensive private driveway providing plenty of parking, with adjoining lawned gardens and access to the detached garage
- A quiet and convenient location within a popular village, just a short walk from the local shop and pub, as well as being within 15 minutes of both Oswestry and Shrewsbury town centres