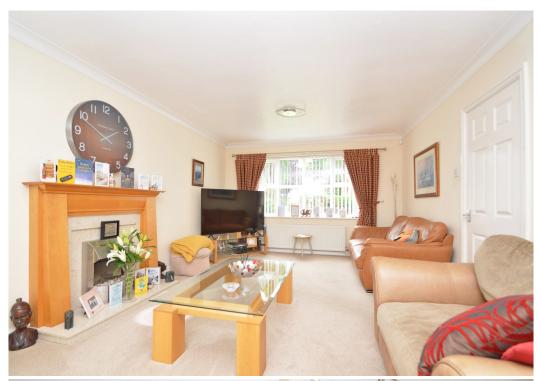

## **KEY FEATURES**

- Good sized entrance hall with cloakroom, useful storage and staircase to landing
- Living room with feature fireplace and windows to both the front and rear
- Separate versatile family room, which would also make a great home office or play room
- Open plan kitchen/breakfast room, complete with a range of fitted units and breakfast bar
- Rear hallway providing access to the dining room, store/utility and garden to side
- Impressive master bedroom with built in wardrobes and en-suite bathroom, which has velux windows and access to eaves storage
- Three further double bedrooms, all of which also have built in wardrobes, and a well-appointed family shower room
- uPVC double glazed windows and oil fired central heating
- This property has been well-designed, allowing plenty of natural light via large windows, to multiple elevations in a number of rooms
- Neatly landscaped rear garden, extending to the side of the property, comprising areas of lawn, paved terrace and mature hedging
- Extensive private driveway providing plenty of parking, with adjoining lawned gardens and access to the detached garage
- A quiet and convenient location within a popular village, just a short walk from the local shop and pub, as well as being within 15 minutes of both Oswestry and Shrewsbury town centres