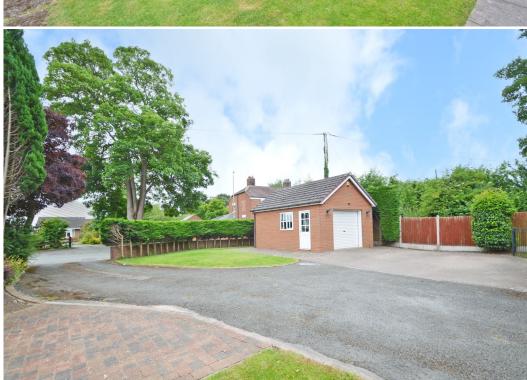

## **KEY FEATURES**

- Good sized entrance hall with cloakroom, useful storage and staircase to landing
- Living room with feature fireplace and windows to both the front and rear
- Separate versatile family room, which would also make a great home office or play room
- Open plan kitchen/breakfast room, complete with a range of fitted units and breakfast bar
- Rear hallway providing access to the dining room, store/utility and garden to side
- Impressive master bedroom with built in wardrobes and en-suite bathroom, which has velux windows and access to eaves storage
- Three further double bedrooms, all of which also have built in wardrobes, and a well-appointed family shower room
- uPVC double glazed windows and oil fired central heating
- This property has been well-designed, allowing plenty of natural light via large windows, to multiple elevations in a number of rooms
- Neatly landscaped rear garden, extending to the side of the property, comprising areas of lawn, paved terrace and mature hedging
- Extensive private driveway providing plenty of parking, with adjoining lawned gardens and access to the detached garage
- A quiet and convenient location within a popular village, just a short walk from the local shop and pub, as well as being within 15 minutes of both Oswestry and Shrewsbury town centres