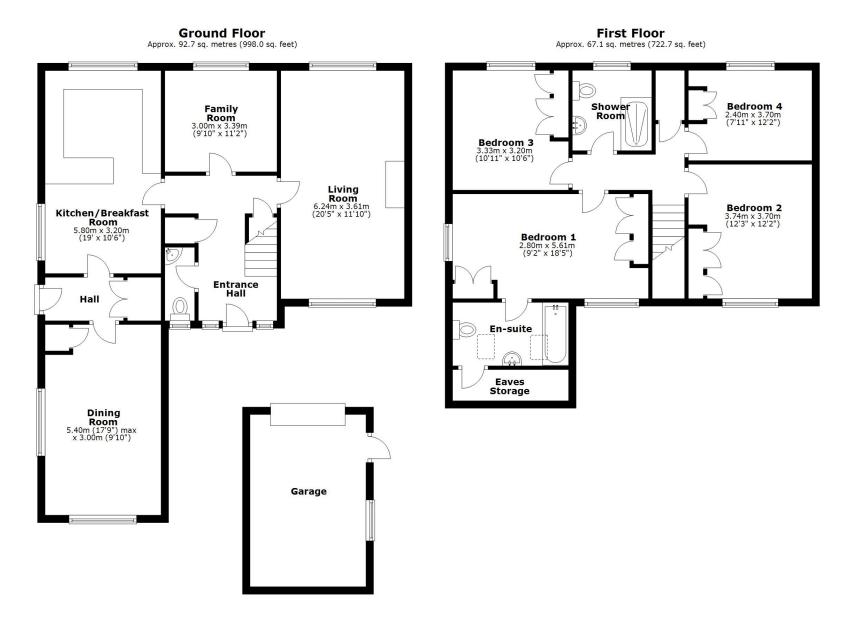

## **KEY FEATURES**

- Good sized entrance hall with cloakroom, useful storage and staircase to landing
- Living room with feature fireplace and windows to both the front and rear
- Separate versatile family room, which would also make a great home office or play room
- Open plan kitchen/breakfast room, complete with a range of fitted units and breakfast bar
- Rear hallway providing access to the dining room, store/utility and garden to side
- Impressive master bedroom with built in wardrobes and en-suite bathroom, which has velux windows and access to eaves storage
- Three further double bedrooms, all of which also have built in wardrobes, and a well-appointed family shower room
- uPVC double glazed windows and oil fired central heating
- This property has been well-designed, allowing plenty of natural light via large windows, to multiple elevations in a number of rooms
- Neatly landscaped rear garden, extending to the side of the property, comprising areas of lawn, paved terrace and mature hedging
- Extensive private driveway providing plenty of parking, with adjoining lawned gardens and access to the detached garage
- A quiet and convenient location within a popular village, just a short walk from the local shop and pub, as well as being within 15 minutes of both Oswestry and Shrewsbury town centres