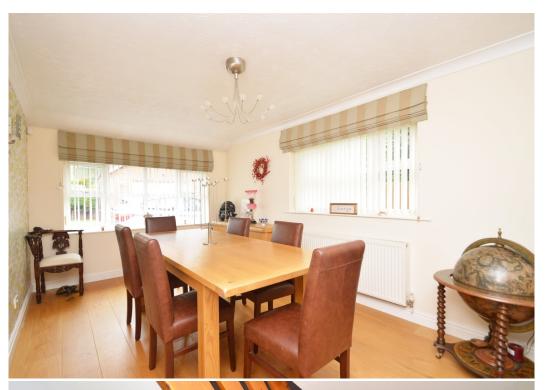

## **KEY FEATURES**

- Good sized entrance hall with cloakroom, useful storage and staircase to landing
- Living room with feature fireplace and windows to both the front and rear
- Separate versatile family room, which would also make a great home office or play room
- Open plan kitchen/breakfast room, complete with a range of fitted units and breakfast bar
- Rear hallway providing access to the dining room, store/utility and garden to side
- Impressive master bedroom with built in wardrobes and en-suite bathroom, which has velux windows and access to eaves storage
- Three further double bedrooms, all of which also have built in wardrobes, and a well-appointed family shower room
- uPVC double glazed windows and oil fired central heating
- This property has been well-designed, allowing plenty of natural light via large windows, to multiple elevations in a number of rooms
- Neatly landscaped rear garden, extending to the side of the property, comprising areas of lawn, paved terrace and mature hedging
- Extensive private driveway providing plenty of parking, with adjoining lawned gardens and access to the detached garage
- A quiet and convenient location within a popular village, just a short walk from the local shop and pub, as well as being within 15 minutes of both Oswestry and Shrewsbury town centres