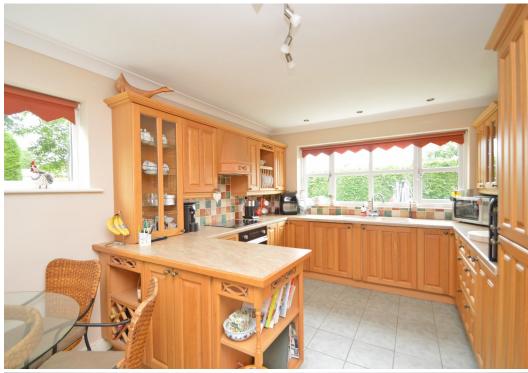

## **KEY FEATURES**

- Good sized entrance hall with cloakroom, useful storage and staircase to landing
- Living room with feature fireplace and windows to both the front and rear
- Separate versatile family room, which would also make a great home office or play room
- Open plan kitchen/breakfast room, complete with a range of fitted units and breakfast bar
- Rear hallway providing access to the dining room, store/utility and garden to side
- Impressive master bedroom with built in wardrobes and en-suite bathroom, which has velux windows and access to eaves storage
- Three further double bedrooms, all of which also have built in wardrobes, and a well-appointed family shower room
- uPVC double glazed windows and oil fired central heating
- This property has been well-designed, allowing plenty of natural light via large windows, to multiple elevations in a number of rooms
- Neatly landscaped rear garden, extending to the side of the property, comprising areas of lawn, paved terrace and mature hedging
- Extensive private driveway providing plenty of parking, with adjoining lawned gardens and access to the detached garage
- A quiet and convenient location within a popular village, just a short walk from the local shop and pub, as well as being within 15 minutes of both Oswestry and Shrewsbury town centres