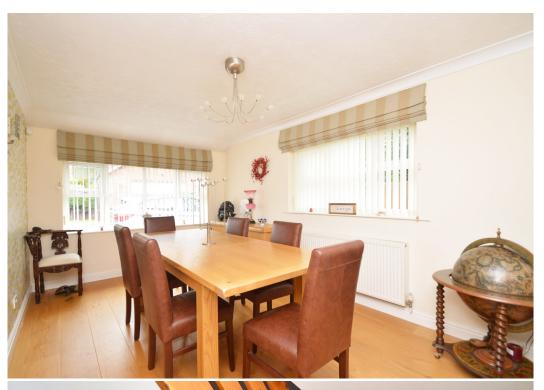

## **KEY FEATURES**

- Good sized entrance hall with cloakroom, useful storage and staircase to landing
- Living room with feature fireplace and windows to both the front and rear
- Separate versatile family room, which would also make a great home office or play room
- Open plan kitchen/breakfast room, complete with a range of fitted units and breakfast bar
- Rear hallway providing access to the dining room, store/utility and garden to side
- Impressive master bedroom with built in wardrobes and en-suite bathroom, which has velux windows and access to eaves storage
- Three further double bedrooms, all of which also have built in wardrobes, and a well-appointed family shower room
- uPVC double glazed windows and oil fired central heating
- This property has been well-designed, allowing plenty of natural light via large windows, to multiple elevations in a number of rooms
- Neatly landscaped rear garden, extending to the side of the property, comprising areas of lawn, paved terrace and mature hedging
- Extensive private driveway providing plenty of parking, with adjoining lawned gardens and access to the detached garage
- A quiet and convenient location within a popular village, just a short walk from the local shop and pub, as well as being within 15 minutes of both Oswestry and Shrewsbury town centres