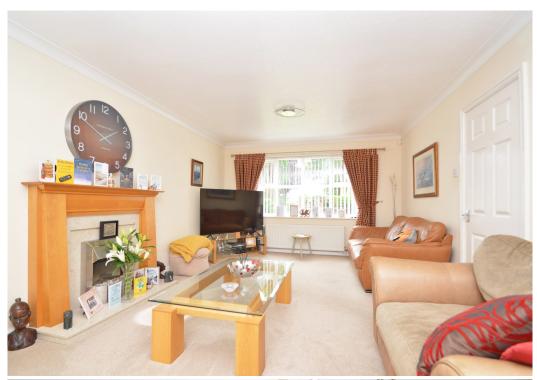

## **KEY FEATURES**

- Good sized entrance hall with cloakroom, useful storage and staircase to landing
- Living room with feature fireplace and windows to both the front and rear
- Separate versatile family room, which would also make a great home office or play room
- Open plan kitchen/breakfast room, complete with a range of fitted units and breakfast bar
- Rear hallway providing access to the dining room, store/utility and garden to side
- Impressive master bedroom with built in wardrobes and en-suite bathroom, which has velux windows and access to eaves storage
- Three further double bedrooms, all of which also have built in wardrobes, and a well-appointed family shower room
- uPVC double glazed windows and oil fired central heating
- This property has been well-designed, allowing plenty of natural light via large windows, to multiple elevations in a number of rooms
- Neatly landscaped rear garden, extending to the side of the property, comprising areas of lawn, paved terrace and mature hedging
- Extensive private driveway providing plenty of parking, with adjoining lawned gardens and access to the detached garage
- A quiet and convenient location within a popular village, just a short walk from the local shop and pub, as well as being within 15 minutes of both Oswestry and Shrewsbury town centres