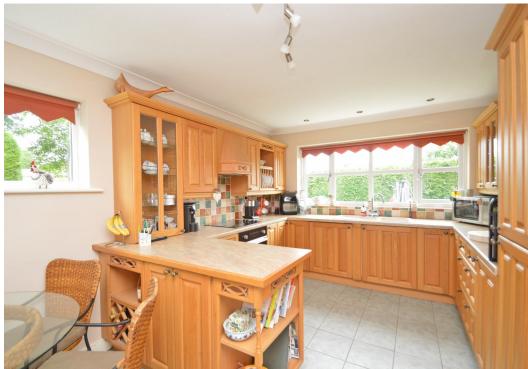

## **KEY FEATURES**

- Good sized entrance hall with cloakroom, useful storage and staircase to landing
- Living room with feature fireplace and windows to both the front and rear
- Separate versatile family room, which would also make a great home office or play room
- Open plan kitchen/breakfast room, complete with a range of fitted units and breakfast bar
- Rear hallway providing access to the dining room, store/utility and garden to side
- Impressive master bedroom with built in wardrobes and en-suite bathroom, which has velux windows and access to eaves storage
- Three further double bedrooms, all of which also have built in wardrobes, and a well-appointed family shower room
- uPVC double glazed windows and oil fired central heating
- This property has been well-designed, allowing plenty of natural light via large windows, to multiple elevations in a number of rooms
- Neatly landscaped rear garden, extending to the side of the property, comprising areas of lawn, paved terrace and mature hedging
- Extensive private driveway providing plenty of parking, with adjoining lawned gardens and access to the detached garage
- A quiet and convenient location within a popular village, just a short walk from the local shop and pub, as well as being within 15 minutes of both Oswestry and Shrewsbury town centres