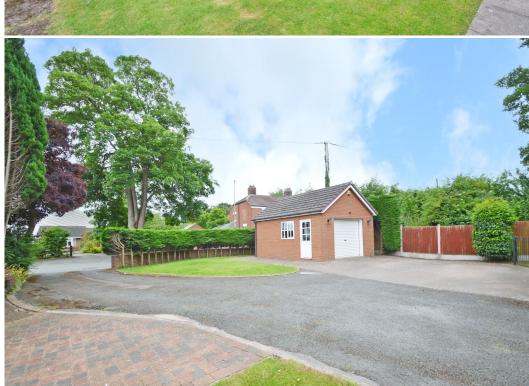

## **KEY FEATURES**

- Good sized entrance hall with cloakroom, useful storage and staircase to landing
- Living room with feature fireplace and windows to both the front and rear
- Separate versatile family room, which would also make a great home office or play room
- Open plan kitchen/breakfast room, complete with a range of fitted units and breakfast bar
- Rear hallway providing access to the dining room, store/utility and garden to side
- Impressive master bedroom with built in wardrobes and en-suite bathroom, which has velux windows and access to eaves storage
- Three further double bedrooms, all of which also have built in wardrobes, and a well-appointed family shower room
- uPVC double glazed windows and oil fired central heating
- This property has been well-designed, allowing plenty of natural light via large windows, to multiple elevations in a number of rooms
- Neatly landscaped rear garden, extending to the side of the property, comprising areas of lawn, paved terrace and mature hedging
- Extensive private driveway providing plenty of parking, with adjoining lawned gardens and access to the detached garage
- A quiet and convenient location within a popular village, just a short walk from the local shop and pub, as well as being within 15 minutes of both Oswestry and Shrewsbury town centres