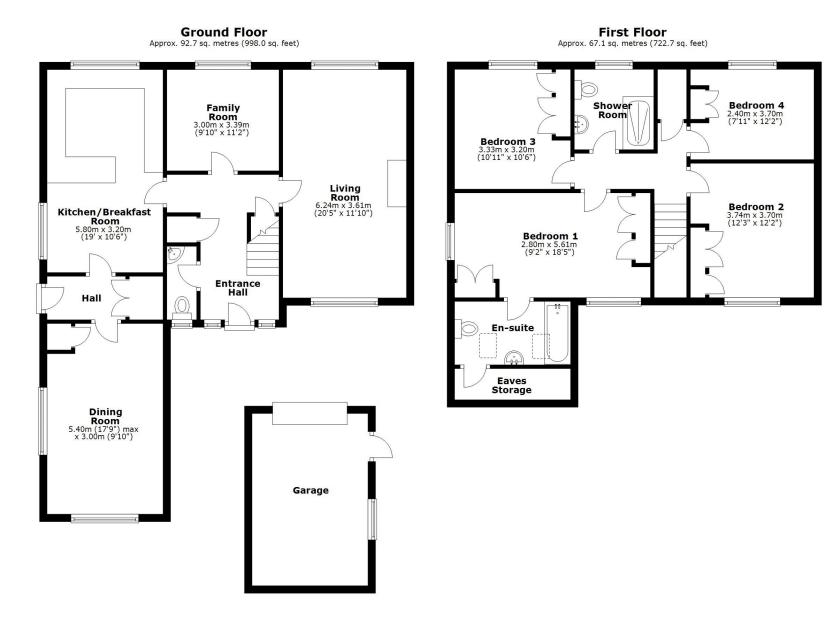

## **KEY FEATURES**

- Good sized entrance hall with cloakroom, useful storage and staircase to landing
- Living room with feature fireplace and windows to both the front and rear
- Separate versatile family room, which would also make a great home office or play room
- Open plan kitchen/breakfast room, complete with a range of fitted units and breakfast bar
- Rear hallway providing access to the dining room, store/utility and garden to side
- Impressive master bedroom with built in wardrobes and en-suite bathroom, which has velux windows and access to eaves storage
- Three further double bedrooms, all of which also have built in wardrobes, and a well-appointed family shower room
- uPVC double glazed windows and oil fired central heating
- This property has been well-designed, allowing plenty of natural light via large windows, to multiple elevations in a number of rooms
- Neatly landscaped rear garden, extending to the side of the property, comprising areas of lawn, paved terrace and mature hedging
- Extensive private driveway providing plenty of parking, with adjoining lawned gardens and access to the detached garage
- A quiet and convenient location within a popular village, just a short walk from the local shop and pub, as well as being within 15 minutes of both Oswestry and Shrewsbury town centres