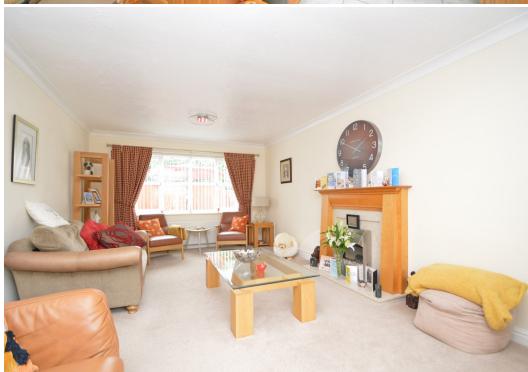

## **KEY FEATURES**

- Good sized entrance hall with cloakroom, useful storage and staircase to landing
- Living room with feature fireplace and windows to both the front and rear
- Separate versatile family room, which would also make a great home office or play room
- Open plan kitchen/breakfast room, complete with a range of fitted units and breakfast bar
- Rear hallway providing access to the dining room, store/utility and garden to side
- Impressive master bedroom with built in wardrobes and en-suite bathroom, which has velux windows and access to eaves storage
- Three further double bedrooms, all of which also have built in wardrobes, and a well-appointed family shower room
- uPVC double glazed windows and oil fired central heating
- This property has been well-designed, allowing plenty of natural light via large windows, to multiple elevations in a number of rooms
- Neatly landscaped rear garden, extending to the side of the property, comprising areas of lawn, paved terrace and mature hedging
- Extensive private driveway providing plenty of parking, with adjoining lawned gardens and access to the detached garage
- A quiet and convenient location within a popular village, just a short walk from the local shop and pub, as well as being within 15 minutes of both Oswestry and Shrewsbury town centres