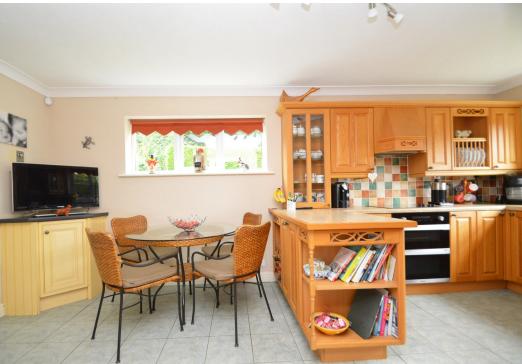

## **KEY FEATURES**

- Good sized entrance hall with cloakroom, useful storage and staircase to landing
- Living room with feature fireplace and windows to both the front and rear
- Separate versatile family room, which would also make a great home office or play room
- Open plan kitchen/breakfast room, complete with a range of fitted units and breakfast bar
- Rear hallway providing access to the dining room, store/utility and garden to side
- Impressive master bedroom with built in wardrobes and en-suite bathroom, which has velux windows and access to eaves storage
- Three further double bedrooms, all of which also have built in wardrobes, and a well-appointed family shower room
- uPVC double glazed windows and oil fired central heating
- This property has been well-designed, allowing plenty of natural light via large windows, to multiple elevations in a number of rooms
- Neatly landscaped rear garden, extending to the side of the property, comprising areas of lawn, paved terrace and mature hedging
- Extensive private driveway providing plenty of parking, with adjoining lawned gardens and access to the detached garage
- A quiet and convenient location within a popular village, just a short walk from the local shop and pub, as well as being within 15 minutes of both Oswestry and Shrewsbury town centres