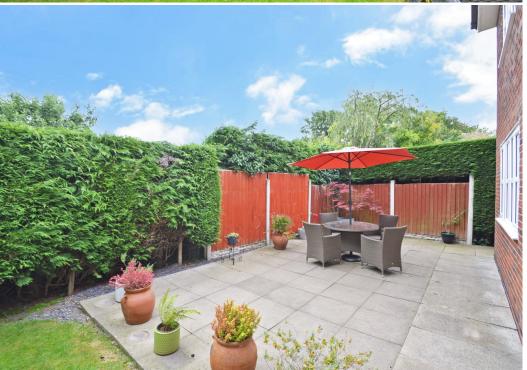

## **KEY FEATURES**

- Good sized entrance hall with cloakroom, useful storage and staircase to landing
- Living room with feature fireplace and windows to both the front and rear
- Separate versatile family room, which would also make a great home office or play room
- Open plan kitchen/breakfast room, complete with a range of fitted units and breakfast bar
- Rear hallway providing access to the dining room, store/utility and garden to side
- Impressive master bedroom with built in wardrobes and en-suite bathroom, which has velux windows and access to eaves storage
- Three further double bedrooms, all of which also have built in wardrobes, and a well-appointed family shower room
- uPVC double glazed windows and oil fired central heating
- This property has been well-designed, allowing plenty of natural light via large windows, to multiple elevations in a number of rooms
- Neatly landscaped rear garden, extending to the side of the property, comprising areas of lawn, paved terrace and mature hedging
- Extensive private driveway providing plenty of parking, with adjoining lawned gardens and access to the detached garage
- A quiet and convenient location within a popular village, just a short walk from the local shop and pub, as well as being within 15 minutes of both Oswestry and Shrewsbury town centres