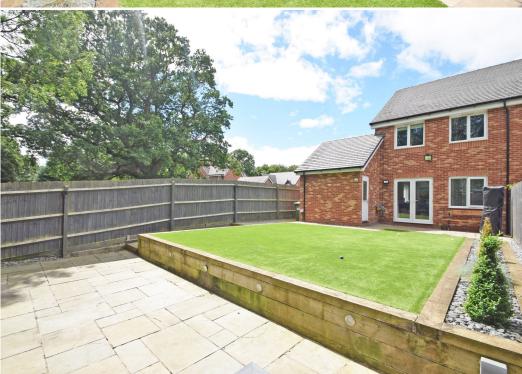

#### **KEY FEATURES**

- Good sized entrance hall and cloakroom
- Impressive open plan living/dining room with windows to 2 elevations and glazed double doors to rear
- Stylish fitted kitchen, complete with integrated appliances and tiled flooring
- Master bedroom with built in wardrobes and en-suite shower room
- Two further bedrooms and separate family bathroom
- uPVC double glazed windows and gas fired central heating, as well as wood effect upgraded flooring
- Landscaped private rear garden, laid to lawn with large paved sun terrace
- Driveway to front providing parking for at least 2 cars and access to single garage
- A superb location, tucked away in a quiet cul-de-sac, directly adjoining green open parkland with direct access to beautiful river walks