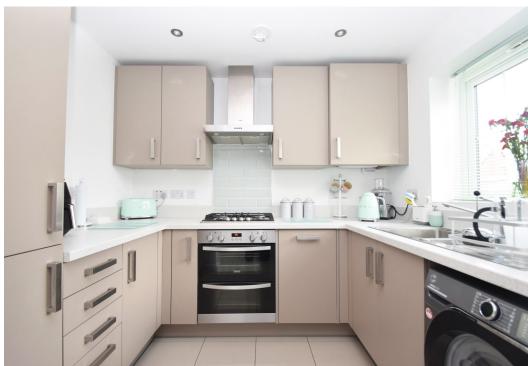

#### **KEY FEATURES**

- Good sized entrance hall and cloakroom
- Impressive open plan living/dining room with windows to 2 elevations and glazed double doors to rear
- Stylish fitted kitchen, complete with integrated appliances and tiled flooring
- Master bedroom with built in wardrobes and en-suite shower room
- Two further bedrooms and separate family bathroom
- uPVC double glazed windows and gas fired central heating, as well as wood effect upgraded flooring
- Landscaped private rear garden, laid to lawn with large paved sun terrace
- Driveway to front providing parking for at least 2 cars and access to single garage
- A superb location, tucked away in a quiet cul-de-sac, directly adjoining green open parkland with direct access to beautiful river walks