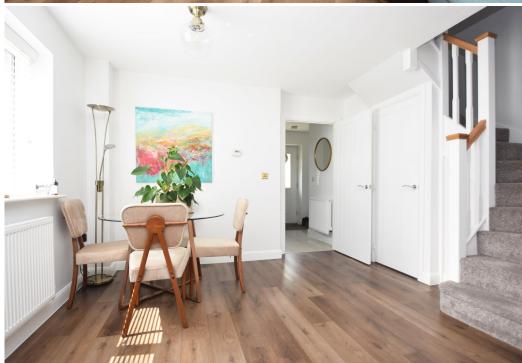

#### **KEY FEATURES**

- Good sized entrance hall and cloakroom
- Impressive open plan living/dining room with windows to 2 elevations and glazed double doors to rear
- Stylish fitted kitchen, complete with integrated appliances and tiled flooring
- Master bedroom with built in wardrobes and en-suite shower room
- Two further bedrooms and separate family bathroom
- uPVC double glazed windows and gas fired central heating, as well as wood effect upgraded flooring
- Landscaped private rear garden, laid to lawn with large paved sun terrace
- Driveway to front providing parking for at least 2 cars and access to single garage
- A superb location, tucked away in a quiet cul-de-sac, directly adjoining green open parkland with direct access to beautiful river walks