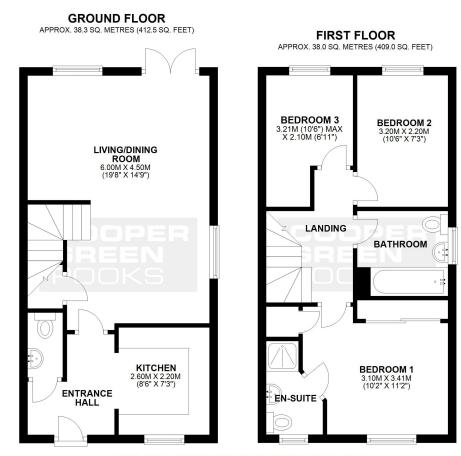

### Coopergreenpooks.co.uk

TOTAL AREA: APPROX. 76.3 SQ. METRES (821.4 SQ. FEET)

We accept no responsibility for any mistake or inaccuracy contained within the floorplan. The floorplan is provided as a guide only and should be taken as an illustration only. The measurements, contents and positioning are approximations only and provided as a guidance tool and not an exact replication of the property. Plan produced using Plantip.