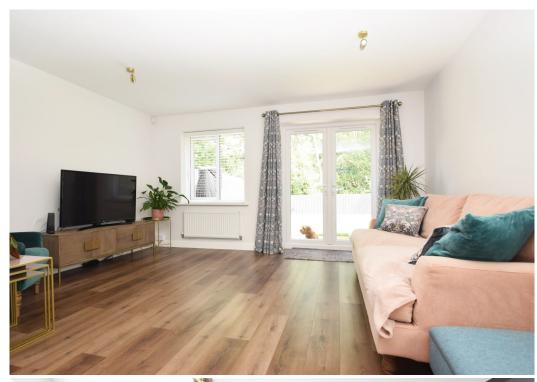

#### **KEY FEATURES**

- Good sized entrance hall and cloakroom
- Impressive open plan living/dining room with windows to 2 elevations and glazed double doors to rear
- Stylish fitted kitchen, complete with integrated appliances and tiled flooring
- Master bedroom with built in wardrobes and en-suite shower room
- Two further bedrooms and separate family bathroom
- uPVC double glazed windows and gas fired central heating, as well as wood effect upgraded flooring
- Landscaped private rear garden, laid to lawn with large paved sun terrace
- Driveway to front providing parking for at least 2 cars and access to single garage
- A superb location, tucked away in a quiet cul-de-sac, directly adjoining green open parkland with direct access to beautiful river walks