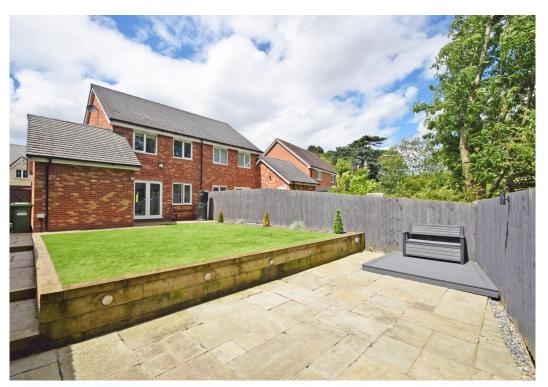

#### **KEY FEATURES**

- Good sized entrance hall and cloakroom
- Impressive open plan living/dining room with windows to 2 elevations and glazed double doors to rear
- Stylish fitted kitchen, complete with integrated appliances and tiled flooring
- Master bedroom with built in wardrobes and en-suite shower room
- Two further bedrooms and separate family bathroom
- uPVC double glazed windows and gas fired central heating, as well as wood effect upgraded flooring
- Landscaped private rear garden, laid to lawn with large paved sun terrace
- Driveway to front providing parking for at least 2 cars and access to single garage
- A superb location, tucked away in a quiet cul-de-sac, directly adjoining green open parkland with direct access to beautiful river walks