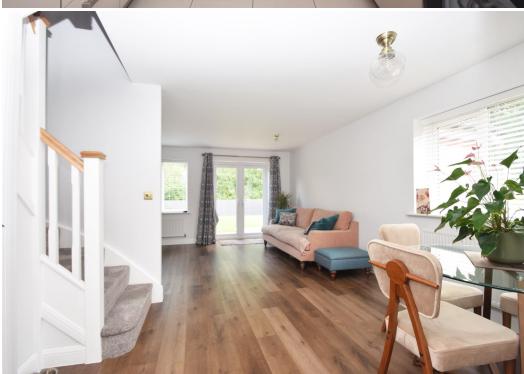

#### **KEY FEATURES**

- Good sized entrance hall and cloakroom
- Impressive open plan living/dining room with windows to 2 elevations and glazed double doors to rear
- Stylish fitted kitchen, complete with integrated appliances and tiled flooring
- Master bedroom with built in wardrobes and en-suite shower room
- Two further bedrooms and separate family bathroom
- uPVC double glazed windows and gas fired central heating, as well as wood effect upgraded flooring
- Landscaped private rear garden, laid to lawn with large paved sun terrace
- Driveway to front providing parking for at least 2 cars and access to single garage
- A superb location, tucked away in a quiet cul-de-sac, directly adjoining green open parkland with direct access to beautiful river walks