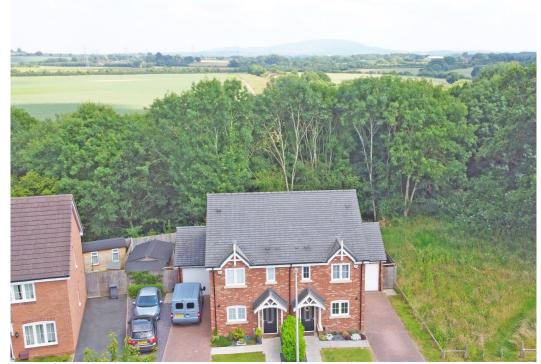

3 bedroom semi-detached house—£350,000 Freehold

£350,000 Freehold—3 bedroom semi-detached house sales@cgpooks.co.uk

Occupying a fantastic position with a lovely outlook, this thoughtfully designed semi-detached house offers practical and well-presented accommodation, finished to a high standard throughout. The property is located on a popular modern development, a short distance from some excellent amenities, primary and secondary schools, whilst being on the door step of beautiful riverside walks, and just two miles from the town centre.

#### **KEY FEATURES**

- Good sized entrance hall and cloakroom
- Impressive open plan living/dining room with windows to 2 elevations and glazed double doors to rear
- Stylish fitted kitchen, complete with integrated appliances and tiled flooring
- Master bedroom with built in wardrobes and en-suite shower room
- Two further bedrooms and separate family bathroom
- uPVC double glazed windows and gas fired central heating, as well as wood effect upgraded flooring
- Landscaped private rear garden, laid to lawn with large paved sun terrace
- Driveway to front providing parking for at least 2 cars and access to single garage
- A superb location, tucked away in a quiet cul-de-sac, directly adjoining green open parkland with direct access to beautiful river walks