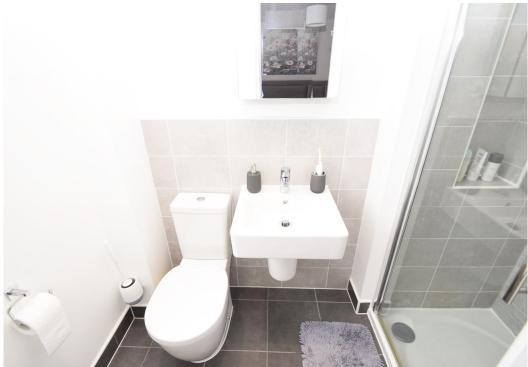

#### **KEY FEATURES**

- Good sized entrance hall and cloakroom
- Impressive open plan living/dining room with windows to 2 elevations and glazed double doors to rear
- Stylish fitted kitchen, complete with integrated appliances and tiled flooring
- Master bedroom with built in wardrobes and en-suite shower room
- Two further bedrooms and separate family bathroom
- uPVC double glazed windows and gas fired central heating, as well as wood effect upgraded flooring
- Landscaped private rear garden, laid to lawn with large paved sun terrace
- Driveway to front providing parking for at least 2 cars and access to single garage
- A superb location, tucked away in a quiet cul-de-sac, directly adjoining green open parkland with direct access to beautiful river walks