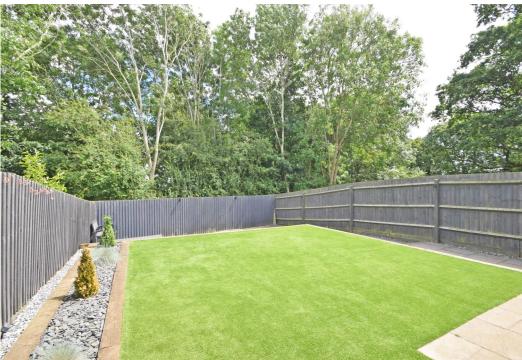

#### **KEY FEATURES**

- Good sized entrance hall and cloakroom
- Impressive open plan living/dining room with windows to 2 elevations and glazed double doors to rear
- Stylish fitted kitchen, complete with integrated appliances and tiled flooring
- Master bedroom with built in wardrobes and en-suite shower room
- Two further bedrooms and separate family bathroom
- uPVC double glazed windows and gas fired central heating, as well as wood effect upgraded flooring
- Landscaped private rear garden, laid to lawn with large paved sun terrace
- Driveway to front providing parking for at least 2 cars and access to single garage
- A superb location, tucked away in a quiet cul-de-sac, directly adjoining green open parkland with direct access to beautiful river walks