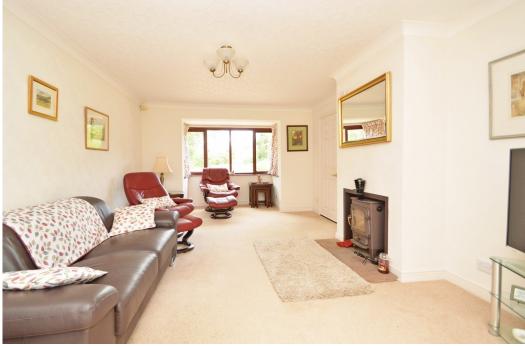

#### **KEY FEATURES**

- Good sized entrance hall with staircase to light and spacious landing
- Living room with feature bay window to front, Clear View stove and glazed double doors to the conservatory
- Separate dining room, also having glazed double doors to the conservatory
- Lovely open plan kitchen/breakfast room with a range of fitted units and windows to two elevations
- Large utility with built in storage, providing access to the ground floor shower room, garden and boot room
- There is also a home office, which, along with the boot room, forms part of a previously converted double garage
- On the first floor there are four double bedrooms, a family bathroom and en-suite bathroom to bedroom two
- uPVC double glazed windows, oil fired central heating and a bottled gas supply to the range-style cooker
- The Willows is surrounded by beautifully landscaped gardens which comprise areas of lawn, planted borders, mature trees and paved terraces. To the rear of the garden is a wild meadow adjoining open fields.
- An extensive private driveway with further landscaped gardens to both sides, leading to a turning circle and plenty of parking, as well as access to the detached double garage
- The property occupies a stunning setting with impressive views over surrounding fields and open countryside, whilst being located a short distance from excellent road links, and just 5 and 10 miles from Wem and Shrewsbury respectively. There are also plenty of lovely rural walks on the doorstep, around the picturesque Lee Hill and along the River Roden.