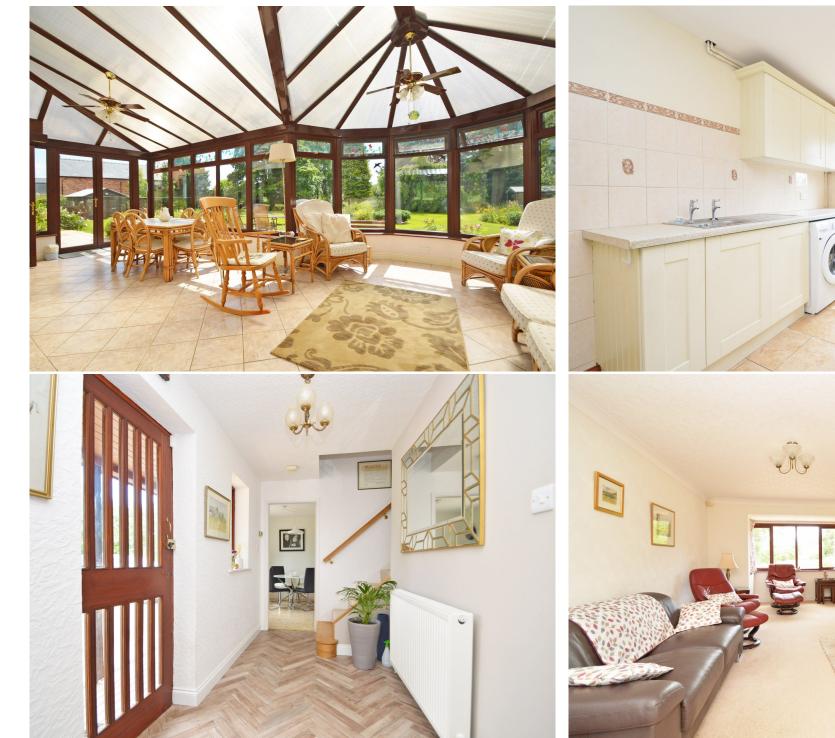

#### **KEY FEATURES**

- Good sized entrance hall with staircase to light and spacious landing
- Living room with feature bay window to front, Clear View stove and glazed double doors to the conservatory
- Separate dining room, also having glazed double doors to the conservatory
- Lovely open plan kitchen/breakfast room with a range of fitted units and windows to two elevations
- Large utility with built in storage, providing access to the ground floor shower room, garden and boot room
- There is also a home office, which, along with the boot room, forms part of a previously converted double garage
- On the first floor there are four double bedrooms, a family bathroom and en-suite bathroom to bedroom two
- uPVC double glazed windows, oil fired central heating and a bottled gas supply to the range-style cooker
- The Willows is surrounded by beautifully landscaped gardens which comprise areas of lawn, planted borders, mature trees and paved terraces. To the rear of the garden is a wild meadow adjoining open fields.
- An extensive private driveway with further landscaped gardens to both sides, leading to a turning circle and plenty of parking, as well as access to the detached double garage
- The property occupies a stunning setting with impressive views over surrounding fields and open countryside, whilst being located a short distance from excellent road links, and just 5 and 10 miles from Wem and Shrewsbury respectively. There are also plenty of lovely rural walks on the doorstep, around the picturesque Lee Hill and along the River Roden.