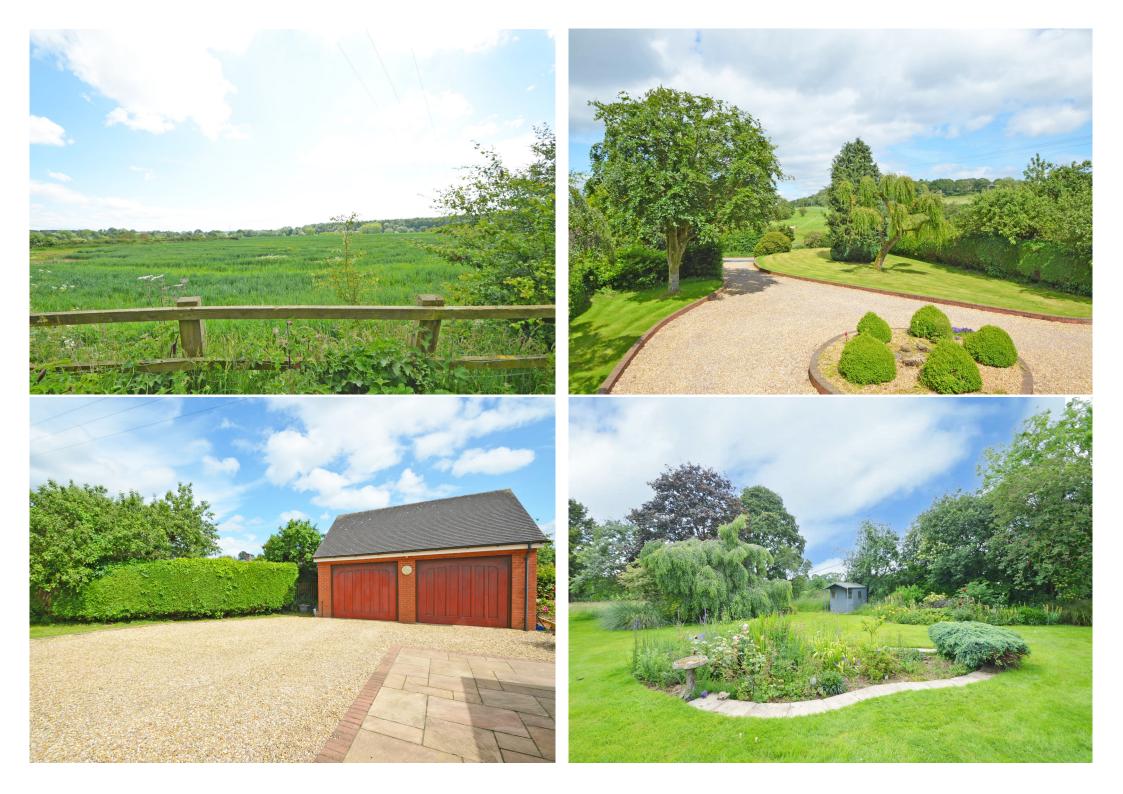

#### **KEY FEATURES**

- Good sized entrance hall with staircase to light and spacious landing
- Living room with feature bay window to front, Clear View stove and glazed double doors to the conservatory
- Separate dining room, also having glazed double doors to the conservatory
- Lovely open plan kitchen/breakfast room with a range of fitted units and windows to two elevations
- Large utility with built in storage, providing access to the ground floor shower room, garden and boot room
- There is also a home office, which, along with the boot room, forms part of a previously converted double garage
- On the first floor there are four double bedrooms, a family bathroom and en-suite bathroom to bedroom two
- uPVC double glazed windows, oil fired central heating and a bottled gas supply to the range-style cooker
- The Willows is surrounded by beautifully landscaped gardens which comprise areas of lawn, planted borders, mature trees and paved terraces. To the rear of the garden is a wild meadow adjoining open fields.
- An extensive private driveway with further landscaped gardens to both sides, leading to a turning circle and plenty of parking, as well as access to the detached double garage
- The property occupies a stunning setting with impressive views over surrounding fields and open countryside, whilst being located a short distance from excellent road links, and just 5 and 10 miles from Wem and Shrewsbury respectively. There are also plenty of lovely rural walks on the doorstep, around the picturesque Lee Hill and along the River Roden.