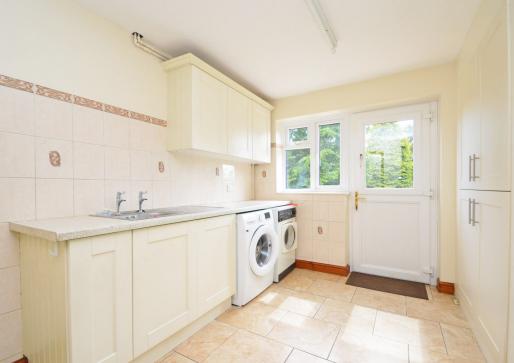

#### **KEY FEATURES**

- Good sized entrance hall with staircase to light and spacious landing
- Living room with feature bay window to front, Clear View stove and glazed double doors to the conservatory
- Separate dining room, also having glazed double doors to the conservatory
- Lovely open plan kitchen/breakfast room with a range of fitted units and windows to two elevations
- Large utility with built in storage, providing access to the ground floor shower room, garden and boot room
- There is also a home office, which, along with the boot room, forms part of a previously converted double garage
- On the first floor there are four double bedrooms, a family bathroom and en-suite bathroom to bedroom two
- uPVC double glazed windows, oil fired central heating and a bottled gas supply to the range-style cooker
- The Willows is surrounded by beautifully landscaped gardens which comprise areas of lawn, planted borders, mature trees and paved terraces. To the rear of the garden is a wild meadow adjoining open fields.
- An extensive private driveway with further landscaped gardens to both sides, leading to a turning circle and plenty of parking, as well as access to the detached double garage
- The property occupies a stunning setting with impressive views over surrounding fields and open countryside, whilst being located a short distance from excellent road links, and just 5 and 10 miles from Wem and Shrewsbury respectively. There are also plenty of lovely rural walks on the doorstep, around the picturesque Lee Hill and along the River Roden.