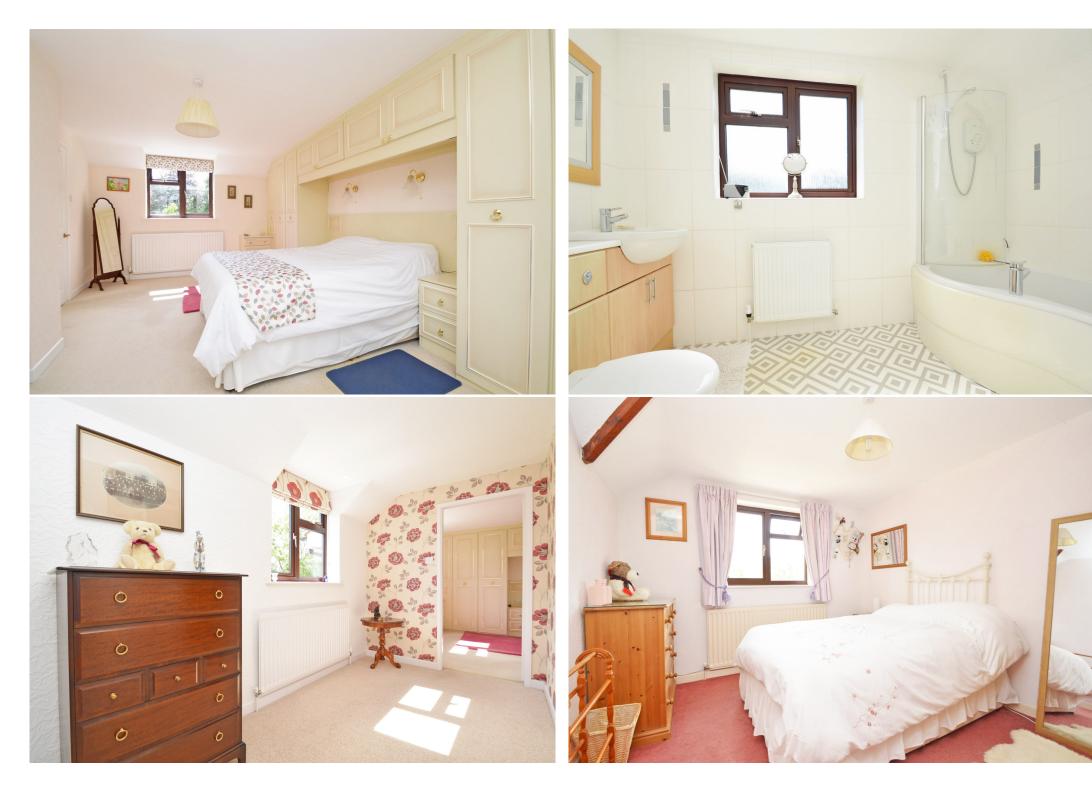

#### **KEY FEATURES**

- Good sized entrance hall with staircase to light and spacious landing
- Living room with feature bay window to front, Clear View stove and glazed double doors to the conservatory
- Separate dining room, also having glazed double doors to the conservatory
- Lovely open plan kitchen/breakfast room with a range of fitted units and windows to two elevations
- Large utility with built in storage, providing access to the ground floor shower room, garden and boot room
- There is also a home office, which, along with the boot room, forms part of a previously converted double garage
- On the first floor there are four double bedrooms, a family bathroom and en-suite bathroom to bedroom two
- uPVC double glazed windows, oil fired central heating and a bottled gas supply to the range-style cooker
- The Willows is surrounded by beautifully landscaped gardens which comprise areas of lawn, planted borders, mature trees and paved terraces. To the rear of the garden is a wild meadow adjoining open fields.
- An extensive private driveway with further landscaped gardens to both sides, leading to a turning circle and plenty of parking, as well as access to the detached double garage
- The property occupies a stunning setting with impressive views over surrounding fields and open countryside, whilst being located a short distance from excellent road links, and just 5 and 10 miles from Wem and Shrewsbury respectively. There are also plenty of lovely rural walks on the doorstep, around the picturesque Lee Hill and along the River Roden.