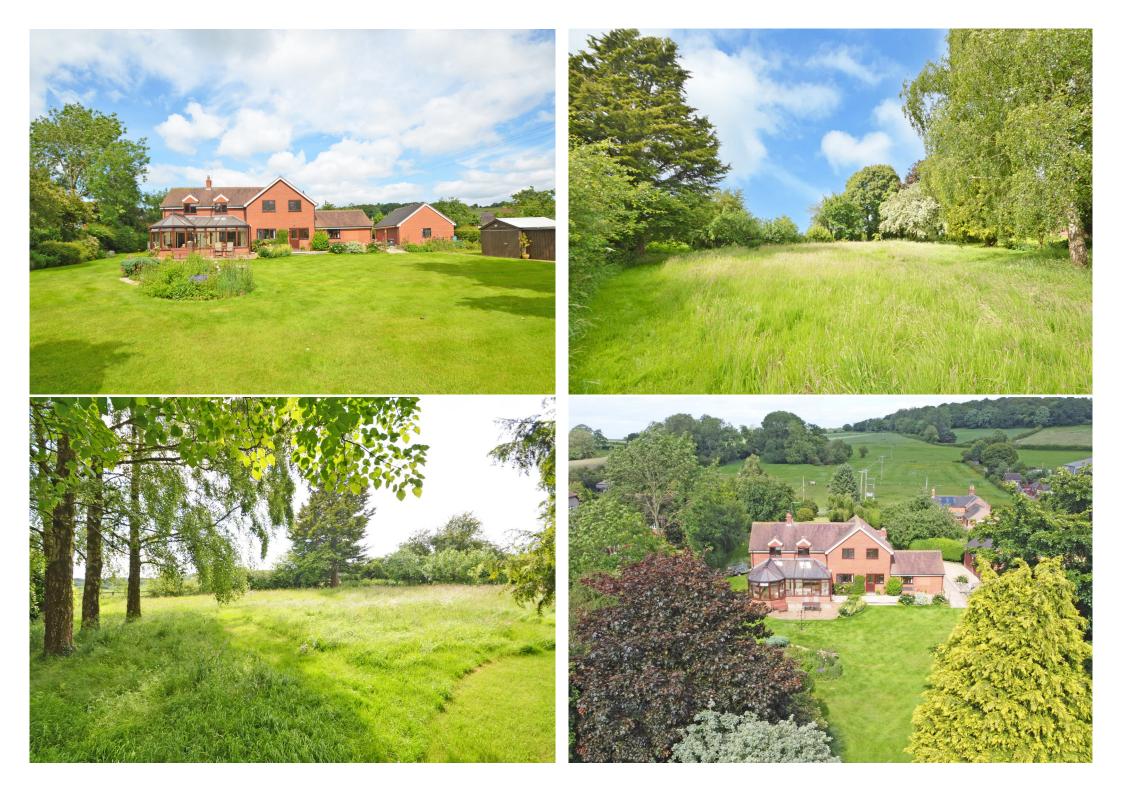

4 bedroom detached house—£685,000 Freehold

£685,000 Freehold—4 bedroom detached house sales@cgpooks.co.uk

This individually designed detached family house offers substantial and versatile accommodation, while occupying a fantastic position, set within approximately one acre of gardens, adjoining open countryside.

#### **KEY FEATURES**

- Good sized entrance hall with staircase to light and spacious landing
- Living room with feature bay window to front, Clear View stove and glazed double doors to the conservatory
- Separate dining room, also having glazed double doors to the conservatory
- Lovely open plan kitchen/breakfast room with a range of fitted units and windows to two elevations
- Large utility with built in storage, providing access to the ground floor shower room, garden and boot room
- There is also a home office, which, along with the boot room, forms part of a previously converted double garage
- On the first floor there are four double bedrooms, a family bathroom and en-suite bathroom to bedroom two
- uPVC double glazed windows, oil fired central heating and a bottled gas supply to the range-style cooker
- The Willows is surrounded by beautifully landscaped gardens which comprise areas of lawn, planted borders, mature trees and paved terraces. To the rear of the garden is a wild meadow adjoining open fields.
- An extensive private driveway with further landscaped gardens to both sides, leading to a turning circle and plenty of parking, as well as access to the detached double garage
- The property occupies a stunning setting with impressive views over surrounding fields and open countryside, whilst being located a short distance from excellent road links, and just 5 and 10 miles from Wem and Shrewsbury respectively. There are also plenty of lovely rural walks on the doorstep, around the picturesque Lee Hill and along the River Roden.