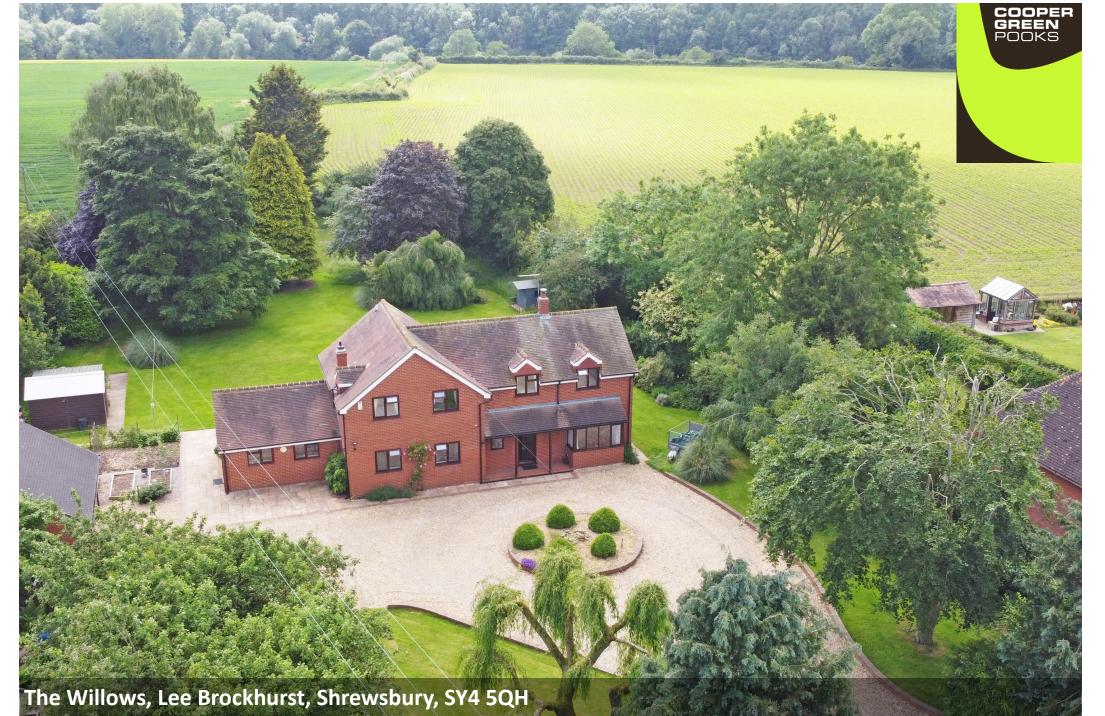

4 bedroom detached house—£685,000 Freehold

£685,000 Freehold—4 bedroom detached house sales@cgpooks.co.uk

This individually designed detached family house offers substantial and versatile accommodation, while occupying a fantastic position, set within approximately one acre of gardens, adjoining open countryside.

#### **KEY FEATURES**

- Good sized entrance hall with staircase to light and spacious landing
- Living room with feature bay window to front, Clear View stove and glazed double doors to the conservatory
- Separate dining room, also having glazed double doors to the conservatory
- Lovely open plan kitchen/breakfast room with a range of fitted units and windows to two elevations
- Large utility with built in storage, providing access to the ground floor shower room, garden and boot room
- There is also a home office, which, along with the boot room, forms part of a previously converted double garage
- On the first floor there are four double bedrooms, a family bathroom and en-suite bathroom to bedroom two
- uPVC double glazed windows, oil fired central heating and a bottled gas supply to the range-style cooker
- The Willows is surrounded by beautifully landscaped gardens which comprise areas of lawn, planted borders, mature trees and paved terraces. To the rear of the garden is a wild meadow adjoining open fields.
- An extensive private driveway with further landscaped gardens to both sides, leading to a turning circle and plenty of parking, as well as access to the detached double garage
- The property occupies a stunning setting with impressive views over surrounding fields and open countryside, whilst being located a short distance from excellent road links, and just 5 and 10 miles from Wem and Shrewsbury respectively. There are also plenty of lovely rural walks on the doorstep, around the picturesque Lee Hill and along the River Roden.