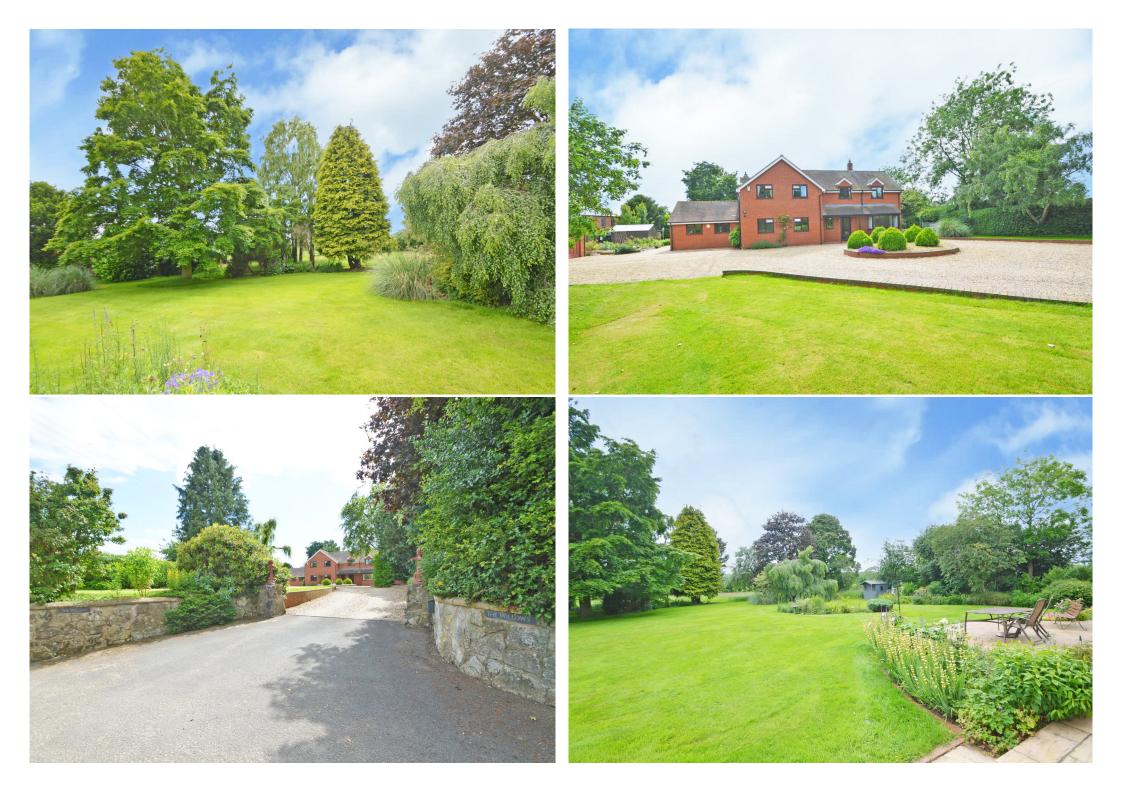

#### **KEY FEATURES**

- Good sized entrance hall with staircase to light and spacious landing
- Living room with feature bay window to front, Clear View stove and glazed double doors to the conservatory
- Separate dining room, also having glazed double doors to the conservatory
- Lovely open plan kitchen/breakfast room with a range of fitted units and windows to two elevations
- Large utility with built in storage, providing access to the ground floor shower room, garden and boot room
- There is also a home office, which, along with the boot room, forms part of a previously converted double garage
- On the first floor there are four double bedrooms, a family bathroom and en-suite bathroom to bedroom two
- uPVC double glazed windows, oil fired central heating and a bottled gas supply to the range-style cooker
- The Willows is surrounded by beautifully landscaped gardens which comprise areas of lawn, planted borders, mature trees and paved terraces. To the rear of the garden is a wild meadow adjoining open fields.
- An extensive private driveway with further landscaped gardens to both sides, leading to a turning circle and plenty of parking, as well as access to the detached double garage
- The property occupies a stunning setting with impressive views over surrounding fields and open countryside, whilst being located a short distance from excellent road links, and just 5 and 10 miles from Wem and Shrewsbury respectively. There are also plenty of lovely rural walks on the doorstep, around the picturesque Lee Hill and along the River Roden.