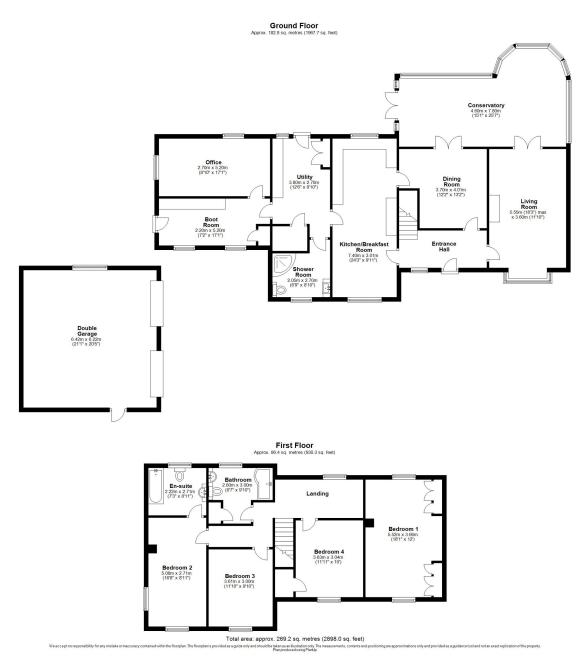

#### **KEY FEATURES**

- Good sized entrance hall with staircase to light and spacious landing
- Living room with feature bay window to front, Clear View stove and glazed double doors to the conservatory
- Separate dining room, also having glazed double doors to the conservatory
- Lovely open plan kitchen/breakfast room with a range of fitted units and windows to two elevations
- Large utility with built in storage, providing access to the ground floor shower room, garden and boot room
- There is also a home office, which, along with the boot room, forms part of a previously converted double garage
- On the first floor there are four double bedrooms, a family bathroom and en-suite bathroom to bedroom two
- uPVC double glazed windows, oil fired central heating and a bottled gas supply to the range-style cooker
- The Willows is surrounded by beautifully landscaped gardens which comprise areas of lawn, planted borders, mature trees and paved terraces. To the rear of the garden is a wild meadow adjoining open fields.
- An extensive private driveway with further landscaped gardens to both sides, leading to a turning circle and plenty of parking, as well as access to the detached double garage
- The property occupies a stunning setting with impressive views over surrounding fields and open countryside, whilst being located a short distance from excellent road links, and just 5 and 10 miles from Wem and Shrewsbury respectively. There are also plenty of lovely rural walks on the doorstep, around the picturesque Lee Hill and along the River Roden.