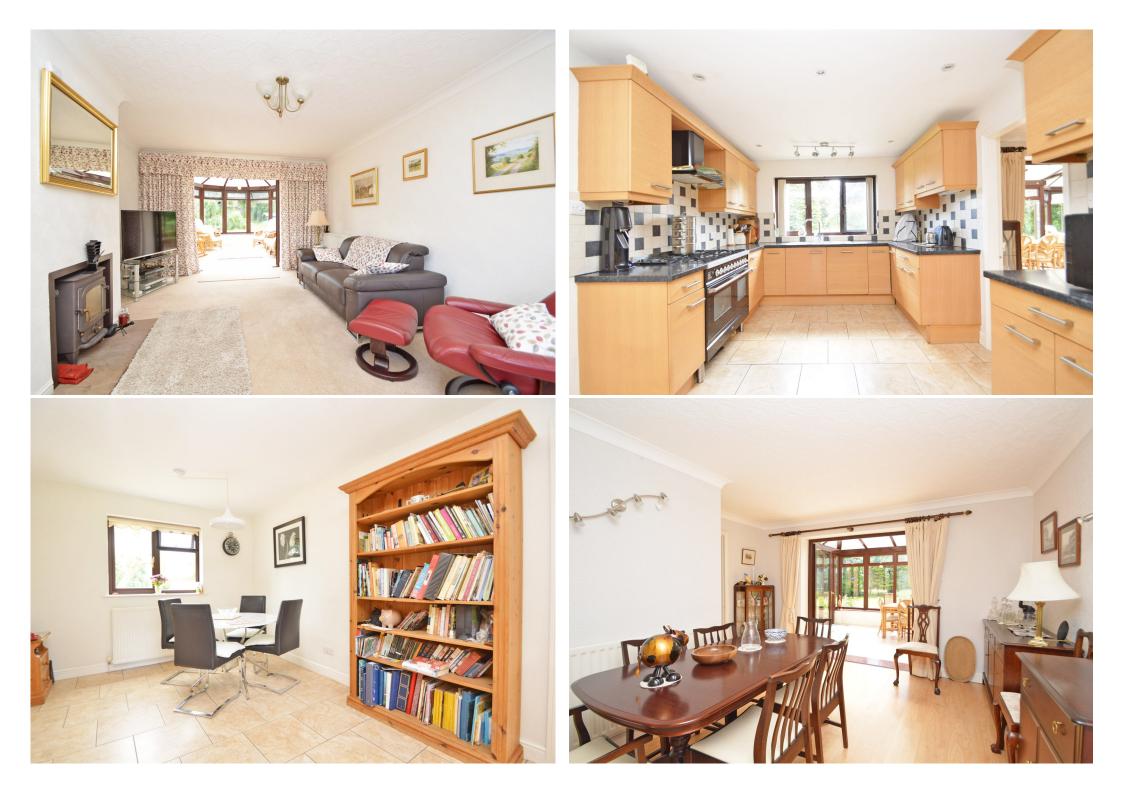

#### **KEY FEATURES**

- Good sized entrance hall with staircase to light and spacious landing
- Living room with feature bay window to front, Clear View stove and glazed double doors to the conservatory
- Separate dining room, also having glazed double doors to the conservatory
- Lovely open plan kitchen/breakfast room with a range of fitted units and windows to two elevations
- Large utility with built in storage, providing access to the ground floor shower room, garden and boot room
- There is also a home office, which, along with the boot room, forms part of a previously converted double garage
- On the first floor there are four double bedrooms, a family bathroom and en-suite bathroom to bedroom two
- uPVC double glazed windows, oil fired central heating and a bottled gas supply to the range-style cooker
- The Willows is surrounded by beautifully landscaped gardens which comprise areas of lawn, planted borders, mature trees and paved terraces. To the rear of the garden is a wild meadow adjoining open fields.
- An extensive private driveway with further landscaped gardens to both sides, leading to a turning circle and plenty of parking, as well as access to the detached double garage
- The property occupies a stunning setting with impressive views over surrounding fields and open countryside, whilst being located a short distance from excellent road links, and just 5 and 10 miles from Wem and Shrewsbury respectively. There are also plenty of lovely rural walks on the doorstep, around the picturesque Lee Hill and along the River Roden.