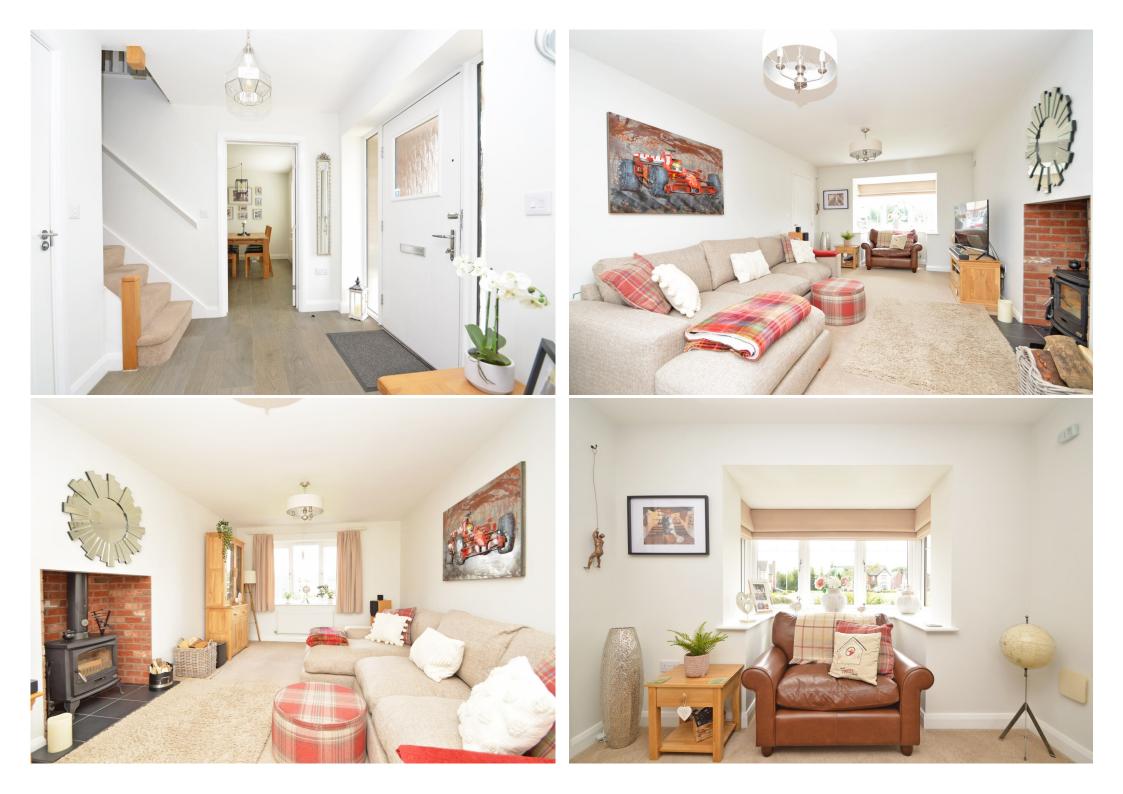

#### **KEY FEATURES**

- Good sized entrance hall with cloakroom and turning staircase to impressive landing
- Living room with feature exposed brick fireplace, wood burning stove and bay window to front
- Lovely open plan kitchen/dining room, complete with a range of fitted units, breakfast bar, integrated appliances and access to the separate utility
- Family room, which is also open plan to the kitchen, with glazed double doors on to the rear garden
- Well-designed master bedroom with dressing area, built in wardrobes and en-suite shower room
- A further three double bedrooms, spacious family bathroom with shower, and additional en-suite to bedroom two
- From the first floor there are far reaching views over adjoining fields and surrounding countryside to the rear, as well as a pleasant outlook over green open space to the front
- uPVC double glazed windows and gas fired central heating
- Attractively landscaped private rear garden, laid to lawn with a paved sun terrace, planted borders and gated access to side
- Extensive block paved driveway providing plenty of parking and access to the detached double garage, which also has a door to the garden
- A superb location, tucked away within a quiet cul-de-sac, a short walk from Baschurch's excellent range of amenities, primary and secondary schools, and just a 15 minute drive from Shrewsbury town centre