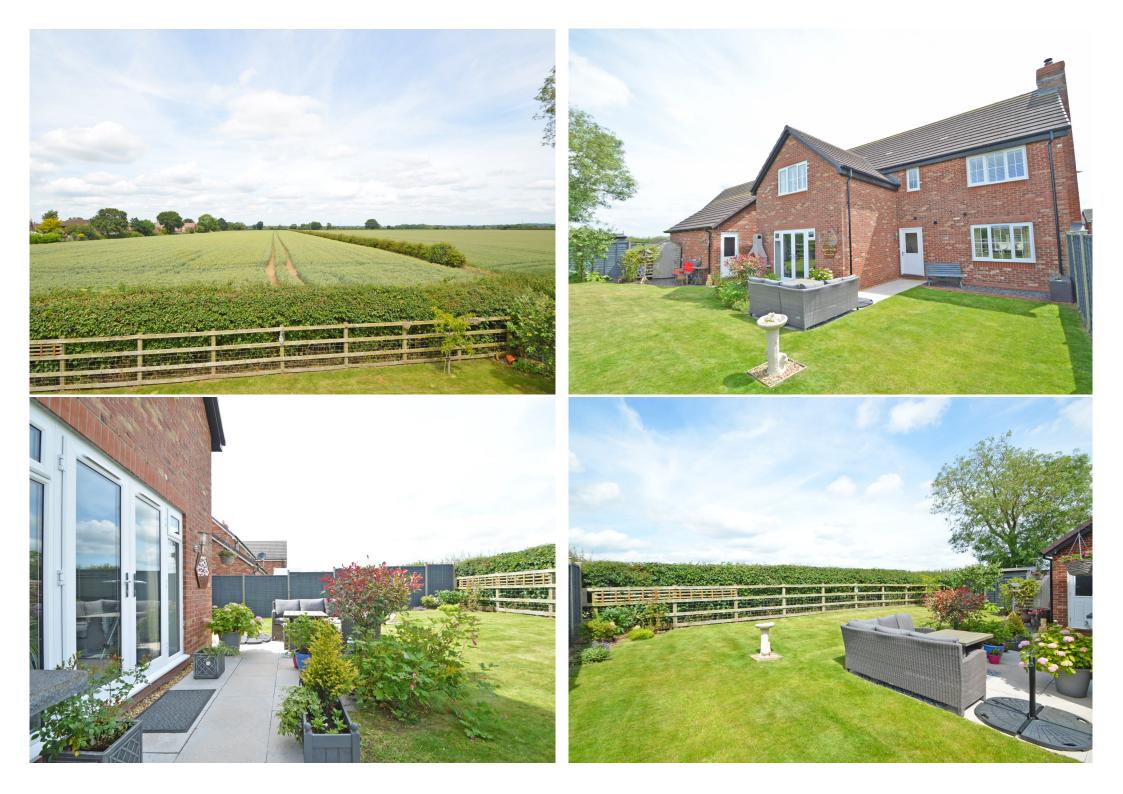

#### **KEY FEATURES**

- Good sized entrance hall with cloakroom and turning staircase to impressive landing
- Living room with feature exposed brick fireplace, wood burning stove and bay window to front
- Lovely open plan kitchen/dining room, complete with a range of fitted units, breakfast bar, integrated appliances and access to the separate utility
- Family room, which is also open plan to the kitchen, with glazed double doors on to the rear garden
- Well-designed master bedroom with dressing area, built in wardrobes and en-suite shower room
- A further three double bedrooms, spacious family bathroom with shower, and additional en-suite to bedroom two
- From the first floor there are far reaching views over adjoining fields and surrounding countryside to the rear, as well as a pleasant outlook over green open space to the front
- uPVC double glazed windows and gas fired central heating
- Attractively landscaped private rear garden, laid to lawn with a paved sun terrace, planted borders and gated access to side
- Extensive block paved driveway providing plenty of parking and access to the detached double garage, which also has a door to the garden
- A superb location, tucked away within a quiet cul-de-sac, a short walk from Baschurch's excellent range of amenities, primary and secondary schools, and just a 15 minute drive from Shrewsbury town centre