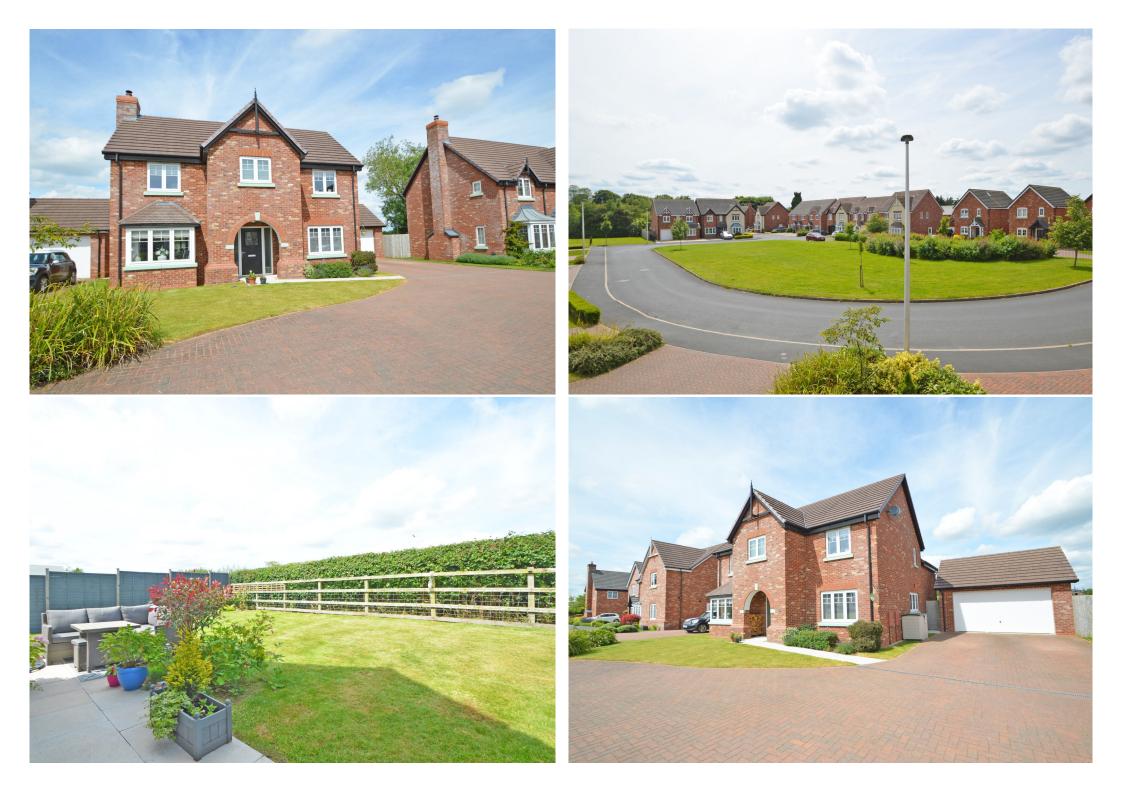

#### **KEY FEATURES**

- Good sized entrance hall with cloakroom and turning staircase to impressive landing
- Living room with feature exposed brick fireplace, wood burning stove and bay window to front
- Lovely open plan kitchen/dining room, complete with a range of fitted units, breakfast bar, integrated appliances and access to the separate utility
- Family room, which is also open plan to the kitchen, with glazed double doors on to the rear garden
- Well-designed master bedroom with dressing area, built in wardrobes and en-suite shower room
- A further three double bedrooms, spacious family bathroom with shower, and additional en-suite to bedroom two
- From the first floor there are far reaching views over adjoining fields and surrounding countryside to the rear, as well as a pleasant outlook over green open space to the front
- uPVC double glazed windows and gas fired central heating
- Attractively landscaped private rear garden, laid to lawn with a paved sun terrace, planted borders and gated access to side
- Extensive block paved driveway providing plenty of parking and access to the detached double garage, which also has a door to the garden
- A superb location, tucked away within a quiet cul-de-sac, a short walk from Baschurch's excellent range of amenities, primary and secondary schools, and just a 15 minute drive from Shrewsbury town centre