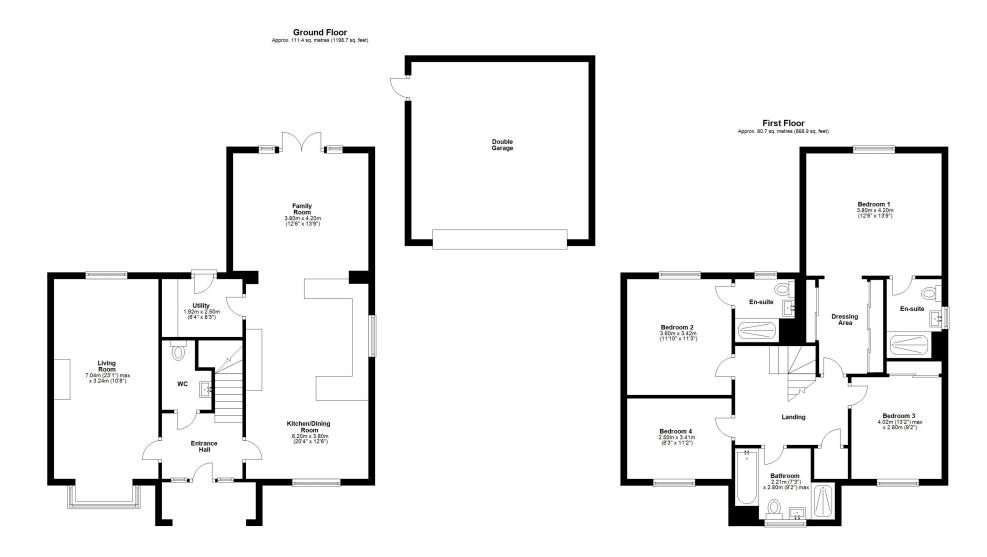

Cooper Green Pooks 3 Barker Street Shrewsbury SY1 1QF

www.cgpooks.co.uk sales@cgpooks.co.uk 01743 276666

£569,999 Freehold—4 bedroom detached house

sales@cgpooks.co.uk

Total area: approx. 192.1 sq. metres (2067.5 sq. feet) We accept no responsibility for any mistake or inaccuracy contained within the flooplan. The flooplan is provided as a guide only and should be taken as an intervation only. The measurements, contents and positioning are approximations only and provided as a guidence tool and not an exact replication of the property. Plan produced using Parallel