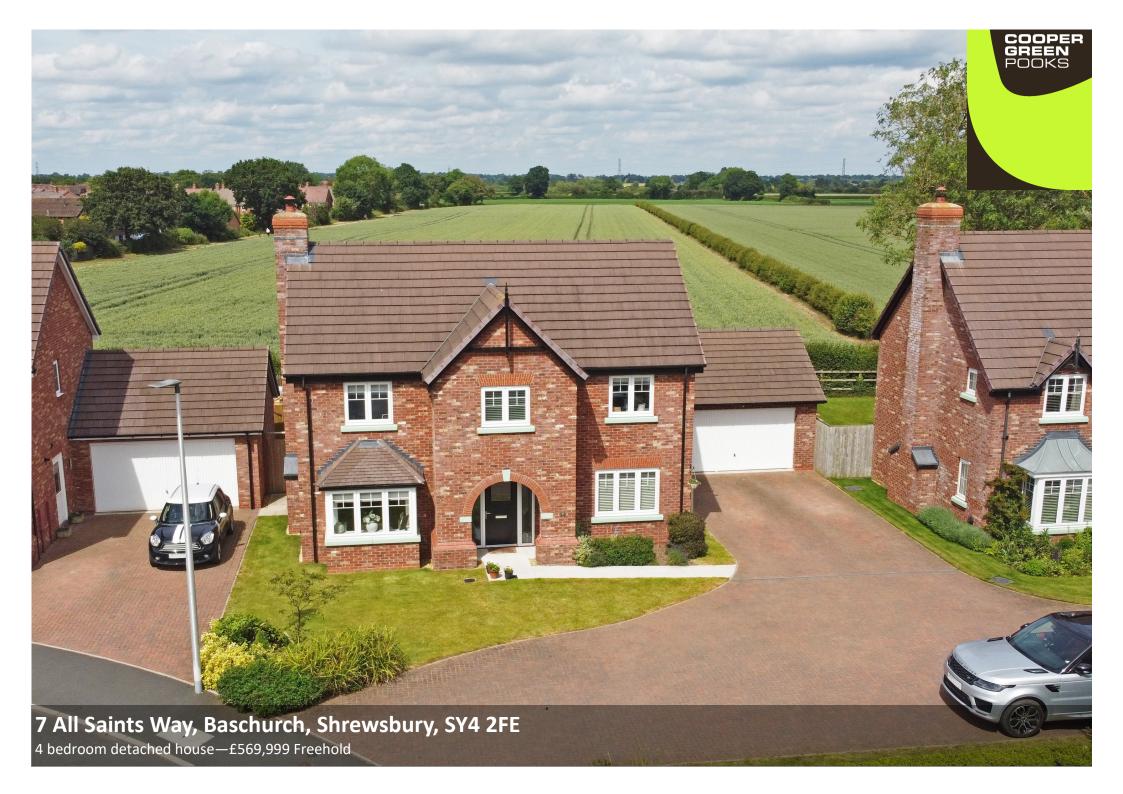

£569,999 Freehold—4 bedroom detached house sales@cgpooks.co.uk

Occupying a fantastic position with stunning views over surrounding countryside, this beautifully presented detached family house offers thoughtfully designed accommodation, finished to a high standard throughout, while benefitting from a private rear garden, driveway and detached double garage.

#### **KEY FEATURES**

- Good sized entrance hall with cloakroom and turning staircase to impressive landing
- Living room with feature exposed brick fireplace, wood burning stove and bay window to front
- Lovely open plan kitchen/dining room, complete with a range of fitted units, breakfast bar, integrated appliances and access to the separate utility
- Family room, which is also open plan to the kitchen, with glazed double doors on to the rear garden
- Well-designed master bedroom with dressing area, built in wardrobes and en-suite shower room
- A further three double bedrooms, spacious family bathroom with shower, and additional en-suite to bedroom two
- From the first floor there are far reaching views over adjoining fields and surrounding countryside to the rear, as well as a pleasant outlook over green open space to the front
- uPVC double glazed windows and gas fired central heating
- Attractively landscaped private rear garden, laid to lawn with a paved sun terrace, planted borders and gated access to side
- Extensive block paved driveway providing plenty of parking and access to the detached double garage, which also has a door to the garden
- A superb location, tucked away within a quiet cul-de-sac, a short walk from Baschurch's excellent range of amenities, primary and secondary schools, and just a 15 minute drive from Shrewsbury town centre