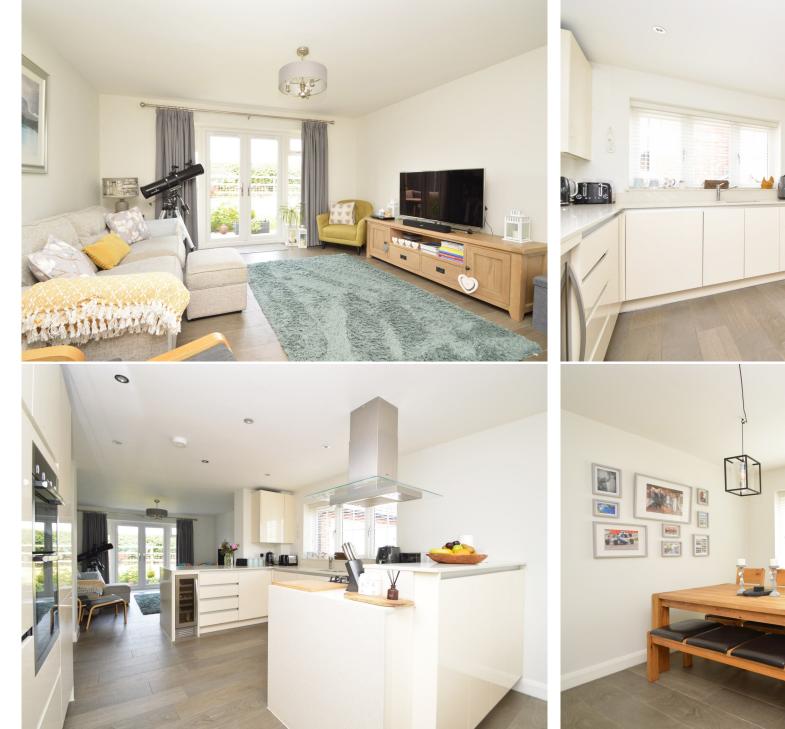

#### **KEY FEATURES**

- Good sized entrance hall with cloakroom and turning staircase to impressive landing
- Living room with feature exposed brick fireplace, wood burning stove and bay window to front
- Lovely open plan kitchen/dining room, complete with a range of fitted units, breakfast bar, integrated appliances and access to the separate utility
- Family room, which is also open plan to the kitchen, with glazed double doors on to the rear garden
- Well-designed master bedroom with dressing area, built in wardrobes and en-suite shower room
- A further three double bedrooms, spacious family bathroom with shower, and additional en-suite to bedroom two
- From the first floor there are far reaching views over adjoining fields and surrounding countryside to the rear, as well as a pleasant outlook over green open space to the front
- uPVC double glazed windows and gas fired central heating
- Attractively landscaped private rear garden, laid to lawn with a paved sun terrace, planted borders and gated access to side
- Extensive block paved driveway providing plenty of parking and access to the detached double garage, which also has a door to the garden
- A superb location, tucked away within a quiet cul-de-sac, a short walk from Baschurch's excellent range of amenities, primary and secondary schools, and just a 15 minute drive from Shrewsbury town centre