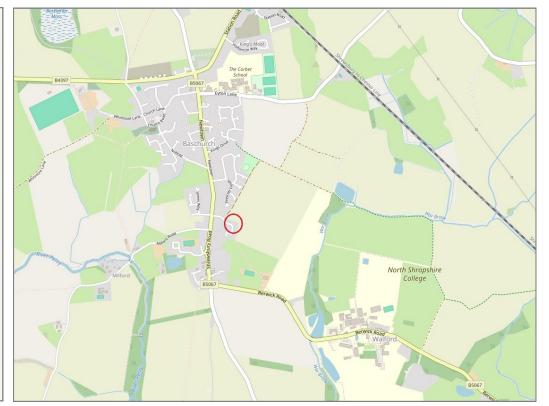

£569,999 Freehold—4 bedroom detached house sales@cgpooks.co.uk

Occupying a fantastic position with stunning views over surrounding countryside, this beautifully presented detached family house offers thoughtfully designed accommodation, finished to a high standard throughout, while benefitting from a private rear garden, driveway and detached double garage.

#### **KEY FEATURES**

- Good sized entrance hall with cloakroom and turning staircase to impressive landing
- Living room with feature exposed brick fireplace, wood burning stove and bay window to front
- Lovely open plan kitchen/dining room, complete with a range of fitted units, breakfast bar, integrated appliances and access to the separate utility
- Family room, which is also open plan to the kitchen, with glazed double doors on to the rear garden
- Well-designed master bedroom with dressing area, built in wardrobes and en-suite shower room
- A further three double bedrooms, spacious family bathroom with shower, and additional en-suite to bedroom two
- From the first floor there are far reaching views over adjoining fields and surrounding countryside to the rear, as well as a pleasant outlook over green open space to the front
- uPVC double glazed windows and gas fired central heating
- Attractively landscaped private rear garden, laid to lawn with a paved sun terrace, planted borders and gated access to side
- Extensive block paved driveway providing plenty of parking and access to the detached double garage, which also has a door to the garden
- A superb location, tucked away within a quiet cul-de-sac, a short walk from Baschurch's excellent range of amenities, primary and secondary schools, and just a 15 minute drive from Shrewsbury town centre