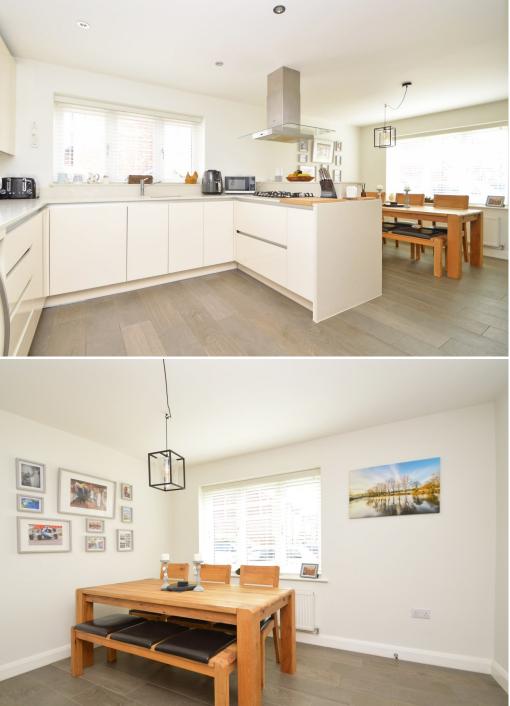

#### **KEY FEATURES**

- Good sized entrance hall with cloakroom and turning staircase to impressive landing
- Living room with feature exposed brick fireplace, wood burning stove and bay window to front
- Lovely open plan kitchen/dining room, complete with a range of fitted units, breakfast bar, integrated appliances and access to the separate utility
- Family room, which is also open plan to the kitchen, with glazed double doors on to the rear garden
- Well-designed master bedroom with dressing area, built in wardrobes and en-suite shower room
- A further three double bedrooms, spacious family bathroom with shower, and additional en-suite to bedroom two
- From the first floor there are far reaching views over adjoining fields and surrounding countryside to the rear, as well as a pleasant outlook over green open space to the front
- uPVC double glazed windows and gas fired central heating
- Attractively landscaped private rear garden, laid to lawn with a paved sun terrace, planted borders and gated access to side
- Extensive block paved driveway providing plenty of parking and access to the detached double garage, which also has a door to the garden
- A superb location, tucked away within a quiet cul-de-sac, a short walk from Baschurch's excellent range of amenities, primary and secondary schools, and just a 15 minute drive from Shrewsbury town centre