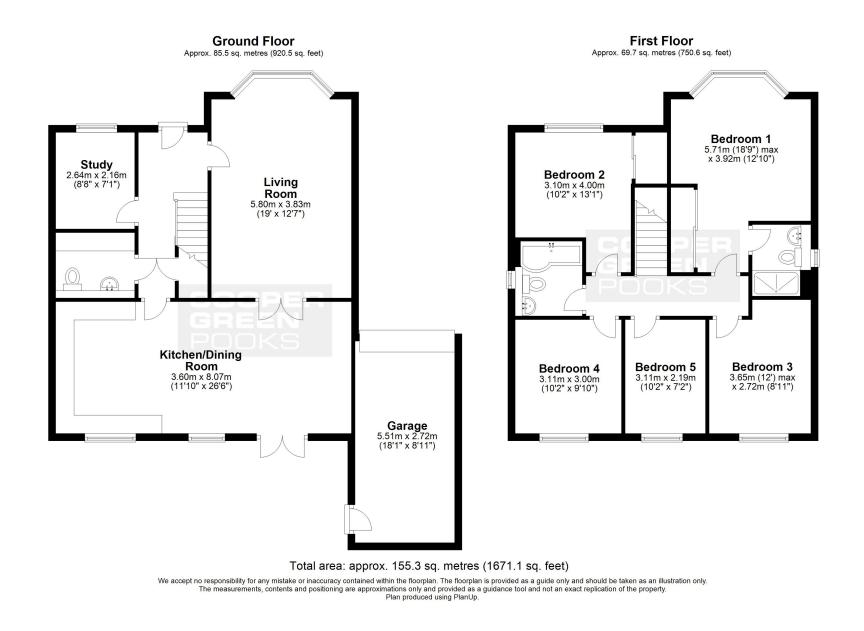

#### **KEY FEATURES**

- Stylish and very well presented interior with excellent living space and 5 bedrooms.
- Covered entrance to hall with built in storage.
- Study/ playroom and good sized living room with bay to front and glazed double doors connecting to dining area.
- Large open plan kitchen/dining room with tiled flooring, window and glazed double doors to garden.
- Modern range of units with integrated appliances.
- Well fitted utility room with WC.
- 5 bedrooms, a well-appointed en-suite shower room and family bathroom.
- Double glazed windows and gas fired central heating.
- Driveway providing parking for 2 cars and access to a garage.
- Private lawned rear garden with good sized paved and decked sun terraces.
- Really good location with a lovely outlook on a popular new development, well placed on the west side of town, close to Royal Shrewsbury Hospital, the bypass and very good schools, including Priory and Meole secondary. The town centre is also just a 5/10-minute drive away.