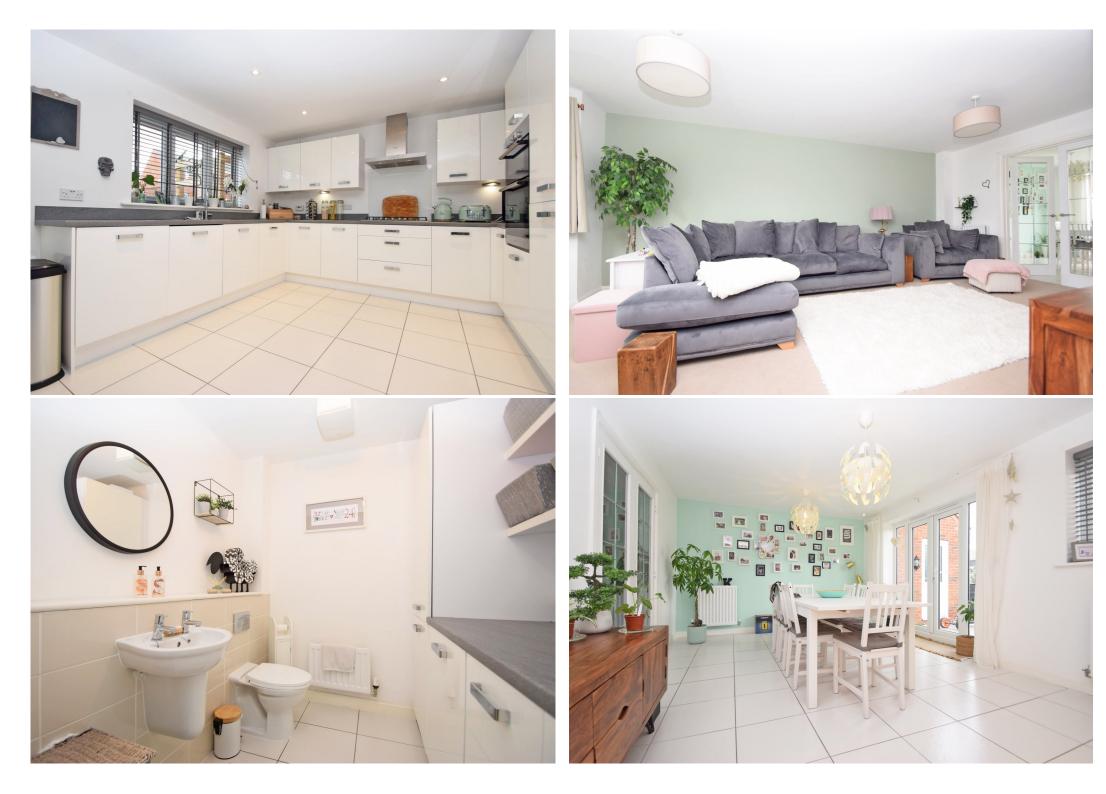

#### **KEY FEATURES**

- Stylish and very well presented interior with excellent living space and 5 bedrooms.
- Covered entrance to hall with built in storage.
- Study/ playroom and good sized living room with bay to front and glazed double doors connecting to dining area.
- Large open plan kitchen/dining room with tiled flooring, window and glazed double doors to garden.
- Modern range of units with integrated appliances.
- Well fitted utility room with WC.
- 5 bedrooms, a well-appointed en-suite shower room and family bathroom.
- Double glazed windows and gas fired central heating.
- Driveway providing parking for 2 cars and access to a garage.
- Private lawned rear garden with good sized paved and decked sun terraces.
- Really good location with a lovely outlook on a popular new development, well placed on the west side of town, close to Royal Shrewsbury Hospital, the bypass and very good schools, including Priory and Meole secondary. The town centre is also just a 5/10-minute drive away.