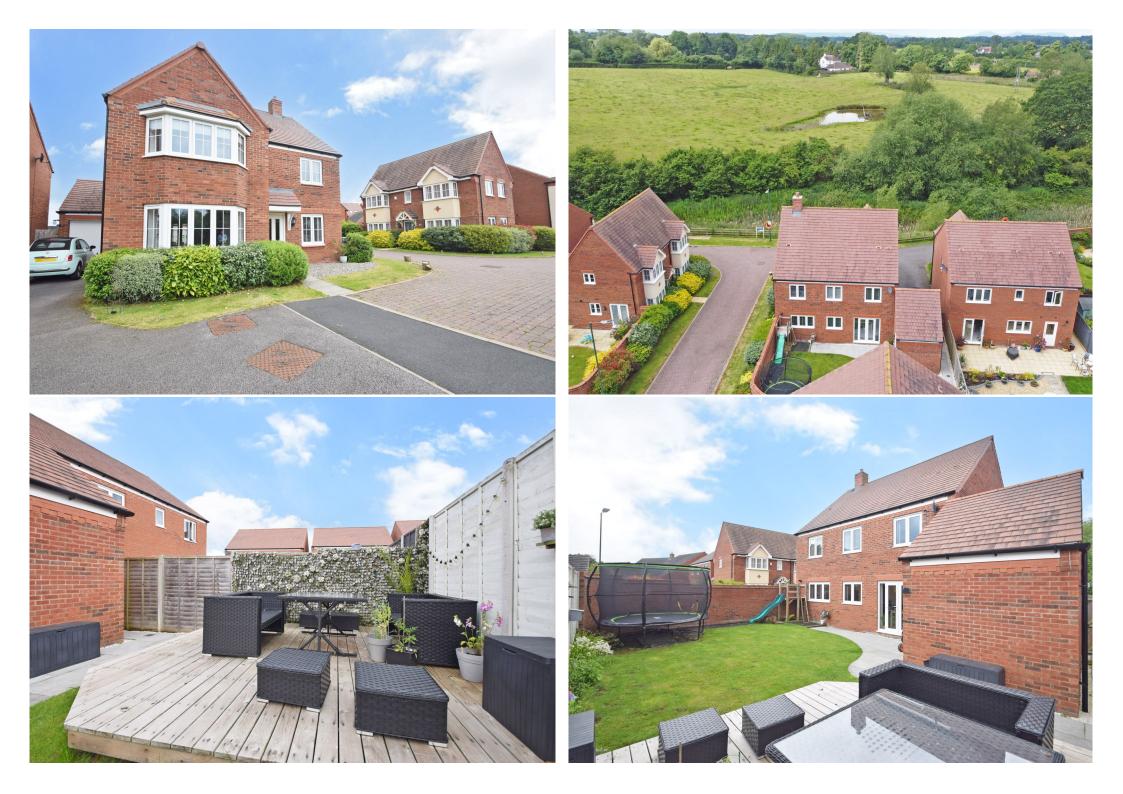

5 bedroom detached house—£475,000 Freehold

£475,000 Freehold—5 bedroom detached house sales@cgpooks.co.uk

This very spacious and well-designed modern detached house provides fantastic family accommodation whilst being in a lovely quiet and private end of cul de sac position, with superb open views across the adjoining nature reserve.

#### **KEY FEATURES**

- Stylish and very well presented interior with excellent living space and 5 bedrooms.
- Covered entrance to hall with built in storage.
- Study/ playroom and good sized living room with bay to front and glazed double doors connecting to dining area.
- Large open plan kitchen/dining room with tiled flooring, window and glazed double doors to garden.
- Modern range of units with integrated appliances.
- Well fitted utility room with WC.
- 5 bedrooms, a well-appointed en-suite shower room and family bathroom.
- Double glazed windows and gas fired central heating.
- Driveway providing parking for 2 cars and access to a garage.
- Private lawned rear garden with good sized paved and decked sun terraces.
- Really good location with a lovely outlook on a popular new development, well placed on the west side of town, close to Royal Shrewsbury Hospital, the bypass and very good schools, including Priory and Meole secondary. The town centre is also just a 5/10-minute drive away.