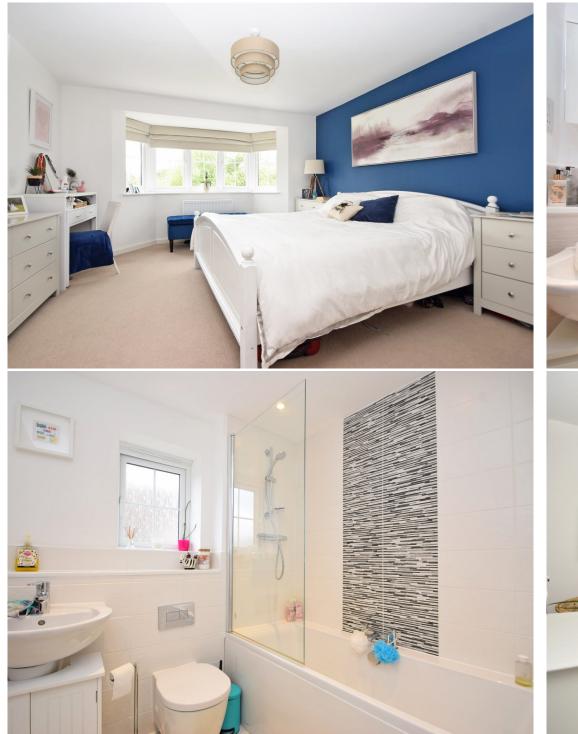

#### **KEY FEATURES**

- Stylish and very well presented interior with excellent living space and 5 bedrooms.
- Covered entrance to hall with built in storage.
- Study/ playroom and good sized living room with bay to front and glazed double doors connecting to dining area.
- Large open plan kitchen/dining room with tiled flooring, window and glazed double doors to garden.
- Modern range of units with integrated appliances.
- Well fitted utility room with WC.
- 5 bedrooms, a well-appointed en-suite shower room and family bathroom.
- Double glazed windows and gas fired central heating.
- Driveway providing parking for 2 cars and access to a garage.
- Private lawned rear garden with good sized paved and decked sun terraces.
- Really good location with a lovely outlook on a popular new development, well placed on the west side of town, close to Royal Shrewsbury Hospital, the bypass and very good schools, including Priory and Meole secondary. The town centre is also just a 5/10-minute drive away.