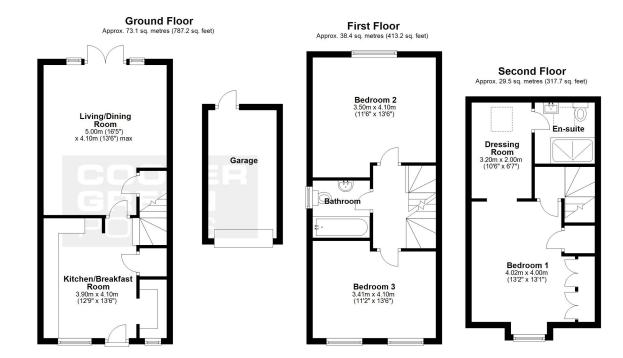

## **CORNER PLOT WITH 3 X DOUBLE BEDROOMS:**

- Two double bedrooms and a family bathroom on the first floor.
- Impressive second floor master bedroom, complete with built in wardrobes, dressing room and re-fitted en-suite shower room
- Open plan kitchen/breakfast room with useful storage and utility area
- Living/dining room with glazed double doors opening to the rear garden
- There is also a partially converted loft room providing excellent storage or additional accommodation if required
- uPVC double glazed windows and gas fired central heating
- Private rear garden, which extends to the side of the property, laid to lawn with paved sun terrace
- Single garage with private parking to the front
- A fantastic location, just a 10 minute walk from the train station and heart of the town centre