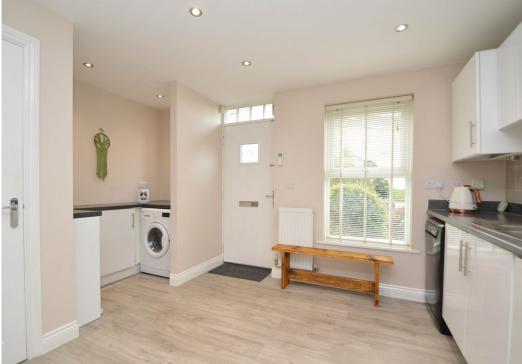

## **CORNER PLOT WITH 3 X DOUBLE BEDROOMS:**

- Two double bedrooms and a family bathroom on the first floor.
- Impressive second floor master bedroom, complete with built in wardrobes, dressing room and re-fitted en-suite shower room
- Open plan kitchen/breakfast room with useful storage and utility area
- Living/dining room with glazed double doors opening to the rear garden
- There is also a partially converted loft room providing excellent storage or additional accommodation if required
- uPVC double glazed windows and gas fired central heating
- Private rear garden, which extends to the side of the property, laid to lawn with paved sun terrace
- Single garage with private parking to the front
- A fantastic location, just a 10 minute walk from the train station and heart of the town centre