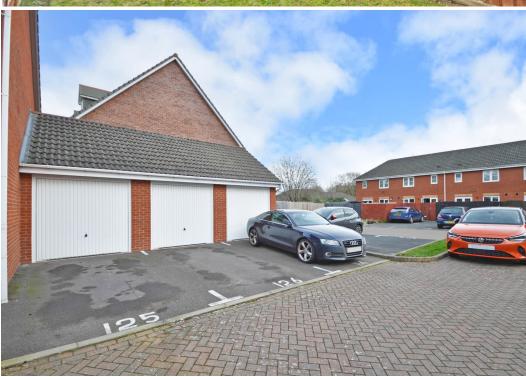

## **CORNER PLOT WITH 3 X DOUBLE BEDROOMS:**

- Two double bedrooms and a family bathroom on the first floor.
- Impressive second floor master bedroom, complete with built in wardrobes, dressing room and re-fitted en-suite shower room
- Open plan kitchen/breakfast room with useful storage and utility area
- Living/dining room with glazed double doors opening to the rear garden
- There is also a partially converted loft room providing excellent storage or additional accommodation if required
- uPVC double glazed windows and gas fired central heating
- Private rear garden, which extends to the side of the property, laid to lawn with paved sun terrace
- Single garage with private parking to the front
- A fantastic location, just a 10 minute walk from the train station and heart of the town centre