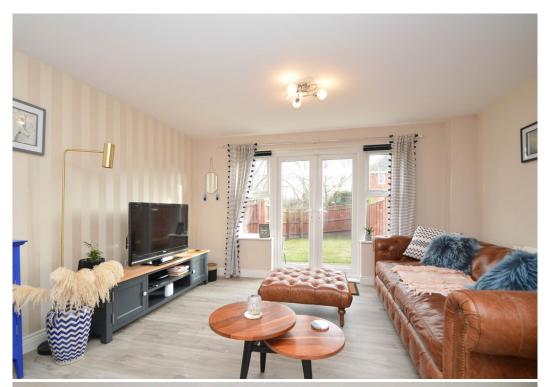

## **CORNER PLOT WITH 3 X DOUBLE BEDROOMS:**

- Two double bedrooms and a family bathroom on the first floor.
- Impressive second floor master bedroom, complete with built in wardrobes, dressing room and re-fitted en-suite shower room
- Open plan kitchen/breakfast room with useful storage and utility area
- Living/dining room with glazed double doors opening to the rear garden
- There is also a partially converted loft room providing excellent storage or additional accommodation if required
- uPVC double glazed windows and gas fired central heating
- Private rear garden, which extends to the side of the property, laid to lawn with paved sun terrace
- Single garage with private parking to the front
- A fantastic location, just a 10 minute walk from the train station and heart of the town centre