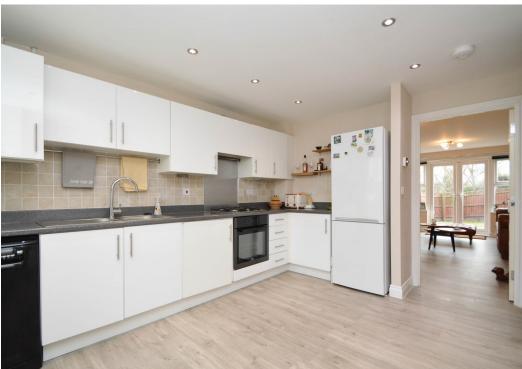

## **CORNER PLOT WITH 3 X DOUBLE BEDROOMS:**

- Two double bedrooms and a family bathroom on the first floor.
- Impressive second floor master bedroom, complete with built in wardrobes, dressing room and re-fitted en-suite shower room
- Open plan kitchen/breakfast room with useful storage and utility area
- Living/dining room with glazed double doors opening to the rear garden
- There is also a partially converted loft room providing excellent storage or additional accommodation if required
- uPVC double glazed windows and gas fired central heating
- Private rear garden, which extends to the side of the property, laid to lawn with paved sun terrace
- Single garage with private parking to the front
- A fantastic location, just a 10 minute walk from the train station and heart of the town centre