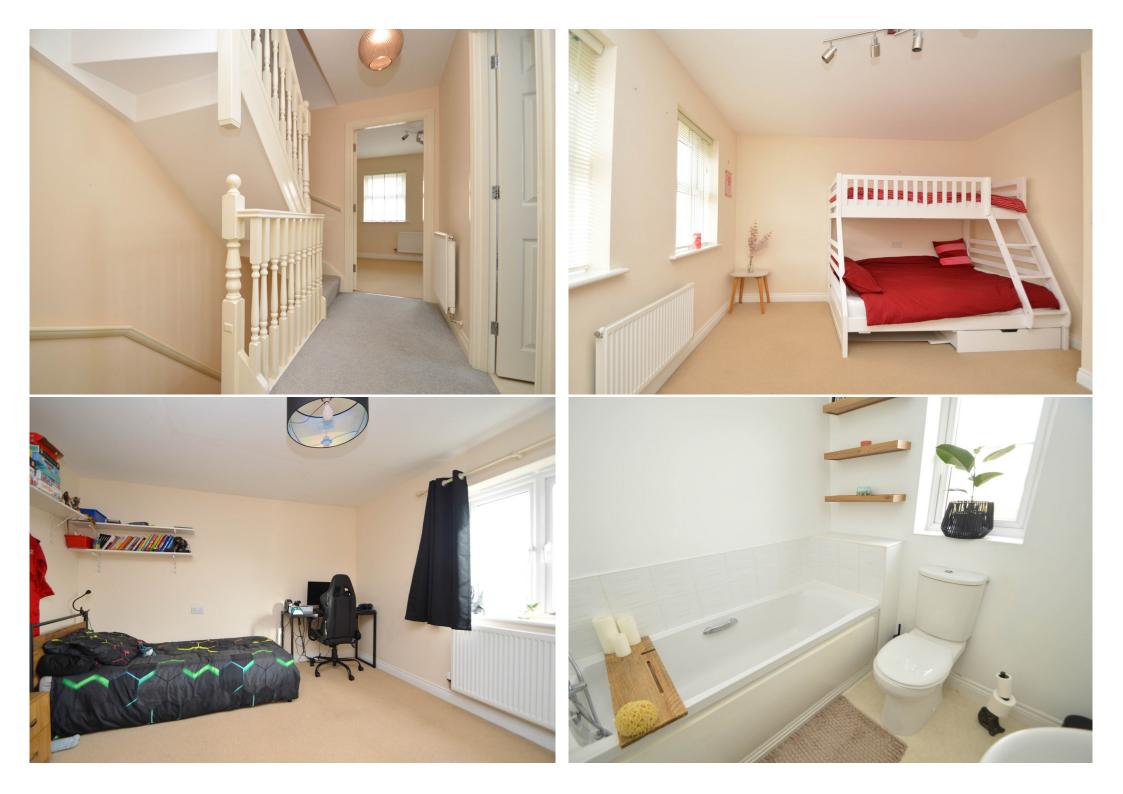

#### **KEY FEATURES**

\* \* SOLD WITH NO UPWARD CHAIN \*\*

**CORNER PLOT WITH 3 X DOUBLE BEDROOMS :** 

- Two double bedrooms and a family bathroom on the first floor.
- Impressive second floor master bedroom, complete with built in wardrobes, dressing room and re-fitted en-suite shower room
- Open plan kitchen/breakfast room with useful storage and utility area
- Living/dining room with glazed double doors opening to the rear garden
- There is also a partially converted loft room providing excellent storage or additional accommodation if required
- uPVC double glazed windows and gas fired central heating
- Private rear garden, which extends to the side of the property, laid to lawn with paved sun terrace
- Single garage with private parking to the front
- A fantastic location, just a 10 minute walk from the train station and heart of the town centre