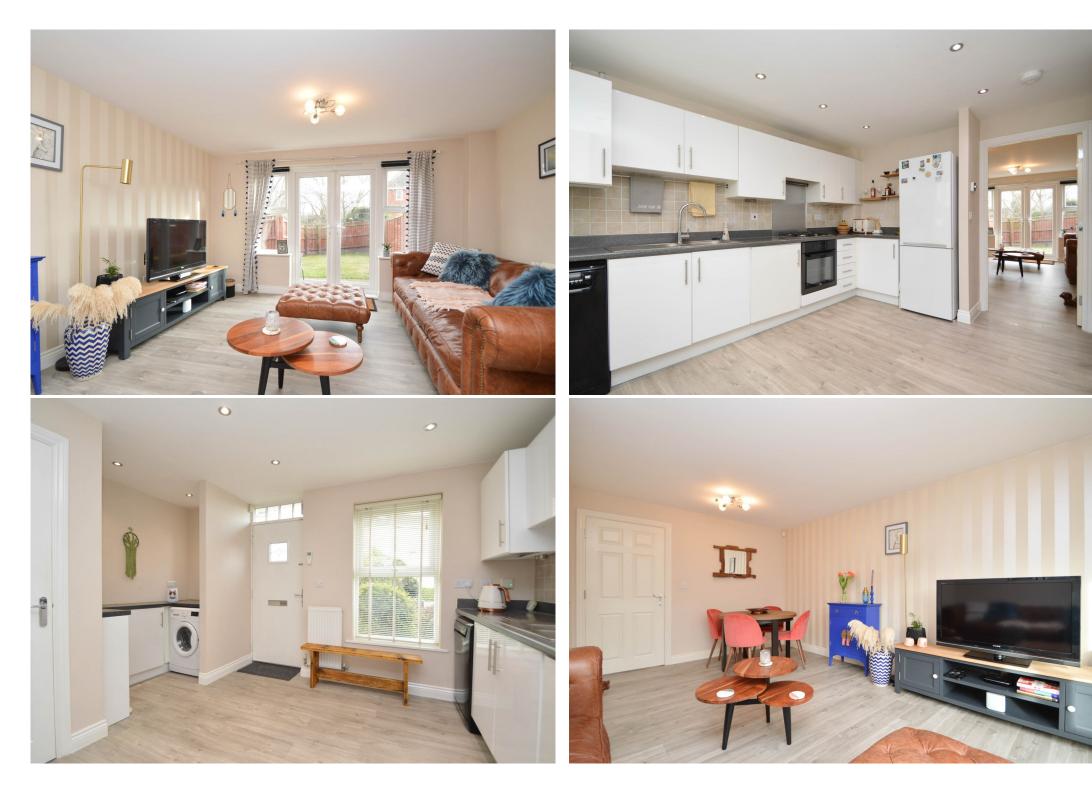

#### **KEY FEATURES**

\* \* SOLD WITH NO UPWARD CHAIN \*\*

**CORNER PLOT WITH 3 X DOUBLE BEDROOMS :** 

- Two double bedrooms and a family bathroom on the first floor.
- Impressive second floor master bedroom, complete with built in wardrobes, dressing room and re-fitted en-suite shower room
- Open plan kitchen/breakfast room with useful storage and utility area
- Living/dining room with glazed double doors opening to the rear garden
- There is also a partially converted loft room providing excellent storage or additional accommodation if required
- uPVC double glazed windows and gas fired central heating
- Private rear garden, which extends to the side of the property, laid to lawn with paved sun terrace
- Single garage with private parking to the front
- A fantastic location, just a 10 minute walk from the train station and heart of the town centre