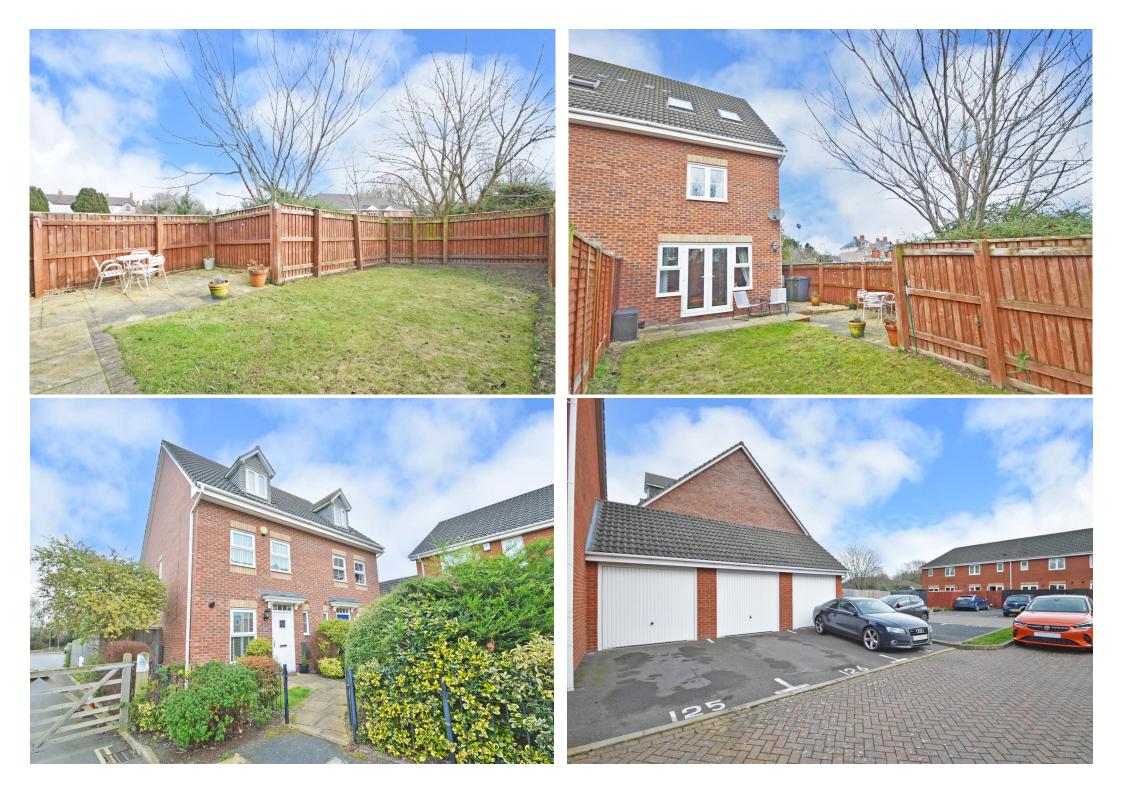

#### **KEY FEATURES**

\* \* SOLD WITH NO UPWARD CHAIN \*\*

**CORNER PLOT WITH 3 X DOUBLE BEDROOMS :** 

- Two double bedrooms and a family bathroom on the first floor.
- Impressive second floor master bedroom, complete with built in wardrobes, dressing room and re-fitted en-suite shower room
- Open plan kitchen/breakfast room with useful storage and utility area
- Living/dining room with glazed double doors opening to the rear garden
- There is also a partially converted loft room providing excellent storage or additional accommodation if required
- uPVC double glazed windows and gas fired central heating
- Private rear garden, which extends to the side of the property, laid to lawn with paved sun terrace
- Single garage with private parking to the front
- A fantastic location, just a 10 minute walk from the train station and heart of the town centre