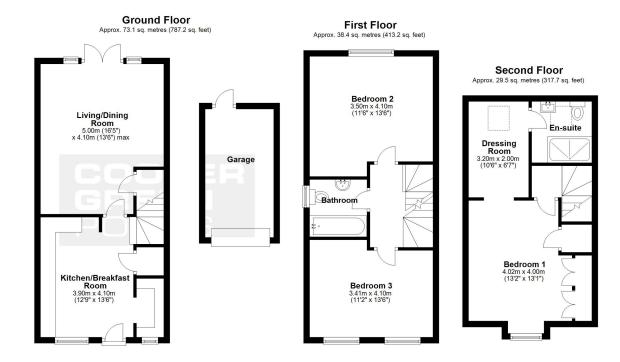

Total area: approx. 141.0 sq. metres (1518.1 sq. feet) sponsibility for any mistake or inaccuracy contained within the floorplan. The floorplan is provided as a guide only and should be taken as an illu

We accept no responsibility for any mistake or inaccuracy contained within the floorplan. The floorplan is provided as a guide only and should be taken as an illustration only. The measurements, contents and positioning are approximations only and provided as a guidance tool and not an exact replication of the property. Plan produced using PlanUp.