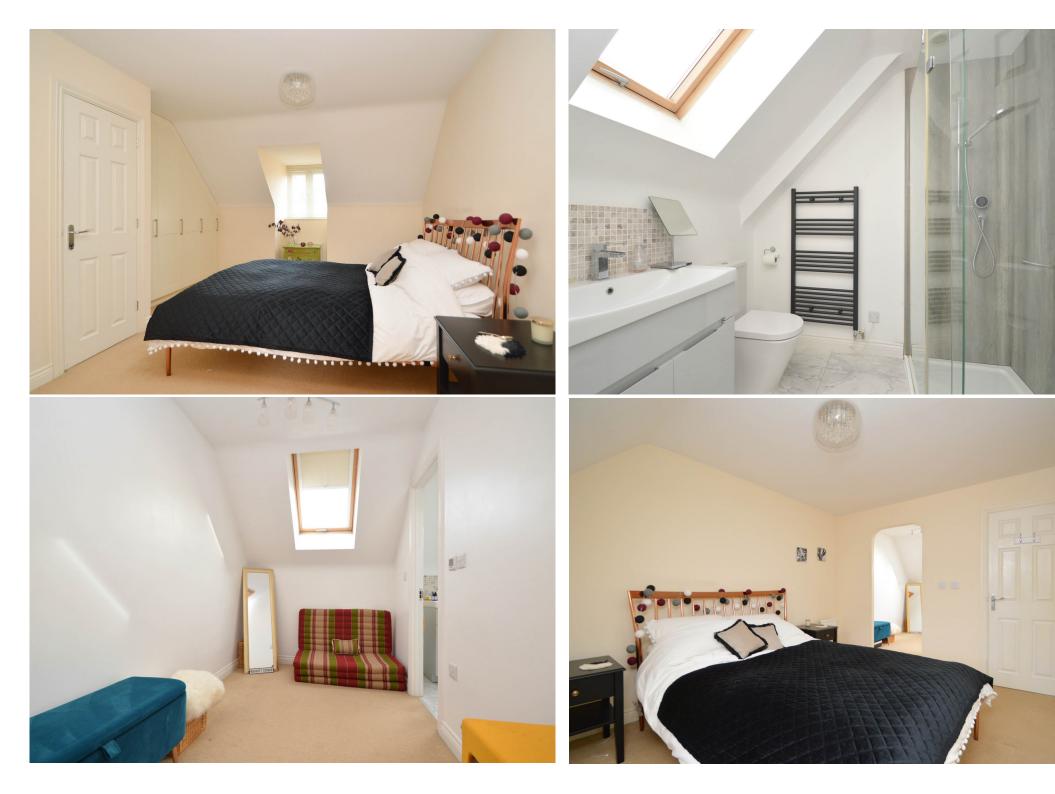

#### **KEY FEATURES**

\* \* SOLD WITH NO UPWARD CHAIN \*\*

**CORNER PLOT WITH 3 X DOUBLE BEDROOMS :** 

- Two double bedrooms and a family bathroom on the first floor.
- Impressive second floor master bedroom, complete with built in wardrobes, dressing room and re-fitted en-suite shower room
- Open plan kitchen/breakfast room with useful storage and utility area
- Living/dining room with glazed double doors opening to the rear garden
- There is also a partially converted loft room providing excellent storage or additional accommodation if required
- uPVC double glazed windows and gas fired central heating
- Private rear garden, which extends to the side of the property, laid to lawn with paved sun terrace
- Single garage with private parking to the front
- A fantastic location, just a 10 minute walk from the train station and heart of the town centre