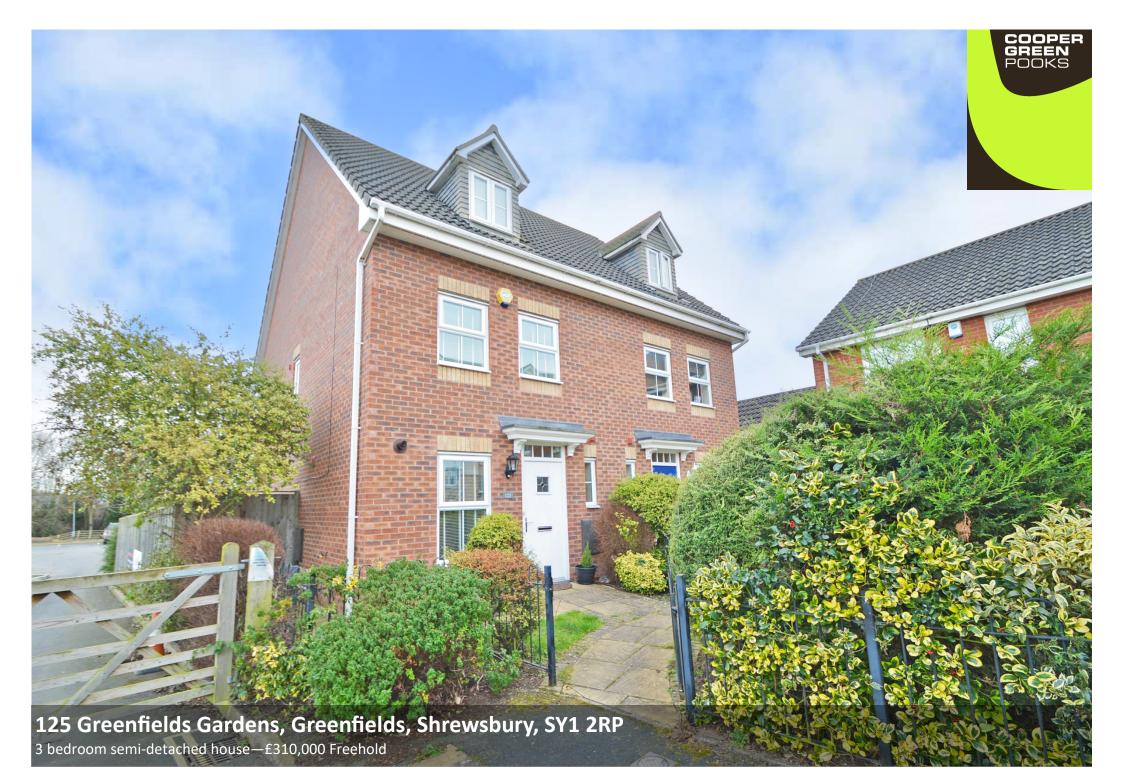

## 125 Greenfields Gardens, Greenfields, Shrewsbury, SY1 2RP

### Coopergreenpooks.co.uk

£310,000 Freehold—3 bedroom semi-detached house sales@cgpooks.co.uk

This freehold semi-detached house offers well-designed accommodation over three floors, it is beautifully presented throughout and occupies a lovely position with a corner plot, boasting a good sized rear garden, garage and parking.

#### **KEY FEATURES**

\* \* SOLD WITH NO UPWARD CHAIN \*\*

**CORNER PLOT WITH 3 X DOUBLE BEDROOMS :** 

- Two double bedrooms and a family bathroom on the first floor.
- Impressive second floor master bedroom, complete with built in wardrobes, dressing room and re-fitted en-suite shower room
- Open plan kitchen/breakfast room with useful storage and utility area
- Living/dining room with glazed double doors opening to the rear garden
- There is also a partially converted loft room providing excellent storage or additional accommodation if required
- uPVC double glazed windows and gas fired central heating
- Private rear garden, which extends to the side of the property, laid to lawn with paved sun terrace
- Single garage with private parking to the front
- A fantastic location, just a 10 minute walk from the train station and heart of the town centre