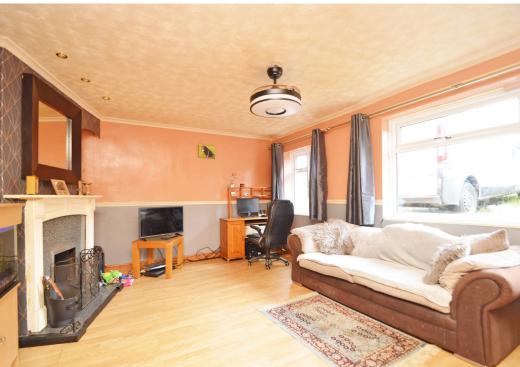

#### **KEY FEATURES**

- Living room with feature fireplace and two windows to front
- Open plan kitchen/breakfast room with useful pantry, under stairs storage and breakfast bar
- Separate utility providing access to both the front and rear garden
- Three bedrooms, all having built in wardrobes, and a separate family bathroom on the first floor
- Good sized loft space creating excellent storage or potential for conversion
- uPVC double glazed windows and gas fired central heating
- Private rear garden, laid to lawn with paved terraces, timber and brick-built stores
- Driveway to front providing parking for two cars
- A popular and convenient location, just a short distance from Meole Brace retail
  park, road links via the bypass, excellent primary and secondary schools, and less
  than two miles from the town centre