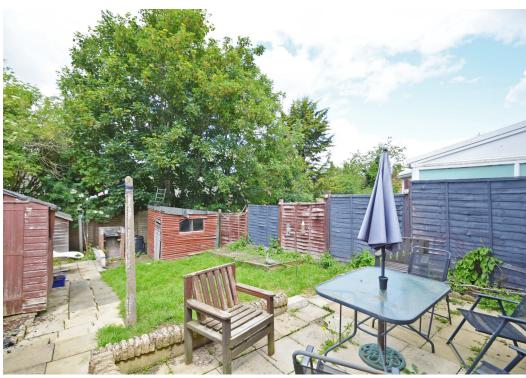

#### **KEY FEATURES**

- Living room with feature fireplace and two windows to front
- Open plan kitchen/breakfast room with useful pantry, under stairs storage and breakfast bar
- Separate utility providing access to both the front and rear garden
- Three bedrooms, all having built in wardrobes, and a separate family bathroom on the first floor
- Good sized loft space creating excellent storage or potential for conversion
- uPVC double glazed windows and gas fired central heating
- Private rear garden, laid to lawn with paved terraces, timber and brick-built stores
- Driveway to front providing parking for two cars
- A popular and convenient location, just a short distance from Meole Brace retail
  park, road links via the bypass, excellent primary and secondary schools, and less
  than two miles from the town centre