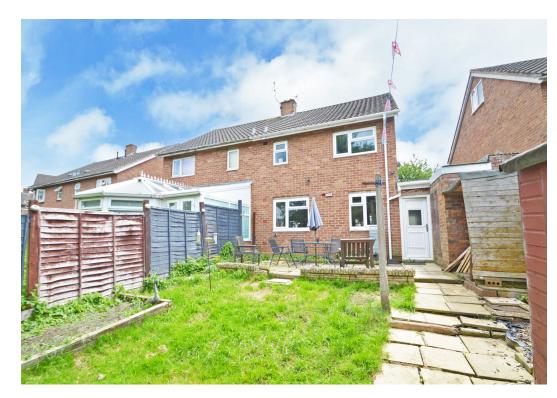

£195,000 Freehold—3 bedroom semi-detached house sales@cgpooks.co.uk

This traditional semi-detached family house offers well-proportioned and practical accommodation, while benefitting from a private garden, driveway parking and a pleasant outlook to the rear.

#### **KEY FEATURES**

- Living room with feature fireplace and two windows to front
- Open plan kitchen/breakfast room with useful pantry, under stairs storage and breakfast bar
- Separate utility providing access to both the front and rear garden
- Three bedrooms, all having built in wardrobes, and a separate family bathroom on the first floor
- Good sized loft space creating excellent storage or potential for conversion
- uPVC double glazed windows and gas fired central heating
- Private rear garden, laid to lawn with paved terraces, timber and brick-built stores
- Driveway to front providing parking for two cars
- A popular and convenient location, just a short distance from Meole Brace retail
  park, road links via the bypass, excellent primary and secondary schools, and less
  than two miles from the town centre