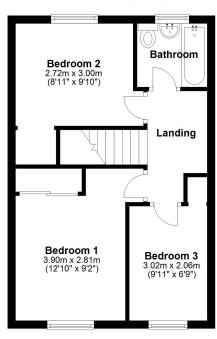

#### **First Floor**

Approx. 37.4 sq. metres (402.5 sq. feet)

Total area: approx. 79.8 sq. metres (858.5 sq. feet)

We accept no responsibility for any mistake or inaccuracy contained within the floorplan. The floorplan is provided as a guide only and should be taken as an illustration only. The measurements, contents and positioning are approximations only and provided as a guidance tool and not an exact replication of the property.