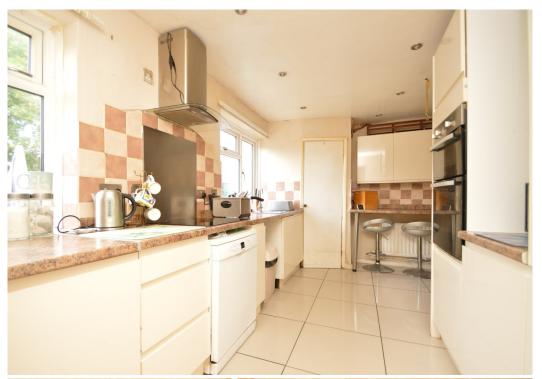

#### **KEY FEATURES**

- Living room with feature fireplace and two windows to front
- Open plan kitchen/breakfast room with useful pantry, under stairs storage and breakfast bar
- Separate utility providing access to both the front and rear garden
- Three bedrooms, all having built in wardrobes, and a separate family bathroom on the first floor
- Good sized loft space creating excellent storage or potential for conversion
- uPVC double glazed windows and gas fired central heating
- Private rear garden, laid to lawn with paved terraces, timber and brick-built stores
- Driveway to front providing parking for two cars
- A popular and convenient location, just a short distance from Meole Brace retail
  park, road links via the bypass, excellent primary and secondary schools, and less
  than two miles from the town centre