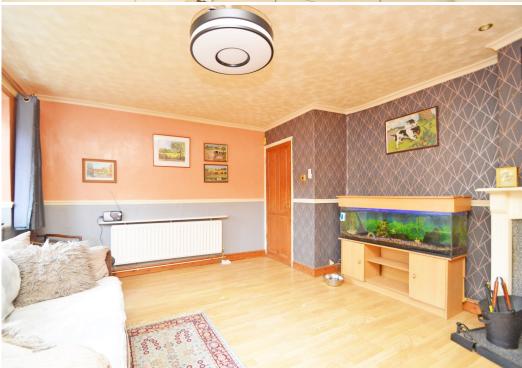

#### **KEY FEATURES**

- Living room with feature fireplace and two windows to front
- Open plan kitchen/breakfast room with useful pantry, under stairs storage and breakfast bar
- Separate utility providing access to both the front and rear garden
- Three bedrooms, all having built in wardrobes, and a separate family bathroom on the first floor
- Good sized loft space creating excellent storage or potential for conversion
- uPVC double glazed windows and gas fired central heating
- Private rear garden, laid to lawn with paved terraces, timber and brick-built stores
- Driveway to front providing parking for two cars
- A popular and convenient location, just a short distance from Meole Brace retail
  park, road links via the bypass, excellent primary and secondary schools, and less
  than two miles from the town centre