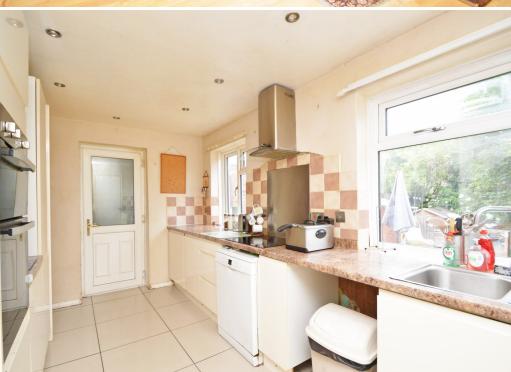

#### **KEY FEATURES**

- Living room with feature fireplace and two windows to front
- Open plan kitchen/breakfast room with useful pantry, under stairs storage and breakfast bar
- Separate utility providing access to both the front and rear garden
- Three bedrooms, all having built in wardrobes, and a separate family bathroom on the first floor
- Good sized loft space creating excellent storage or potential for conversion
- uPVC double glazed windows and gas fired central heating
- Private rear garden, laid to lawn with paved terraces, timber and brick-built stores
- Driveway to front providing parking for two cars
- A popular and convenient location, just a short distance from Meole Brace retail
  park, road links via the bypass, excellent primary and secondary schools, and less
  than two miles from the town centre