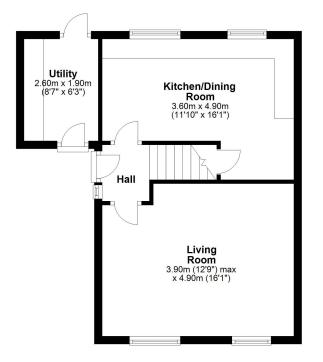

### Ground Floor

Approx. 42.4 sq. metres (456.0 sq. feet)

#### **First Floor**

Approx. 37.4 sq. metres (402.5 sq. feet)

Total area: approx. 79.8 sq. metres (858.5 sq. feet)

We accept no responsibility for any mistake or inaccuracy contained within the floorplan. The floorplan is provided as a guide only and should be taken as an illustration only. The measurements, contents and positioning are approximations only and provided as a guidance tool and not an exact replication of the property.