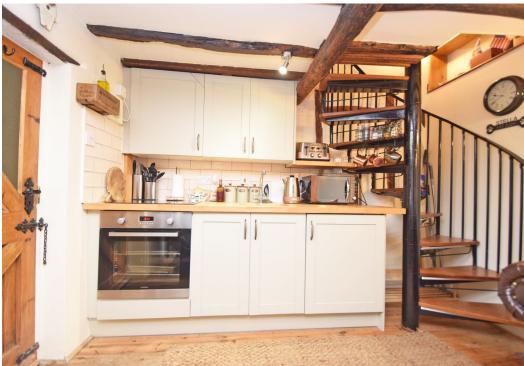

#### **KEY FEATURES**

- Located at the end of a no through lane, from which there is direct access to lovely walks
- 2 private parking spaces and lawned garden with summer house, in addition to which there is also a large timber store/workshop.
- Entrance porch and open plan living room and kitchen
- Exposed beams, boarded flooring and feature stone chimney breast with wood burner
- Attractive range of fitted units to kitchen area with beech wood working surfaces and built in appliances
- Cast iron spiral staircase with wooden treads to first floor
- Double bedroom with roof light and windows to front
- En-suite shower room
- Double glazed windows
- The property is close to the Welsh boarder and only a 20 minute drive from both Welshpool
  and Shrewsbury, and walking distance from village amenities, including pub and shop. Also
  close to some beautiful countryside, including the Long Mountain and Stiperstones.
- When vacant, the current owners have successfully holiday let the property with high
  occupancy rates. Potential purchasers are welcome to discuss this with us in more detail
  should it be of interest.
- The current owner would be willing to sell furnished