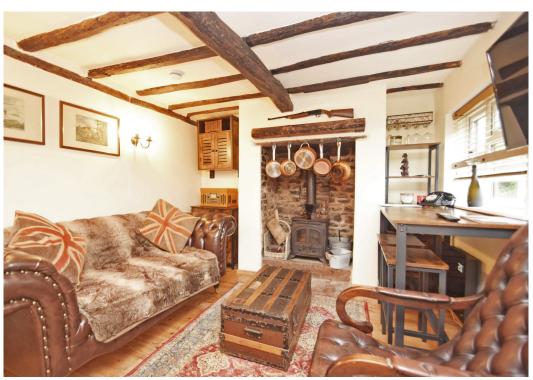

#### **KEY FEATURES**

- Located at the end of a no through lane, from which there is direct access to lovely walks
- 2 private parking spaces and lawned garden with summer house, in addition to which there is also a large timber store/workshop.
- Entrance porch and open plan living room and kitchen
- Exposed beams, boarded flooring and feature stone chimney breast with wood burner
- Attractive range of fitted units to kitchen area with beech wood working surfaces and built in appliances
- Cast iron spiral staircase with wooden treads to first floor
- Double bedroom with roof light and windows to front
- En-suite shower room
- Double glazed windows
- The property is close to the Welsh boarder and only a 20 minute drive from both Welshpool
  and Shrewsbury, and walking distance from village amenities, including pub and shop. Also
  close to some beautiful countryside, including the Long Mountain and Stiperstones.
- When vacant, the current owners have successfully holiday let the property with high
  occupancy rates. Potential purchasers are welcome to discuss this with us in more detail
  should it be of interest.
- The current owner would be willing to sell furnished