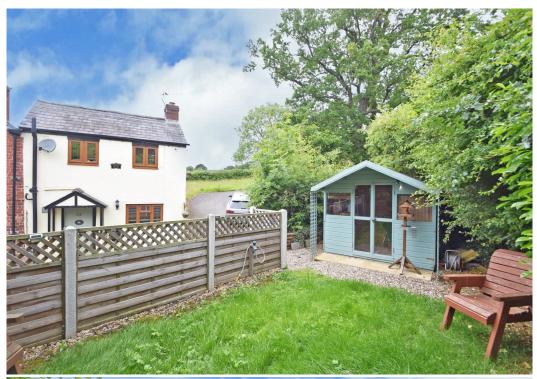

#### **KEY FEATURES**

- Located at the end of a no through lane, from which there is direct access to lovely walks
- 2 private parking spaces and lawned garden with summer house, in addition to which there is also a large timber store/workshop.
- Entrance porch and open plan living room and kitchen
- Exposed beams, boarded flooring and feature stone chimney breast with wood burner
- Attractive range of fitted units to kitchen area with beech wood working surfaces and built in appliances
- Cast iron spiral staircase with wooden treads to first floor
- Double bedroom with roof light and windows to front
- En-suite shower room
- Double glazed windows
- The property is close to the Welsh boarder and only a 20 minute drive from both Welshpool
  and Shrewsbury, and walking distance from village amenities, including pub and shop. Also
  close to some beautiful countryside, including the Long Mountain and Stiperstones.
- When vacant, the current owners have successfully holiday let the property with high
  occupancy rates. Potential purchasers are welcome to discuss this with us in more detail
  should it be of interest.
- The current owner would be willing to sell furnished