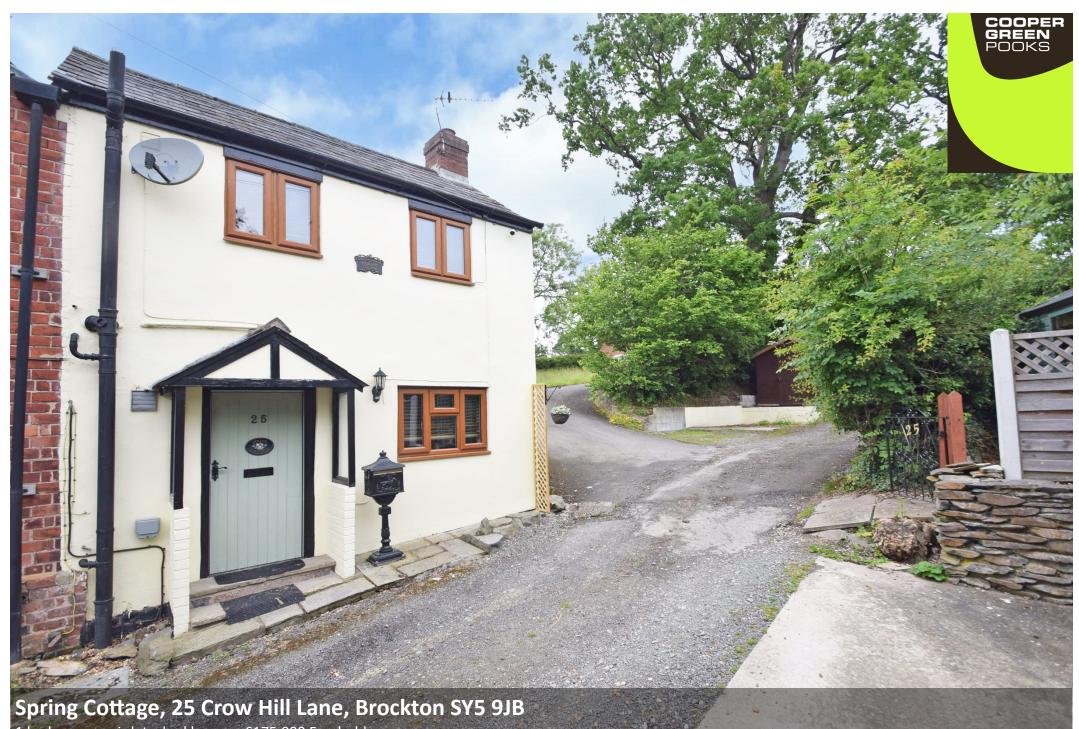

### Spring Cottage, 25 Crow Hill Lane, Brockton SY5 9JB

£175,000 Freehold—1 bedroom semi-detached house

This charming and fully modernised cottage has recently been a successful holiday let and part time home, located in a peaceful semi rural setting on the fringe of this easily accessible village, surrounded by beautiful open countryside.

#### **KEY FEATURES**

- Located at the end of a no through lane, from which there is direct access to lovely walks
- 2 private parking spaces and lawned garden with summer house, in addition to which there is also a large timber store/workshop.
- Entrance porch and open plan living room and kitchen
- Exposed beams, boarded flooring and feature stone chimney breast with wood burner
- Attractive range of fitted units to kitchen area with beech wood working surfaces and built in appliances
- Cast iron spiral staircase with wooden treads to first floor
- Double bedroom with roof light and windows to front
- En-suite shower room
- Double glazed windows
- The property is close to the Welsh boarder and only a 20 minute drive from both Welshpool
  and Shrewsbury, and walking distance from village amenities, including pub and shop. Also
  close to some beautiful countryside, including the Long Mountain and Stiperstones.
- When vacant, the current owners have successfully holiday let the property with high
  occupancy rates. Potential purchasers are welcome to discuss this with us in more detail
  should it be of interest.
- The current owner would be willing to sell furnished