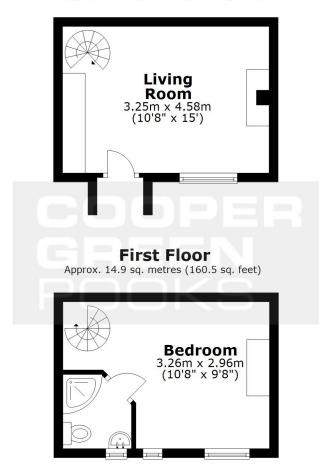

### **Ground Floor**

Approx. 15.6 sq. metres (168.2 sq. feet)

Total area: approx. 30.5 sq. metres (328.8 sq. feet)

We accept no responsibility for any mistake or inaccuracy contained within the floorplan. The floorplan is provided as a guide only and should be taken as an illustration only. The measurements, contents and positioning are approximations only and provided as a guidance tool and not an exact replication of the property.

Plan produced using PlanUp.