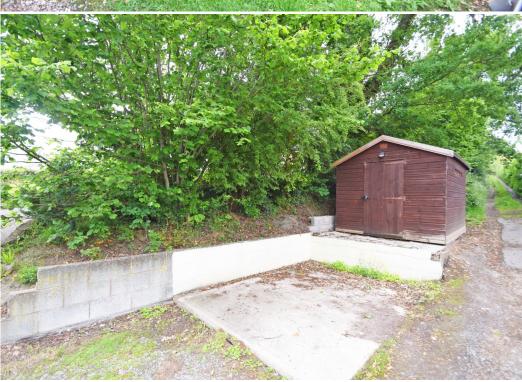

#### **KEY FEATURES**

- Located at the end of a no through lane, from which there is direct access to lovely walks
- 2 private parking spaces and lawned garden with summer house, in addition to which there is also a large timber store/workshop.
- Entrance porch and open plan living room and kitchen
- Exposed beams, boarded flooring and feature stone chimney breast with wood burner
- Attractive range of fitted units to kitchen area with beech wood working surfaces and built in appliances
- Cast iron spiral staircase with wooden treads to first floor
- Double bedroom with roof light and windows to front
- En-suite shower room
- Double glazed windows
- The property is close to the Welsh boarder and only a 20 minute drive from both Welshpool
  and Shrewsbury, and walking distance from village amenities, including pub and shop. Also
  close to some beautiful countryside, including the Long Mountain and Stiperstones.
- When vacant, the current owners have successfully holiday let the property with high
  occupancy rates. Potential purchasers are welcome to discuss this with us in more detail
  should it be of interest.
- The current owner would be willing to sell furnished