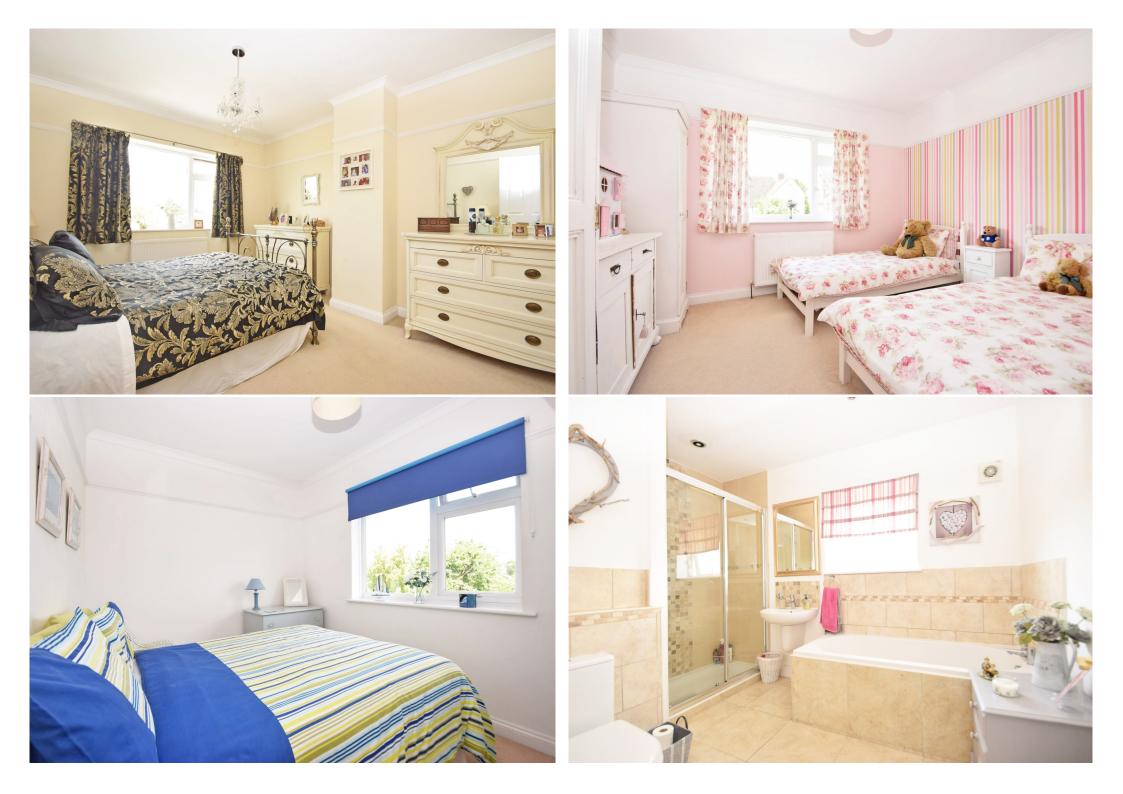

#### **KEY FEATURES**

- Entrance hall with storage and feature staircase to galleried landing.
- Dining room with fireplace, boarded flooring and bay window to front.
- Living room, again with boarded flooring and fireplace which also has an electric fire. There are also custom made fitted cupboards, as well as glazed double doors providing access to a raised and very private roof terrace.
- Well fitted kitchen/breakfast room with tiled flooring and windows to 2 elevations, as well as access to the living room and doors to both hall and family room.
- Superb family room which has a part vaulted ceiling and study area, as well as glazed double doors opening to the side of the property and also to the rear sun terrace and garden.
- Ground floor guest (4th) double bedroom with well fitted en suite shower room.
- On the first floor there are 3 further double bedrooms and a large family bathroom with separate shower.
- Gas fired central heating and double-glazed windows
- Double entrance driveway and parking area for several cars.
- Well situated on a lovely quiet and private street within a soughtafter part of town, just a short walk from the Priory secondary school, as well as being within easy access of the local Radbrook shopping complex and town centre.