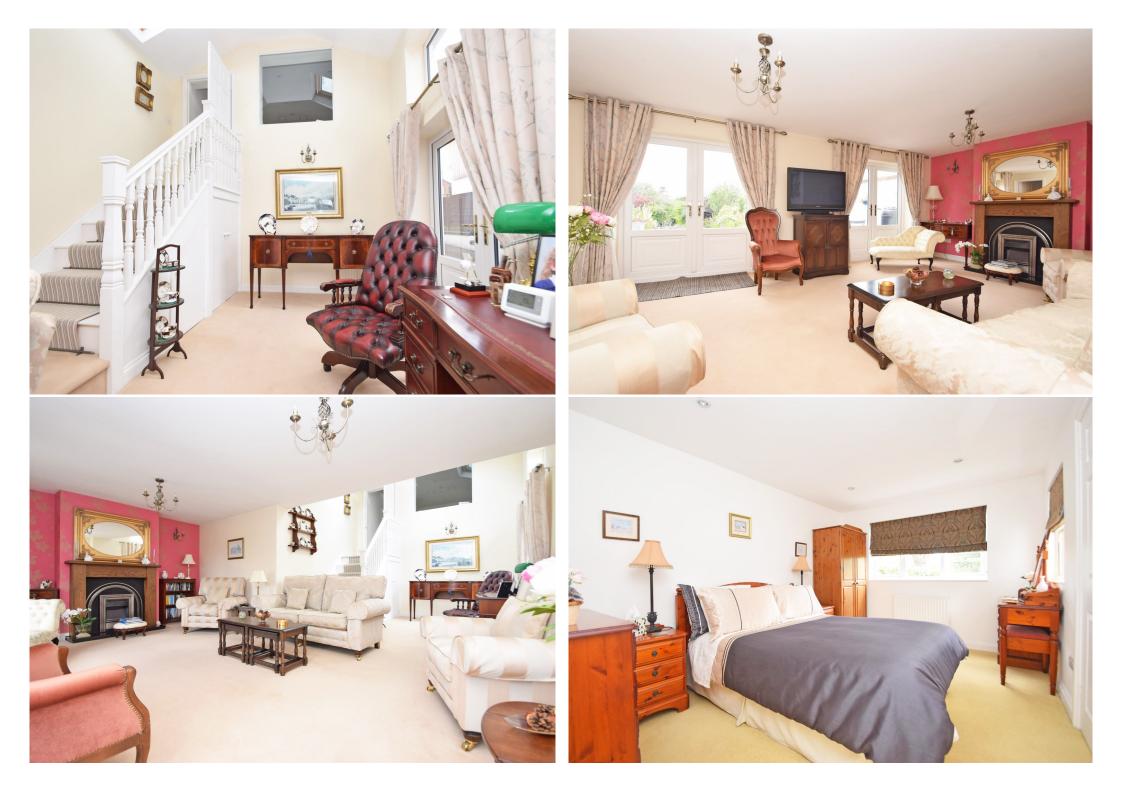

#### **KEY FEATURES**

- Entrance hall with storage and feature staircase to galleried landing.
- Dining room with fireplace, boarded flooring and bay window to front.
- Living room, again with boarded flooring and fireplace which also has an electric fire. There are also custom made fitted cupboards, as well as glazed double doors providing access to a raised and very private roof terrace.
- Well fitted kitchen/breakfast room with tiled flooring and windows to 2 elevations, as well as access to the living room and doors to both hall and family room.
- Superb family room which has a part vaulted ceiling and study area, as well as glazed double doors opening to the side of the property and also to the rear sun terrace and garden.
- Ground floor guest (4th) double bedroom with well fitted en suite shower room.
- On the first floor there are 3 further double bedrooms and a large family bathroom with separate shower.
- Gas fired central heating and double-glazed windows
- Double entrance driveway and parking area for several cars.
- Well situated on a lovely quiet and private street within a soughtafter part of town, just a short walk from the Priory secondary school, as well as being within easy access of the local Radbrook shopping complex and town centre.