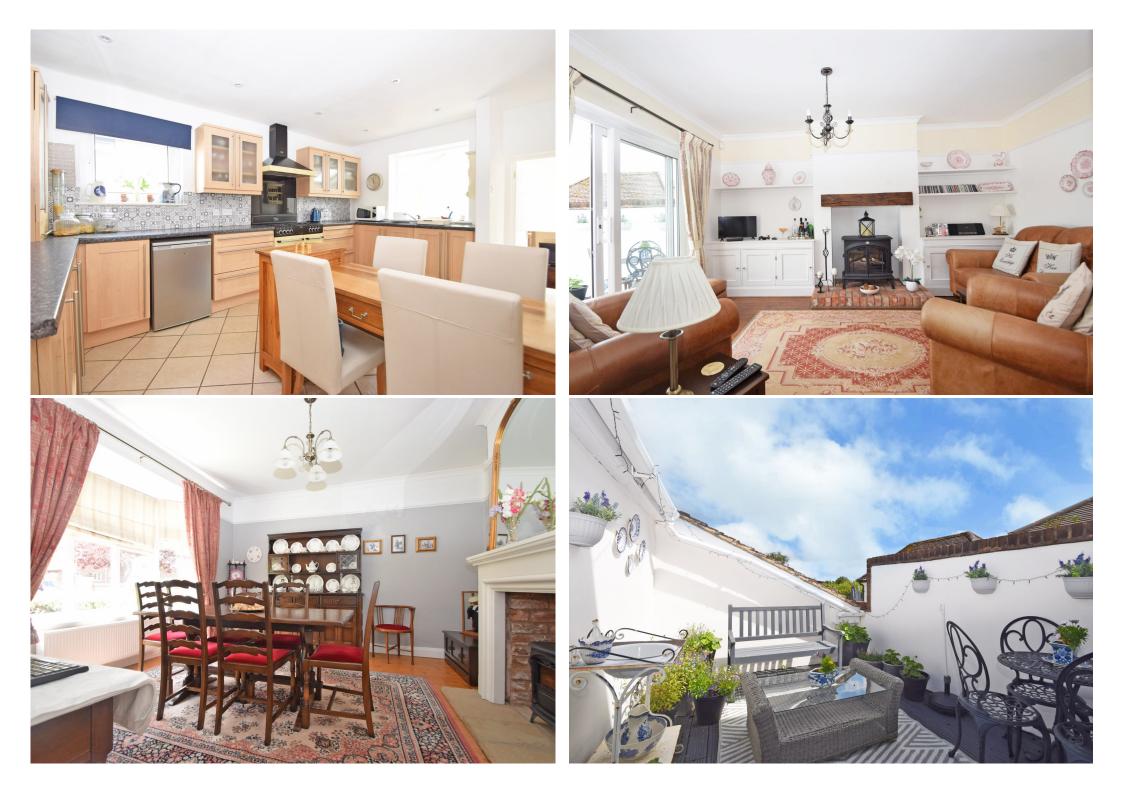

#### **KEY FEATURES**

- Entrance hall with storage and feature staircase to galleried landing.
- Dining room with fireplace, boarded flooring and bay window to front.
- Living room, again with boarded flooring and fireplace which also has an electric fire. There are also custom made fitted cupboards, as well as glazed double doors providing access to a raised and very private roof terrace.
- Well fitted kitchen/breakfast room with tiled flooring and windows to 2 elevations, as well as access to the living room and doors to both hall and family room.
- Superb family room which has a part vaulted ceiling and study area, as well as glazed double doors opening to the side of the property and also to the rear sun terrace and garden.
- Ground floor guest (4th) double bedroom with well fitted en suite shower room.
- On the first floor there are 3 further double bedrooms and a large family bathroom with separate shower.
- Gas fired central heating and double-glazed windows
- Double entrance driveway and parking area for several cars.
- Well situated on a lovely quiet and private street within a soughtafter part of town, just a short walk from the Priory secondary school, as well as being within easy access of the local Radbrook shopping complex and town centre.