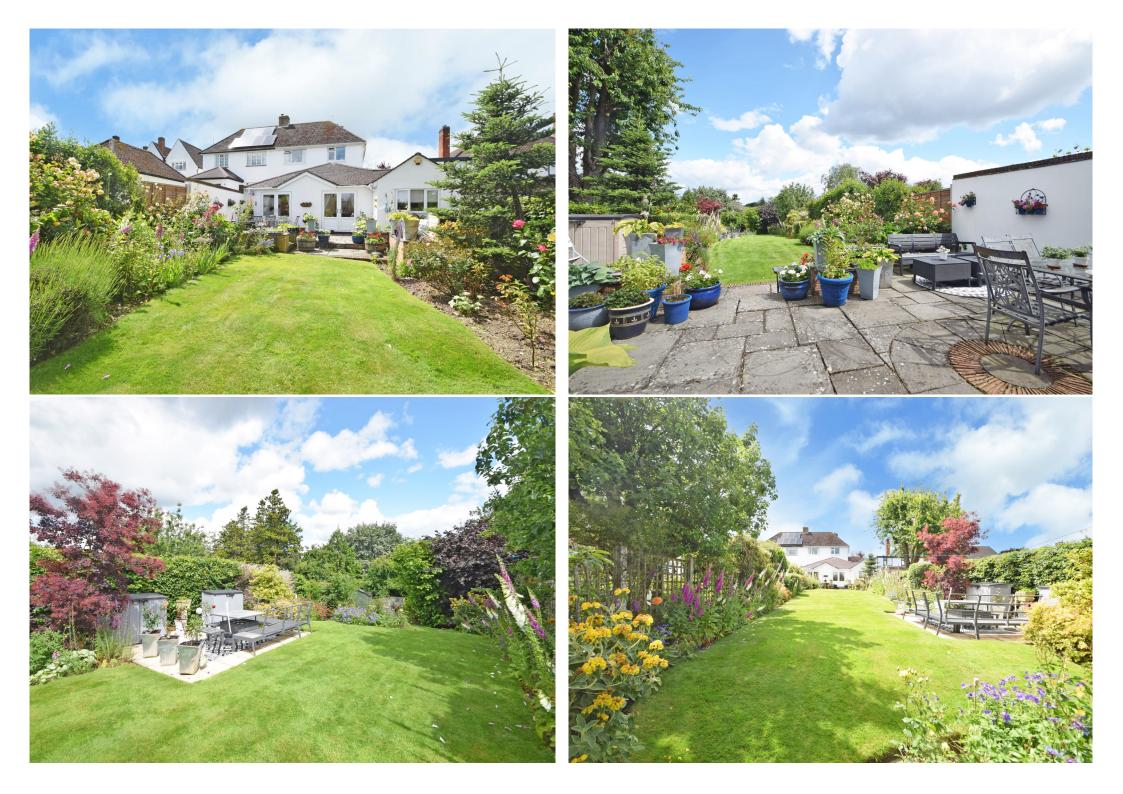

4 bedroom semi-detached house—£575,000 Freehold

£575,000 Freehold—4 bedroom semi-detached house sales@cgpooks.co.uk

This very attractive and extensively improved property offers substantial and versatile accommodation over 3 floors, whilst being well situated in a very popular area with a fantastic private garden and views towards Kingsland Valley.

#### **KEY FEATURES**

- Entrance hall with storage and feature staircase to galleried landing.
- Dining room with fireplace, boarded flooring and bay window to front.
- Living room, again with boarded flooring and fireplace which also has an electric fire. There are also custom made fitted cupboards, as well as glazed double doors providing access to a raised and very private roof terrace.
- Well fitted kitchen/breakfast room with tiled flooring and windows to 2 elevations, as well as access to the living room and doors to both hall and family room.
- Superb family room which has a part vaulted ceiling and study area, as well as glazed double doors opening to the side of the property and also to the rear sun terrace and garden.
- Ground floor guest (4th) double bedroom with well fitted en suite shower room.
- On the first floor there are 3 further double bedrooms and a large family bathroom with separate shower.
- Gas fired central heating and double-glazed windows
- Double entrance driveway and parking area for several cars.
- Well situated on a lovely quiet and private street within a soughtafter part of town, just a short walk from the Priory secondary school, as well as being within easy access of the local Radbrook shopping complex and town centre.