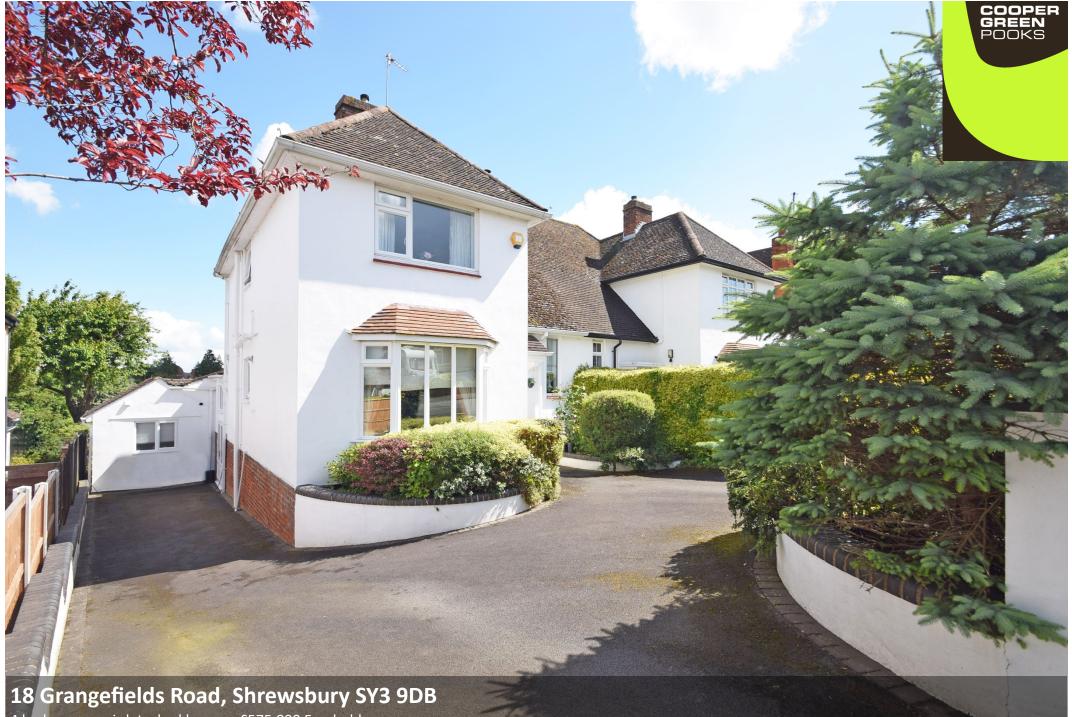

4 bedroom semi-detached house—£575,000 Freehold

£575,000 Freehold—4 bedroom semi-detached house sales@cgpooks.co.uk

This very attractive and extensively improved property offers substantial and versatile accommodation over 3 floors, whilst being well situated in a very popular area with a fantastic private garden and views towards Kingsland Valley.

#### **KEY FEATURES**

- Entrance hall with storage and feature staircase to galleried landing.
- Dining room with fireplace, boarded flooring and bay window to front.
- Living room, again with boarded flooring and fireplace which also has an electric fire. There are also custom made fitted cupboards, as well as glazed double doors providing access to a raised and very private roof terrace.
- Well fitted kitchen/breakfast room with tiled flooring and windows to 2 elevations, as well as access to the living room and doors to both hall and family room.
- Superb family room which has a part vaulted ceiling and study area, as well as glazed double doors opening to the side of the property and also to the rear sun terrace and garden.
- Ground floor guest (4th) double bedroom with well fitted en suite shower room.
- On the first floor there are 3 further double bedrooms and a large family bathroom with separate shower.
- Gas fired central heating and double-glazed windows
- Double entrance driveway and parking area for several cars.
- Well situated on a lovely quiet and private street within a soughtafter part of town, just a short walk from the Priory secondary school, as well as being within easy access of the local Radbrook shopping complex and town centre.