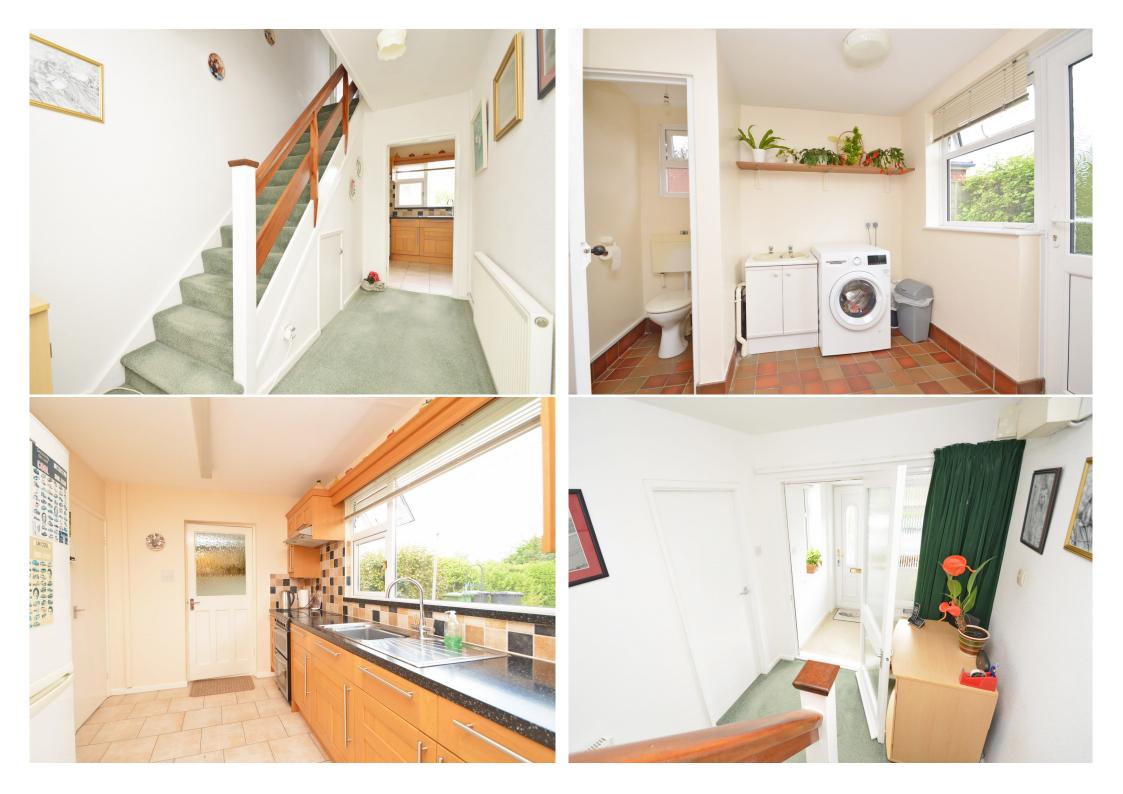

## **KEY FEATURES**

- Entrance porch opening to inner hallway with useful storage and staircase to spacious landing
- Living room with feature fireplace and double doors to the dining area
- Lovely open plan kitchen/dining room with a range of fitted units and built in cupboards
- Separate utility providing access to the WC, garage and garden
- Two double bedrooms with built in wardrobes
- A further generous single bedroom and family bathroom
- uPVC double glazed windows and gas fired central heating via a modern combi boiler
- Attractively landscaped rear garden, laid to lawn with paved terrace, planted borders, vegetable plot and useful timber stores
- Additional lawned gardens to the front of the property, as well as a private driveway providing plenty of parking and access to the single garage
- A very popular and convenient location, just a short distance from Baschurch's excellent primary and secondary schools, village shop, doctors surgery and a choice of pubs/restaurants