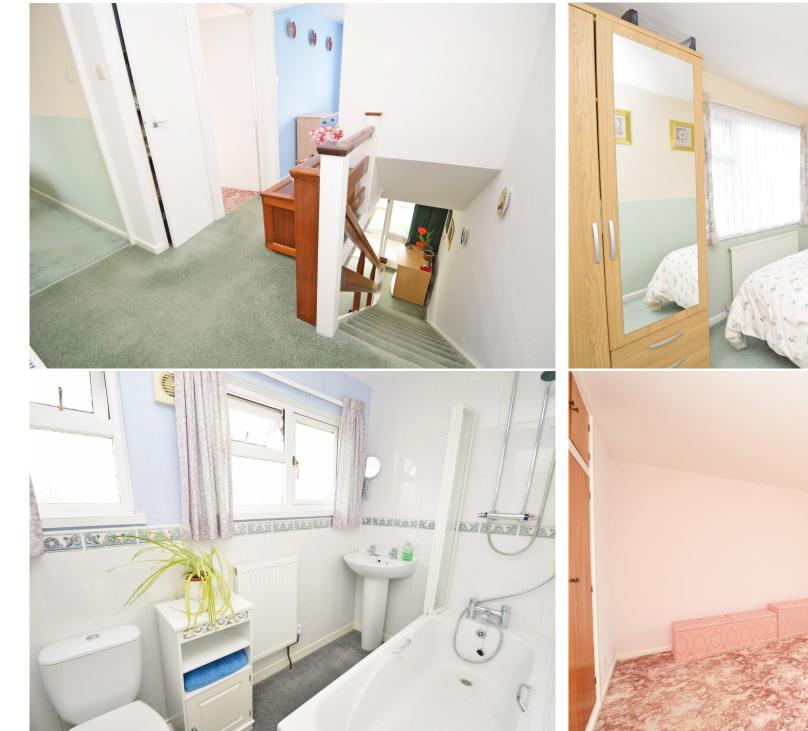

## **KEY FEATURES**

- Entrance porch opening to inner hallway with useful storage and staircase to spacious landing
- Living room with feature fireplace and double doors to the dining area
- Lovely open plan kitchen/dining room with a range of fitted units and built in cupboards
- Separate utility providing access to the WC, garage and garden
- Two double bedrooms with built in wardrobes
- A further generous single bedroom and family bathroom
- uPVC double glazed windows and gas fired central heating via a modern combi boiler
- Attractively landscaped rear garden, laid to lawn with paved terrace, planted borders, vegetable plot and useful timber stores
- Additional lawned gardens to the front of the property, as well as a private driveway providing plenty of parking and access to the single garage
- A very popular and convenient location, just a short distance from Baschurch's excellent primary and secondary schools, village shop, doctors surgery and a choice of pubs/restaurants