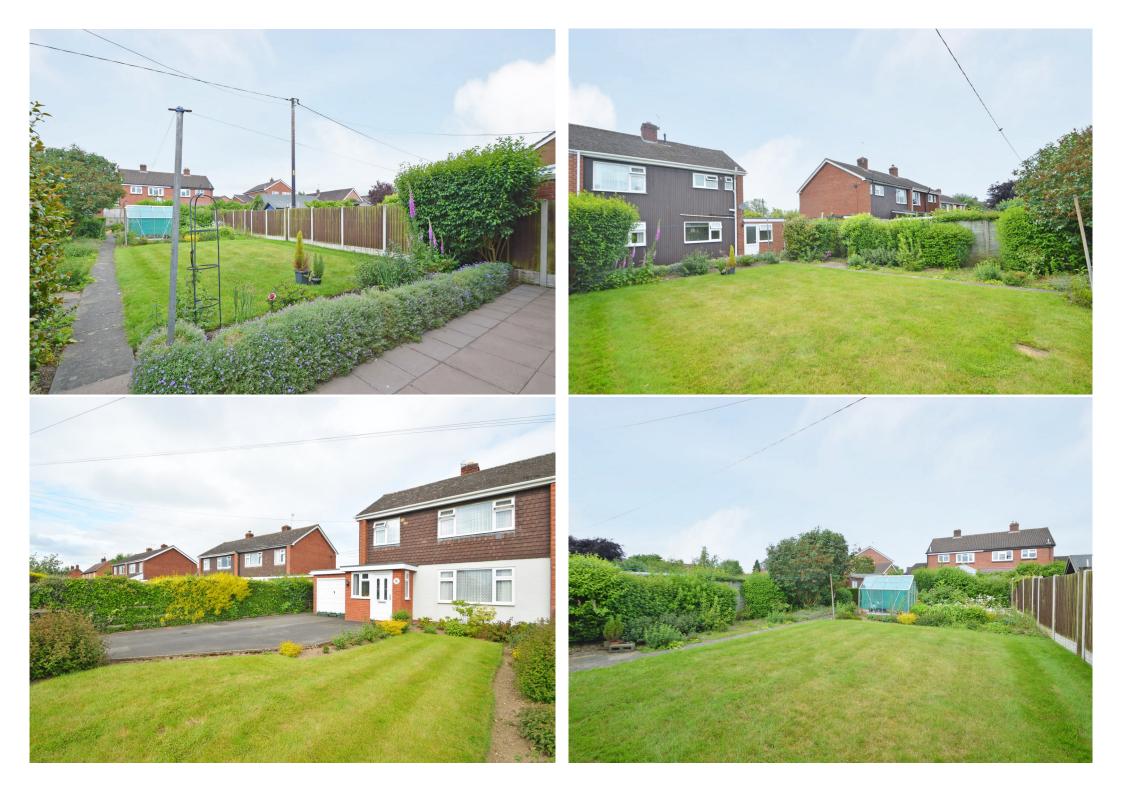

## **KEY FEATURES**

- Entrance porch opening to inner hallway with useful storage and staircase to spacious landing
- Living room with feature fireplace and double doors to the dining area
- Lovely open plan kitchen/dining room with a range of fitted units and built in cupboards
- Separate utility providing access to the WC, garage and garden
- Two double bedrooms with built in wardrobes
- A further generous single bedroom and family bathroom
- uPVC double glazed windows and gas fired central heating via a modern combi boiler
- Attractively landscaped rear garden, laid to lawn with paved terrace, planted borders, vegetable plot and useful timber stores
- Additional lawned gardens to the front of the property, as well as a private driveway providing plenty of parking and access to the single garage
- A very popular and convenient location, just a short distance from Baschurch's excellent primary and secondary schools, village shop, doctors surgery and a choice of pubs/restaurants