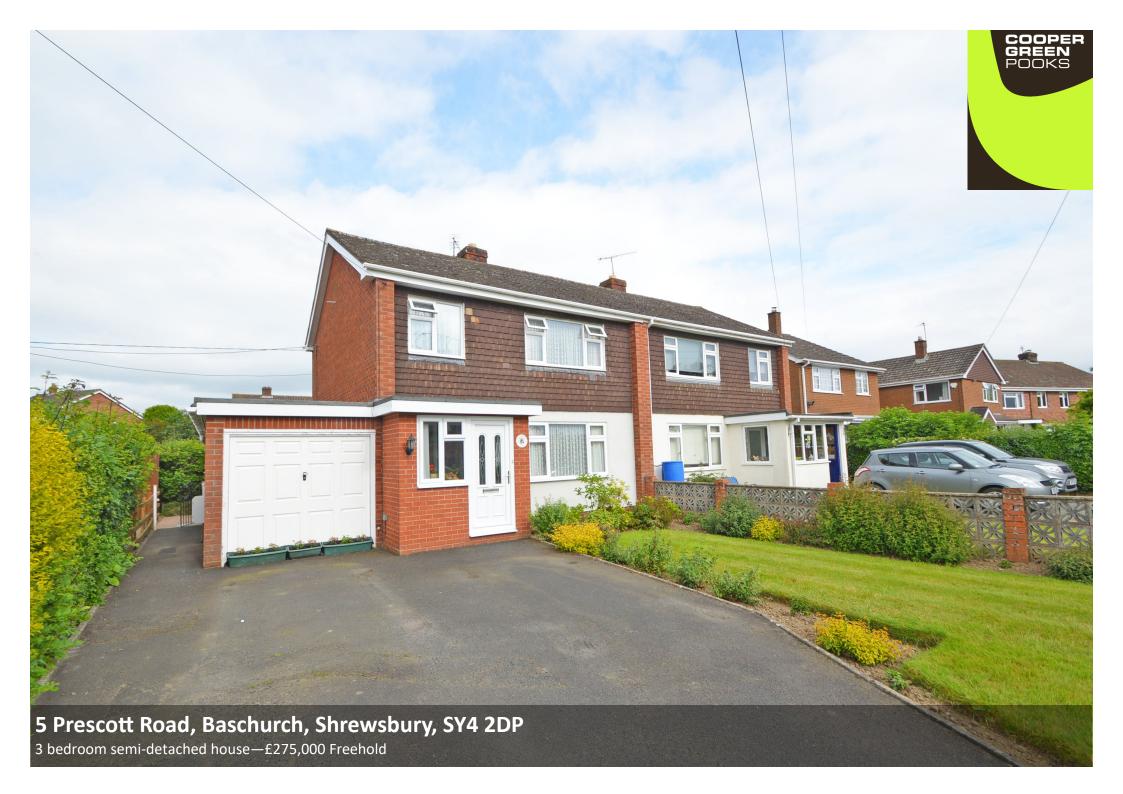

## 5 Prescott Road, Baschurch, Shrewsbury, SY4 2DP

Coopergreenpooks.co.uk

£275,000 Freehold—3 bedroom semi-detached house sales@cgpooks.co.uk

This neatly presented semi-detached house offers practical and well-proportioned accommodation, while benefitting from a good sized private rear garden, driveway and garage.

## **KEY FEATURES**

- Entrance porch opening to inner hallway with useful storage and staircase to spacious landing
- Living room with feature fireplace and double doors to the dining area
- Lovely open plan kitchen/dining room with a range of fitted units and built in cupboards
- Separate utility providing access to the WC, garage and garden
- Two double bedrooms with built in wardrobes
- A further generous single bedroom and family bathroom
- uPVC double glazed windows and gas fired central heating via a modern combi boiler
- Attractively landscaped rear garden, laid to lawn with paved terrace, planted borders, vegetable plot and useful timber stores
- Additional lawned gardens to the front of the property, as well as a private driveway providing plenty of parking and access to the single garage
- A very popular and convenient location, just a short distance from Baschurch's excellent primary and secondary schools, village shop, doctors surgery and a choice of pubs/restaurants