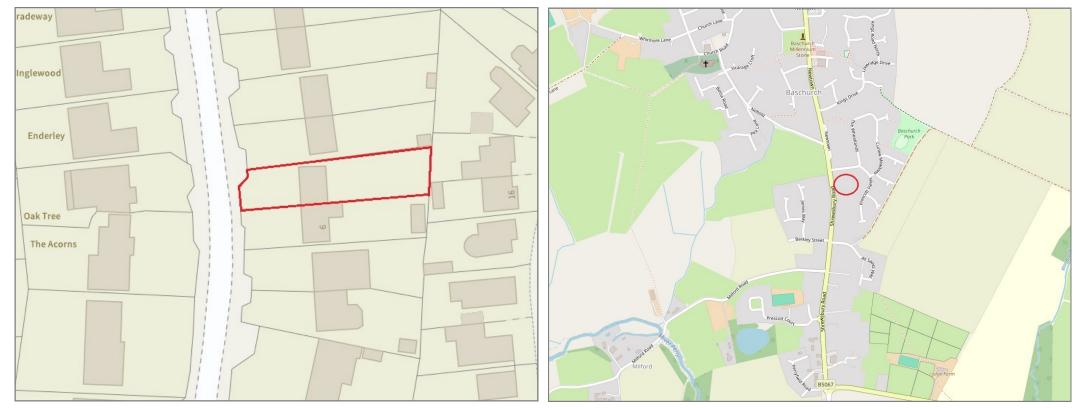

## 5 Prescott Road, Baschurch, Shrewsbury, SY4 2DP

£275,000 Freehold—3 bedroom semi-detached house sales@cgpooks.co.uk

**BOUNDARIES NOT CONFIRMED** 

| Tenure          | Freehold                         |
|-----------------|----------------------------------|
| Local Authority | Shropshire Council               |
| Council Tax     | Band C                           |
| EPC Band        | твс                              |
| Services        | All mains services are connected |