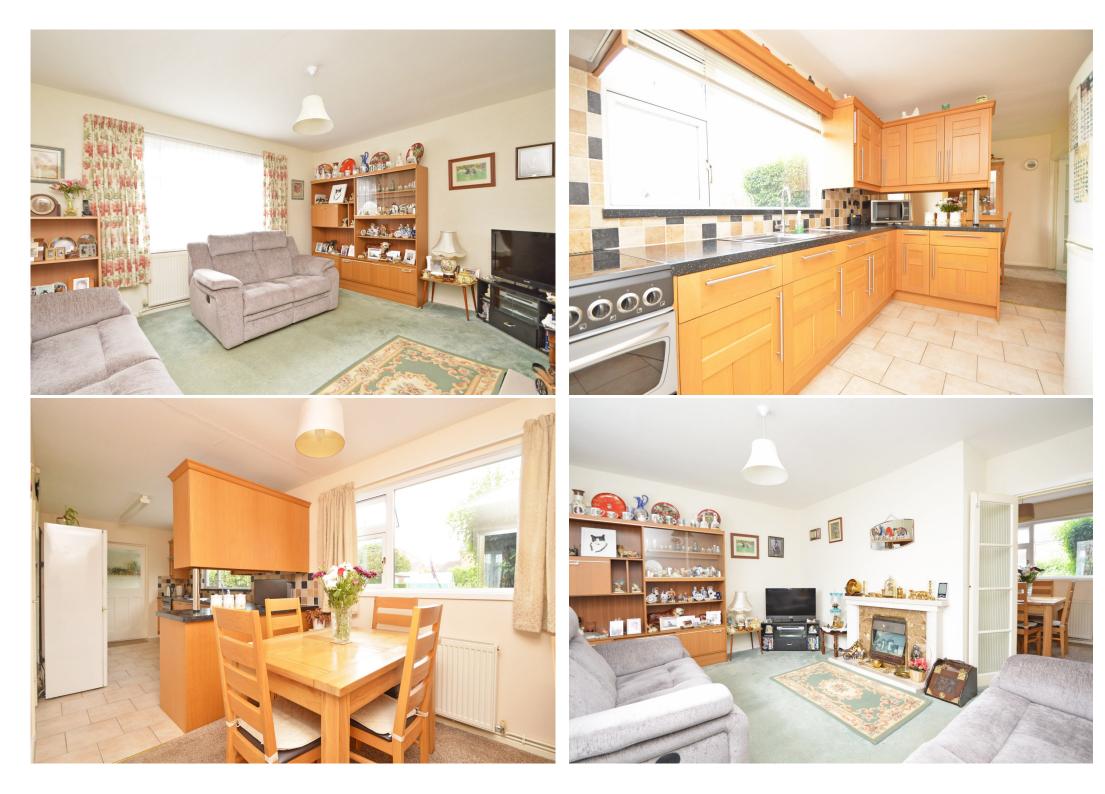

## **KEY FEATURES**

- Entrance porch opening to inner hallway with useful storage and staircase to spacious landing
- Living room with feature fireplace and double doors to the dining area
- Lovely open plan kitchen/dining room with a range of fitted units and built in cupboards
- Separate utility providing access to the WC, garage and garden
- Two double bedrooms with built in wardrobes
- A further generous single bedroom and family bathroom
- uPVC double glazed windows and gas fired central heating via a modern combi boiler
- Attractively landscaped rear garden, laid to lawn with paved terrace, planted borders, vegetable plot and useful timber stores
- Additional lawned gardens to the front of the property, as well as a private driveway providing plenty of parking and access to the single garage
- A very popular and convenient location, just a short distance from Baschurch's excellent primary and secondary schools, village shop, doctors surgery and a choice of pubs/restaurants