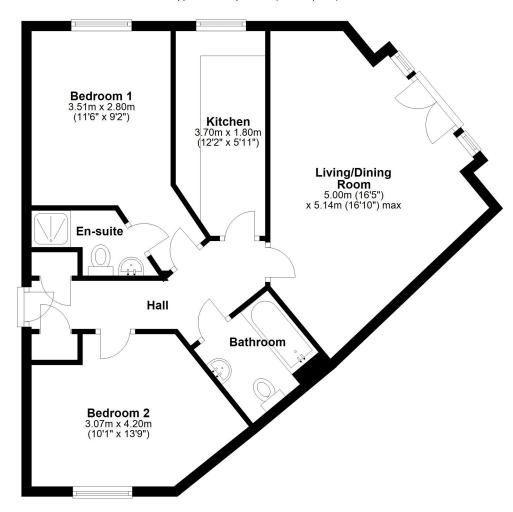

### **Second Floor**

Approx. 63.1 sq. metres (679.6 sq. feet)

Total area: approx. 63.1 sq. metres (679.6 sq. feet)

We accept no responsibility for any mistake or inaccuracy contained within the floorplan. The floorplan is provided as a guide only and should be taken as an illustration only. The measurements, contents and positioning are approximations only and provided as a guidance tool and not an exact replication of the property.