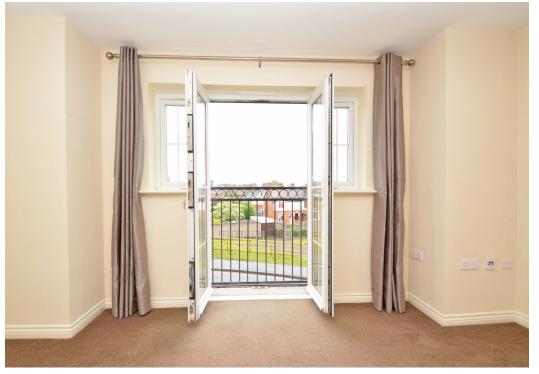

#### **KEY FEATURES**

- Well-kept communal entrance and staircase to the first floor
- Good sized private inner hallway with useful storage
- Lovely open plan living/dining room with Juliette balcony offering an open outlook and views across green open space
- Fitted kitchen, complete with integrated oven/hob and space for appliances
- Master bedroom with en-suite shower room
- A further large double bedroom and separate family bathroom
- uPVC double glazed windows and electric heating
- Private allocated parking and plenty of additional visitor spaces
- Landscaped communal grounds