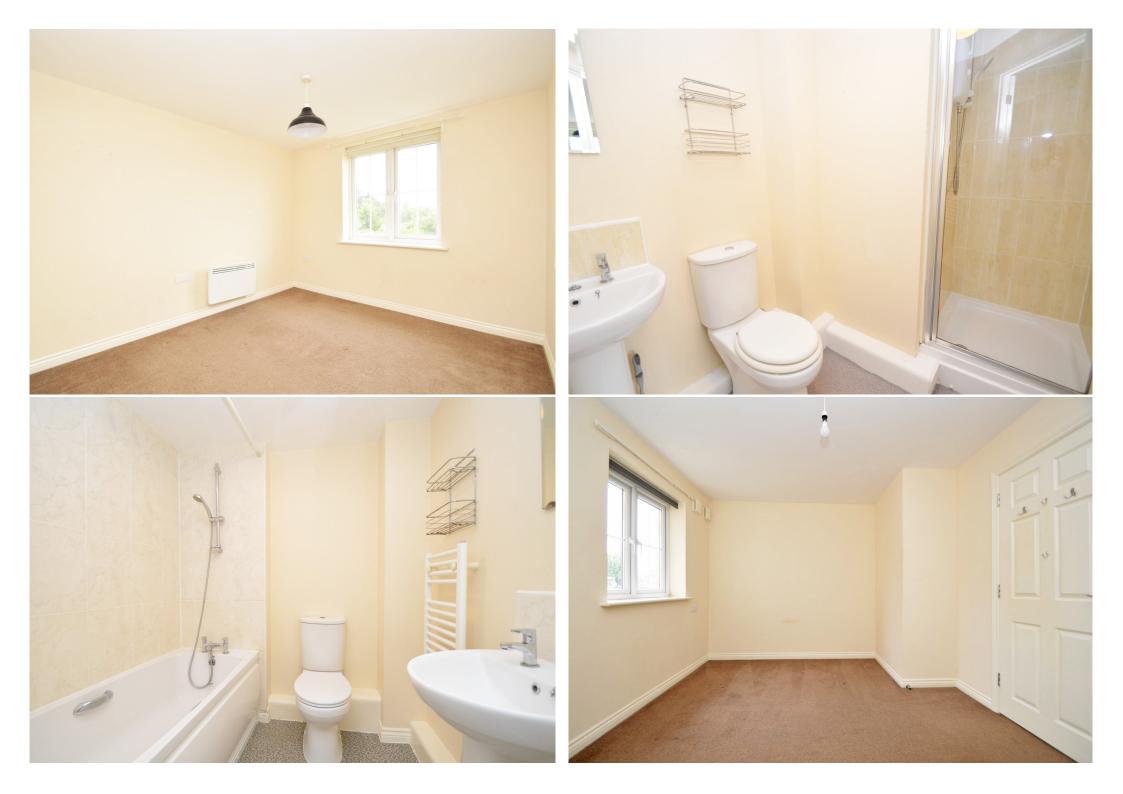

#### **KEY FEATURES**

- Well-kept communal entrance and staircase to the first floor
- Good sized private inner hallway with useful storage
- Lovely open plan living/dining room with Juliette balcony offering an open outlook and views across green open space
- Fitted kitchen, complete with integrated oven/hob and space for appliances
- Master bedroom with en-suite shower room
- A further large double bedroom and separate family bathroom
- uPVC double glazed windows and electric heating
- Private allocated parking and plenty of additional visitor spaces
- Landscaped communal grounds