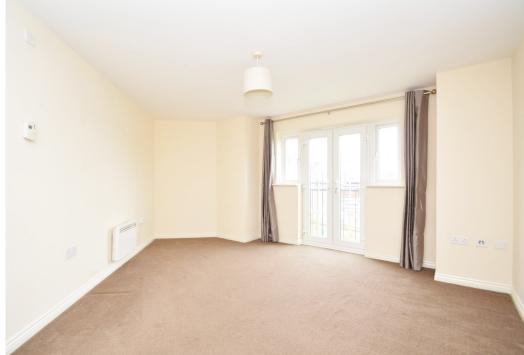

#### **KEY FEATURES**

- Well-kept communal entrance and staircase to the first floor
- Good sized private inner hallway with useful storage
- Lovely open plan living/dining room with Juliette balcony offering an open outlook and views across green open space
- Fitted kitchen, complete with integrated oven/hob and space for appliances
- Master bedroom with en-suite shower room
- A further large double bedroom and separate family bathroom
- uPVC double glazed windows and electric heating
- Private allocated parking and plenty of additional visitor spaces
- Landscaped communal grounds