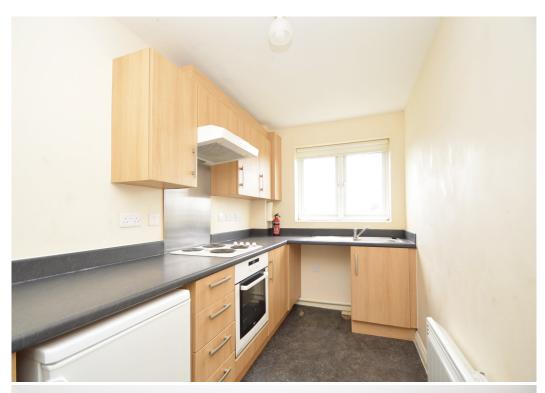

#### **KEY FEATURES**

- Well-kept communal entrance and staircase to the first floor
- Good sized private inner hallway with useful storage
- Lovely open plan living/dining room with Juliette balcony offering an open outlook and views across green open space
- Fitted kitchen, complete with integrated oven/hob and space for appliances
- Master bedroom with en-suite shower room
- A further large double bedroom and separate family bathroom
- uPVC double glazed windows and electric heating
- Private allocated parking and plenty of additional visitor spaces
- Landscaped communal grounds