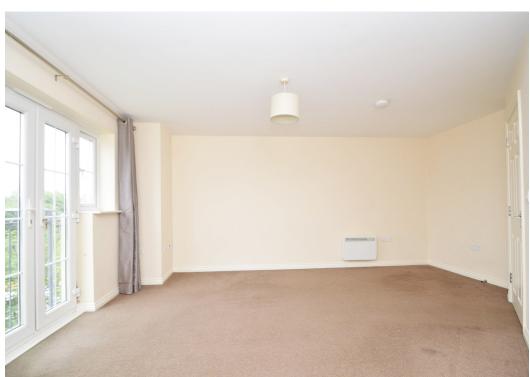

#### **KEY FEATURES**

- Well-kept communal entrance and staircase to the first floor
- Good sized private inner hallway with useful storage
- Lovely open plan living/dining room with Juliette balcony offering an open outlook and views across green open space
- Fitted kitchen, complete with integrated oven/hob and space for appliances
- Master bedroom with en-suite shower room
- A further large double bedroom and separate family bathroom
- uPVC double glazed windows and electric heating
- Private allocated parking and plenty of additional visitor spaces
- Landscaped communal grounds