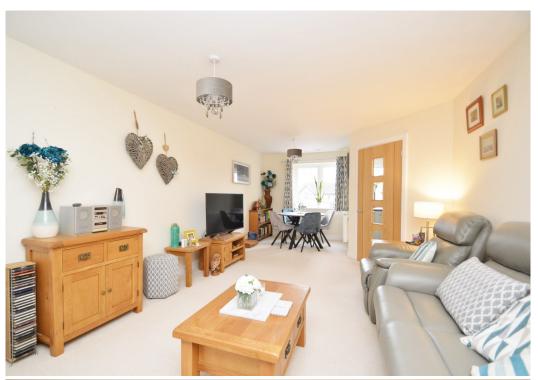

## **KEY FEATURES**

- Well-maintained and very neatly kept communal entrance hall and lift access to the first floor
- Good sized entrance hall and very useful store/utility room with washing machine and additional shelving
- Open plan living/dining room with views to front
- Well-fitted kitchen, complete with fully integrated appliances
- Large master bedroom with windows to two elevations, en-suite bathroom and walk-inwardrobe which has been fitted out with hanging rails and shelving
- A further double bedroom and separate shower room
- uPVC double glazed windows, efficient electric heating system and air conditioning
- Fantastic communal gardens surround the building, comprising areas of lawn, raised beds and paved terraces for residents to enjoy
- On duty house manager to offer help and support where needed
- Other features include a resident's lounge, guest suite and a thriving community who regularly get together for coffee mornings, games nights, as well as walking and gardening clubs etc.
- Private allocated parking space included in the sale and guest parking with EV charging point
- This property is situated in a quiet position at the end of the building, set back from the road, and is located just 10 minutes from the town centre with a regular bus service running from outside the main entrance