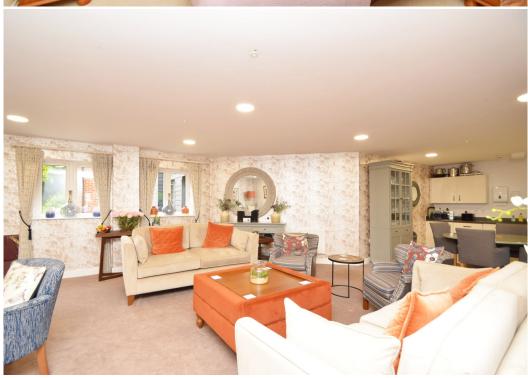

## **KEY FEATURES**

- Well-maintained and very neatly kept communal entrance hall and lift access to the first floor
- Good sized entrance hall and very useful store/utility room with washing machine and additional shelving
- Open plan living/dining room with views to front
- Well-fitted kitchen, complete with fully integrated appliances
- Large master bedroom with windows to two elevations, en-suite bathroom and walk-inwardrobe which has been fitted out with hanging rails and shelving
- A further double bedroom and separate shower room
- uPVC double glazed windows, efficient electric heating system and air conditioning
- Fantastic communal gardens surround the building, comprising areas of lawn, raised beds and paved terraces for residents to enjoy
- On duty house manager to offer help and support where needed
- Other features include a resident's lounge, guest suite and a thriving community who regularly get together for coffee mornings, games nights, as well as walking and gardening clubs etc.
- Private allocated parking space included in the sale and guest parking with EV charging point
- This property is situated in a quiet position at the end of the building, set back from the road, and is located just 10 minutes from the town centre with a regular bus service running from outside the main entrance