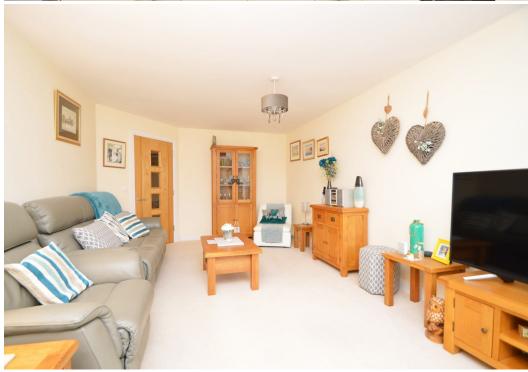

## **KEY FEATURES**

- Well-maintained and very neatly kept communal entrance hall and lift access to the first floor
- Good sized entrance hall and very useful store/utility room with washing machine and additional shelving
- Open plan living/dining room with views to front
- Well-fitted kitchen, complete with fully integrated appliances
- Large master bedroom with windows to two elevations, en-suite bathroom and walk-inwardrobe which has been fitted out with hanging rails and shelving
- A further double bedroom and separate shower room
- uPVC double glazed windows, efficient electric heating system and air conditioning
- Fantastic communal gardens surround the building, comprising areas of lawn, raised beds and paved terraces for residents to enjoy
- On duty house manager to offer help and support where needed
- Other features include a resident's lounge, guest suite and a thriving community who regularly get together for coffee mornings, games nights, as well as walking and gardening clubs etc.
- Private allocated parking space included in the sale and guest parking with EV charging point
- This property is situated in a quiet position at the end of the building, set back from the road, and is located just 10 minutes from the town centre with a regular bus service running from outside the main entrance