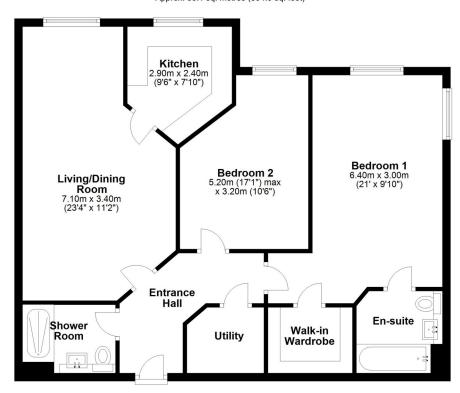

First Floor
Approx. 83.1 sq. metres (894.0 sq. feet)

Total area: approx. 83.1 sq. metres (894.0 sq. feet)

We accept no responsibility for any mistake or inaccuracy contained within the floorplan. The floorplan is provided as a guide only and should be taken as an illustration only. The measurements, contents and positioning are approximations only and provided as a guidance tool and not an exact replication of the property Plan produced using PlanUp.