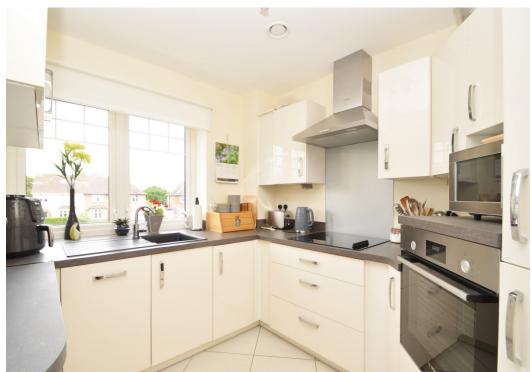

## **KEY FEATURES**

- Well-maintained and very neatly kept communal entrance hall and lift access to the first floor
- Good sized entrance hall and very useful store/utility room with washing machine and additional shelving
- Open plan living/dining room with views to front
- Well-fitted kitchen, complete with fully integrated appliances
- Large master bedroom with windows to two elevations, en-suite bathroom and walk-inwardrobe which has been fitted out with hanging rails and shelving
- A further double bedroom and separate shower room
- uPVC double glazed windows, efficient electric heating system and air conditioning
- Fantastic communal gardens surround the building, comprising areas of lawn, raised beds and paved terraces for residents to enjoy
- On duty house manager to offer help and support where needed
- Other features include a resident's lounge, guest suite and a thriving community who regularly get together for coffee mornings, games nights, as well as walking and gardening clubs etc.
- Private allocated parking space included in the sale and guest parking with EV charging point
- This property is situated in a quiet position at the end of the building, set back from the road, and is located just 10 minutes from the town centre with a regular bus service running from outside the main entrance