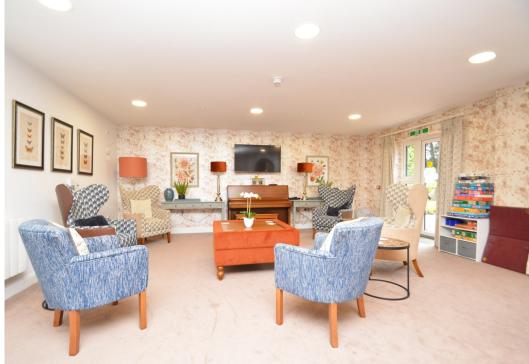

## **KEY FEATURES**

- Well-maintained and very neatly kept communal entrance hall and lift access to the first floor
- Good sized entrance hall and very useful store/utility room with washing machine and additional shelving
- Open plan living/dining room with views to front
- Well-fitted kitchen, complete with fully integrated appliances
- Large master bedroom with windows to two elevations, en-suite bathroom and walk-inwardrobe which has been fitted out with hanging rails and shelving
- A further double bedroom and separate shower room
- uPVC double glazed windows, efficient electric heating system and air conditioning
- Fantastic communal gardens surround the building, comprising areas of lawn, raised beds and paved terraces for residents to enjoy
- On duty house manager to offer help and support where needed
- Other features include a resident's lounge, guest suite and a thriving community who regularly get together for coffee mornings, games nights, as well as walking and gardening clubs etc.
- Private allocated parking space included in the sale and guest parking with EV charging point
- This property is situated in a quiet position at the end of the building, set back from the road, and is located just 10 minutes from the town centre with a regular bus service running from outside the main entrance