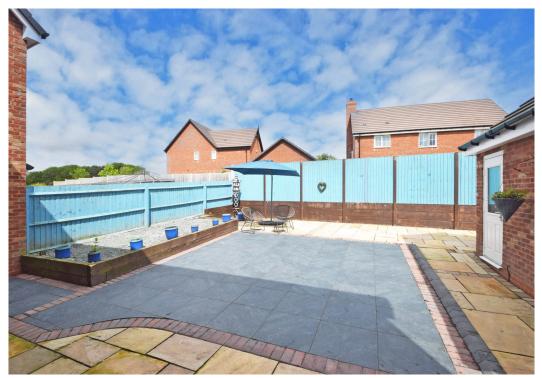

#### **KEY FEATURES**

- Covered entrance area to a spacious hall with tiled flooring, walk in store and a cloakroom.
- Living room with wood effect flooring and window to front.
- Good sized open plan kitchen/family room with dining area. This room also
  has tiled flooring to match the hall, along with windows and glazed double
  doors to the rear garden.
- Staircase from hall to landing where there is built in storage, 4 bedrooms (3
  doubles) and a family bathroom. Additionally, the main bedroom has an en
  suite shower room.
- Double glazed windows and gas fired central heating.
- Lawned garden to front with an adjoining block paved driveway which extends to the rear and provides parking for about 3 cars, as well as access to a detached single garage.
- The rear garden has been mainly paved for easy maintenance.
- Located within a lovely modern development, recently built by Galliers Homes.
- Whilst Shrewsbury town centre is only a 10-minute drive away, the property is also just short walk from the village store and pub and also the local primary school, tennis and cricket clubs.