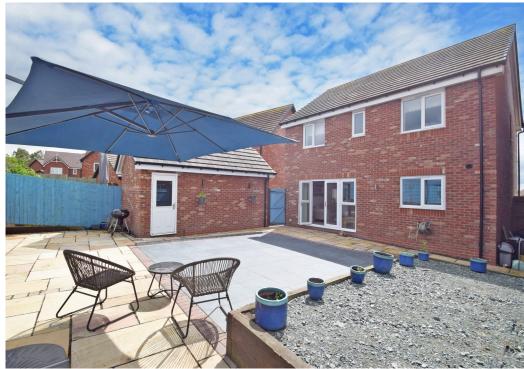

### 12 The Wickets, Bomere Heath, Shrewsbury, SY4 3PB

£350,000 Freehold—4 bedroom detached house sales@cgpooks.co.uk

This attractively designed property provides good accommodation finished to a high standard and is well situated within a quiet and private cul de sac setting on a modern development a short walk from village amenities,

#### **KEY FEATURES**

- Covered entrance area to a spacious hall with tiled flooring, walk in store and a cloakroom.
- Living room with wood effect flooring and window to front.
- Good sized open plan kitchen/family room with dining area. This room also
  has tiled flooring to match the hall, along with windows and glazed double
  doors to the rear garden.
- Staircase from hall to landing where there is built in storage, 4 bedrooms (3
  doubles) and a family bathroom. Additionally, the main bedroom has an en
  suite shower room.
- Double glazed windows and gas fired central heating.
- Lawned garden to front with an adjoining block paved driveway which extends to the rear and provides parking for about 3 cars, as well as access to a detached single garage.
- The rear garden has been mainly paved for easy maintenance.
- Located within a lovely modern development, recently built by Galliers Homes.
- Whilst Shrewsbury town centre is only a 10-minute drive away, the property is also just short walk from the village store and pub and also the local primary school, tennis and cricket clubs.