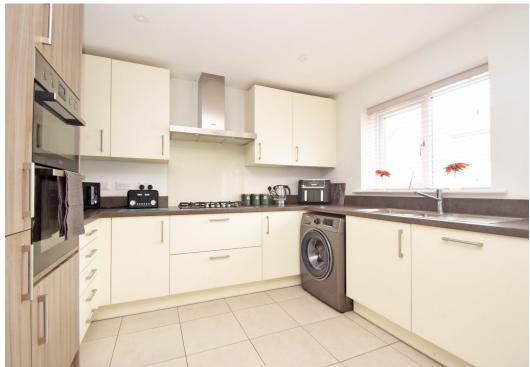

#### **KEY FEATURES**

- Covered entrance area to a spacious hall with tiled flooring, walk in store and a cloakroom.
- Living room with wood effect flooring and window to front.
- Good sized open plan kitchen/family room with dining area. This room also
  has tiled flooring to match the hall, along with windows and glazed double
  doors to the rear garden.
- Staircase from hall to landing where there is built in storage, 4 bedrooms (3
  doubles) and a family bathroom. Additionally, the main bedroom has an en
  suite shower room.
- Double glazed windows and gas fired central heating.
- Lawned garden to front with an adjoining block paved driveway which extends to the rear and provides parking for about 3 cars, as well as access to a detached single garage.
- The rear garden has been mainly paved for easy maintenance.
- Located within a lovely modern development, recently built by Galliers Homes.
- Whilst Shrewsbury town centre is only a 10-minute drive away, the property is also just short walk from the village store and pub and also the local primary school, tennis and cricket clubs.