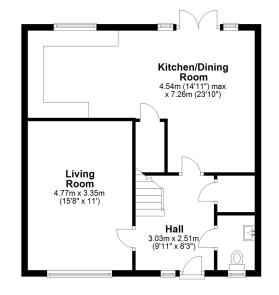

### Ground Floor

Approx. 55.7 sq. metres (599.4 sq. feet)

#### Total area: approx. 112.7 sq. metres (1212.8 sq. feet)

We accept no responsibility for any mistake or inaccuracy contained within the floorplan. The floorplan is provided as a guide only and should be taken as an illustration only. The measurements, contents and positioning are approximations only and provided as a guidance tool and not an exact replication of the property.

Plan produced using PlanUp.

£350,000 Freehold—4 bedroom detached house sales@cgpooks.co.uk

Cooper Green Pooks 3 Barker Street Shrewsbury SY1 1QF

www.cgpooks.co.uk sales@cgpooks.co.uk