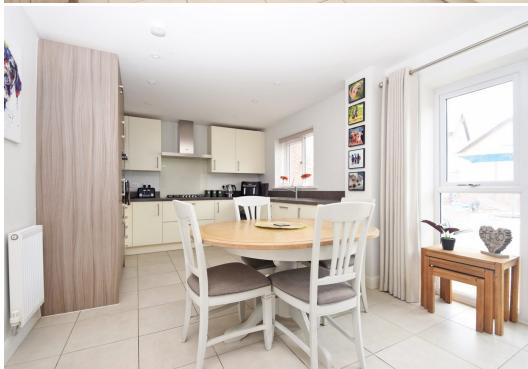

#### **KEY FEATURES**

- Covered entrance area to a spacious hall with tiled flooring, walk in store and a cloakroom.
- Living room with wood effect flooring and window to front.
- Good sized open plan kitchen/family room with dining area. This room also
  has tiled flooring to match the hall, along with windows and glazed double
  doors to the rear garden.
- Staircase from hall to landing where there is built in storage, 4 bedrooms (3
  doubles) and a family bathroom. Additionally, the main bedroom has an en
  suite shower room.
- Double glazed windows and gas fired central heating.
- Lawned garden to front with an adjoining block paved driveway which extends to the rear and provides parking for about 3 cars, as well as access to a detached single garage.
- The rear garden has been mainly paved for easy maintenance.
- Located within a lovely modern development, recently built by Galliers Homes.
- Whilst Shrewsbury town centre is only a 10-minute drive away, the property is also just short walk from the village store and pub and also the local primary school, tennis and cricket clubs.