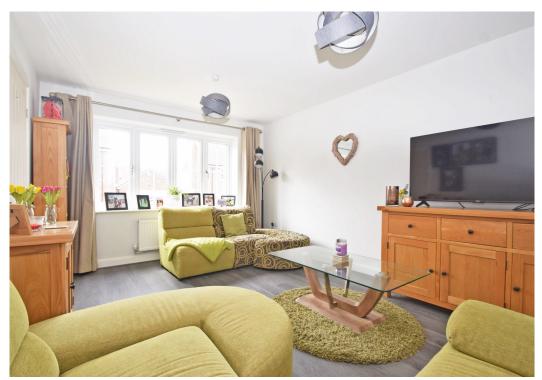

#### **KEY FEATURES**

- Covered entrance area to a spacious hall with tiled flooring, walk in store and a cloakroom.
- Living room with wood effect flooring and window to front.
- Good sized open plan kitchen/family room with dining area. This room also
  has tiled flooring to match the hall, along with windows and glazed double
  doors to the rear garden.
- Staircase from hall to landing where there is built in storage, 4 bedrooms (3
  doubles) and a family bathroom. Additionally, the main bedroom has an en
  suite shower room.
- Double glazed windows and gas fired central heating.
- Lawned garden to front with an adjoining block paved driveway which extends to the rear and provides parking for about 3 cars, as well as access to a detached single garage.
- The rear garden has been mainly paved for easy maintenance.
- Located within a lovely modern development, recently built by Galliers Homes.
- Whilst Shrewsbury town centre is only a 10-minute drive away, the property is also just short walk from the village store and pub and also the local primary school, tennis and cricket clubs.