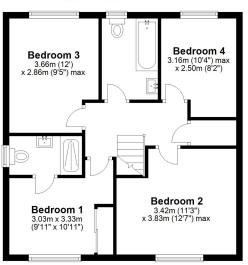

#### First Floor

Approx. 57.0 sq. metres (613.4 sq. feet)

#### Total area: approx. 112.7 sq. metres (1212.8 sq. feet)

We accept no responsibility for any mistake or inaccuracy contained within the floorplan. The floorplan is provided as a guide only and should be taken as an illustration only. The measurements, contents and positioning are approximations only and provided as a guidance tool and not an exact replication of the property.

Plan produced using PlanUp.

£350,000 Freehold—4 bedroom detached house sales@cgpooks.co.uk

Cooper Green Pooks 3 Barker Street Shrewsbury SY1 1QF

www.cgpooks.co.uk sales@cgpooks.co.uk