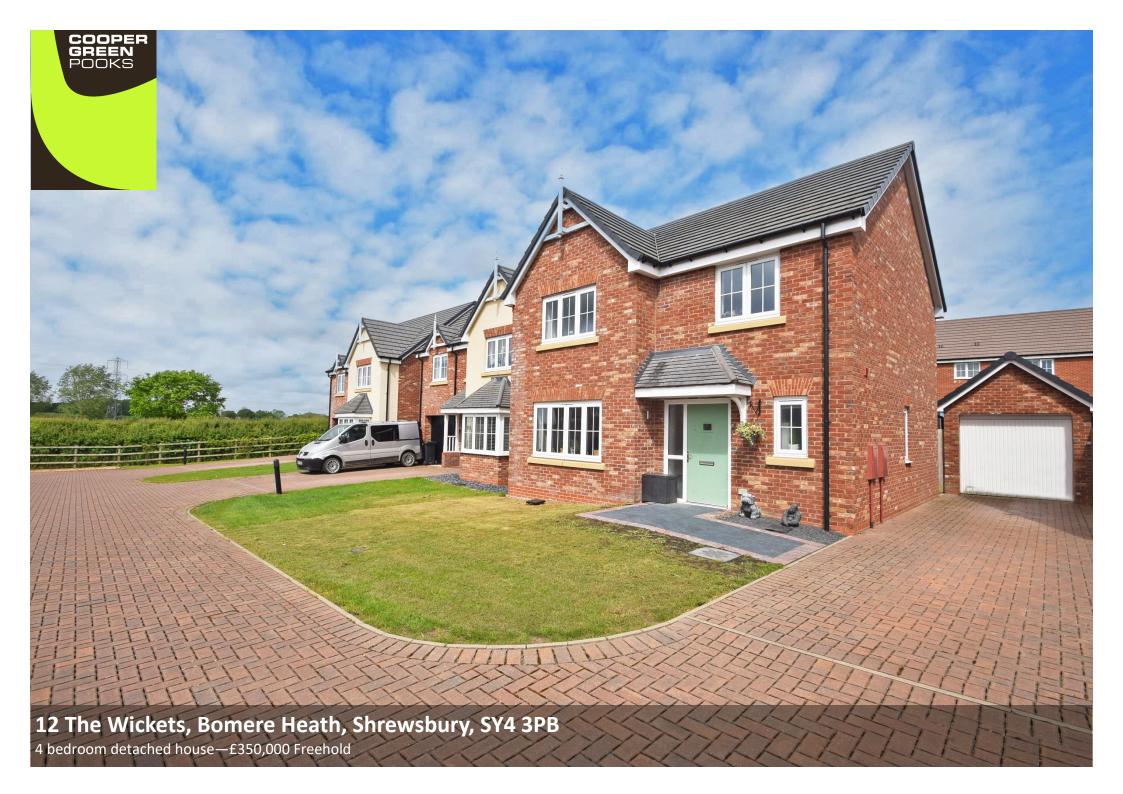

### 12 The Wickets, Bomere Heath, Shrewsbury, SY4 3PB

£350,000 Freehold—4 bedroom detached house sales@cgpooks.co.uk

This attractively designed property provides good accommodation finished to a high standard and is well situated within a quiet and private cul de sac setting on a modern development a short walk from village amenities,

#### **KEY FEATURES**

- Covered entrance area to a spacious hall with tiled flooring, walk in store and a cloakroom.
- Living room with wood effect flooring and window to front.
- Good sized open plan kitchen/family room with dining area. This room also
  has tiled flooring to match the hall, along with windows and glazed double
  doors to the rear garden.
- Staircase from hall to landing where there is built in storage, 4 bedrooms (3
  doubles) and a family bathroom. Additionally, the main bedroom has an en
  suite shower room.
- Double glazed windows and gas fired central heating.
- Lawned garden to front with an adjoining block paved driveway which extends to the rear and provides parking for about 3 cars, as well as access to a detached single garage.
- The rear garden has been mainly paved for easy maintenance.
- Located within a lovely modern development, recently built by Galliers Homes.
- Whilst Shrewsbury town centre is only a 10-minute drive away, the property is also just short walk from the village store and pub and also the local primary school, tennis and cricket clubs.