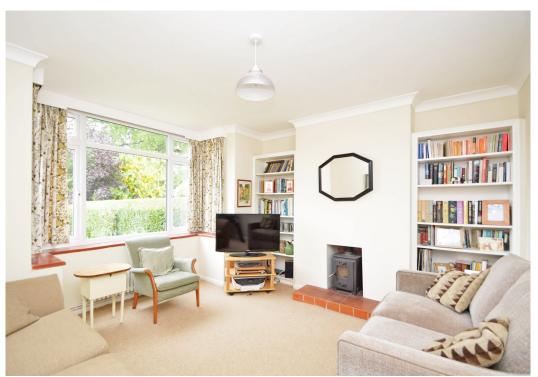

#### **KEY FEATURES**

- Entrance vestibule to hall with wood effect flooring, window to side and walk in storage cupboard.
- Living room with feature fireplace and wood burner, fitted shelving units and a bay window to front.
- Dining room open plan to kitchen, both areas with further wood effect flooring, windows to side and rear, as well as a glazed door to sun terrace.
- Solid custom-made painted pine units to kitchen area, with granite work surfaces and some integrated appliances.
- Rear entrance hall providing access to kitchen, large walk-in store and a cloakroom.
- Staircase from hall to landing where there are 3 bedrooms, a family bathroom and a separate WC.
- Replacement double glazed windows and gas fired central heating.
- Extensive and well-kept gardens to both the front and rear of the property, which are mainly laid to lawn with established trees and boarders.
- Recently laid block paved driveway which provides parking for several cars and access to a detached garage.
- Fantastic location, just a stone's throw from the priory school, as well as being convenient for the town centre.
- No onward chain.