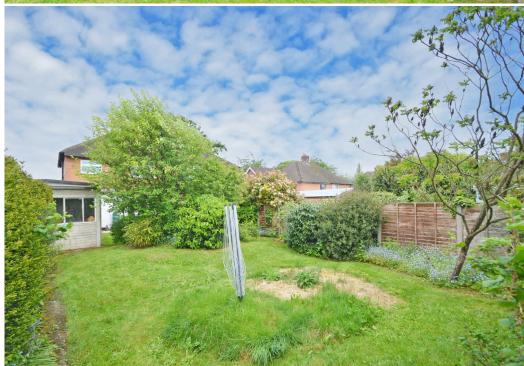

#### **KEY FEATURES**

- Entrance vestibule to hall with wood effect flooring, window to side and walk in storage cupboard.
- Living room with feature fireplace and wood burner, fitted shelving units and a bay window to front.
- Dining room open plan to kitchen, both areas with further wood effect flooring, windows to side and rear, as well as a glazed door to sun terrace.
- Solid custom-made painted pine units to kitchen area, with granite work surfaces and some integrated appliances.
- Rear entrance hall providing access to kitchen, large walk-in store and a cloakroom.
- Staircase from hall to landing where there are 3 bedrooms, a family bathroom and a separate WC.
- Replacement double glazed windows and gas fired central heating.
- Extensive and well-kept gardens to both the front and rear of the property, which are mainly laid to lawn with established trees and boarders.
- Recently laid block paved driveway which provides parking for several cars and access to a detached garage.
- Fantastic location, just a stone's throw from the priory school, as well as being convenient for the town centre.
- No onward chain.