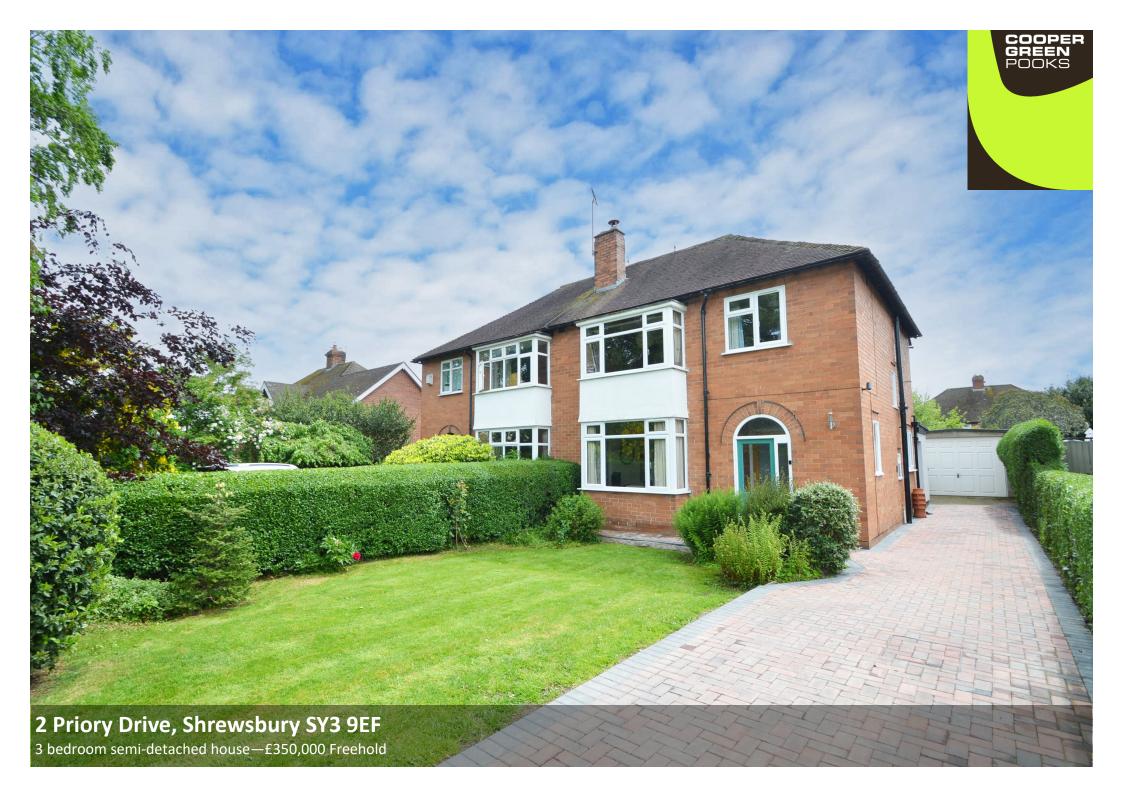

£350,000 Freehold—3 bedroom semi-detached house sales@cgpooks.co.uk

This impressive and recently improved semi-detached family house offers good accommodation, whilst being well situated opposite the Priory secondary school with a lovely private south facing garden

#### **KEY FEATURES**

- Entrance vestibule to hall with wood effect flooring, window to side and walk in storage cupboard.
- Living room with feature fireplace and wood burner, fitted shelving units and a bay window to front.
- Dining room open plan to kitchen, both areas with further wood effect flooring, windows to side and rear, as well as a glazed door to sun terrace.
- Solid custom-made painted pine units to kitchen area, with granite work surfaces and some integrated appliances.
- Rear entrance hall providing access to kitchen, large walk-in store and a cloakroom.
- Staircase from hall to landing where there are 3 bedrooms, a family bathroom and a separate WC.
- Replacement double glazed windows and gas fired central heating.
- Extensive and well-kept gardens to both the front and rear of the property, which are mainly laid to lawn with established trees and boarders.
- Recently laid block paved driveway which provides parking for several cars and access to a detached garage.
- Fantastic location, just a stone's throw from the priory school, as well as being convenient for the town centre.
- No onward chain.