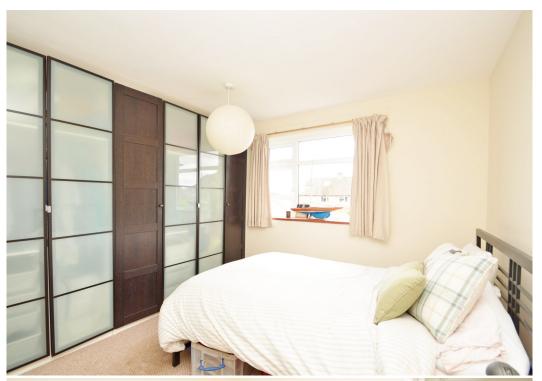

#### **KEY FEATURES**

- Entrance vestibule to hall with wood effect flooring, window to side and walk in storage cupboard.
- Living room with feature fireplace and wood burner, fitted shelving units and a bay window to front.
- Dining room open plan to kitchen, both areas with further wood effect flooring, windows to side and rear, as well as a glazed door to sun terrace.
- Solid custom-made painted pine units to kitchen area, with granite work surfaces and some integrated appliances.
- Rear entrance hall providing access to kitchen, large walk-in store and a cloakroom.
- Staircase from hall to landing where there are 3 bedrooms, a family bathroom and a separate WC.
- Replacement double glazed windows and gas fired central heating.
- Extensive and well-kept gardens to both the front and rear of the property, which are mainly laid to lawn with established trees and boarders.
- Recently laid block paved driveway which provides parking for several cars and access to a detached garage.
- Fantastic location, just a stone's throw from the priory school, as well as being convenient for the town centre.
- No onward chain.