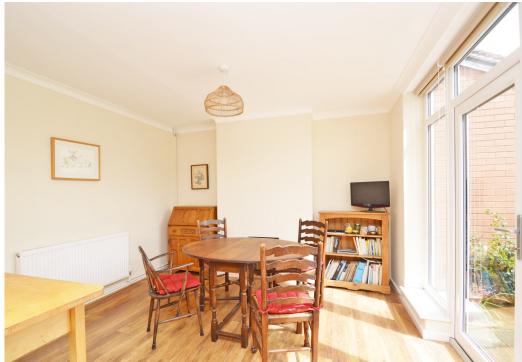

#### **KEY FEATURES**

- Entrance vestibule to hall with wood effect flooring, window to side and walk in storage cupboard.
- Living room with feature fireplace and wood burner, fitted shelving units and a bay window to front.
- Dining room open plan to kitchen, both areas with further wood effect flooring, windows to side and rear, as well as a glazed door to sun terrace.
- Solid custom-made painted pine units to kitchen area, with granite work surfaces and some integrated appliances.
- Rear entrance hall providing access to kitchen, large walk-in store and a cloakroom.
- Staircase from hall to landing where there are 3 bedrooms, a family bathroom and a separate WC.
- Replacement double glazed windows and gas fired central heating.
- Extensive and well-kept gardens to both the front and rear of the property, which are mainly laid to lawn with established trees and boarders.
- Recently laid block paved driveway which provides parking for several cars and access to a detached garage.
- Fantastic location, just a stone's throw from the priory school, as well as being convenient for the town centre.
- No onward chain.