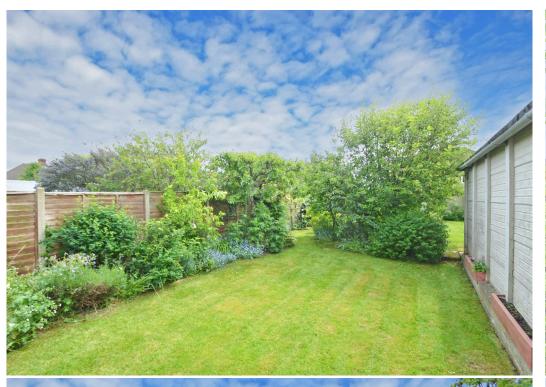

#### **KEY FEATURES**

- Entrance vestibule to hall with wood effect flooring, window to side and walk in storage cupboard.
- Living room with feature fireplace and wood burner, fitted shelving units and a bay window to front.
- Dining room open plan to kitchen, both areas with further wood effect flooring, windows to side and rear, as well as a glazed door to sun terrace.
- Solid custom-made painted pine units to kitchen area, with granite work surfaces and some integrated appliances.
- Rear entrance hall providing access to kitchen, large walk-in store and a cloakroom.
- Staircase from hall to landing where there are 3 bedrooms, a family bathroom and a separate WC.
- Replacement double glazed windows and gas fired central heating.
- Extensive and well-kept gardens to both the front and rear of the property, which are mainly laid to lawn with established trees and boarders.
- Recently laid block paved driveway which provides parking for several cars and access to a detached garage.
- Fantastic location, just a stone's throw from the priory school, as well as being convenient for the town centre.
- No onward chain.