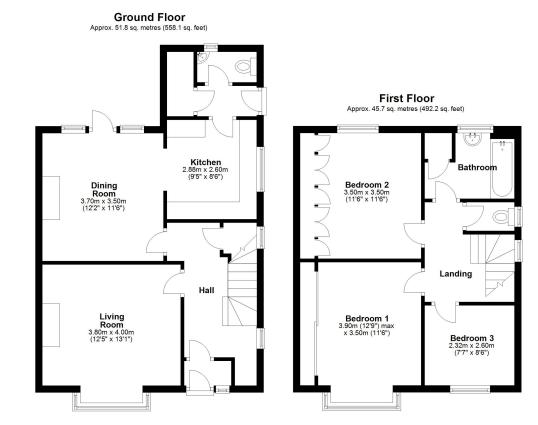

### Coopergreenpooks.co.uk

Total area: approx. 97.6 sq. metres (1050.3 sq. feet)

We accept no responsibility for any mistake or inaccuracy contained within the flooryten. The flooryten is provided as a guide only and should be taken a an illustration only. The measurements, contents and positioning are approximations only and provided as a guidance tool and not an exact replication of the property.

Plan produced using PlanUp.

£350,000 Freehold—3 bedroom semi-detached house sales@cgpooks.co.uk

Cooper Green Pooks 3 Barker Street Shrewsbury SY1 1QF www.cgpooks.co.uk sales@cgpooks.co.uk 01743 276666

£350,000 Freehold—3 bedroom semi-detached house sales@cgpooks.co.uk