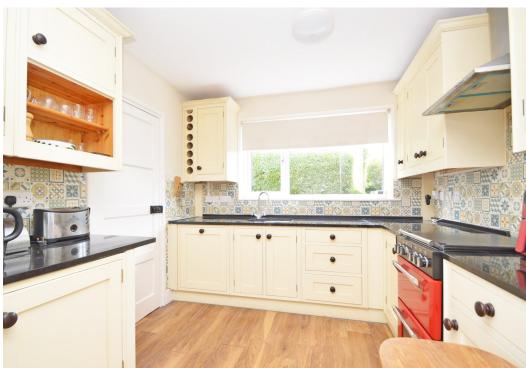

#### **KEY FEATURES**

- Entrance vestibule to hall with wood effect flooring, window to side and walk in storage cupboard.
- Living room with feature fireplace and wood burner, fitted shelving units and a bay window to front.
- Dining room open plan to kitchen, both areas with further wood effect flooring, windows to side and rear, as well as a glazed door to sun terrace.
- Solid custom-made painted pine units to kitchen area, with granite work surfaces and some integrated appliances.
- Rear entrance hall providing access to kitchen, large walk-in store and a cloakroom.
- Staircase from hall to landing where there are 3 bedrooms, a family bathroom and a separate WC.
- Replacement double glazed windows and gas fired central heating.
- Extensive and well-kept gardens to both the front and rear of the property, which are mainly laid to lawn with established trees and boarders.
- Recently laid block paved driveway which provides parking for several cars and access to a detached garage.
- Fantastic location, just a stone's throw from the priory school, as well as being convenient for the town centre.
- No onward chain.