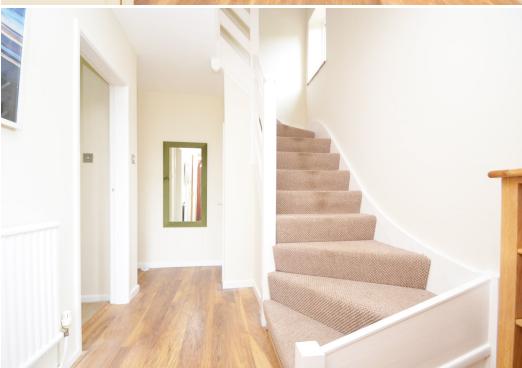

#### **KEY FEATURES**

- Entrance vestibule to hall with wood effect flooring, window to side and walk in storage cupboard.
- Living room with feature fireplace and wood burner, fitted shelving units and a bay window to front.
- Dining room open plan to kitchen, both areas with further wood effect flooring, windows to side and rear, as well as a glazed door to sun terrace.
- Solid custom-made painted pine units to kitchen area, with granite work surfaces and some integrated appliances.
- Rear entrance hall providing access to kitchen, large walk-in store and a cloakroom.
- Staircase from hall to landing where there are 3 bedrooms, a family bathroom and a separate WC.
- Replacement double glazed windows and gas fired central heating.
- Extensive and well-kept gardens to both the front and rear of the property, which are mainly laid to lawn with established trees and boarders.
- Recently laid block paved driveway which provides parking for several cars and access to a detached garage.
- Fantastic location, just a stone's throw from the priory school, as well as being convenient for the town centre.
- No onward chain.