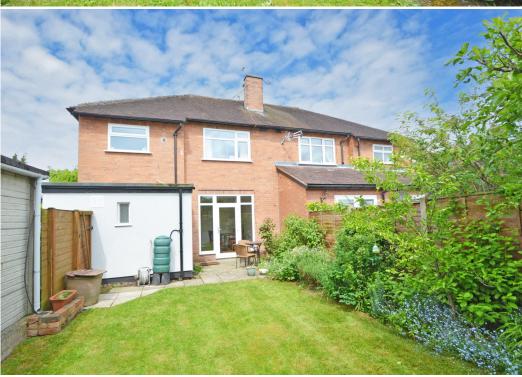

#### **KEY FEATURES**

- Entrance vestibule to hall with wood effect flooring, window to side and walk in storage cupboard.
- Living room with feature fireplace and wood burner, fitted shelving units and a bay window to front.
- Dining room open plan to kitchen, both areas with further wood effect flooring, windows to side and rear, as well as a glazed door to sun terrace.
- Solid custom-made painted pine units to kitchen area, with granite work surfaces and some integrated appliances.
- Rear entrance hall providing access to kitchen, large walk-in store and a cloakroom.
- Staircase from hall to landing where there are 3 bedrooms, a family bathroom and a separate WC.
- Replacement double glazed windows and gas fired central heating.
- Extensive and well-kept gardens to both the front and rear of the property, which are mainly laid to lawn with established trees and boarders.
- Recently laid block paved driveway which provides parking for several cars and access to a detached garage.
- Fantastic location, just a stone's throw from the priory school, as well as being convenient for the town centre.
- No onward chain.