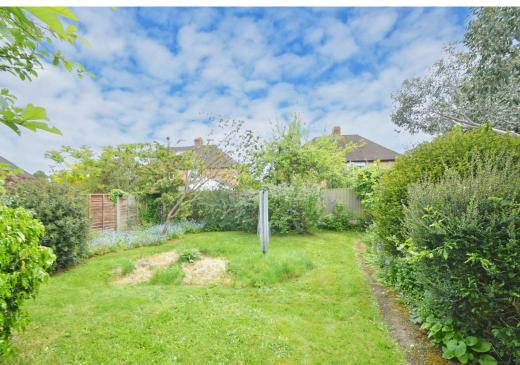

#### **KEY FEATURES**

- Entrance vestibule to hall with wood effect flooring, window to side and walk in storage cupboard.
- Living room with feature fireplace and wood burner, fitted shelving units and a bay window to front.
- Dining room open plan to kitchen, both areas with further wood effect flooring, windows to side and rear, as well as a glazed door to sun terrace.
- Solid custom-made painted pine units to kitchen area, with granite work surfaces and some integrated appliances.
- Rear entrance hall providing access to kitchen, large walk-in store and a cloakroom.
- Staircase from hall to landing where there are 3 bedrooms, a family bathroom and a separate WC.
- Replacement double glazed windows and gas fired central heating.
- Extensive and well-kept gardens to both the front and rear of the property, which are mainly laid to lawn with established trees and boarders.
- Recently laid block paved driveway which provides parking for several cars and access to a detached garage.
- Fantastic location, just a stone's throw from the priory school, as well as being convenient for the town centre.
- No onward chain.