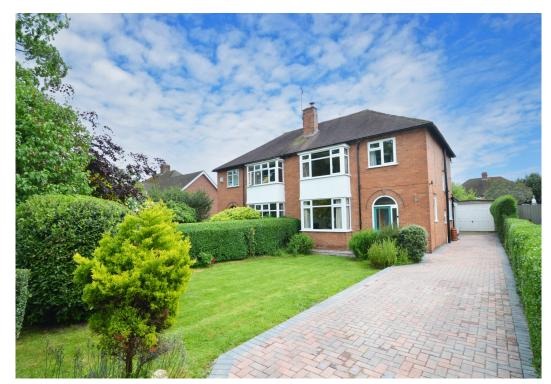

#### **KEY FEATURES**

- Entrance vestibule to hall with wood effect flooring, window to side and walk in storage cupboard.
- Living room with feature fireplace and wood burner, fitted shelving units and a bay window to front.
- Dining room open plan to kitchen, both areas with further wood effect flooring, windows to side and rear, as well as a glazed door to sun terrace.
- Solid custom-made painted pine units to kitchen area, with granite work surfaces and some integrated appliances.
- Rear entrance hall providing access to kitchen, large walk-in store and a cloakroom.
- Staircase from hall to landing where there are 3 bedrooms, a family bathroom and a separate WC.
- Replacement double glazed windows and gas fired central heating.
- Extensive and well-kept gardens to both the front and rear of the property, which are mainly laid to lawn with established trees and boarders.
- Recently laid block paved driveway which provides parking for several cars and access to a detached garage.
- Fantastic location, just a stone's throw from the priory school, as well as being convenient for the town centre.
- No onward chain.