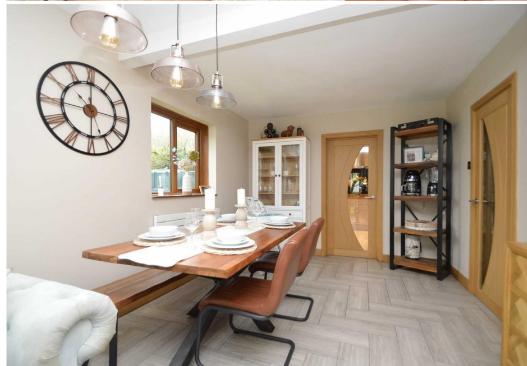

#### **KEY FEATURES**

- Good sized entrance hall with herringbone tiled flooring continuing throughout most of the ground floor
- Living room with feature fireplace and wood burning stove
- Lovely open plan dining/family room, also having a wood burning stove, with glazed double doors opening to the garden
- Well-fitted kitchen with integrated appliances, access to rear and separate utility which has built in shelving
- Large ground floor wet-room with rainwater shower and vanity unit
- Four bedrooms (three doubles and a single) and a modern family bathroom on the first floor
- uPVC double glazed windows and oil fired central heating
- Sedgeford has been individually designed, allowing plenty of natural light with most rooms having windows to two elevations
- Extensive private gardens, mainly laid to lawn with mature plants and trees
- Gated driveway to front providing parking
- Located just a two minute drive from the historic market town of Wem, while enjoying stunning views over surrounding countryside