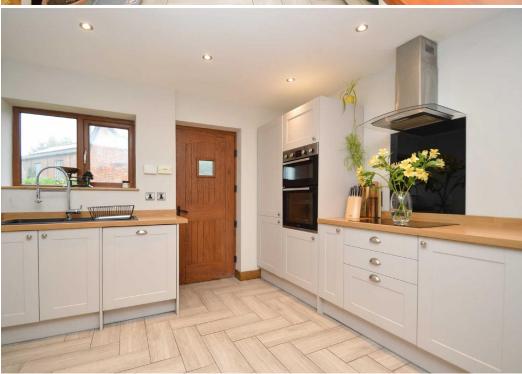

#### **KEY FEATURES**

- Good sized entrance hall with herringbone tiled flooring continuing throughout most of the ground floor
- Living room with feature fireplace and wood burning stove
- Lovely open plan dining/family room, also having a wood burning stove, with glazed double doors opening to the garden
- Well-fitted kitchen with integrated appliances, access to rear and separate utility which has built in shelving
- Large ground floor wet-room with rainwater shower and vanity unit
- Four bedrooms (three doubles and a single) and a modern family bathroom on the first floor
- uPVC double glazed windows and oil fired central heating
- Sedgeford has been individually designed, allowing plenty of natural light with most rooms having windows to two elevations
- Extensive private gardens, mainly laid to lawn with mature plants and trees
- Gated driveway to front providing parking
- Located just a two minute drive from the historic market town of Wem, while enjoying stunning views over surrounding countryside