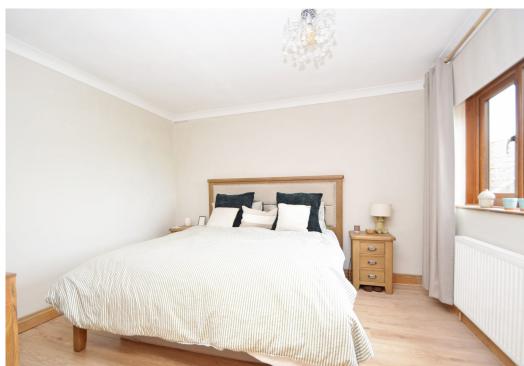

#### **KEY FEATURES**

- Good sized entrance hall with herringbone tiled flooring continuing throughout most of the ground floor
- Living room with feature fireplace and wood burning stove
- Lovely open plan dining/family room, also having a wood burning stove, with glazed double doors opening to the garden
- Well-fitted kitchen with integrated appliances, access to rear and separate utility which has built in shelving
- Large ground floor wet-room with rainwater shower and vanity unit
- Four bedrooms (three doubles and a single) and a modern family bathroom on the first floor
- uPVC double glazed windows and oil fired central heating
- Sedgeford has been individually designed, allowing plenty of natural light with most rooms having windows to two elevations
- Extensive private gardens, mainly laid to lawn with mature plants and trees
- Gated driveway to front providing parking
- Located just a two minute drive from the historic market town of Wem, while enjoying stunning views over surrounding countryside