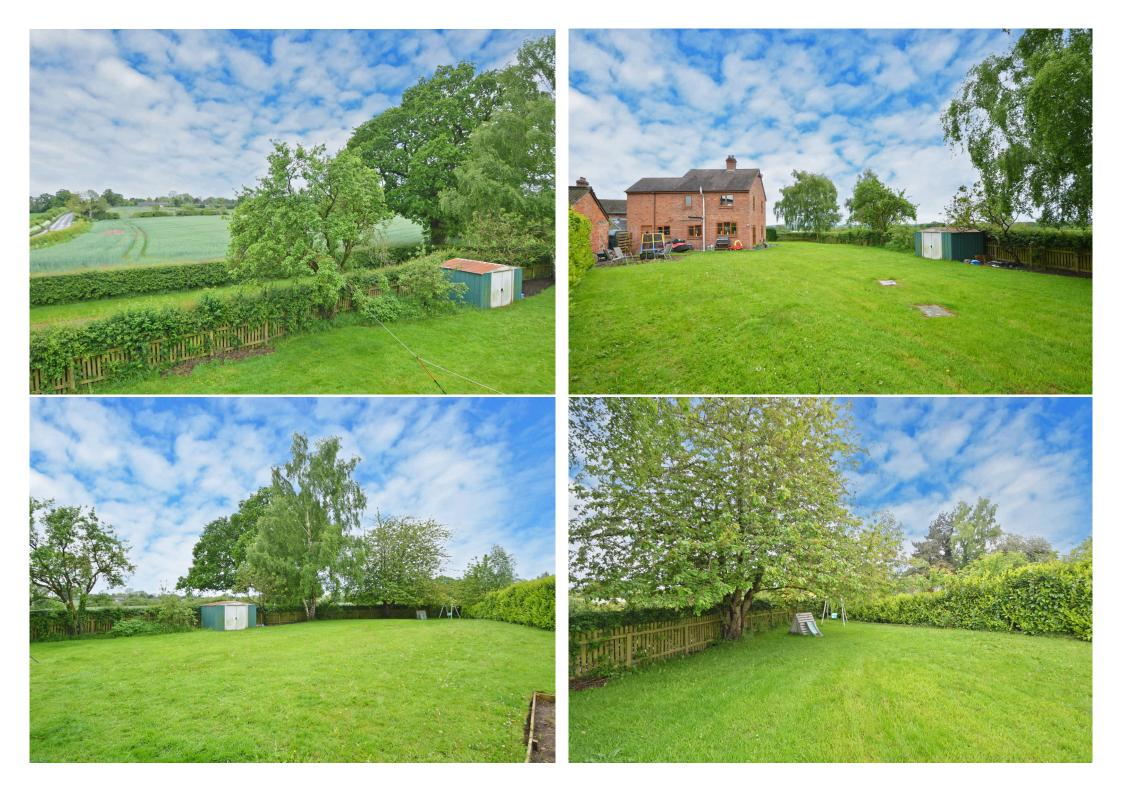

### Sedgeford, Edstaston, Wem, SY4 5RG

£360,000 Freehold—4 bedroom detached house sales@cgpooks.co.uk

Occupying a fantastic plot, set within approximately 1/3 acre of gardens, this beautifully presented and improved detached family house offers spacious and practical accommodation, benefitting from lovely views over surrounding countryside.

#### **KEY FEATURES**

- Good sized entrance hall with herringbone tiled flooring continuing throughout most of the ground floor
- Living room with feature fireplace and wood burning stove
- Lovely open plan dining/family room, also having a wood burning stove, with glazed double doors opening to the garden
- Well-fitted kitchen with integrated appliances, access to rear and separate utility which has built in shelving
- Large ground floor wet-room with rainwater shower and vanity unit
- Four bedrooms (three doubles and a single) and a modern family bathroom on the first floor
- uPVC double glazed windows and oil fired central heating
- Sedgeford has been individually designed, allowing plenty of natural light with most rooms having windows to two elevations
- Extensive private gardens, mainly laid to lawn with mature plants and trees
- Gated driveway to front providing parking
- Located just a two minute drive from the historic market town of Wem, while enjoying stunning views over surrounding countryside