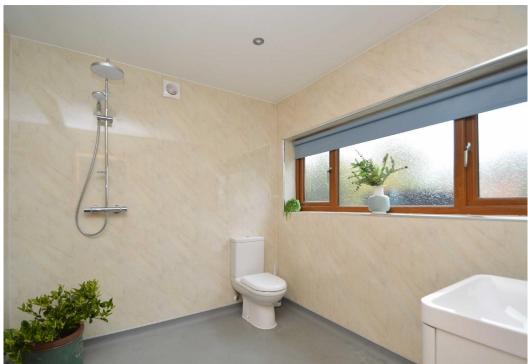

#### **KEY FEATURES**

- Good sized entrance hall with herringbone tiled flooring continuing throughout most of the ground floor
- Living room with feature fireplace and wood burning stove
- Lovely open plan dining/family room, also having a wood burning stove, with glazed double doors opening to the garden
- Well-fitted kitchen with integrated appliances, access to rear and separate utility which has built in shelving
- Large ground floor wet-room with rainwater shower and vanity unit
- Four bedrooms (three doubles and a single) and a modern family bathroom on the first floor
- uPVC double glazed windows and oil fired central heating
- Sedgeford has been individually designed, allowing plenty of natural light with most rooms having windows to two elevations
- Extensive private gardens, mainly laid to lawn with mature plants and trees
- Gated driveway to front providing parking
- Located just a two minute drive from the historic market town of Wem, while enjoying stunning views over surrounding countryside