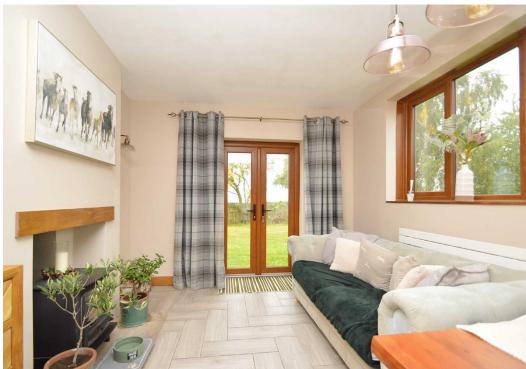

#### **KEY FEATURES**

- Good sized entrance hall with herringbone tiled flooring continuing throughout most of the ground floor
- Living room with feature fireplace and wood burning stove
- Lovely open plan dining/family room, also having a wood burning stove, with glazed double doors opening to the garden
- Well-fitted kitchen with integrated appliances, access to rear and separate utility which has built in shelving
- Large ground floor wet-room with rainwater shower and vanity unit
- Four bedrooms (three doubles and a single) and a modern family bathroom on the first floor
- uPVC double glazed windows and oil fired central heating
- Sedgeford has been individually designed, allowing plenty of natural light with most rooms having windows to two elevations
- Extensive private gardens, mainly laid to lawn with mature plants and trees
- Gated driveway to front providing parking
- Located just a two minute drive from the historic market town of Wem, while enjoying stunning views over surrounding countryside