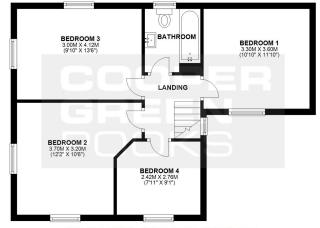

### GROUND FLOOR

### FIRST FLOOR

TOTAL AREA: APPROX. 117.0 SQ. METRES (1259.8 SQ. FEET)

We accept no responsibility for any mistake or inaccuracy contained within the ficorplan. The floorplan is provided as a guide only and should be taken as an illustration only. The measurements, contents and positioning an approximations only and provided as a guidance to old and not an exact replication of the property.