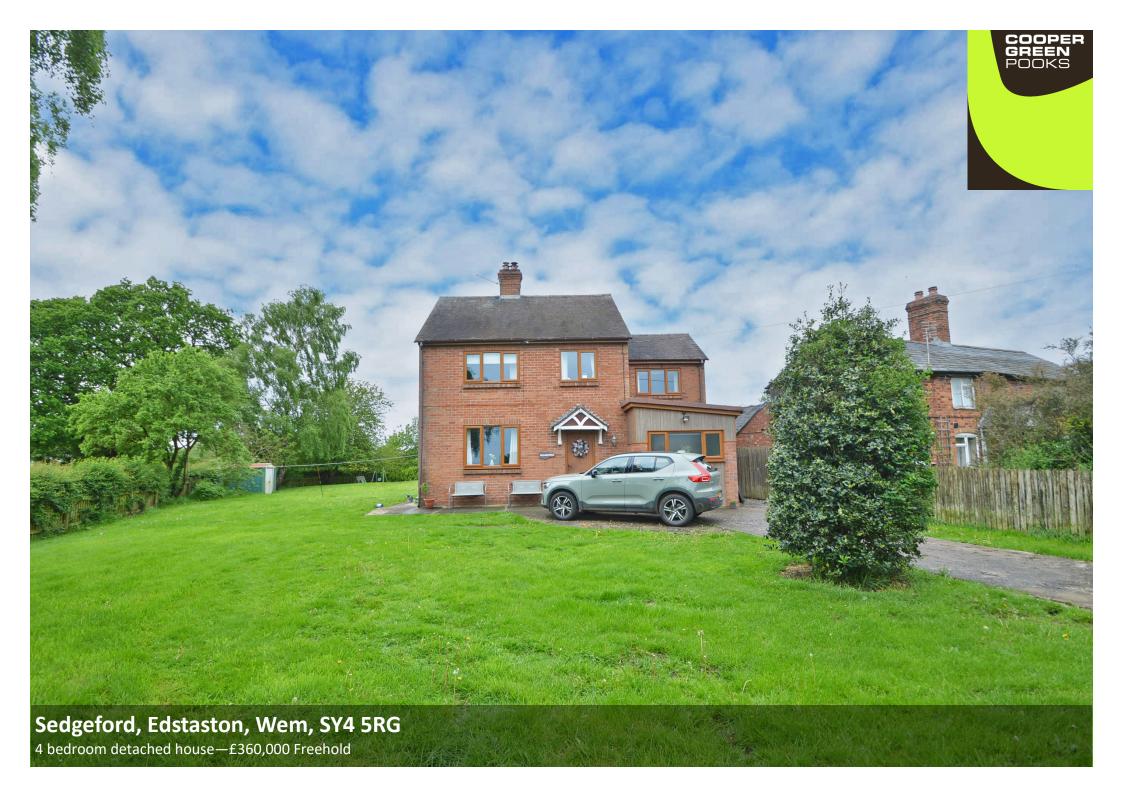

### Sedgeford, Edstaston, Wem, SY4 5RG

£360,000 Freehold—4 bedroom detached house sales@cgpooks.co.uk

Occupying a fantastic plot, set within approximately 1/3 acre of gardens, this beautifully presented and improved detached family house offers spacious and practical accommodation, benefitting from lovely views over surrounding countryside.

#### **KEY FEATURES**

- Good sized entrance hall with herringbone tiled flooring continuing throughout most of the ground floor
- Living room with feature fireplace and wood burning stove
- Lovely open plan dining/family room, also having a wood burning stove, with glazed double doors opening to the garden
- Well-fitted kitchen with integrated appliances, access to rear and separate utility which has built in shelving
- Large ground floor wet-room with rainwater shower and vanity unit
- Four bedrooms (three doubles and a single) and a modern family bathroom on the first floor
- uPVC double glazed windows and oil fired central heating
- Sedgeford has been individually designed, allowing plenty of natural light with most rooms having windows to two elevations
- Extensive private gardens, mainly laid to lawn with mature plants and trees
- Gated driveway to front providing parking
- Located just a two minute drive from the historic market town of Wem, while enjoying stunning views over surrounding countryside