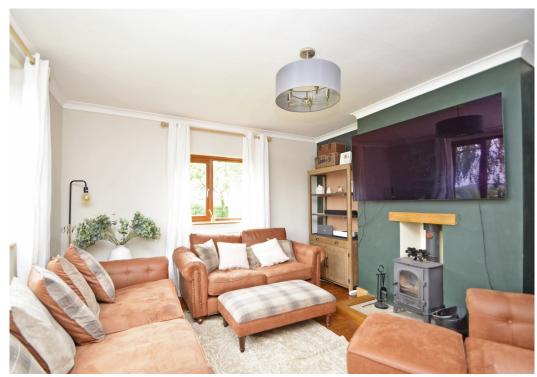

#### **KEY FEATURES**

- Good sized entrance hall with herringbone tiled flooring continuing throughout most of the ground floor
- Living room with feature fireplace and wood burning stove
- Lovely open plan dining/family room, also having a wood burning stove, with glazed double doors opening to the garden
- Well-fitted kitchen with integrated appliances, access to rear and separate utility which has built in shelving
- Large ground floor wet-room with rainwater shower and vanity unit
- Four bedrooms (three doubles and a single) and a modern family bathroom on the first floor
- uPVC double glazed windows and oil fired central heating
- Sedgeford has been individually designed, allowing plenty of natural light with most rooms having windows to two elevations
- Extensive private gardens, mainly laid to lawn with mature plants and trees
- Gated driveway to front providing parking
- Located just a two minute drive from the historic market town of Wem, while enjoying stunning views over surrounding countryside