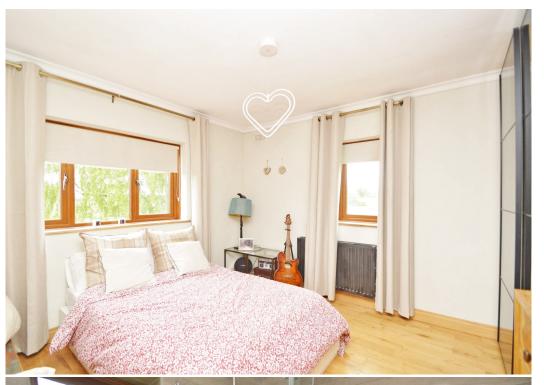

#### **KEY FEATURES**

- Good sized entrance hall with herringbone tiled flooring continuing throughout most of the ground floor
- Living room with feature fireplace and wood burning stove
- Lovely open plan dining/family room, also having a wood burning stove, with glazed double doors opening to the garden
- Well-fitted kitchen with integrated appliances, access to rear and separate utility which has built in shelving
- Large ground floor wet-room with rainwater shower and vanity unit
- Four bedrooms (three doubles and a single) and a modern family bathroom on the first floor
- uPVC double glazed windows and oil fired central heating
- Sedgeford has been individually designed, allowing plenty of natural light with most rooms having windows to two elevations
- Extensive private gardens, mainly laid to lawn with mature plants and trees
- Gated driveway to front providing parking
- Located just a two minute drive from the historic market town of Wem, while enjoying stunning views over surrounding countryside