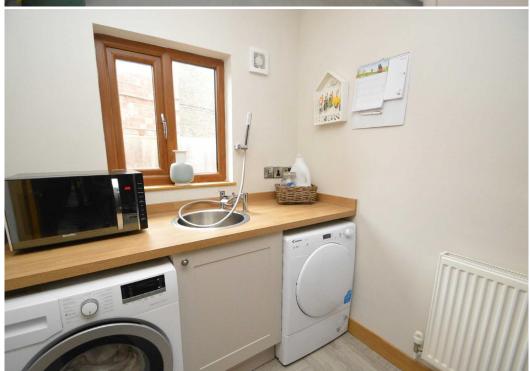

#### **KEY FEATURES**

- Good sized entrance hall with herringbone tiled flooring continuing throughout most of the ground floor
- Living room with feature fireplace and wood burning stove
- Lovely open plan dining/family room, also having a wood burning stove, with glazed double doors opening to the garden
- Well-fitted kitchen with integrated appliances, access to rear and separate utility which has built in shelving
- Large ground floor wet-room with rainwater shower and vanity unit
- Four bedrooms (three doubles and a single) and a modern family bathroom on the first floor
- uPVC double glazed windows and oil fired central heating
- Sedgeford has been individually designed, allowing plenty of natural light with most rooms having windows to two elevations
- Extensive private gardens, mainly laid to lawn with mature plants and trees
- Gated driveway to front providing parking
- Located just a two minute drive from the historic market town of Wem, while enjoying stunning views over surrounding countryside