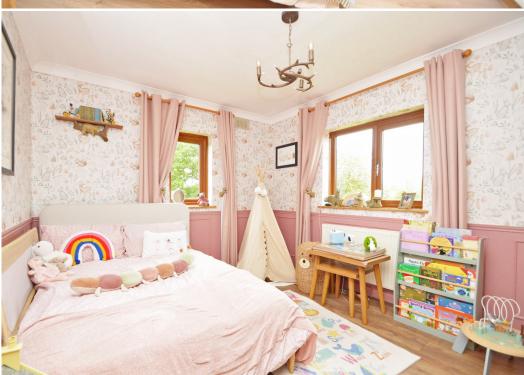

#### **KEY FEATURES**

- Good sized entrance hall with herringbone tiled flooring continuing throughout most of the ground floor
- Living room with feature fireplace and wood burning stove
- Lovely open plan dining/family room, also having a wood burning stove, with glazed double doors opening to the garden
- Well-fitted kitchen with integrated appliances, access to rear and separate utility which has built in shelving
- Large ground floor wet-room with rainwater shower and vanity unit
- Four bedrooms (three doubles and a single) and a modern family bathroom on the first floor
- uPVC double glazed windows and oil fired central heating
- Sedgeford has been individually designed, allowing plenty of natural light with most rooms having windows to two elevations
- Extensive private gardens, mainly laid to lawn with mature plants and trees
- Gated driveway to front providing parking
- Located just a two minute drive from the historic market town of Wem, while enjoying stunning views over surrounding countryside