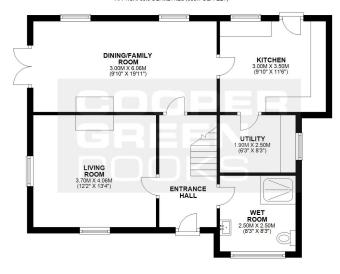

### GROUND FLOOR

### FIRST FLOOR

TOTAL AREA: APPROX. 117.0 SQ. METRES (1259.8 SQ. FEET)

We accept no responsibility for any mistake or inaccuracy contained within the ficorplan. The floorplan is provided as a guide only and should be taken as an illustration only. The measurements, contents and positioning an approximations only and provided as a guidance to old and not an exact replication of the property.