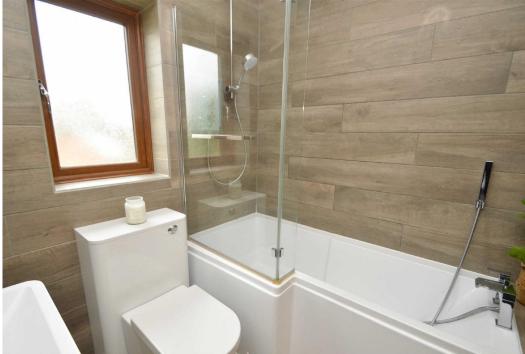

#### **KEY FEATURES**

- Good sized entrance hall with herringbone tiled flooring continuing throughout most of the ground floor
- Living room with feature fireplace and wood burning stove
- Lovely open plan dining/family room, also having a wood burning stove, with glazed double doors opening to the garden
- Well-fitted kitchen with integrated appliances, access to rear and separate utility which has built in shelving
- Large ground floor wet-room with rainwater shower and vanity unit
- Four bedrooms (three doubles and a single) and a modern family bathroom on the first floor
- uPVC double glazed windows and oil fired central heating
- Sedgeford has been individually designed, allowing plenty of natural light with most rooms having windows to two elevations
- Extensive private gardens, mainly laid to lawn with mature plants and trees
- Gated driveway to front providing parking
- Located just a two minute drive from the historic market town of Wem, while enjoying stunning views over surrounding countryside