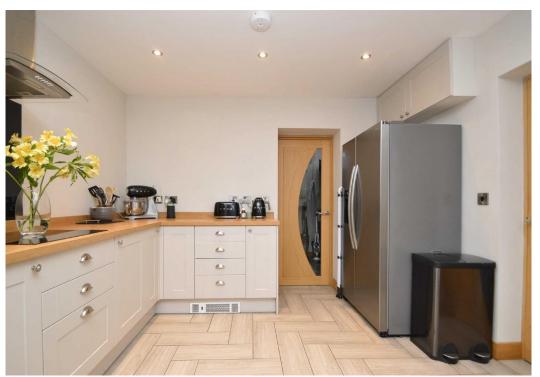

#### **KEY FEATURES**

- Good sized entrance hall with herringbone tiled flooring continuing throughout most of the ground floor
- Living room with feature fireplace and wood burning stove
- Lovely open plan dining/family room, also having a wood burning stove, with glazed double doors opening to the garden
- Well-fitted kitchen with integrated appliances, access to rear and separate utility which has built in shelving
- Large ground floor wet-room with rainwater shower and vanity unit
- Four bedrooms (three doubles and a single) and a modern family bathroom on the first floor
- uPVC double glazed windows and oil fired central heating
- Sedgeford has been individually designed, allowing plenty of natural light with most rooms having windows to two elevations
- Extensive private gardens, mainly laid to lawn with mature plants and trees
- Gated driveway to front providing parking
- Located just a two minute drive from the historic market town of Wem, while enjoying stunning views over surrounding countryside