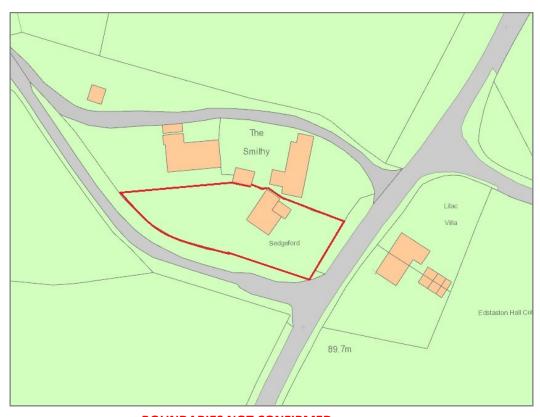

# Sedgeford, Edstaston, Wem, SY4 5RG

£360,000 Freehold—4 bedroom detached house sales@cgpooks.co.uk

**BOUNDARIES NOT CONFIRMED** 

Tenure Freehold

Local Authority Shropshire Council

Council Tax Band D
EPC Band Band D