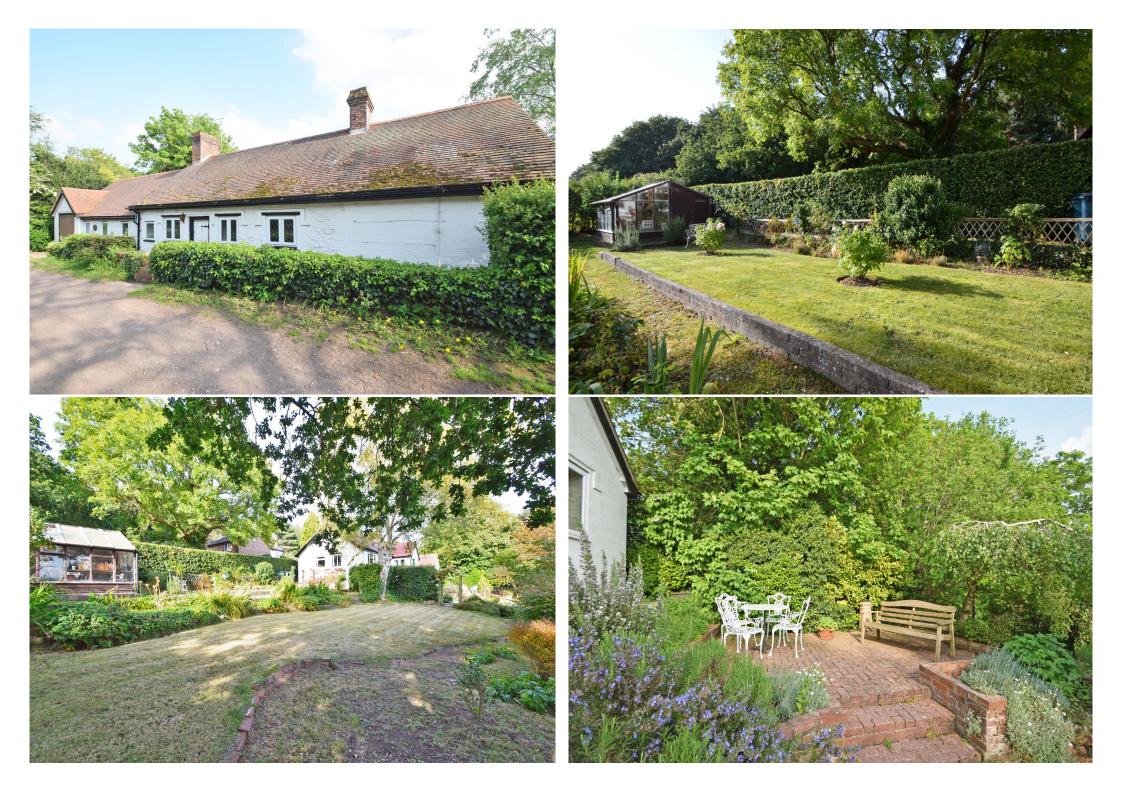

#### **KEY FEATURES**

- Plenty of scope for further development.
- Lovely open plan living/dining room with exposed beams, wooden flooring to dining area and open fireplace to living area. There are also 2 large feature windows and glazed double doors to a raised sun terrace.
- Separate kitchen/breakfast room which has a range of solid pine units, tiled flooring, windows to 2 elevations and door to garden.
- From the entrance hall there are 3 bedrooms, a bathroom with shower and separate WC. The main bedroom is currently being used as an additional sitting room and has a vaulted ceiling, as well as glazed sliding patio doors to garden.
- Double glazed windows and gas-fired central heating (Gas boiler installed 2020– warranty until 2027).
- Driveway leading to an adjoining garage which has an internal door connecting to the hall.
- Extensive private mature gardens which are south facing and mainly lawned with established beds and borders, along with sun terraces. There is also a large potting shed/ store included in the sale.
- The property is just a 15-minute drive from Shrewsbury and privately situated in one of Shropshire's most scenic locations, right on the doorstep of the beautiful Lyth Hill country park with stunning unspoilt views.
- No onward chain.