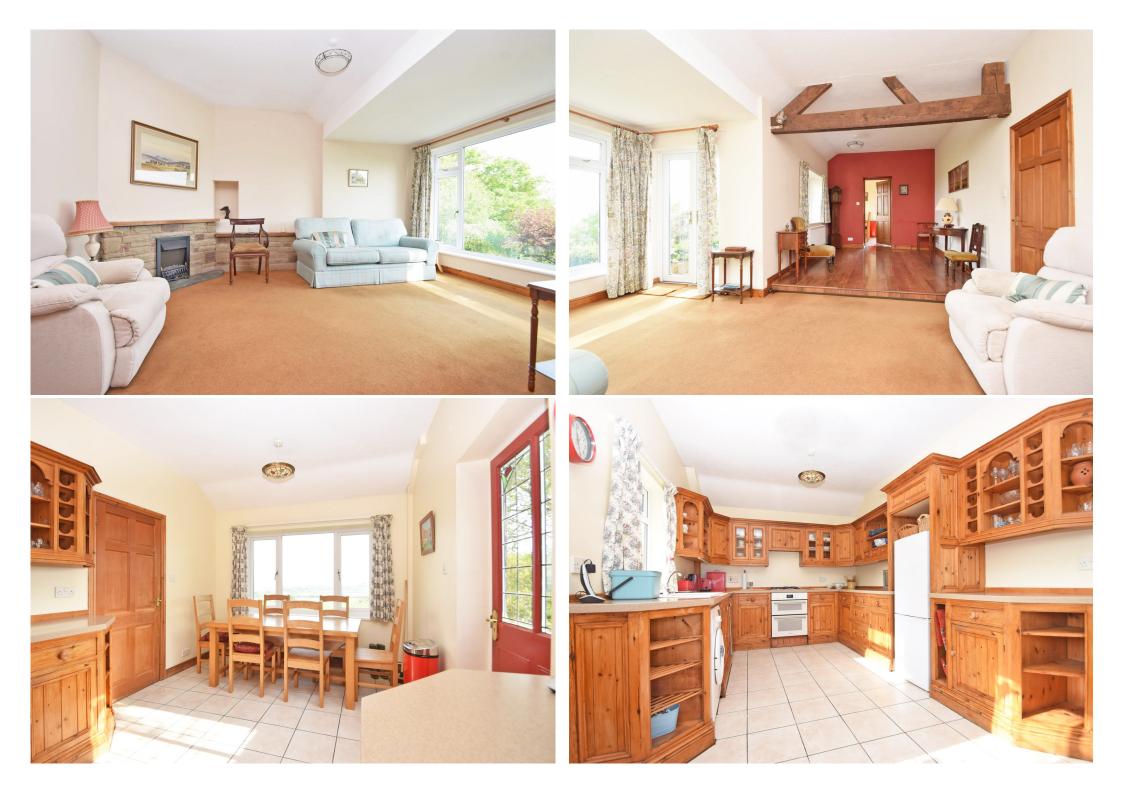

#### **KEY FEATURES**

- Plenty of scope for further development.
- Lovely open plan living/dining room with exposed beams, wooden flooring to dining area and open fireplace to living area. There are also 2 large feature windows and glazed double doors to a raised sun terrace.
- Separate kitchen/breakfast room which has a range of solid pine units, tiled flooring, windows to 2 elevations and door to garden.
- From the entrance hall there are 3 bedrooms, a bathroom with shower and separate WC. The main bedroom is currently being used as an additional sitting room and has a vaulted ceiling, as well as glazed sliding patio doors to garden.
- Double glazed windows and gas-fired central heating (Gas boiler installed 2020– warranty until 2027).
- Driveway leading to an adjoining garage which has an internal door connecting to the hall.
- Extensive private mature gardens which are south facing and mainly lawned with established beds and borders, along with sun terraces. There is also a large potting shed/ store included in the sale.
- The property is just a 15-minute drive from Shrewsbury and privately situated in one of Shropshire's most scenic locations, right on the doorstep of the beautiful Lyth Hill country park with stunning unspoilt views.
- No onward chain.