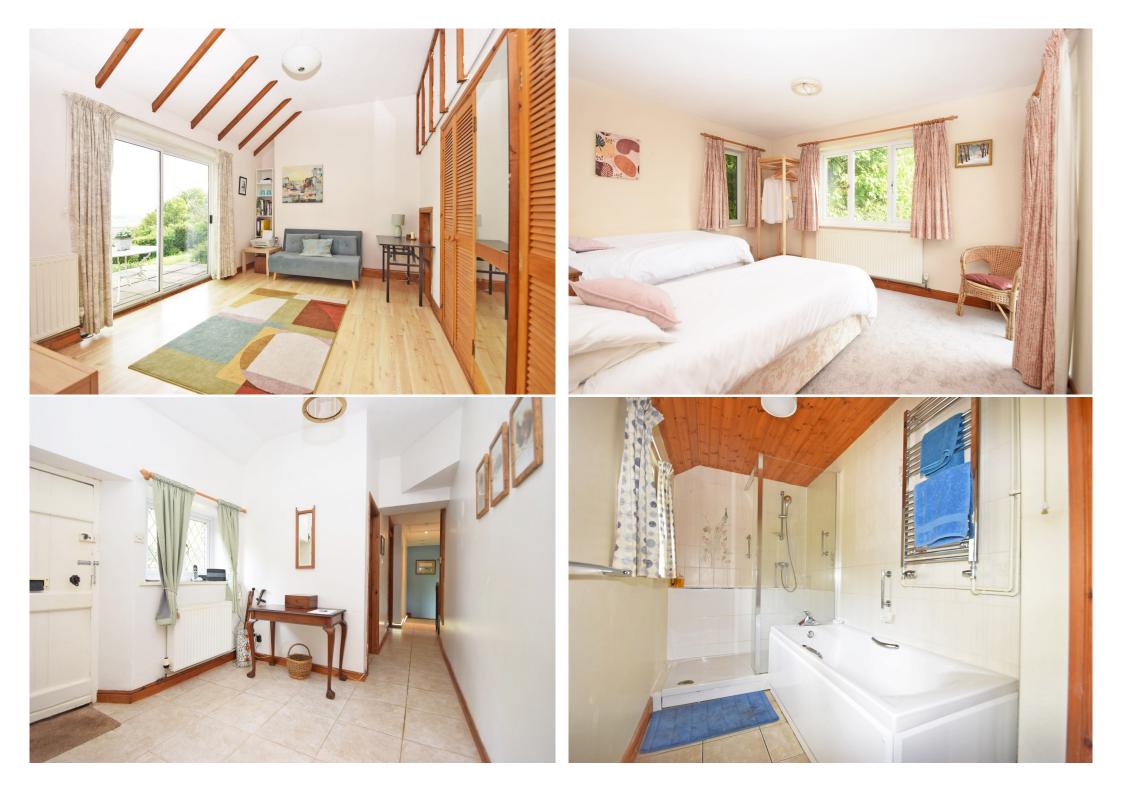

#### **KEY FEATURES**

- Plenty of scope for further development.
- Lovely open plan living/dining room with exposed beams, wooden flooring to dining area and open fireplace to living area. There are also 2 large feature windows and glazed double doors to a raised sun terrace.
- Separate kitchen/breakfast room which has a range of solid pine units, tiled flooring, windows to 2 elevations and door to garden.
- From the entrance hall there are 3 bedrooms, a bathroom with shower and separate WC. The main bedroom is currently being used as an additional sitting room and has a vaulted ceiling, as well as glazed sliding patio doors to garden.
- Double glazed windows and gas-fired central heating (Gas boiler installed 2020– warranty until 2027).
- Driveway leading to an adjoining garage which has an internal door connecting to the hall.
- Extensive private mature gardens which are south facing and mainly lawned with established beds and borders, along with sun terraces. There is also a large potting shed/ store included in the sale.
- The property is just a 15-minute drive from Shrewsbury and privately situated in one of Shropshire's most scenic locations, right on the doorstep of the beautiful Lyth Hill country park with stunning unspoilt views.
- No onward chain.