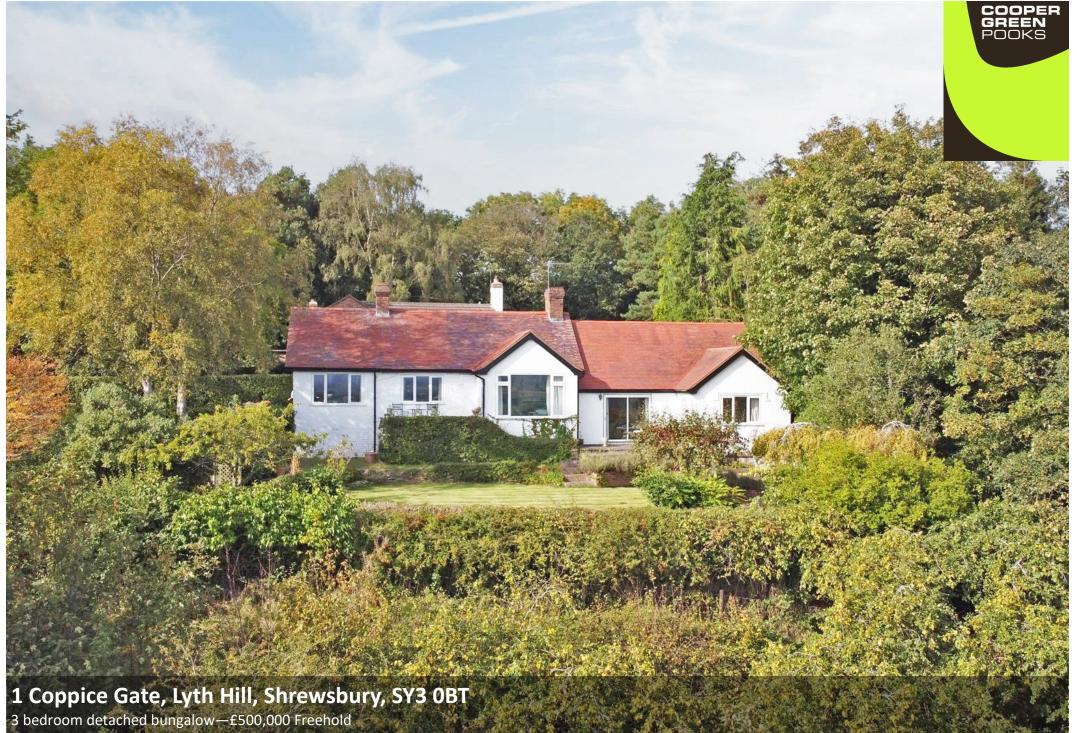

£500,000 Freehold—3 bedroom detached bungalow

sales@cgpooks.co.uk

A unique opportunity to purchase this attractive and individual detached bungalow, which is located in a wonderful setting enjoying arguably one of the finest views in Shropshire.

#### **KEY FEATURES**

- Plenty of scope for further development.
- Lovely open plan living/dining room with exposed beams, wooden flooring to dining area and open fireplace to living area. There are also 2 large feature windows and glazed double doors to a raised sun terrace.
- Separate kitchen/breakfast room which has a range of solid pine units, tiled flooring, windows to 2 elevations and door to garden.
- From the entrance hall there are 3 bedrooms, a bathroom with shower and separate WC. The main bedroom is currently being used as an additional sitting room and has a vaulted ceiling, as well as glazed sliding patio doors to garden.
- Double glazed windows and gas-fired central heating (Gas boiler installed 2020– warranty until 2027).
- Driveway leading to an adjoining garage which has an internal door connecting to the hall.
- Extensive private mature gardens which are south facing and mainly lawned with established beds and borders, along with sun terraces. There is also a large potting shed/ store included in the sale.
- The property is just a 15-minute drive from Shrewsbury and privately situated in one of Shropshire's most scenic locations, right on the doorstep of the beautiful Lyth Hill country park with stunning unspoilt views.
- No onward chain.