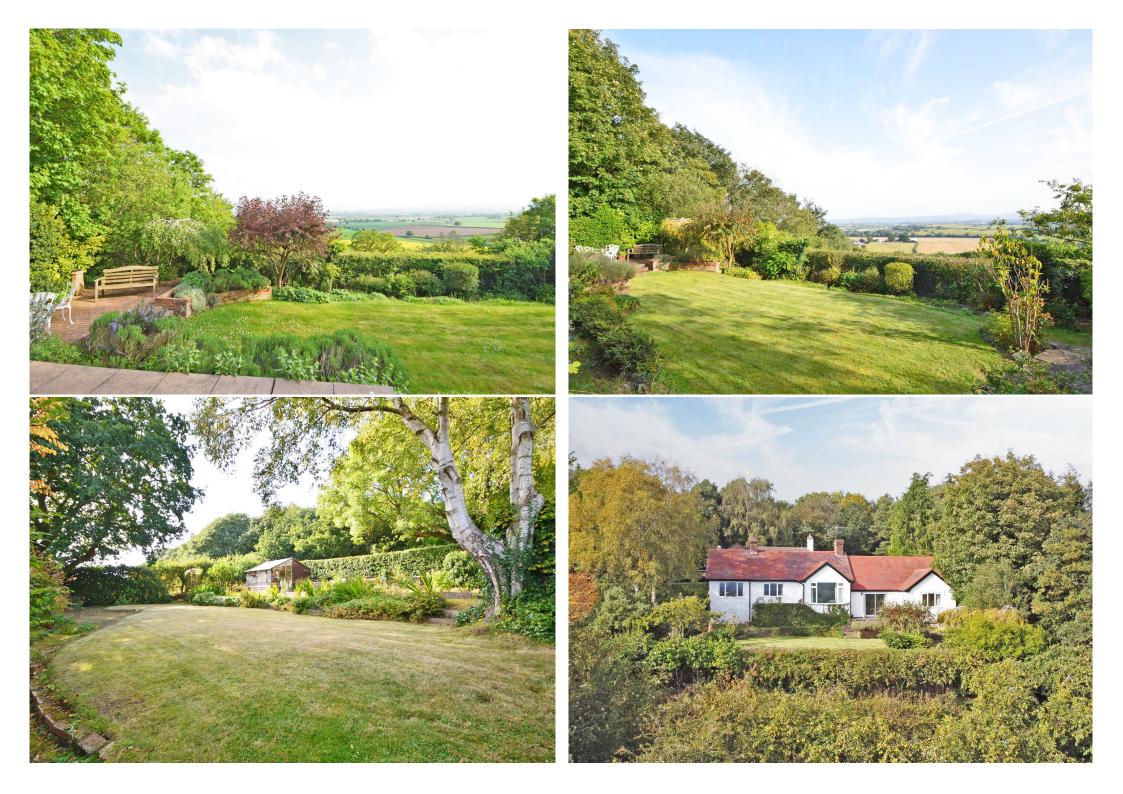

#### **KEY FEATURES**

- Plenty of scope for further development.
- Lovely open plan living/dining room with exposed beams, wooden flooring to dining area and open fireplace to living area. There are also 2 large feature windows and glazed double doors to a raised sun terrace.
- Separate kitchen/breakfast room which has a range of solid pine units, tiled flooring, windows to 2 elevations and door to garden.
- From the entrance hall there are 3 bedrooms, a bathroom with shower and separate WC. The main bedroom is currently being used as an additional sitting room and has a vaulted ceiling, as well as glazed sliding patio doors to garden.
- Double glazed windows and gas-fired central heating (Gas boiler installed 2020– warranty until 2027).
- Driveway leading to an adjoining garage which has an internal door connecting to the hall.
- Extensive private mature gardens which are south facing and mainly lawned with established beds and borders, along with sun terraces. There is also a large potting shed/ store included in the sale.
- The property is just a 15-minute drive from Shrewsbury and privately situated in one of Shropshire's most scenic locations, right on the doorstep of the beautiful Lyth Hill country park with stunning unspoilt views.
- No onward chain.