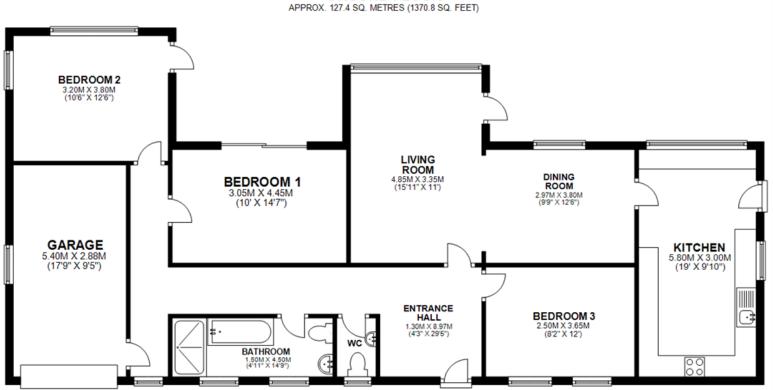

### GROUND FLOOR

#### TOTAL AREA: APPROX. 127.4 SQ. METRES (1370.8 SQ. FEET)

We accept no responsibility for any mistake or inaccuracy contained within the floorplan. The floorplan is provided as a guide only and should be taken as an illustration only. The measurements, contents and positioning are approximations only and provided as a guidance tool and not an exact replication of the property. Plan produced using PlanUp.