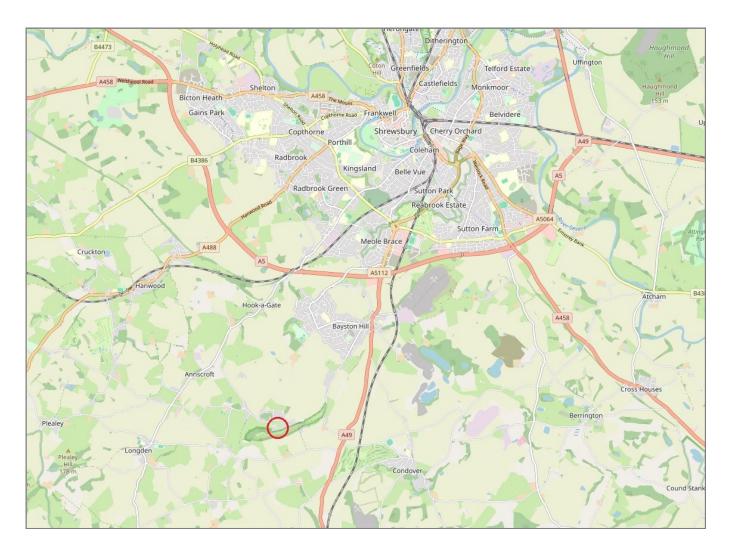

£500,000 Freehold—3 bedroom detached bungalow

sales@cgpooks.co.uk

A unique opportunity to purchase this attractive and individual detached bungalow, which is located in a wonderful setting enjoying arguably one of the finest views in Shropshire.

#### **KEY FEATURES**

- Plenty of scope for further development.
- Lovely open plan living/dining room with exposed beams, wooden flooring to dining area and open fireplace to living area. There are also 2 large feature windows and glazed double doors to a raised sun terrace.
- Separate kitchen/breakfast room which has a range of solid pine units, tiled flooring, windows to 2 elevations and door to garden.
- From the entrance hall there are 3 bedrooms, a bathroom with shower and separate WC. The main bedroom is currently being used as an additional sitting room and has a vaulted ceiling, as well as glazed sliding patio doors to garden.
- Double glazed windows and gas-fired central heating (Gas boiler installed 2020– warranty until 2027).
- Driveway leading to an adjoining garage which has an internal door connecting to the hall.
- Extensive private mature gardens which are south facing and mainly lawned with established beds and borders, along with sun terraces. There is also a large potting shed/ store included in the sale.
- The property is just a 15-minute drive from Shrewsbury and privately situated in one of Shropshire's most scenic locations, right on the doorstep of the beautiful Lyth Hill country park with stunning unspoilt views.
- No onward chain.