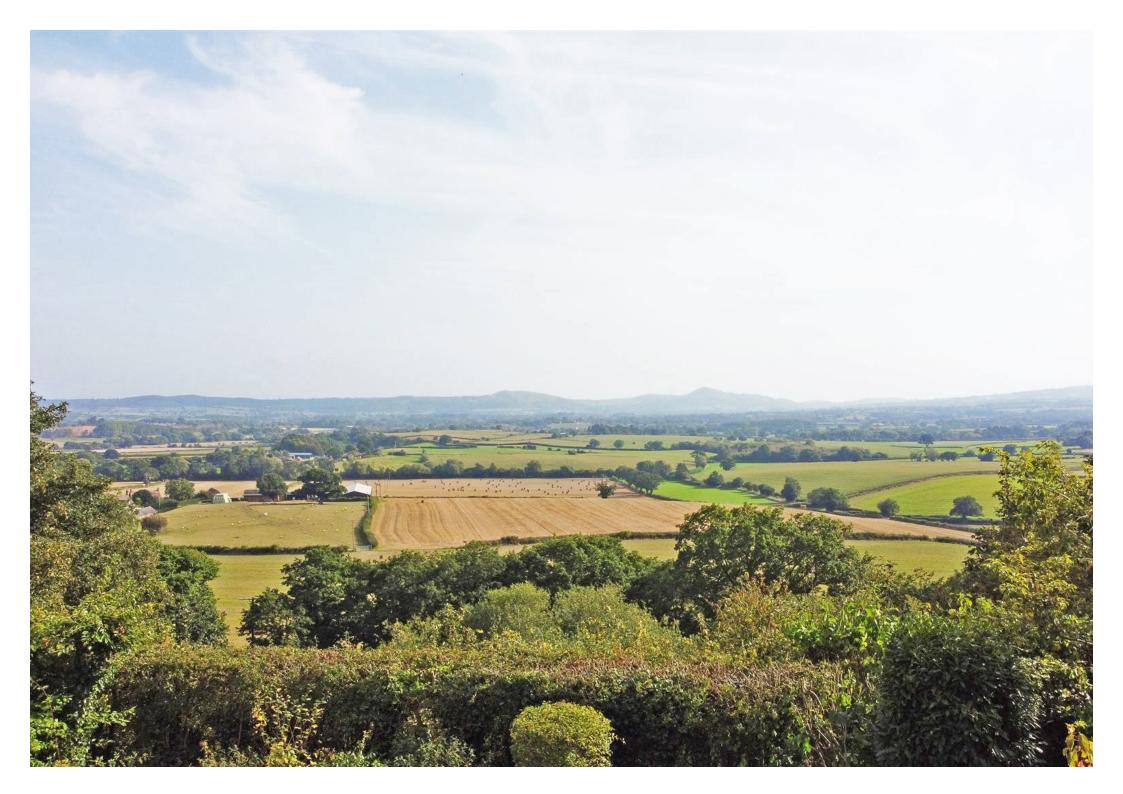

£500,000 Freehold—3 bedroom detached bungalow

sales@cgpooks.co.uk

A unique opportunity to purchase this attractive and individual detached bungalow, which is located in a wonderful setting enjoying arguably one of the finest views in Shropshire.

#### **KEY FEATURES**

- Plenty of scope for further development.
- Lovely open plan living/dining room with exposed beams, wooden flooring to dining area and open fireplace to living area. There are also 2 large feature windows and glazed double doors to a raised sun terrace.
- Separate kitchen/breakfast room which has a range of solid pine units, tiled flooring, windows to 2 elevations and door to garden.
- From the entrance hall there are 3 bedrooms, a bathroom with shower and separate WC. The main bedroom is currently being used as an additional sitting room and has a vaulted ceiling, as well as glazed sliding patio doors to garden.
- Double glazed windows and gas-fired central heating (Gas boiler installed 2020– warranty until 2027).
- Driveway leading to an adjoining garage which has an internal door connecting to the hall.
- Extensive private mature gardens which are south facing and mainly lawned with established beds and borders, along with sun terraces. There is also a large potting shed/ store included in the sale.
- The property is just a 15-minute drive from Shrewsbury and privately situated in one of Shropshire's most scenic locations, right on the doorstep of the beautiful Lyth Hill country park with stunning unspoilt views.
- No onward chain.