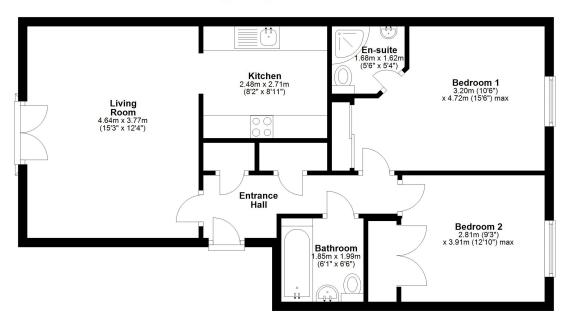

## **KEY FEATURES**

- Entrance hall with built in storage cupboards.
- Spacious living/dining room with Juliet balcony offering views towards
   Shrewsbury Castle.
- Separate fitted kitchen with integrated appliances.
- 2 good sized bedrooms, both with built in wardrobes.
- Bathroom and en-suite shower room to main bedroom.
- Double glazed windows and gas fired central heating.
- Secure gated development with well-kept communal riverside gardens.
- Private allocated parking space and communal bike store.
- Very convenient location just stone's throw from Shrewsbury railway station and the main shopping areas, bars and restaurant's.

First Floor
Approx. 61.8 sq. metres (665.7 sq. feet)

## Total area: approx. 61.8 sq. metres (665.7 sq. feet)

We accept no responsibility for any mistake or inaccuracy contained within the floorplan. The floorplan is provided as a guide only and should be taken as an illustration only. The measurements, contents and positioning are approximations only and provided as a guidance tool and not an exact replication of the property. Plan produced using PlanUp.