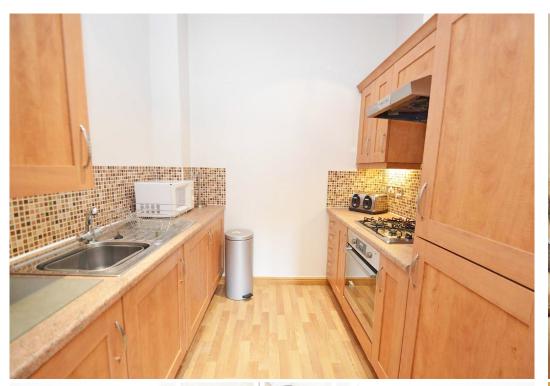

## **KEY FEATURES**

- Entrance hall with built in storage cupboards.
- Spacious living/dining room with Juliet balcony offering views towards
   Shrewsbury Castle.
- Separate fitted kitchen with integrated appliances.
- 2 good sized bedrooms, both with built in wardrobes.
- Bathroom and en-suite shower room to main bedroom.
- Double glazed windows and gas fired central heating.
- Secure gated development with well-kept communal riverside gardens.
- Private allocated parking space and communal bike store.
- Very convenient location just stone's throw from Shrewsbury railway station and the main shopping areas, bars and restaurant's.