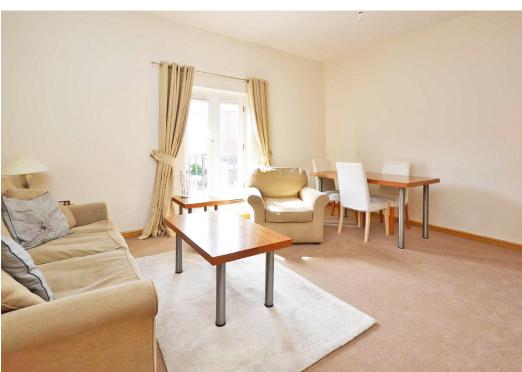

## **KEY FEATURES**

- Entrance hall with built in storage cupboards.
- Spacious living/dining room with Juliet balcony offering views towards
   Shrewsbury Castle.
- Separate fitted kitchen with integrated appliances.
- 2 good sized bedrooms, both with built in wardrobes.
- Bathroom and en-suite shower room to main bedroom.
- Double glazed windows and gas fired central heating.
- Secure gated development with well-kept communal riverside gardens.
- Private allocated parking space and communal bike store.
- Very convenient location just stone's throw from Shrewsbury railway station and the main shopping areas, bars and restaurant's.