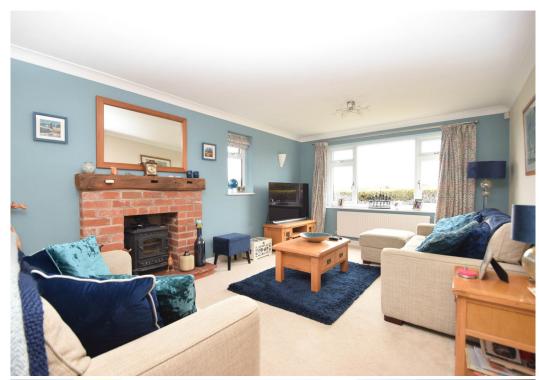

#### **KEY FEATURES**

- Good sized hall with feature staircase to landing, built in store and cloakroom.
- Living room with wood burner, window to front and glazed double doors to rear.
- Dining room connecting to kitchen with slate effect tiled flooring, glazed bay and double doors to rear garden.
- The kitchen also has slate effect flooring and an extensive range of units, as well as integrated appliances. In addition to which there is a separate adjoining utility room that also provides side access.
- On the first floor there are 4 bedrooms (3 doubles) and a family bathroom. The main bedroom also has an en suite shower room.
- Double glazed windows and gas central heating via a brand new boiler, installed September 2024
- Driveway providing parking for about 4 cars and access to a double garage.
- There are enclosed lawned gardens to both the front and rear of the property, as well as pathways, sun terraces and established borders.
- Lovely semi-rural location with open unspoilt views to front, on the fringe of this pretty and very quiet village, which is easily accessible and close to both Hadnall and Shawbury, as well as being just a few miles from Shrewsbury and the bypass.
- Sold with no upward chain