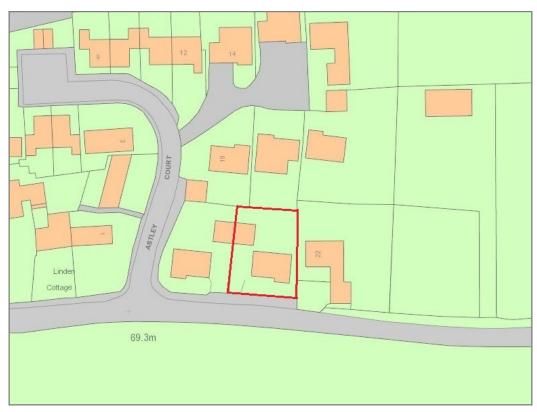

## 21 Astley Court, Astley, Shrewsbury, SY4 4DG

£450,000 Freehold—4 bedroom detached house

Coopergreenpooks.co.uk/property/30302

Tenure Freehold

Local Authority Shropshire Council

Council Tax Band E EPC TBC