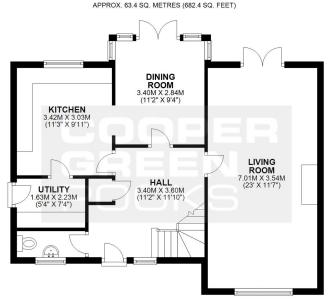

### GROUND FLOOR

We accept no responsibility for any mistake or inaccuracy contained within the floorplan. The floorplan is provided as a guide only and should be taken as an illustration only. The measurements, contents and positioning are approximations only and provided as a guidance tool and not an exact replication of the property.

Plan produced using Planty.

£450,000 Freehold—4 bedroom detached house sales@cgpooks.co.uk

Cooper Green Pooks 3 Barker Street Shrewsbury SY1 1QF www.cgpooks.co.uk sales@cgpooks.co.uk 01743 276666