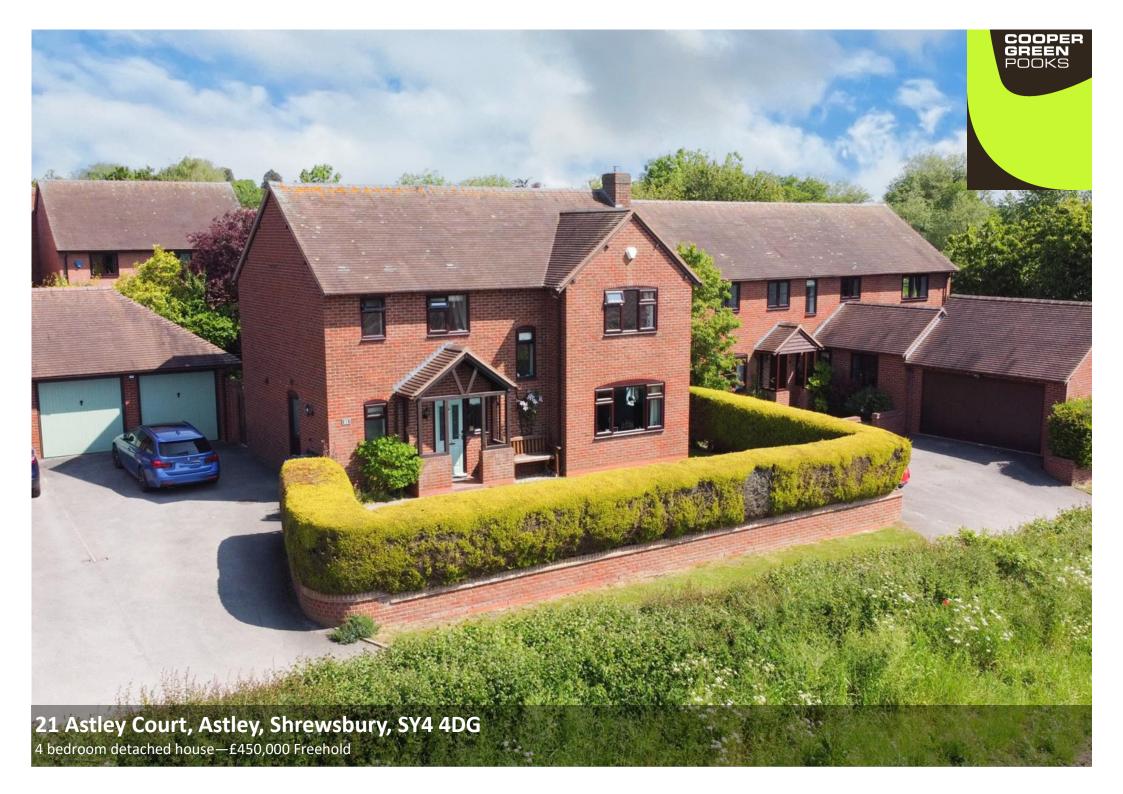

### 21 Astley Court, Astley, Shrewsbury, SY4 4DG

£450,000 Freehold—4 bedroom detached house

sales@cgpooks.co.uk

This attractively designed and well-presented detached family house, provides excellent accommodation with private garden, whilst being located in a fantastic position with un-spoilt views, on the fringe of this peaceful and very popular village, less than a 10 minute drive from Shrewsbury.

#### **KEY FEATURES**

- Good sized hall with feature staircase to landing, built in store and cloakroom.
- Living room with wood burner, window to front and glazed double doors to rear.
- Dining room connecting to kitchen with slate effect tiled flooring, glazed bay and double doors to rear garden.
- The kitchen also has slate effect flooring and an extensive range of units, as well as integrated appliances. In addition to which there is a separate adjoining utility room that also provides side access.
- On the first floor there are 4 bedrooms (3 doubles) and a family bathroom. The main bedroom also has an en suite shower room.
- Double glazed windows and gas central heating via a brand new boiler, installed September 2024
- Driveway providing parking for about 4 cars and access to a double garage.
- There are enclosed lawned gardens to both the front and rear of the property, as well as pathways, sun terraces and established borders.
- Lovely semi-rural location with open unspoilt views to front, on the fringe of this pretty and very quiet village, which is easily accessible and close to both Hadnall and Shawbury, as well as being just a few miles from Shrewsbury and the bypass.
- Sold with no upward chain