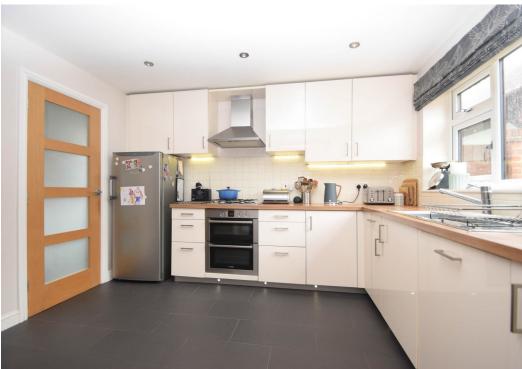

#### **KEY FEATURES**

- Good sized hall with feature staircase to landing, built in store and cloakroom.
- Living room with wood burner, window to front and glazed double doors to rear.
- Dining room connecting to kitchen with slate effect tiled flooring, glazed bay and double doors to rear garden.
- The kitchen also has slate effect flooring and an extensive range of units, as well as integrated appliances. In addition to which there is a separate adjoining utility room that also provides side access.
- On the first floor there are 4 bedrooms (3 doubles) and a family bathroom. The main bedroom also has an en suite shower room.
- Double glazed windows and gas central heating via a brand new boiler, installed September 2024
- Driveway providing parking for about 4 cars and access to a double garage.
- There are enclosed lawned gardens to both the front and rear of the property, as well as pathways, sun terraces and established borders.
- Lovely semi-rural location with open unspoilt views to front, on the fringe of this pretty and very quiet village, which is easily accessible and close to both Hadnall and Shawbury, as well as being just a few miles from Shrewsbury and the bypass.
- Sold with no upward chain