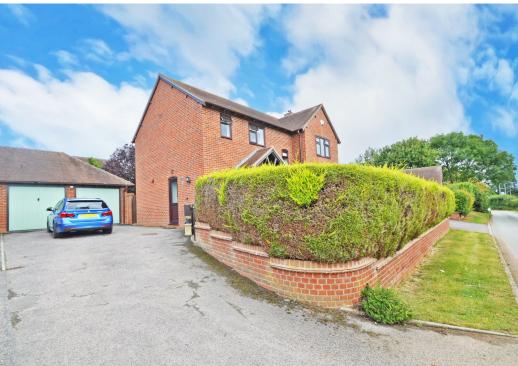

#### **KEY FEATURES**

- Good sized hall with feature staircase to landing, built in store and cloakroom.
- Living room with wood burner, window to front and glazed double doors to rear.
- Dining room connecting to kitchen with slate effect tiled flooring, glazed bay and double doors to rear garden.
- The kitchen also has slate effect flooring and an extensive range of units, as well as integrated appliances. In addition to which there is a separate adjoining utility room that also provides side access.
- On the first floor there are 4 bedrooms (3 doubles) and a family bathroom. The main bedroom also has an en suite shower room.
- Double glazed windows and gas central heating via a brand new boiler, installed September 2024
- Driveway providing parking for about 4 cars and access to a double garage.
- There are enclosed lawned gardens to both the front and rear of the property, as well as pathways, sun terraces and established borders.
- Lovely semi-rural location with open unspoilt views to front, on the fringe of this pretty and very quiet village, which is easily accessible and close to both Hadnall and Shawbury, as well as being just a few miles from Shrewsbury and the bypass.
- Sold with no upward chain