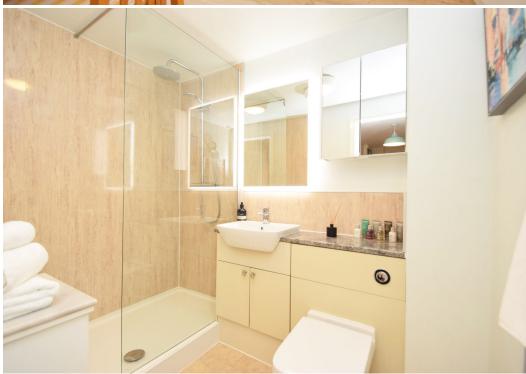

#### **KEY FEATURES**

- Located within a development of just 5 other apartments, with well-maintained internal areas and communal grounds.
- Light and beautifully presented interior with windows to 2 elevations.
- Entrance hall with entry phone system and built in storage.
- Good sized living room which has a nice outlook to front.
- Stylishly re fitted kitchen/dining room with wood effect flooring and a window which also provides views to front.
- 2 double bedrooms, one with built in double mirror door wardrobe.
- Superb re fitted shower room with walk in shower, along with vanity unit and cupboard space.
- Double glazed windows and newly installed Dimplex quantum electric heating aswell as new hot water cylinder and plumbing, making the property more energy efficient.
- 2 private parking spaces within the courtyard.
- Well run residents management group and service charge of £1,041.54 per year.
- Very convenient location, just a few minutes' walk from local supermarkets, excellent pubs/ restaurants and the town centre.
- No onward chain.