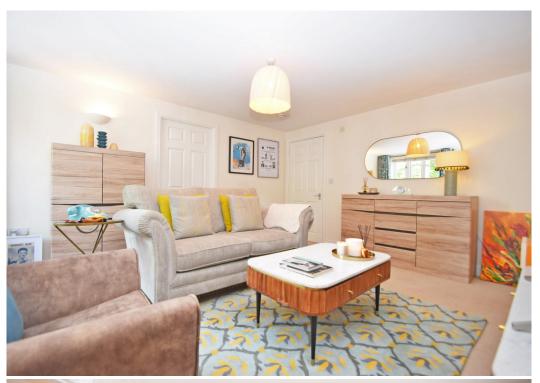

#### **KEY FEATURES**

- Located within a development of just 5 other apartments, with well-maintained internal areas and communal grounds.
- Light and beautifully presented interior with windows to 2 elevations.
- Entrance hall with entry phone system and built in storage.
- Good sized living room which has a nice outlook to front.
- Stylishly re fitted kitchen/dining room with wood effect flooring and a window which also provides views to front.
- 2 double bedrooms, one with built in double mirror door wardrobe.
- Superb re fitted shower room with walk in shower, along with vanity unit and cupboard space.
- Double glazed windows and newly installed Dimplex quantum electric heating aswell as new hot water cylinder and plumbing, making the property more energy efficient.
- 2 private parking spaces within the courtyard.
- Well run residents management group and service charge of £1,041.54 per year.
- Very convenient location, just a few minutes' walk from local supermarkets, excellent pubs/ restaurants and the town centre.
- No onward chain.