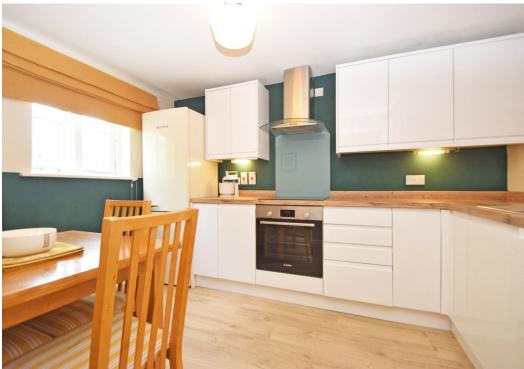

#### **KEY FEATURES**

- Located within a development of just 5 other apartments, with well-maintained internal areas and communal grounds.
- Light and beautifully presented interior with windows to 2 elevations.
- Entrance hall with entry phone system and built in storage.
- Good sized living room which has a nice outlook to front.
- Stylishly re fitted kitchen/dining room with wood effect flooring and a window which also provides views to front.
- 2 double bedrooms, one with built in double mirror door wardrobe.
- Superb re fitted shower room with walk in shower, along with vanity unit and cupboard space.
- Double glazed windows and newly installed Dimplex quantum electric heating aswell as new hot water cylinder and plumbing, making the property more energy efficient.
- 2 private parking spaces within the courtyard.
- Well run residents management group and service charge of £1,041.54 per year.
- Very convenient location, just a few minutes' walk from local supermarkets, excellent pubs/ restaurants and the town centre.
- No onward chain.