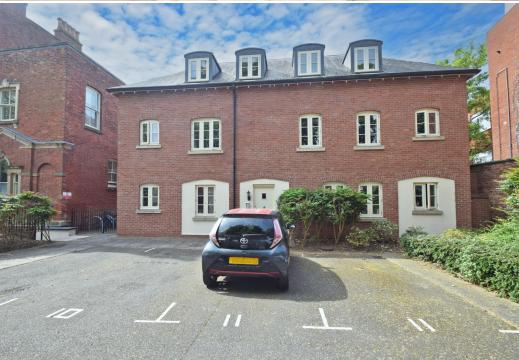

#### 12 The Monklands, Abbey Foregate, Shrewsbury SY2 6AP

£195,000 Leasehold—First floor 2 bedroom apartment sales@cgpooks.co.uk

This immaculate first floor apartment has an extensively improved interior, whilst being located in an attractive mews style development within a lovely courtyard setting. The property is also just a short walk from some fantastic amenities, as well as the town centre and has the added advantage of 2 private parking spaces.

#### **KEY FEATURES**

- Located within a development of just 5 other apartments, with well-maintained internal areas and communal grounds.
- Light and beautifully presented interior with windows to 2 elevations.
- Entrance hall with entry phone system and built in storage.
- Good sized living room which has a nice outlook to front.
- Stylishly re fitted kitchen/dining room with wood effect flooring and a window which also provides views to front.
- 2 double bedrooms, one with built in double mirror door wardrobe.
- Superb re fitted shower room with walk in shower, along with vanity unit and cupboard space.
- Double glazed windows and newly installed Dimplex quantum electric heating aswell as new hot water cylinder and plumbing, making the property more energy efficient.
- 2 private parking spaces within the courtyard.
- Well run residents management group and service charge of £1,041.54 per year.
- Very convenient location, just a few minutes' walk from local supermarkets, excellent pubs/ restaurants and the town centre.
- No onward chain.