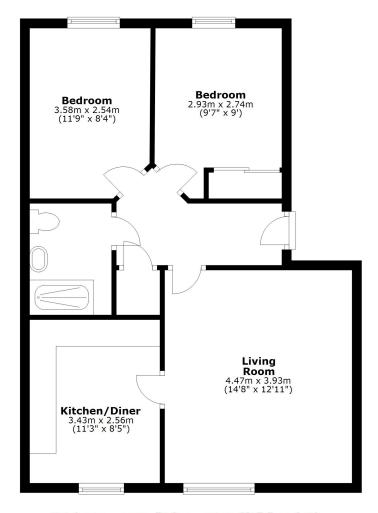

### Coopergreenpooks.co.uk

First Floor Approx. 57.2 sq. metres (615.5 sq. feet)

Total area: approx. 57.2 sq. metres (615.5 sq. feet)

We accept no responsibility for any mistake or inaccuracy contained within the floorplan. The floorplan is provided as a guide only and should be taken as an illustration only. The measurements, contents and positioning are approximations only and provided as a guidance tool and not an exact replication of the property.

Plan produced using PlanUp.