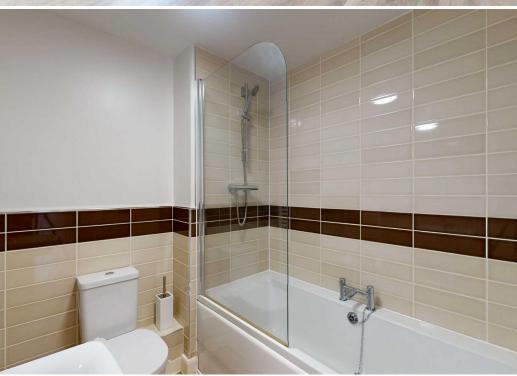

#### **KEY FEATURES**

- Good sized entrance hall with built in double door storage cupboard and entry phone system.
- Open plan living room and kitchen/dining area with wood effect flooring and 2 windows to front.
- Modern fitted kitchen with integrated appliances.
- 2 double bedrooms with built in wardrobes and a well fitted bathroom.
- Double glazed windows and gas fired central heating.
- Private allocated parking space.
- Superb landscaped communal gardens for resident's use, with direct access to stunning river walks.
- Secure gated entrance with entry code and intercom system.
- No upward chain