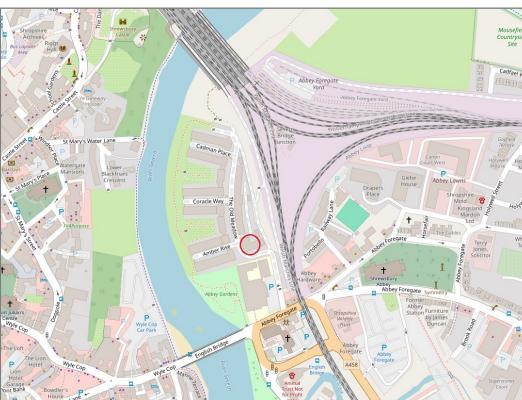

Second floor 2 bedroom apartment—£190,000 Leasehold

£190,000 Leasehold—Second floor 2 bedroom apartment sales@cgpooks.co.uk

Situated just a 5-minute walk from the town centre, this modern and well-designed 2<sup>nd</sup> floor apartment (with lift access), is set within a very popular gated development with a private parking space, along with access to beautiful communal gardens and riverside walks.

#### **KEY FEATURES**

- Good sized entrance hall with built in double door storage cupboard and entry phone system.
- Open plan living room and kitchen/dining area with wood effect flooring and 2 windows to front.
- Modern fitted kitchen with integrated appliances.
- 2 double bedrooms with built in wardrobes and a well fitted bathroom.
- Double glazed windows and gas fired central heating.
- Private allocated parking space.
- Superb landscaped communal gardens for resident's use, with direct access to stunning river walks.
- Secure gated entrance with entry code and intercom system.
- No upward chain