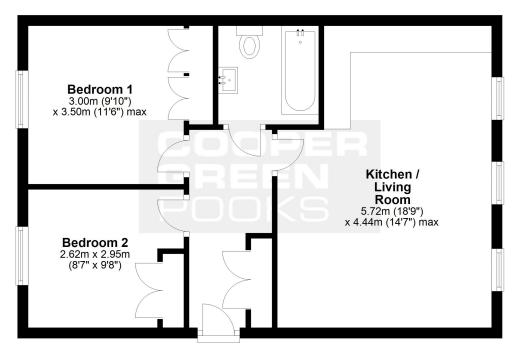

### Second Floor

Approx. 50.0 sq. metres (537.8 sq. feet)

Total area: approx. 50.0 sq. metres (537.8 sq. feet)

We accept no responsibility for any mistake or inaccuracy contained within the floorplan. The floorplan is provided as a guide only and should be taken as an illustration only. The measurements, contents and positioning are approximations only and provided as a guidance tool and not an exact replication of the property.

Plan produced using PlanUp.

£190,000 Leasehold—Second floor 2 bedroom apartment sales@cgpooks.co.uk

**BOUNDARIES NOT CONFIRMED** 

Tenure Leasehold

**Lease Term** 155 years from 2012 (143 years remaining)

Ground Rent £300 PA
Service Charge £2,212.60 PA