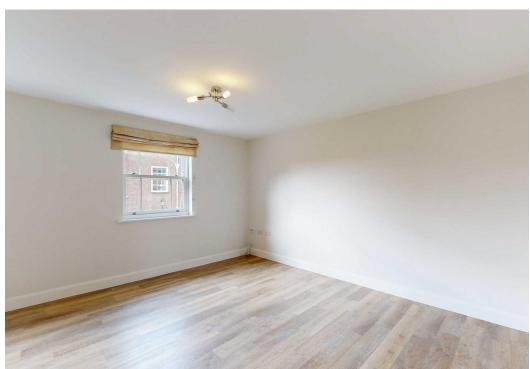

#### **KEY FEATURES**

- Good sized entrance hall with built in double door storage cupboard and entry phone system.
- Open plan living room and kitchen/dining area with wood effect flooring and 2 windows to front.
- Modern fitted kitchen with integrated appliances.
- 2 double bedrooms with built in wardrobes and a well fitted bathroom.
- Double glazed windows and gas fired central heating.
- Private allocated parking space.
- Superb landscaped communal gardens for resident's use, with direct access to stunning river walks.
- Secure gated entrance with entry code and intercom system.
- No upward chain