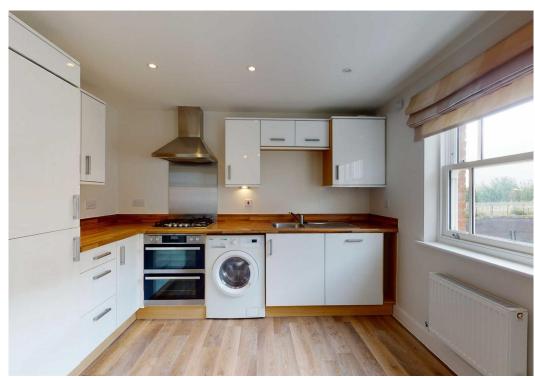

#### **KEY FEATURES**

- Good sized entrance hall with built in double door storage cupboard and entry phone system.
- Open plan living room and kitchen/dining area with wood effect flooring and 2 windows to front.
- Modern fitted kitchen with integrated appliances.
- 2 double bedrooms with built in wardrobes and a well fitted bathroom.
- Double glazed windows and gas fired central heating.
- Private allocated parking space.
- Superb landscaped communal gardens for resident's use, with direct access to stunning river walks.
- Secure gated entrance with entry code and intercom system.
- No upward chain