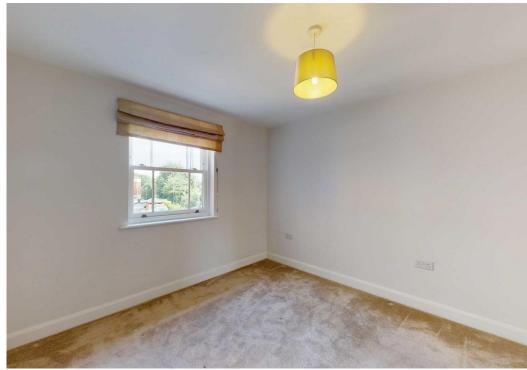

#### **KEY FEATURES**

- Good sized entrance hall with built in double door storage cupboard and entry phone system.
- Open plan living room and kitchen/dining area with wood effect flooring and 2 windows to front.
- Modern fitted kitchen with integrated appliances.
- 2 double bedrooms with built in wardrobes and a well fitted bathroom.
- Double glazed windows and gas fired central heating.
- Private allocated parking space.
- Superb landscaped communal gardens for resident's use, with direct access to stunning river walks.
- Secure gated entrance with entry code and intercom system.
- No upward chain