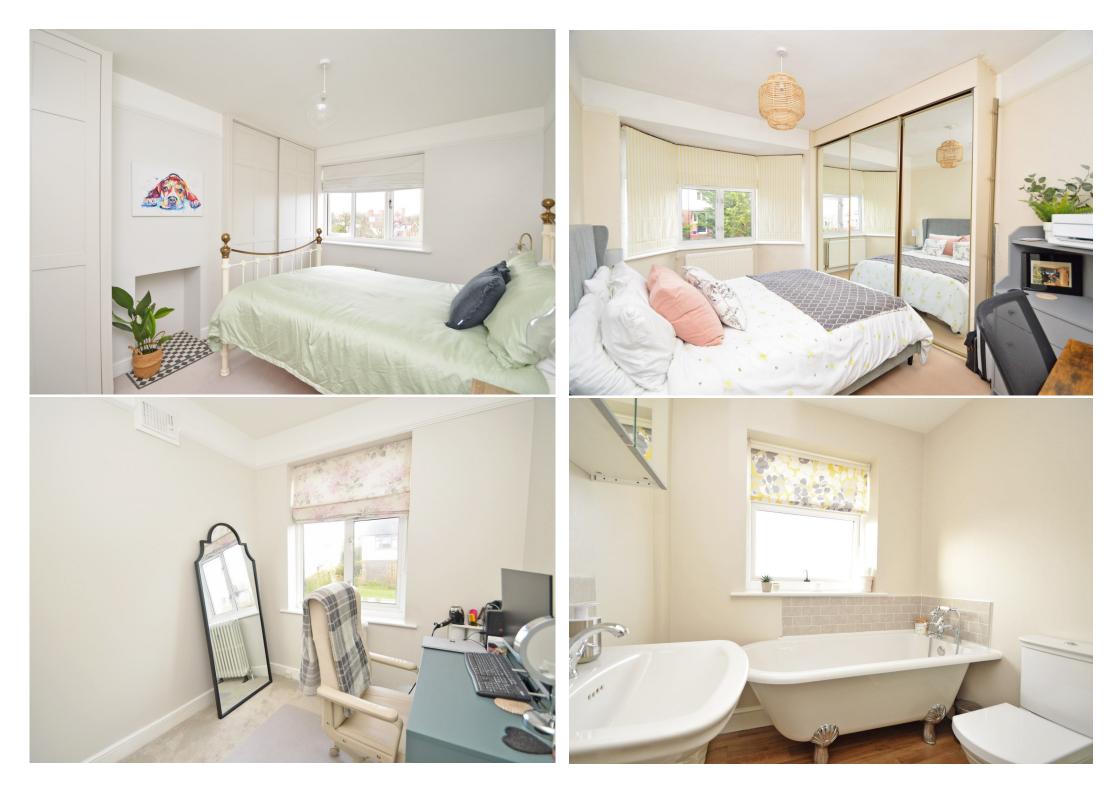

#### **KEY FEATURES**

- Impressive entrance hall with useful under stairs storage, cloakroom/utility and turning staircase to landing
- Living room with feature fireplace, multi fuel stove and bay window to front
- Stunning open plan kitchen/dining room with bi-folding doors opening onto the rear sun terrace and garden
- A range of well-fitted units to the kitchen area, complete with AEG integrated appliances, Quartz work surfaces and island unit with integral wine cooler
- The ground floor benefits from under floor heating and wood-effect herringbone Karndean flooring throughout
- Two double bedrooms with built in wardrobes, one also having a feature bay window to front
- A further single bedroom and well-appointed family bathroom with roll-top bath and separate shower
- Good sized private rear garden, laid to lawn with large paved sun terrace, timber store and gated access to side
- Driveway to front providing parking for two cars
- A superb location, just a stones throw from the local Woodfield store, tennis club and primary school. The town centre is also just a short walk away, as is the riverside Boathouse pub, Quarry Park and town centre