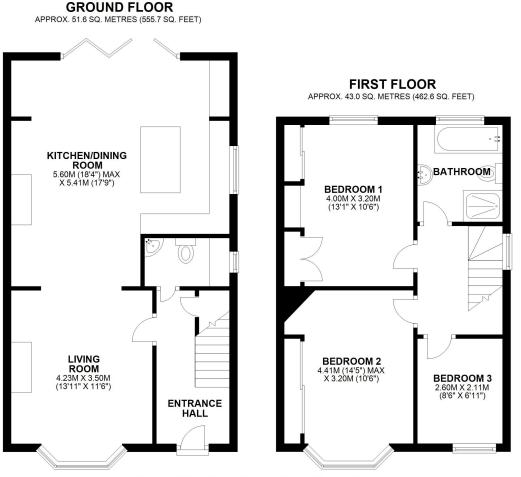

#### **KEY FEATURES**

- Impressive entrance hall with useful under stairs storage, cloakroom/utility and turning staircase to landing
- Living room with feature fireplace, multi fuel stove and bay window to front
- Stunning open plan kitchen/dining room with bi-folding doors opening onto the rear sun terrace and garden
- A range of well-fitted units to the kitchen area, complete with AEG integrated appliances, Quartz work surfaces and island unit with integral wine cooler
- The ground floor benefits from under floor heating and wood-effect herringbone Karndean flooring throughout
- Two double bedrooms with built in wardrobes, one also having a feature bay window to front
- A further single bedroom and well-appointed family bathroom with roll-top bath and separate shower
- Good sized private rear garden, laid to lawn with large paved sun terrace, timber store and gated access to side
- Driveway to front providing parking for two cars
- A superb location, just a stones throw from the local Woodfield store, tennis club and primary school. The town centre is also just a short walk away, as is the riverside Boathouse pub, Quarry Park and town centre

#### TOTAL AREA: APPROX. 94.6 SQ. METRES (1018.3 SQ. FEET)

We accept no responsibility for any mistake or inaccuracy contained within the floorplan. The floorplan is provided as a guide only and should be taken as an illustration only. The measurements, contents and positioning are approximations only and provided as a guidance tool and not an exact replication of the property. Plan produced using PlanUp.