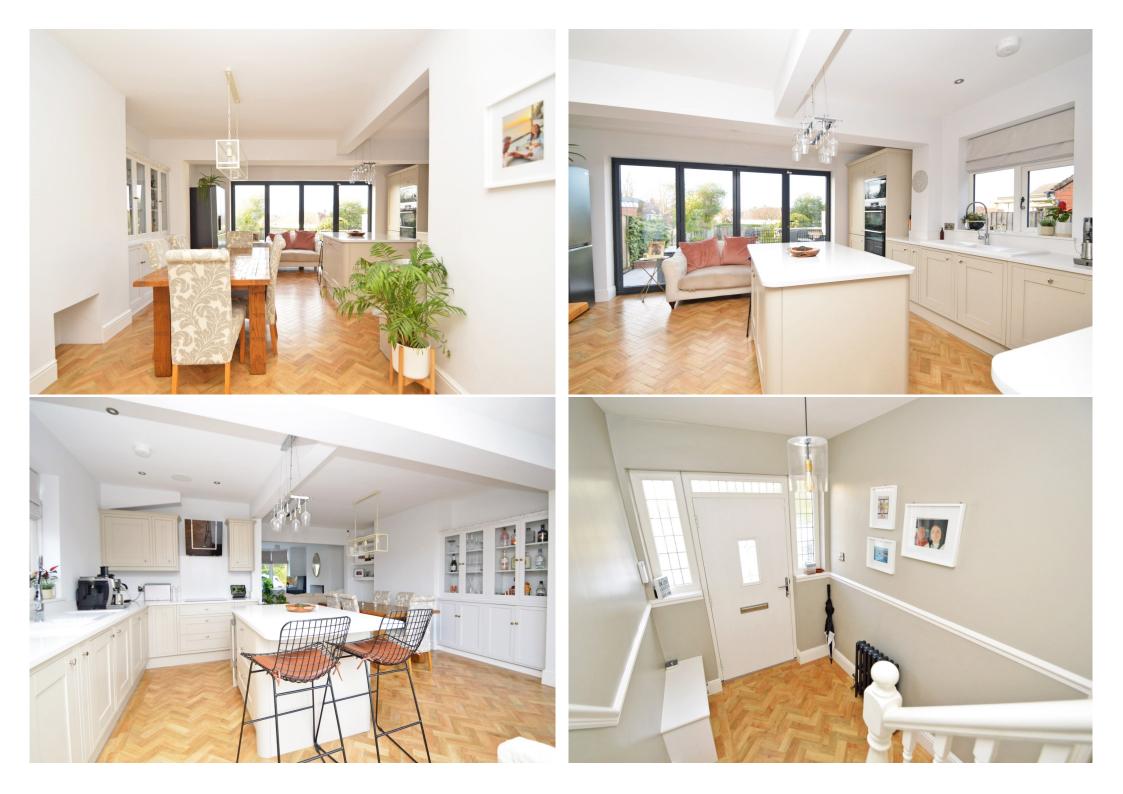

#### **KEY FEATURES**

- Impressive entrance hall with useful under stairs storage, cloakroom/utility and turning staircase to landing
- Living room with feature fireplace, multi fuel stove and bay window to front
- Stunning open plan kitchen/dining room with bi-folding doors opening onto the rear sun terrace and garden
- A range of well-fitted units to the kitchen area, complete with AEG integrated appliances, Quartz work surfaces and island unit with integral wine cooler
- The ground floor benefits from under floor heating and wood-effect herringbone Karndean flooring throughout
- Two double bedrooms with built in wardrobes, one also having a feature bay window to front
- A further single bedroom and well-appointed family bathroom with roll-top bath and separate shower
- Good sized private rear garden, laid to lawn with large paved sun terrace, timber store and gated access to side
- Driveway to front providing parking for two cars
- A superb location, just a stones throw from the local Woodfield store, tennis club and primary school. The town centre is also just a short walk away, as is the riverside Boathouse pub, Quarry Park and town centre