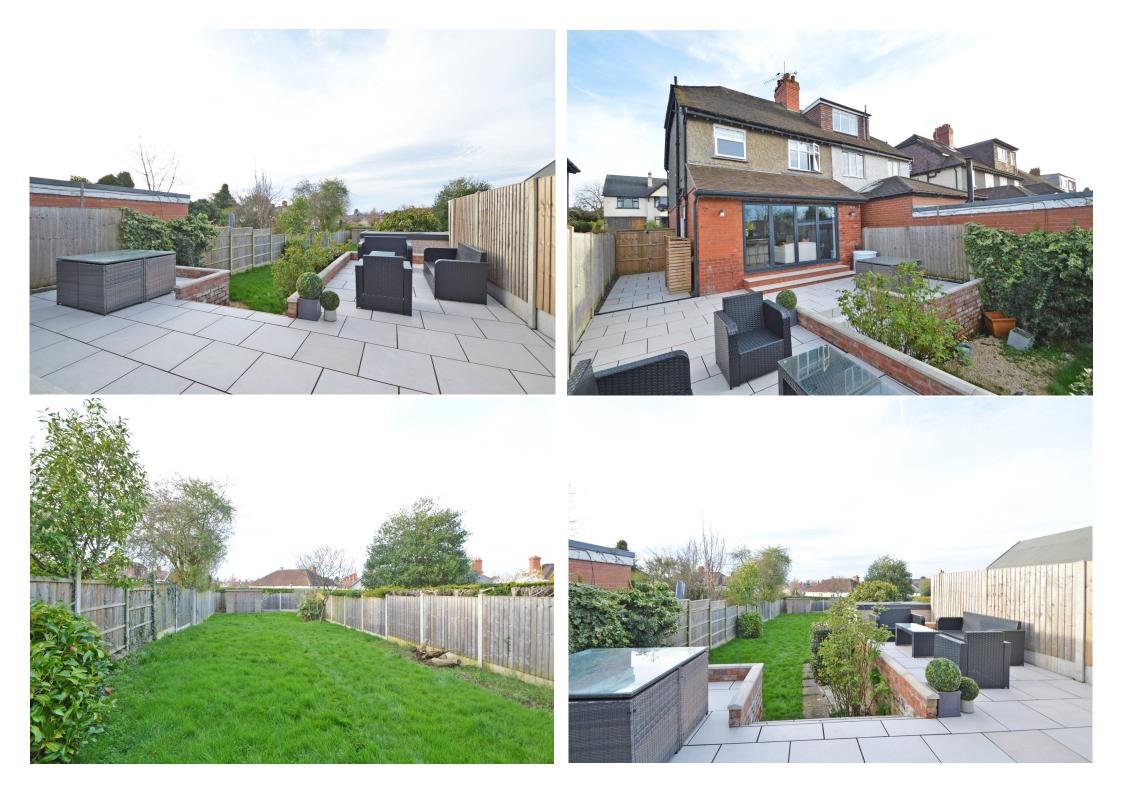

3 bedroom semi-detached house—£525,000 Freehold

COOPER GREEN POOKS

Coopergreenpooks.co.uk

£525,000 Freehold—3 bedroom semi-detached house sales@cgpooks.co.uk

Occupying a lovely position within a sought after area of the town, this beautifully presented and extended semi-detached house has been significantly improved to provide thoughtfully designed accommodation, finished to an exceptionally high standard, while benefitting from a good sized landscaped garden and private driveway.

#### **KEY FEATURES**

- Impressive entrance hall with useful under stairs storage, cloakroom/utility and turning staircase to landing
- Living room with feature fireplace, multi fuel stove and bay window to front
- Stunning open plan kitchen/dining room with bi-folding doors opening onto the rear sun terrace and garden
- A range of well-fitted units to the kitchen area, complete with AEG integrated appliances, Quartz work surfaces and island unit with integral wine cooler
- The ground floor benefits from under floor heating and wood-effect herringbone Karndean flooring throughout
- Two double bedrooms with built in wardrobes, one also having a feature bay window to front
- A further single bedroom and well-appointed family bathroom with roll-top bath and separate shower
- Good sized private rear garden, laid to lawn with large paved sun terrace, timber store and gated access to side
- Driveway to front providing parking for two cars
- A superb location, just a stones throw from the local Woodfield store, tennis club and primary school. The town centre is also just a short walk away, as is the riverside Boathouse pub, Quarry Park and town centre