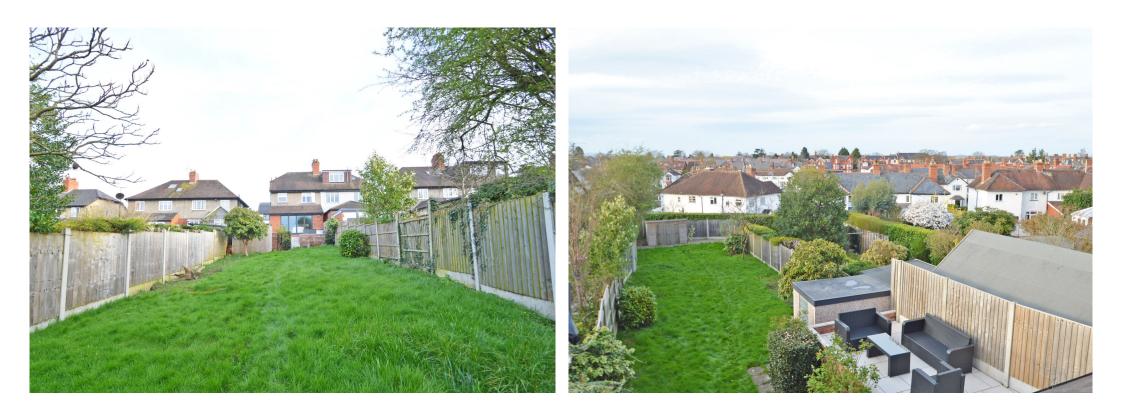

#### **KEY FEATURES**

- Impressive entrance hall with useful under stairs storage, cloakroom/utility and turning staircase to landing
- Living room with feature fireplace, multi fuel stove and bay window to front
- Stunning open plan kitchen/dining room with bi-folding doors opening onto the rear sun terrace and garden
- A range of well-fitted units to the kitchen area, complete with AEG integrated appliances, Quartz work surfaces and island unit with integral wine cooler
- The ground floor benefits from under floor heating and wood-effect herringbone Karndean flooring throughout
- Two double bedrooms with built in wardrobes, one also having a feature bay window to front
- A further single bedroom and well-appointed family bathroom with roll-top bath and separate shower
- Good sized private rear garden, laid to lawn with large paved sun terrace, timber store and gated access to side
- Driveway to front providing parking for two cars
- A superb location, just a stones throw from the local Woodfield store, tennis club and primary school. The town centre is also just a short walk away, as is the riverside Boathouse pub, Quarry Park and town centre