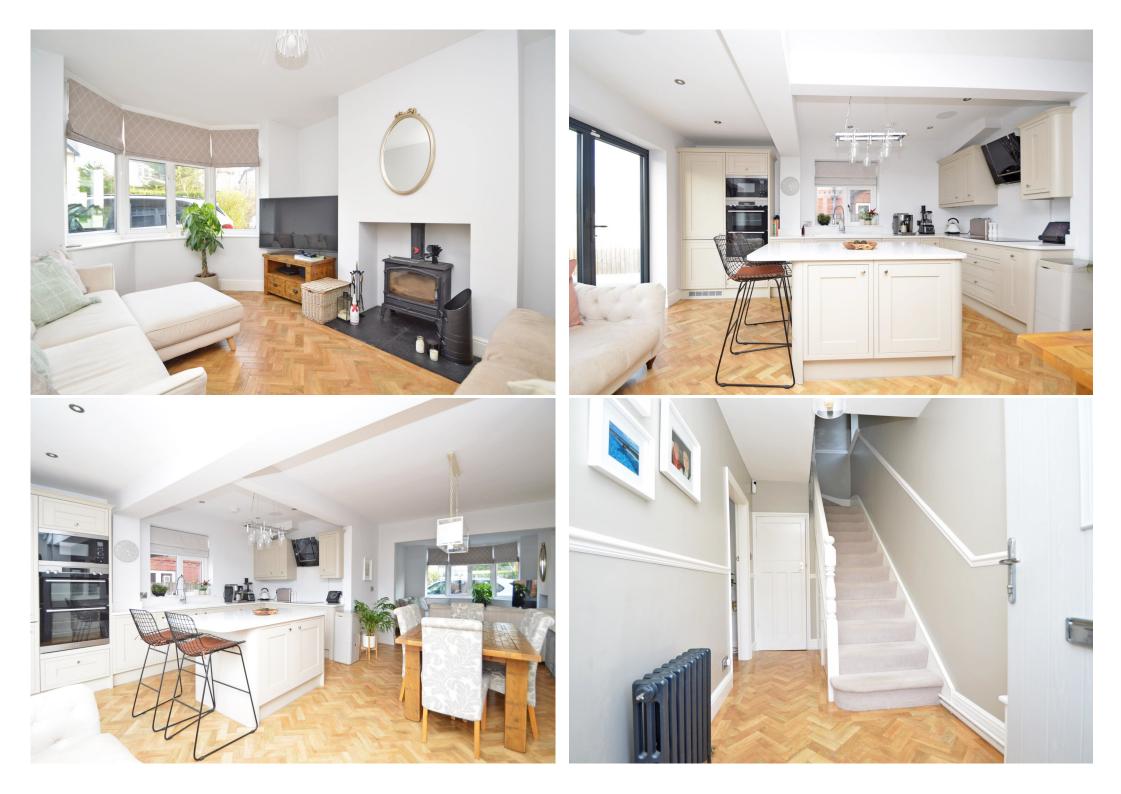

#### **KEY FEATURES**

- Impressive entrance hall with useful under stairs storage, cloakroom/utility and turning staircase to landing
- Living room with feature fireplace, multi fuel stove and bay window to front
- Stunning open plan kitchen/dining room with bi-folding doors opening onto the rear sun terrace and garden
- A range of well-fitted units to the kitchen area, complete with AEG integrated appliances, Quartz work surfaces and island unit with integral wine cooler
- The ground floor benefits from under floor heating and wood-effect herringbone Karndean flooring throughout
- Two double bedrooms with built in wardrobes, one also having a feature bay window to front
- A further single bedroom and well-appointed family bathroom with roll-top bath and separate shower
- Good sized private rear garden, laid to lawn with large paved sun terrace, timber store and gated access to side
- Driveway to front providing parking for two cars
- A superb location, just a stones throw from the local Woodfield store, tennis club and primary school. The town centre is also just a short walk away, as is the riverside Boathouse pub, Quarry Park and town centre