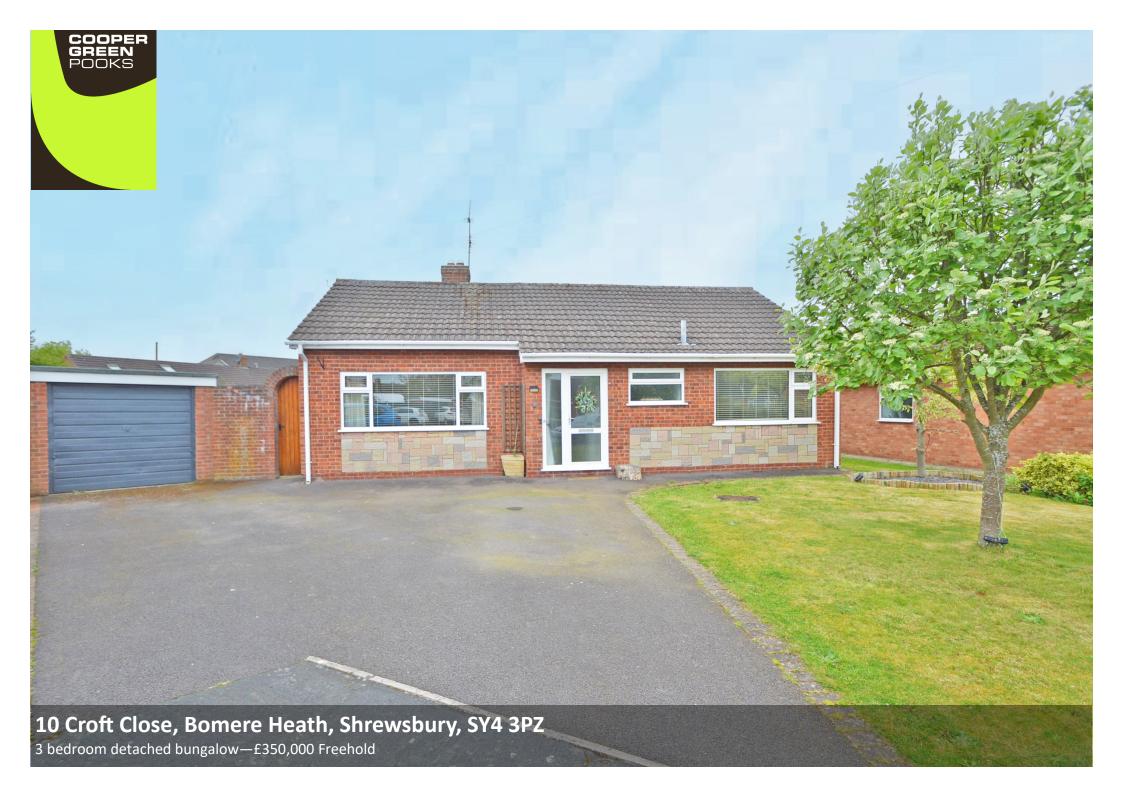

#### 10 Croft Close, Bomere Heath, Shrewsbury, SY4 3PZ

£350,000 Freehold— 3 bedroom detached bungalow sales@cgpooks.co.uk

Occupying a fantastic plot at the end of a quiet cul-de-sac, this beautifully presented and well-designed detached bungalow has been extended and improved to provide practical and versatile accommodation, while benefitting from attractively landscaped gardens, private driveway, garage and outbuildings.

#### **KEY FEATURES**

- Entrance porch opening to a large L-shaped hallway with plenty of useful storage
- Good sized living room with feature fireplace and views to front
- Lovely open plan kitchen/breakfast room, complete with a range of fitted units,
   space for appliances, breakfast bar and access to side
- Separate dining room with glazed patio doors to the conservatory
- Three generous double bedrooms and a re-fitted family bathroom with walk-in shower
- uPVC double glazed windows and oil fired central heating
- Impressive private and established rear garden, laid to lawn with well-stocked borders, raised beds and paved terraces
- Detached single garage, which has been extended to create an additional workshop with WC and sink, as well as a potting shed/store – this area has lots of potential for conversion into a home office or additional accommodation if required
- Driveway to front providing plenty of parking
- Quietly and conveniently located in a nice village setting, just a few minutes' walk from open countryside and village amenities such as a local store, pub, primary school, tennis and cricket clubs. The property is also within the school catchment of the Corbet secondary school and just a 10-minute drive from Shrewsbury