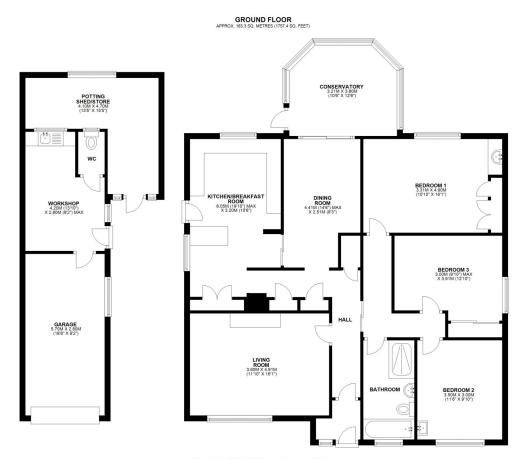

### Coopergreenpooks.co.uk

TOTAL AREA: APPROX. 163.3 SQ. METRES (1757.4 SQ. FEET)
We accept no responsibility for any mistake or incorcurse; constanted within the Shorptian. The floroptian is provided as an applice only and should be laken as an illustration only. The measurements, currients and positioning approximation only in yet provided as an applicate role and one care art replaction of the government and replaced to all or applications.