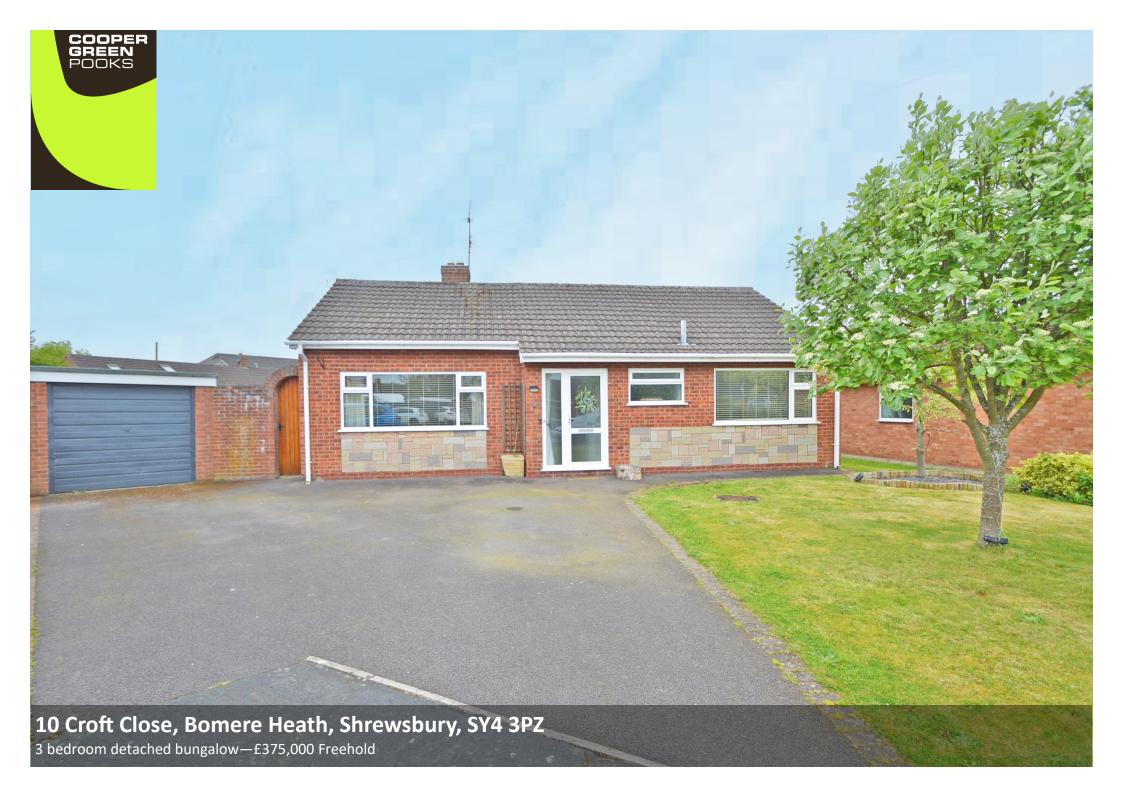

#### 10 Croft Close, Bomere Heath, Shrewsbury, SY4 3PZ

£375,000 Freehold— 3 bedroom detached bungalow sales@cgpooks.co.uk

Occupying a fantastic plot at the end of a quiet cul-de-sac, this beautifully presented and well-designed detached bungalow has been extended and improved to provide practical and versatile accommodation, while benefitting from attractively landscaped gardens, private driveway, garage and outbuildings.

#### **KEY FEATURES**

- Entrance porch opening to a large L-shaped hallway with plenty of useful storage
- Good sized living room with feature fireplace and views to front
- Lovely open plan kitchen/breakfast room, complete with a range of fitted units,
   space for appliances, breakfast bar and access to side
- Separate dining room with glazed patio doors to the conservatory
- Three generous double bedrooms and a re-fitted family bathroom with walk-in shower
- uPVC double glazed windows and oil fired central heating
- Impressive private and established rear garden, laid to lawn with well-stocked borders, raised beds and paved terraces
- Detached single garage, which has been extended to create an additional workshop with WC and sink, as well as a potting shed/store – this area has lots of potential for conversion into a home office or additional accommodation if required
- Driveway to front providing plenty of parking
- Quietly and conveniently located in a nice village setting, just a few minutes' walk from open countryside and village amenities such as a local store, pub, primary school, tennis and cricket clubs. The property is also within the school catchment of the Corbet secondary school and just a 10-minute drive from Shrewsbury