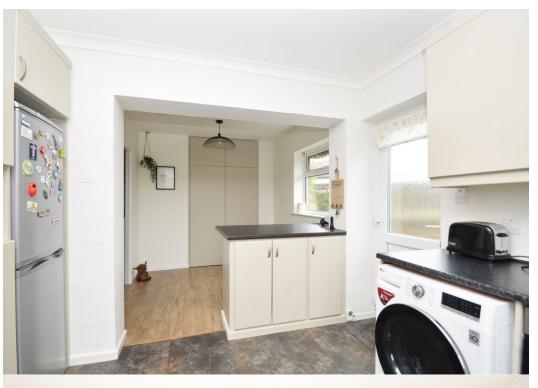

#### **KEY FEATURES**

- Entrance porch opening to a large L-shaped hallway with plenty of useful storage
- Good sized living room with feature fireplace and views to front
- Lovely open plan kitchen/breakfast room, complete with a range of fitted units,
   space for appliances, breakfast bar and access to side
- Separate dining room with glazed patio doors to the conservatory
- Three generous double bedrooms and a re-fitted family bathroom with walk-in shower
- uPVC double glazed windows and oil fired central heating
- Impressive private and established rear garden, laid to lawn with well-stocked borders, raised beds and paved terraces
- Detached single garage, which has been extended to create an additional workshop with WC and sink, as well as a potting shed/store – this area has lots of potential for conversion into a home office or additional accommodation if required
- Driveway to front providing plenty of parking
- Quietly and conveniently located in a nice village setting, just a few minutes' walk from open countryside and village amenities such as a local store, pub, primary school, tennis and cricket clubs. The property is also within the school catchment of the Corbet secondary school and just a 10-minute drive from Shrewsbury