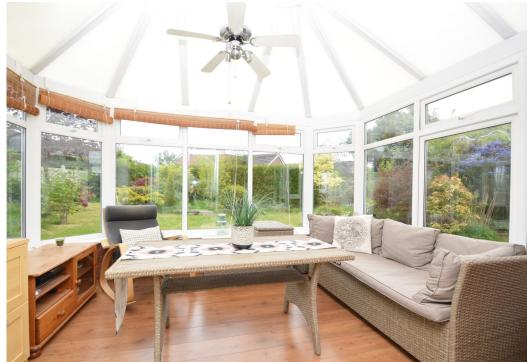

#### **KEY FEATURES**

- Entrance porch opening to a large L-shaped hallway with plenty of useful storage
- Good sized living room with feature fireplace and views to front
- Lovely open plan kitchen/breakfast room, complete with a range of fitted units,
   space for appliances, breakfast bar and access to side
- Separate dining room with glazed patio doors to the conservatory
- Three generous double bedrooms and a re-fitted family bathroom with walk-in shower
- uPVC double glazed windows and oil fired central heating
- Impressive private and established rear garden, laid to lawn with well-stocked borders, raised beds and paved terraces
- Detached single garage, which has been extended to create an additional workshop with WC and sink, as well as a potting shed/store – this area has lots of potential for conversion into a home office or additional accommodation if required
- Driveway to front providing plenty of parking
- Quietly and conveniently located in a nice village setting, just a few minutes' walk from open countryside and village amenities such as a local store, pub, primary school, tennis and cricket clubs. The property is also within the school catchment of the Corbet secondary school and just a 10-minute drive from Shrewsbury