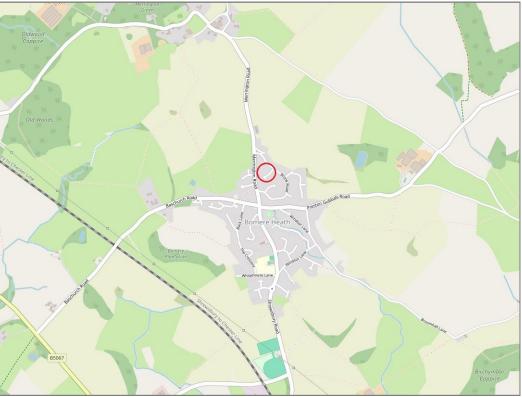

#### 10 Croft Close, Bomere Heath, Shrewsbury, SY4 3PZ

£375,000 Freehold— 3 bedroom detached bungalow sales@cgpooks.co.uk

Occupying a fantastic plot at the end of a quiet cul-de-sac, this beautifully presented and well-designed detached bungalow has been extended and improved to provide practical and versatile accommodation, while benefitting from attractively landscaped gardens, private driveway, garage and outbuildings.

#### **KEY FEATURES**

- Entrance porch opening to a large L-shaped hallway with plenty of useful storage
- Good sized living room with feature fireplace and views to front
- Lovely open plan kitchen/breakfast room, complete with a range of fitted units,
   space for appliances, breakfast bar and access to side
- Separate dining room with glazed patio doors to the conservatory
- Three generous double bedrooms and a re-fitted family bathroom with walk-in shower
- uPVC double glazed windows and oil fired central heating
- Impressive private and established rear garden, laid to lawn with well-stocked borders, raised beds and paved terraces
- Detached single garage, which has been extended to create an additional workshop with WC and sink, as well as a potting shed/store – this area has lots of potential for conversion into a home office or additional accommodation if required
- Driveway to front providing plenty of parking
- Quietly and conveniently located in a nice village setting, just a few minutes' walk from open countryside and village amenities such as a local store, pub, primary school, tennis and cricket clubs. The property is also within the school catchment of the Corbet secondary school and just a 10-minute drive from Shrewsbury