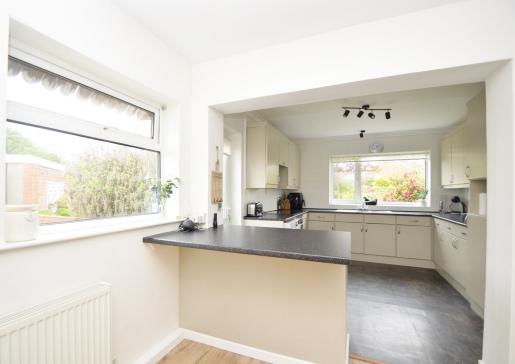

#### **KEY FEATURES**

- Entrance porch opening to a large L-shaped hallway with plenty of useful storage
- Good sized living room with feature fireplace and views to front
- Lovely open plan kitchen/breakfast room, complete with a range of fitted units,
   space for appliances, breakfast bar and access to side
- Separate dining room with glazed patio doors to the conservatory
- Three generous double bedrooms and a re-fitted family bathroom with walk-in shower
- uPVC double glazed windows and oil fired central heating
- Impressive private and established rear garden, laid to lawn with well-stocked borders, raised beds and paved terraces
- Detached single garage, which has been extended to create an additional workshop with WC and sink, as well as a potting shed/store – this area has lots of potential for conversion into a home office or additional accommodation if required
- Driveway to front providing plenty of parking
- Quietly and conveniently located in a nice village setting, just a few minutes' walk from open countryside and village amenities such as a local store, pub, primary school, tennis and cricket clubs. The property is also within the school catchment of the Corbet secondary school and just a 10-minute drive from Shrewsbury