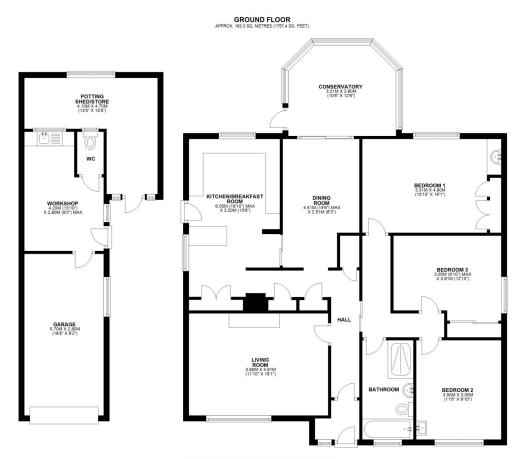

### Coopergreenpooks.co.uk

TOTAL AREA: APPROX. 163.3 SQ. METRES (1757.4 SQ. FEET)
We accept no responsibility for any mistake or incorcurse, corrananced within the Shorptian. The floroptian is provided an an application by and should be laken as an illustration only. The measurements, currients and positioning approximation only in yet provided as an application stand and context explication for the provided and applications are applications and applications and applications are applications are applications are applications and applications are applications are applications are applications are applications are applications are applications.