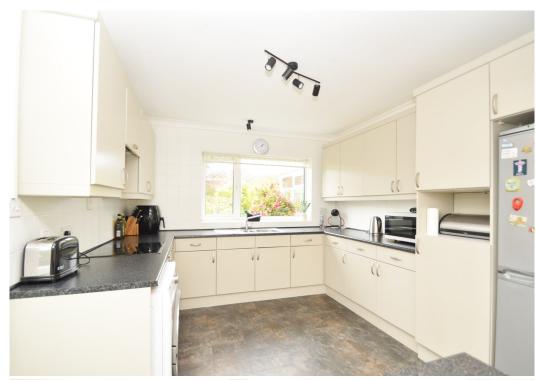

#### **KEY FEATURES**

- Entrance porch opening to a large L-shaped hallway with plenty of useful storage
- Good sized living room with feature fireplace and views to front
- Lovely open plan kitchen/breakfast room, complete with a range of fitted units,
   space for appliances, breakfast bar and access to side
- Separate dining room with glazed patio doors to the conservatory
- Three generous double bedrooms and a re-fitted family bathroom with walk-in shower
- uPVC double glazed windows and oil fired central heating
- Impressive private and established rear garden, laid to lawn with well-stocked borders, raised beds and paved terraces
- Detached single garage, which has been extended to create an additional workshop with WC and sink, as well as a potting shed/store – this area has lots of potential for conversion into a home office or additional accommodation if required
- Driveway to front providing plenty of parking
- Quietly and conveniently located in a nice village setting, just a few minutes' walk from open countryside and village amenities such as a local store, pub, primary school, tennis and cricket clubs. The property is also within the school catchment of the Corbet secondary school and just a 10-minute drive from Shrewsbury