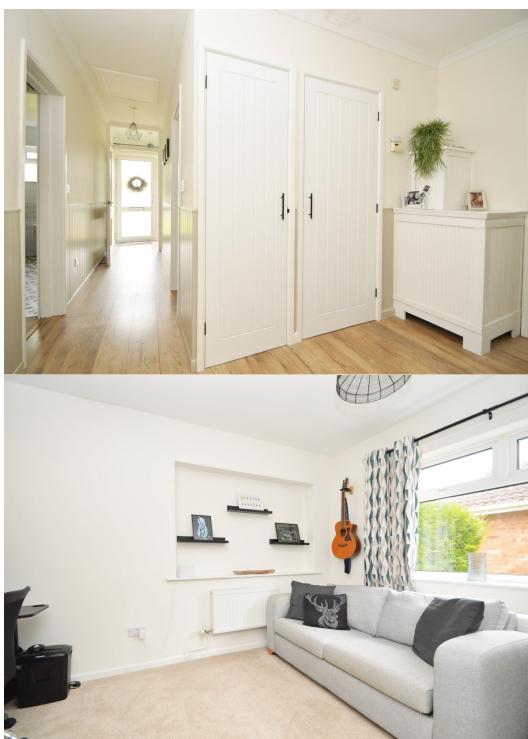

#### **KEY FEATURES**

- Entrance porch opening to a large L-shaped hallway with plenty of useful storage
- Good sized living room with feature fireplace and views to front
- Lovely open plan kitchen/breakfast room, complete with a range of fitted units,
   space for appliances, breakfast bar and access to side
- Separate dining room with glazed patio doors to the conservatory
- Three generous double bedrooms and a re-fitted family bathroom with walk-in shower
- uPVC double glazed windows and oil fired central heating
- Impressive private and established rear garden, laid to lawn with well-stocked borders, raised beds and paved terraces
- Detached single garage, which has been extended to create an additional workshop with WC and sink, as well as a potting shed/store – this area has lots of potential for conversion into a home office or additional accommodation if required
- Driveway to front providing plenty of parking
- Quietly and conveniently located in a nice village setting, just a few minutes' walk from open countryside and village amenities such as a local store, pub, primary school, tennis and cricket clubs. The property is also within the school catchment of the Corbet secondary school and just a 10-minute drive from Shrewsbury